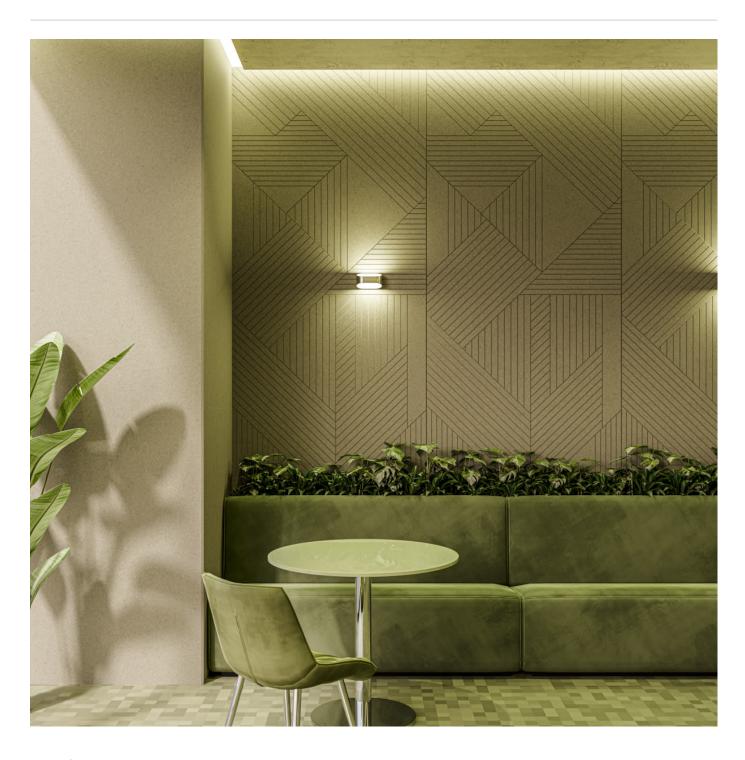

**Acoustics** » Acoustic Panels

Brand: **Zintra** 

Collections: Etch Panel

Applications: Walls, Ceilings

Etch Panel Tesselate Hospitality

Etch Panel Tesselate Spotted Gum

Etch Panel Tesselate Fossil

Etch Panel Tesselate Spotted Gum Detail

Etch Panel Tesselate Detail

**Acoustics** » Acoustic Panels

Explore the possibilities of spatial perception and artistic expression with Zintra Etch 3D panels, Tesselate design.

| ✓ Acoustic     | ✓ Bleach Cleanable                                                                                                                                                                                                                                                                         | ✓ Easy Clean                                                                                                             |
|----------------|--------------------------------------------------------------------------------------------------------------------------------------------------------------------------------------------------------------------------------------------------------------------------------------------|--------------------------------------------------------------------------------------------------------------------------|
| ✓ Easy Install |                                                                                                                                                                                                                                                                                            |                                                                                                                          |
| Description    | Zintra Etch, where acoustic absorption meets dynamic 3D design. With a range of subtle textures, Zintra Etch brings cutting-edge aesthetics and acoustic functionality to your commercial, hospitality, or institutional interior.                                                         |                                                                                                                          |
|                | Discover the extensive selection of understated to statement Colours in Zintra Etch, allowing you to create a welcoming atmosphere while effectively managing sound. This cost-effective sound and design solution cultivates calming environments, promoting productivity and well-being. |                                                                                                                          |
|                |                                                                                                                                                                                                                                                                                            | th plain Zintra panels, offering versatility in plore the option of replicating your unique a truly customised solution. |
|                | Experience the benefits of Zintra Etch, including pattern matching with seamless hidden joins (excluding VJ Angle and Kaleido). The panel size enables join-free installations from floor to ceiling, making the fitting process effortless.                                               |                                                                                                                          |
|                | <b>Tesselate:</b> Where interlocking shapes create a seamless tapestry of geometric beauty. With its intricate design and modern sophistication, Tesselate transforms walls into works of art, adding depth and character to your space.                                                   |                                                                                                                          |
|                | Zintra Etch is available in 15 great designs                                                                                                                                                                                                                                               |                                                                                                                          |
|                | Craze   Cubix   Deviate   Kaleido   Lamella   Reed Bed   Sine   Spectrum   Tesselate Tetris   Vino   VJ Board Angle   VJ Board Narrow   VJ Board Wide   Volta:                                                                                                                             |                                                                                                                          |
|                | Etch is a 3mm deep V groove.                                                                                                                                                                                                                                                               |                                                                                                                          |
|                | Not suitable as a free standing product.                                                                                                                                                                                                                                                   |                                                                                                                          |
| Composition    | Zintra Acoustic Panel - 100% Solutio                                                                                                                                                                                                                                                       | n Dyed (Colour Through) Polyester                                                                                        |
|                | 12mm (1/2") - Density 2.4 kg /m² 0.5 lb/ft²                                                                                                                                                                                                                                                |                                                                                                                          |
| Sustainability | Zintra is made from 100% recyclable materials.                                                                                                                                                                                                                                             |                                                                                                                          |
|                | 60% post-consumer recycled content from PET bottles.                                                                                                                                                                                                                                       |                                                                                                                          |
|                | • 35% pre-consumer recycled content from PET chips                                                                                                                                                                                                                                         |                                                                                                                          |
|                | • 5% polylactic acid (PLA)                                                                                                                                                                                                                                                                 |                                                                                                                          |
| Dimensions     | 1219mm (48") x 2743mm (108") x 12mm (½")                                                                                                                                                                                                                                                   |                                                                                                                          |