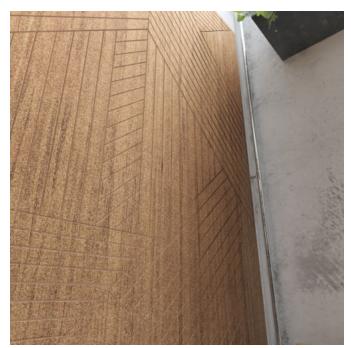

**Acoustics** » Acoustic Panels

Brand: **Zintra** 

Collections: Etch Panel

Applications: Walls, Ceilings

Etch Panel Tesselate Hospitality

Etch Panel Tesselate Spotted Gum

Etch Panel Tesselate Fossil

Etch Panel Tesselate Spotted Gum Detail

Etch Panel Tesselate Detail

**Acoustics** » Acoustic Panels

Explore the possibilities of spatial perception and artistic expression with Zintra Etch 3D panels, Tesselate design.

| ✓ Acoustic     | ✓ Bleach Cleanable                                                                                                                                                                                                                                                                         | ✓ Easy Clean                                                                                                             |
|----------------|--------------------------------------------------------------------------------------------------------------------------------------------------------------------------------------------------------------------------------------------------------------------------------------------|--------------------------------------------------------------------------------------------------------------------------|
| ✓ Easy Install |                                                                                                                                                                                                                                                                                            |                                                                                                                          |
| Description    | Zintra Etch, where acoustic absorption meets dynamic 3D design. With a range of subtle textures, Zintra Etch brings cutting-edge aesthetics and acoustic functionality to your commercial, hospitality, or institutional interior.                                                         |                                                                                                                          |
|                | Discover the extensive selection of understated to statement Colours in Zintra Etch, allowing you to create a welcoming atmosphere while effectively managing sound. This cost-effective sound and design solution cultivates calming environments, promoting productivity and well-being. |                                                                                                                          |
|                |                                                                                                                                                                                                                                                                                            | th plain Zintra panels, offering versatility in plore the option of replicating your unique a truly customised solution. |
|                | Experience the benefits of Zintra Etch, including pattern matching with seamless hidden joins (excluding VJ Angle and Kaleido). The panel size enables join-free installations from floor to ceiling, making the fitting process effortless.                                               |                                                                                                                          |
|                | <b>Tesselate:</b> Where interlocking shapes create a seamless tapestry of geometric beauty. With its intricate design and modern sophistication, Tesselate transforms walls into works of art, adding depth and character to your space.                                                   |                                                                                                                          |
|                | Zintra Etch is available in 15 great designs                                                                                                                                                                                                                                               |                                                                                                                          |
|                | Craze   Cubix   Deviate   Kaleido   Lamella   Reed Bed   Sine   Spectrum   Tesselate Tetris   Vino   VJ Board Angle   VJ Board Narrow   VJ Board Wide   Volta:                                                                                                                             |                                                                                                                          |
|                | Etch is a 3mm deep V groove.                                                                                                                                                                                                                                                               |                                                                                                                          |
|                | Not suitable as a free standing product.                                                                                                                                                                                                                                                   |                                                                                                                          |
| Composition    | Zintra Acoustic Panel - 100% Solutio                                                                                                                                                                                                                                                       | n Dyed (Colour Through) Polyester                                                                                        |
|                | 12mm (1/2") - Density 2.4 kg /m² 0.5 lb/ft²                                                                                                                                                                                                                                                |                                                                                                                          |
| Sustainability | Zintra is made from 100% recyclable materials.                                                                                                                                                                                                                                             |                                                                                                                          |
|                | 60% post-consumer recycled content from PET bottles.                                                                                                                                                                                                                                       |                                                                                                                          |
|                | • 35% pre-consumer recycled content from PET chips                                                                                                                                                                                                                                         |                                                                                                                          |
|                | • 5% polylactic acid (PLA)                                                                                                                                                                                                                                                                 |                                                                                                                          |
| Dimensions     | 1219mm (48") x 2743mm (108") x 12mm (½")                                                                                                                                                                                                                                                   |                                                                                                                          |