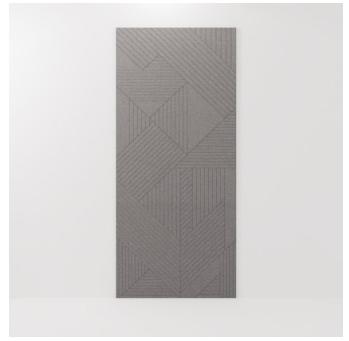

**Acoustics** » Acoustic Panels

Brand: **Zintra** 

Collections: Etch Panel

Applications: Walls, Ceilings

Etch Panel Tesselate Hospitality

Etch Panel Tesselate Spotted Gum

Etch Panel Tesselate Fossil

Etch Panel Tesselate Spotted Gum Detail

Etch Panel Tesselate Detail

**Acoustics** » Acoustic Panels

Explore the possibilities of spatial perception and artistic expression with Zintra Etch 3D panels, Tesselate design.

| ✓ Acoustic     | ✓ Bleach Cleanable                                                                                                                                                                                                                                                                         | ✓ Easy Clean                                                                                                             |
|----------------|--------------------------------------------------------------------------------------------------------------------------------------------------------------------------------------------------------------------------------------------------------------------------------------------|--------------------------------------------------------------------------------------------------------------------------|
| ✓ Easy Install |                                                                                                                                                                                                                                                                                            |                                                                                                                          |
| Description    | Zintra Etch, where acoustic absorption meets dynamic 3D design. With a range of subtle textures, Zintra Etch brings cutting-edge aesthetics and acoustic functionality to your commercial, hospitality, or institutional interior.                                                         |                                                                                                                          |
|                | Discover the extensive selection of understated to statement Colours in Zintra Etch, allowing you to create a welcoming atmosphere while effectively managing sound. This cost-effective sound and design solution cultivates calming environments, promoting productivity and well-being. |                                                                                                                          |
|                |                                                                                                                                                                                                                                                                                            | th plain Zintra panels, offering versatility in plore the option of replicating your unique a truly customised solution. |
|                | Experience the benefits of Zintra Etch, including pattern matching with seamless hidden joins (excluding VJ Angle and Kaleido). The panel size enables join-free installations from floor to ceiling, making the fitting process effortless.                                               |                                                                                                                          |
|                | <b>Tesselate:</b> Where interlocking shapes create a seamless tapestry of geometric beauty. With its intricate design and modern sophistication, Tesselate transforms walls into works of art, adding depth and character to your space.                                                   |                                                                                                                          |
|                | Zintra Etch is available in 15 great designs                                                                                                                                                                                                                                               |                                                                                                                          |
|                | Craze   Cubix   Deviate   Kaleido   Lamella   Reed Bed   Sine   Spectrum   Tesselate Tetris   Vino   VJ Board Angle   VJ Board Narrow   VJ Board Wide   Volta:                                                                                                                             |                                                                                                                          |
|                | Etch is a 3mm deep V groove.                                                                                                                                                                                                                                                               |                                                                                                                          |
|                | Not suitable as a free standing product.                                                                                                                                                                                                                                                   |                                                                                                                          |
| Composition    | Zintra Acoustic Panel - 100% Solutio                                                                                                                                                                                                                                                       | n Dyed (Colour Through) Polyester                                                                                        |
|                | 12mm (1/2") - Density 2.4 kg /m² 0.5 lb/ft²                                                                                                                                                                                                                                                |                                                                                                                          |
| Sustainability | Zintra is made from 100% recyclable materials.                                                                                                                                                                                                                                             |                                                                                                                          |
|                | 60% post-consumer recycled content from PET bottles.                                                                                                                                                                                                                                       |                                                                                                                          |
|                | • 35% pre-consumer recycled content from PET chips                                                                                                                                                                                                                                         |                                                                                                                          |
|                | • 5% polylactic acid (PLA)                                                                                                                                                                                                                                                                 |                                                                                                                          |
| Dimensions     | 1219mm (48") x 2743mm (108") x 12mm (½")                                                                                                                                                                                                                                                   |                                                                                                                          |