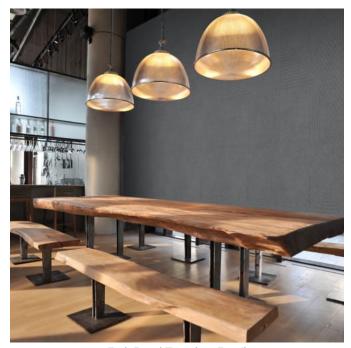

**Acoustics** » Acoustic Panels

Brand: **Zintra** 

Collections: Etch Panel

Applications: Walls, Ceilings

Etch Panel Tesselate Hospitality

Etch Panel Tesselate Spotted Gum

Etch Panel Tesselate Fossil

Etch Panel Tesselate Spotted Gum Detail

Etch Panel Tesselate Detail

**Acoustics** » Acoustic Panels

Explore the possibilities of spatial perception and artistic expression with Zintra Etch 3D panels, Tesselate design.

| ✓ Acoustic     | ✓ Bleach Cleanable                                                                                                                                                                                                                                                                         | ✓ Easy Clean                                                                                                             |
|----------------|--------------------------------------------------------------------------------------------------------------------------------------------------------------------------------------------------------------------------------------------------------------------------------------------|--------------------------------------------------------------------------------------------------------------------------|
| ✓ Easy Install |                                                                                                                                                                                                                                                                                            |                                                                                                                          |
| Description    | Zintra Etch, where acoustic absorption meets dynamic 3D design. With a range of subtle textures, Zintra Etch brings cutting-edge aesthetics and acoustic functionality to your commercial, hospitality, or institutional interior.                                                         |                                                                                                                          |
|                | Discover the extensive selection of understated to statement Colours in Zintra Etch, allowing you to create a welcoming atmosphere while effectively managing sound. This cost-effective sound and design solution cultivates calming environments, promoting productivity and well-being. |                                                                                                                          |
|                |                                                                                                                                                                                                                                                                                            | th plain Zintra panels, offering versatility in plore the option of replicating your unique a truly customised solution. |
|                | Experience the benefits of Zintra Etch, including pattern matching with seamless hidden joins (excluding VJ Angle and Kaleido). The panel size enables join-free installations from floor to ceiling, making the fitting process effortless.                                               |                                                                                                                          |
|                | <b>Tesselate:</b> Where interlocking shapes create a seamless tapestry of geometric beauty. With its intricate design and modern sophistication, Tesselate transforms walls into works of art, adding depth and character to your space.                                                   |                                                                                                                          |
|                | Zintra Etch is available in 15 great designs                                                                                                                                                                                                                                               |                                                                                                                          |
|                | Craze   Cubix   Deviate   Kaleido   Lamella   Reed Bed   Sine   Spectrum   Tesselate Tetris   Vino   VJ Board Angle   VJ Board Narrow   VJ Board Wide   Volta:                                                                                                                             |                                                                                                                          |
|                | Etch is a 3mm deep V groove.                                                                                                                                                                                                                                                               |                                                                                                                          |
|                | Not suitable as a free standing product.                                                                                                                                                                                                                                                   |                                                                                                                          |
| Composition    | Zintra Acoustic Panel - 100% Solutio                                                                                                                                                                                                                                                       | n Dyed (Colour Through) Polyester                                                                                        |
|                | 12mm (1/2") - Density 2.4 kg /m² 0.5 lb/ft²                                                                                                                                                                                                                                                |                                                                                                                          |
| Sustainability | Zintra is made from 100% recyclable materials.                                                                                                                                                                                                                                             |                                                                                                                          |
|                | 60% post-consumer recycled content from PET bottles.                                                                                                                                                                                                                                       |                                                                                                                          |
|                | • 35% pre-consumer recycled content from PET chips                                                                                                                                                                                                                                         |                                                                                                                          |
|                | • 5% polylactic acid (PLA)                                                                                                                                                                                                                                                                 |                                                                                                                          |
| Dimensions     | 1219mm (48") x 2743mm (108") x 12mm (½")                                                                                                                                                                                                                                                   |                                                                                                                          |