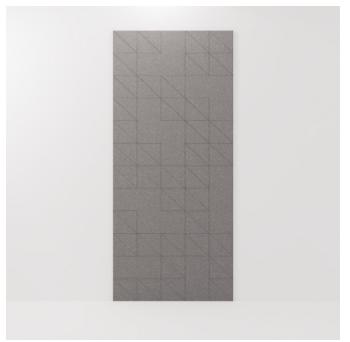

Acoustics » Acoustic Panels

Brand: Zintra Collections: Etch Panel Applications: Walls, Ceilings

Acoustics » Acoustic Panels

Etch Panel Tetris Detail

1300 306 399 info@baresque.com.au baresque.com.au

Acoustics » Acoustic Panels

Explore the possibilities of spatial perception and artistic expression with Zintra Etch 3D panels, Tetris design.

| ✓ Acoustic     | ✓ Bleach Cleanable                                                                                                                                                                                                                                                                                  | ✓ Easy Clean                      |  |
|----------------|-----------------------------------------------------------------------------------------------------------------------------------------------------------------------------------------------------------------------------------------------------------------------------------------------------|-----------------------------------|--|
| ✓ Easy Install |                                                                                                                                                                                                                                                                                                     |                                   |  |
| Description    | Zintra Etch, where acoustic absorption meets dynamic 3D design. With a range of subtle textures, Zintra Etch brings cutting-edge aesthetics and acoustic functionality to your commercial, hospitality, or institutional interior.                                                                  |                                   |  |
|                | Discover the extensive selection of understated to statement Colours in Zintra<br>Etch, allowing you to create a welcoming atmosphere while effectively managing<br>sound. This cost-effective sound and design solution cultivates calming<br>environments, promoting productivity and well-being. |                                   |  |
|                | Zintra Etch seamlessly integrates with plain Zintra panels, offering versatility in design coordination. You can also explore the option of replicating your unique Etch pattern in Zintra on Zintra, for a truly customised solution.                                                              |                                   |  |
|                | Experience the benefits of Zintra Etch, including pattern matching with seamless hidden joins (excluding VJ Angle and Kaleido). The panel size enables join-free installations from floor to ceiling, making the fitting process effortless.                                                        |                                   |  |
|                | <b>Tetris:</b> Playful yet stylish, Tetris brings a sense of whimsy and creativity to your interior with its iconic interlocking shapes. Like the classic puzzle game, Tetris invites you to rearrange your space in a dynamic and energetic fashion, adding a touch of modern flair to any room.   |                                   |  |
|                | Zintra Etch is available in 15 great designs                                                                                                                                                                                                                                                        |                                   |  |
|                | Craze   Cubix   Deviate   Kaleido   Lamella   Reed Bed   Sine   Spectrum   Tesselate  <br>Tetris   Vino   VJ Board Angle   VJ Board Narrow   VJ Board Wide   Volta:                                                                                                                                 |                                   |  |
|                | Etch is a 3mm deep V groove.                                                                                                                                                                                                                                                                        |                                   |  |
|                | Not suitable as a free standing produ                                                                                                                                                                                                                                                               | uct.                              |  |
| Composition    | Zintra Acoustic Panel - 100% Solutio                                                                                                                                                                                                                                                                | n Dyed (Colour Through) Polyester |  |
|                | 12mm (1/2") - Density 2.4 kg /m² 0.5                                                                                                                                                                                                                                                                | lb/ft²                            |  |
| Sustainability | Zintra is made from 100% recyclable                                                                                                                                                                                                                                                                 | materials.                        |  |
|                | <ul> <li>60% post-consumer recycled content from PET bottles.</li> </ul>                                                                                                                                                                                                                            |                                   |  |
|                | <ul> <li>35% pre-consumer recycled content from PET chips</li> </ul>                                                                                                                                                                                                                                |                                   |  |
|                | • 5% polylactic acid (PLA)                                                                                                                                                                                                                                                                          |                                   |  |
| Dimensions     | 1219mm (48") x 2743mm (108") x 12mm (½")                                                                                                                                                                                                                                                            |                                   |  |