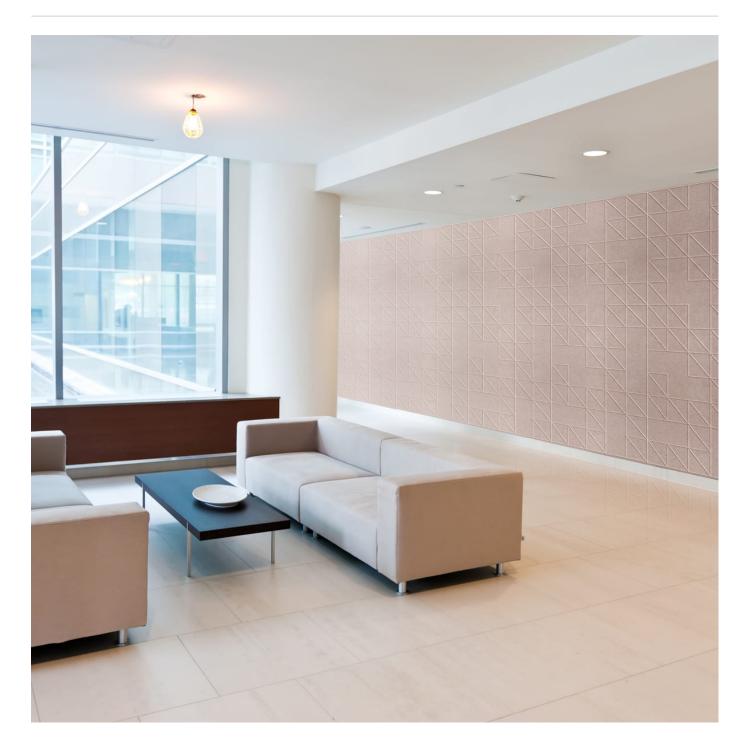

Acoustics » Acoustic Panels

Brand: Zintra Collections: Etch Panel Applications: Walls, Ceilings

Acoustics » Acoustic Panels

Etch Panel Tetris Detail

1300 306 399 info@baresque.com.au baresque.com.au

Acoustics » Acoustic Panels

Explore the possibilities of spatial perception and artistic expression with Zintra Etch 3D panels, Tetris design.

| ✓ Acoustic     | ✓ Bleach Cleanable                                                                                                                                                                                                                                                                                  | ✓ Easy Clean                      |  |
|----------------|-----------------------------------------------------------------------------------------------------------------------------------------------------------------------------------------------------------------------------------------------------------------------------------------------------|-----------------------------------|--|
| ✓ Easy Install |                                                                                                                                                                                                                                                                                                     |                                   |  |
| Description    | Zintra Etch, where acoustic absorption meets dynamic 3D design. With a range of subtle textures, Zintra Etch brings cutting-edge aesthetics and acoustic functionality to your commercial, hospitality, or institutional interior.                                                                  |                                   |  |
|                | Discover the extensive selection of understated to statement Colours in Zintra<br>Etch, allowing you to create a welcoming atmosphere while effectively managing<br>sound. This cost-effective sound and design solution cultivates calming<br>environments, promoting productivity and well-being. |                                   |  |
|                | Zintra Etch seamlessly integrates with plain Zintra panels, offering versatility in design coordination. You can also explore the option of replicating your unique Etch pattern in Zintra on Zintra, for a truly customised solution.                                                              |                                   |  |
|                | Experience the benefits of Zintra Etch, including pattern matching with seamless hidden joins (excluding VJ Angle and Kaleido). The panel size enables join-free installations from floor to ceiling, making the fitting process effortless.                                                        |                                   |  |
|                | <b>Tetris:</b> Playful yet stylish, Tetris brings a sense of whimsy and creativity to your interior with its iconic interlocking shapes. Like the classic puzzle game, Tetris invites you to rearrange your space in a dynamic and energetic fashion, adding a touch of modern flair to any room.   |                                   |  |
|                | Zintra Etch is available in 15 great designs                                                                                                                                                                                                                                                        |                                   |  |
|                | Craze   Cubix   Deviate   Kaleido   Lamella   Reed Bed   Sine   Spectrum   Tesselate  <br>Tetris   Vino   VJ Board Angle   VJ Board Narrow   VJ Board Wide   Volta:                                                                                                                                 |                                   |  |
|                | Etch is a 3mm deep V groove.                                                                                                                                                                                                                                                                        |                                   |  |
|                | Not suitable as a free standing produ                                                                                                                                                                                                                                                               | uct.                              |  |
| Composition    | Zintra Acoustic Panel - 100% Solutio                                                                                                                                                                                                                                                                | n Dyed (Colour Through) Polyester |  |
|                | 12mm (1/2") - Density 2.4 kg /m² 0.5                                                                                                                                                                                                                                                                | lb/ft²                            |  |
| Sustainability | Zintra is made from 100% recyclable                                                                                                                                                                                                                                                                 | materials.                        |  |
|                | <ul> <li>60% post-consumer recycled content from PET bottles.</li> </ul>                                                                                                                                                                                                                            |                                   |  |
|                | <ul> <li>35% pre-consumer recycled content from PET chips</li> </ul>                                                                                                                                                                                                                                |                                   |  |
|                | • 5% polylactic acid (PLA)                                                                                                                                                                                                                                                                          |                                   |  |
| Dimensions     | 1219mm (48") x 2743mm (108") x 12mm (½")                                                                                                                                                                                                                                                            |                                   |  |