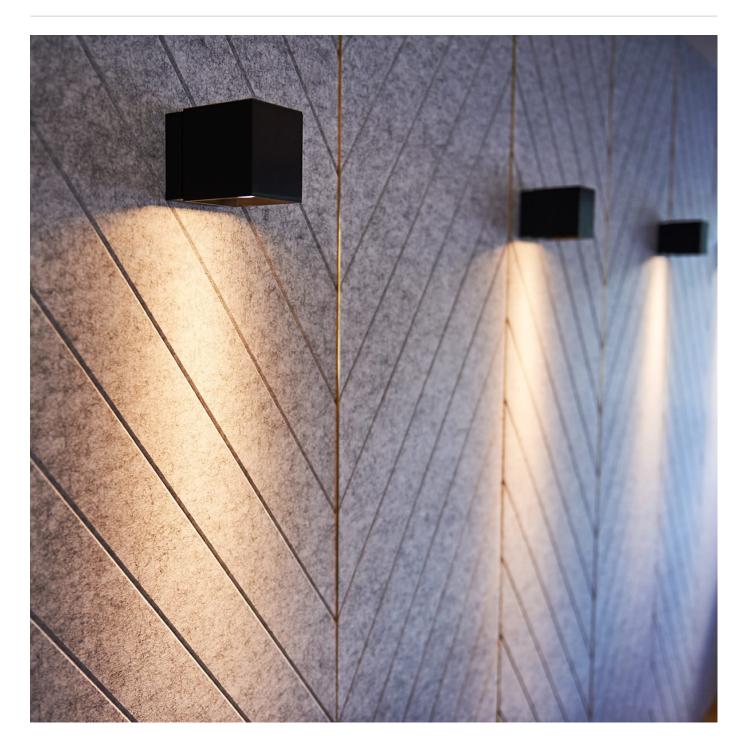

Acoustics » Acoustic Panels

Brand: **Zintra** Collections: **Etch Panel** Applications: **Walls, Ceilings** 

1300 306 399 info@baresque.com.au baresque.com.au

Acoustics » Acoustic Panels

Etch Panel VJ Angle Detail

Acoustics » Acoustic Panels

Explore the possibilities of spatial perception and artistic expression with Zintra Etch 3D panels, VJ Board Angle design.

| <ul><li>✓ Acoustic</li><li>✓ Easy Install</li></ul> | ✓ Bleach Cleanable                                                                                                                                                                                                                                                                                                        | ✓ Easy Clean                            |
|-----------------------------------------------------|---------------------------------------------------------------------------------------------------------------------------------------------------------------------------------------------------------------------------------------------------------------------------------------------------------------------------|-----------------------------------------|
| Description                                         | Zintra Etch, where acoustic absorption meets dynamic 3D design. With a range of subtle textures, Zintra Etch brings cutting-edge aesthetics and acoustic functionality to your commercial, hospitality, or institutional interior.                                                                                        |                                         |
|                                                     | Discover the extensive selection of understated to statement Colours in Zintra<br>Etch, allowing you to create a welcoming atmosphere while effectively managing<br>sound. This cost-effective sound and design solution cultivates calming<br>environments, promoting productivity and well-being.                       |                                         |
|                                                     | Zintra Etch seamlessly integrates with plain Zintra panels, offering versatility in design coordination. You can also explore the option of replicating your unique Etch pattern in Zintra on Zintra, for a truly customised solution.                                                                                    |                                         |
|                                                     | Experience the benefits of Zintra Etch, ind<br>hidden joins (excluding VJ Angle and Kale<br>installations from floor to ceiling, making t                                                                                                                                                                                 | eido). The panel size enables join-free |
|                                                     | <b>VJ Board Angle:</b> Add a geometric twist to your space with VJ Angle, where diagonal lines and angular shapes create a captivating visual spectacle. With its modern aesthetic and architectural sophistication, VJ Angle adds a dynamic touch to any interior, turning walls into statements of contemporary design. |                                         |
|                                                     | Zintra Etch is available in 15 great designs                                                                                                                                                                                                                                                                              |                                         |
|                                                     | Craze   Cubix   Deviate   Kaleido   Lamella<br>Tetris   Vino   VJ Board Angle   VJ Board N                                                                                                                                                                                                                                |                                         |
|                                                     | Etch is a 3mm deep V groove.                                                                                                                                                                                                                                                                                              |                                         |
|                                                     | Not suitable as a free standing product.                                                                                                                                                                                                                                                                                  |                                         |
| Composition                                         | Zintra Acoustic Panel - 100% Solution Dye                                                                                                                                                                                                                                                                                 | ed (Colour Through) Polyester           |
|                                                     | 12mm (1/2") - Density 2.4 kg /m² 0.5 lb/ft²                                                                                                                                                                                                                                                                               |                                         |
| Sustainability                                      | Zintra is made from 100% recyclable mate                                                                                                                                                                                                                                                                                  | erials.                                 |
|                                                     | • 60% post-consumer recycled content fr                                                                                                                                                                                                                                                                                   | om PET bottles.                         |
|                                                     | • 35% pre-consumer recycled content fro                                                                                                                                                                                                                                                                                   | m PET chips                             |
|                                                     | • 5% polylactic acid (PLA)                                                                                                                                                                                                                                                                                                |                                         |
| Dimensions                                          | 1219mm (48") x 2743mm (108") x 12mm (½                                                                                                                                                                                                                                                                                    | <sup>(2</sup> ")                        |