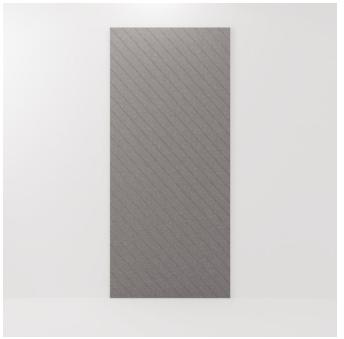

Acoustics » Acoustic Panels

Brand: **Zintra** Collections: **Etch Panel** Applications: **Walls, Ceilings** 

1300 306 399 info@baresque.com.au baresque.com.au

Acoustics » Acoustic Panels

Etch Panel VJ Angle Detail

Acoustics » Acoustic Panels

Explore the possibilities of spatial perception and artistic expression with Zintra Etch 3D panels, VJ Board Angle design.

| <ul><li>✓ Acoustic</li><li>✓ Easy Install</li></ul> | ✓ Bleach Cleanable                                                                                                                                                                                                                                                                                                        | ✓ Easy Clean                            |
|-----------------------------------------------------|---------------------------------------------------------------------------------------------------------------------------------------------------------------------------------------------------------------------------------------------------------------------------------------------------------------------------|-----------------------------------------|
| Description                                         | Zintra Etch, where acoustic absorption meets dynamic 3D design. With a range of subtle textures, Zintra Etch brings cutting-edge aesthetics and acoustic functionality to your commercial, hospitality, or institutional interior.                                                                                        |                                         |
|                                                     | Discover the extensive selection of understated to statement Colours in Zintra<br>Etch, allowing you to create a welcoming atmosphere while effectively managing<br>sound. This cost-effective sound and design solution cultivates calming<br>environments, promoting productivity and well-being.                       |                                         |
|                                                     | Zintra Etch seamlessly integrates with plain Zintra panels, offering versatility in design coordination. You can also explore the option of replicating your unique Etch pattern in Zintra on Zintra, for a truly customised solution.                                                                                    |                                         |
|                                                     | Experience the benefits of Zintra Etch, ind<br>hidden joins (excluding VJ Angle and Kale<br>installations from floor to ceiling, making t                                                                                                                                                                                 | eido). The panel size enables join-free |
|                                                     | <b>VJ Board Angle:</b> Add a geometric twist to your space with VJ Angle, where diagonal lines and angular shapes create a captivating visual spectacle. With its modern aesthetic and architectural sophistication, VJ Angle adds a dynamic touch to any interior, turning walls into statements of contemporary design. |                                         |
|                                                     | Zintra Etch is available in 15 great designs                                                                                                                                                                                                                                                                              |                                         |
|                                                     | Craze   Cubix   Deviate   Kaleido   Lamella<br>Tetris   Vino   VJ Board Angle   VJ Board N                                                                                                                                                                                                                                |                                         |
|                                                     | Etch is a 3mm deep V groove.                                                                                                                                                                                                                                                                                              |                                         |
|                                                     | Not suitable as a free standing product.                                                                                                                                                                                                                                                                                  |                                         |
| Composition                                         | Zintra Acoustic Panel - 100% Solution Dye                                                                                                                                                                                                                                                                                 | ed (Colour Through) Polyester           |
|                                                     | 12mm (1/2") - Density 2.4 kg /m² 0.5 lb/ft²                                                                                                                                                                                                                                                                               |                                         |
| Sustainability                                      | Zintra is made from 100% recyclable mate                                                                                                                                                                                                                                                                                  | erials.                                 |
|                                                     | • 60% post-consumer recycled content fr                                                                                                                                                                                                                                                                                   | om PET bottles.                         |
|                                                     | • 35% pre-consumer recycled content fro                                                                                                                                                                                                                                                                                   | m PET chips                             |
|                                                     | • 5% polylactic acid (PLA)                                                                                                                                                                                                                                                                                                |                                         |
| Dimensions                                          | 1219mm (48") x 2743mm (108") x 12mm (½                                                                                                                                                                                                                                                                                    | <sup>(2</sup> ")                        |