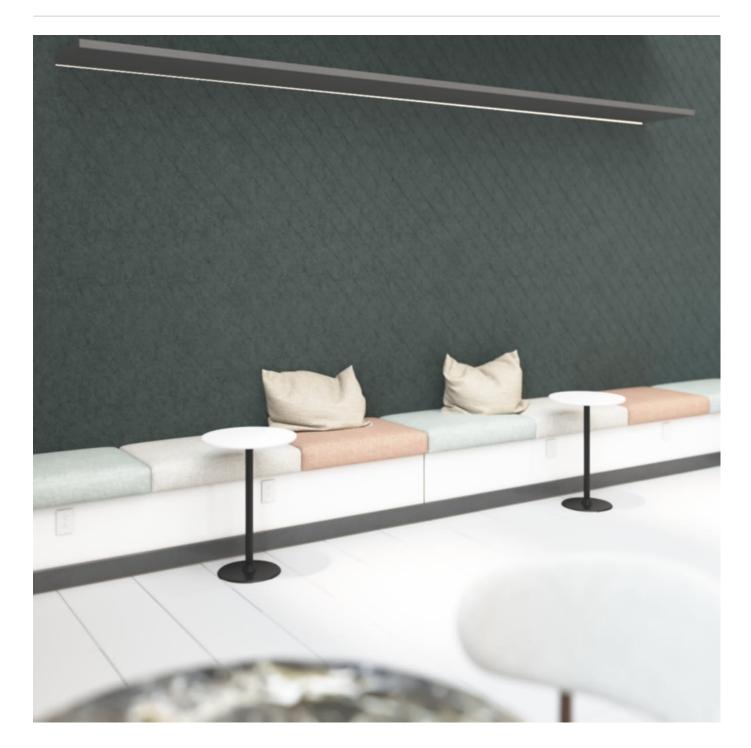

Acoustics » Acoustic Panels

Brand: Zintra Collections: Etch Panel Applications: Walls, Ceilings

1300 306 399 info@baresque.com.au baresque.com.au

Acoustics » Acoustic Panels

Etch Panel VJ Board Narrow 2

Etch Panel VJ Board Narrow Detail

Acoustics » Acoustic Panels

Explore the possibilities of spatial perception and artistic expression with Zintra Etch 3D panels, VJ Board Narrow design.

| <ul><li>✓ Acoustic</li><li>✓ Easy Install</li></ul> | ✓ Bleach Cleanable                                                                                                                                                                                                                                                                                                                                                                                                                                                                                                                                  | ✓ Easy Clean                      |                                                                                                                                                                                                                                              |
|-----------------------------------------------------|-----------------------------------------------------------------------------------------------------------------------------------------------------------------------------------------------------------------------------------------------------------------------------------------------------------------------------------------------------------------------------------------------------------------------------------------------------------------------------------------------------------------------------------------------------|-----------------------------------|----------------------------------------------------------------------------------------------------------------------------------------------------------------------------------------------------------------------------------------------|
| Description                                         | Zintra Etch, where acoustic absorption meets dynamic 3D design. With a range of subtle textures, Zintra Etch brings cutting-edge aesthetics and acoustic functionality to your commercial, hospitality, or institutional interior.                                                                                                                                                                                                                                                                                                                  |                                   |                                                                                                                                                                                                                                              |
|                                                     | Discover the extensive selection of understated to statement Colours in Zintra<br>Etch, allowing you to create a welcoming atmosphere while effectively managing<br>sound. This cost-effective sound and design solution cultivates calming<br>environments, promoting productivity and well-being.<br>Zintra Etch seamlessly integrates with plain Zintra panels, offering versatility in<br>design coordination. You can also explore the option of replicating your unique<br>Etch pattern in Zintra on Zintra, for a truly customised solution. |                                   |                                                                                                                                                                                                                                              |
|                                                     |                                                                                                                                                                                                                                                                                                                                                                                                                                                                                                                                                     |                                   | Experience the benefits of Zintra Etch, including pattern matching with seamless hidden joins (excluding VJ Angle and Kaleido). The panel size enables join-free installations from floor to ceiling, making the fitting process effortless. |
|                                                     | <b>VJ Board Narrow:</b> Embrace classic elegance with VJ Board Narrow, where narrow vertical boards and subtle grooves come together in a timeless display of architectural grace.                                                                                                                                                                                                                                                                                                                                                                  |                                   |                                                                                                                                                                                                                                              |
|                                                     | Zintra Etch is available in 15 great designs                                                                                                                                                                                                                                                                                                                                                                                                                                                                                                        |                                   |                                                                                                                                                                                                                                              |
|                                                     | Craze   Cubix   Deviate   Kaleido   Lamella   Reed Bed   Sine   Spectrum   Tesselate  <br>Tetris   Vino   VJ Board Angle   VJ Board Narrow   VJ Board Wide   Volta:                                                                                                                                                                                                                                                                                                                                                                                 |                                   |                                                                                                                                                                                                                                              |
|                                                     |                                                                                                                                                                                                                                                                                                                                                                                                                                                                                                                                                     | Etch is a 3mm deep V groove.      |                                                                                                                                                                                                                                              |
|                                                     | Not suitable as a free standing produ                                                                                                                                                                                                                                                                                                                                                                                                                                                                                                               | ct.                               |                                                                                                                                                                                                                                              |
| Composition                                         | Zintra Acoustic Panel - 100% Solutior                                                                                                                                                                                                                                                                                                                                                                                                                                                                                                               | n Dyed (Colour Through) Polyester |                                                                                                                                                                                                                                              |
|                                                     | 12mm (1/2") - Density 2.4 kg /m² 0.5 lb/ft²                                                                                                                                                                                                                                                                                                                                                                                                                                                                                                         |                                   |                                                                                                                                                                                                                                              |
| Sustainability                                      | Zintra is made from 100% recyclable                                                                                                                                                                                                                                                                                                                                                                                                                                                                                                                 | materials.                        |                                                                                                                                                                                                                                              |
|                                                     | <ul> <li>60% post-consumer recycled content from PET bottles.</li> </ul>                                                                                                                                                                                                                                                                                                                                                                                                                                                                            |                                   |                                                                                                                                                                                                                                              |
|                                                     | • 35% pre-consumer recycled conten                                                                                                                                                                                                                                                                                                                                                                                                                                                                                                                  | t from PET chips                  |                                                                                                                                                                                                                                              |
|                                                     | • 5% polylactic acid (PLA)                                                                                                                                                                                                                                                                                                                                                                                                                                                                                                                          |                                   |                                                                                                                                                                                                                                              |
| Dimensions                                          | 1219mm (48") x 2743mm (108") x 12mm (½")<br>80mm (3.1") centre to centre of etch                                                                                                                                                                                                                                                                                                                                                                                                                                                                    |                                   |                                                                                                                                                                                                                                              |