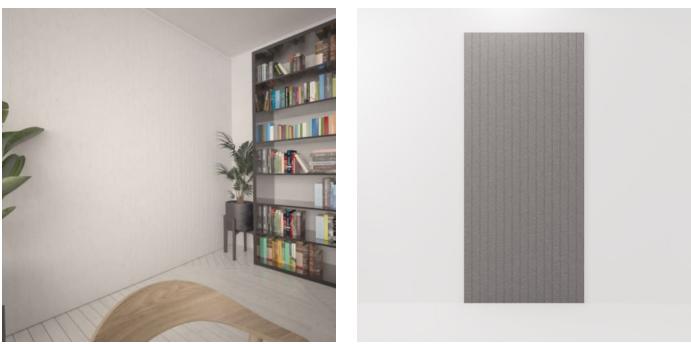

Acoustics » Acoustic Panels

Brand: Zintra Collections: Etch Panel Applications: Walls, Ceilings

1300 306 399 info@baresque.com.au baresque.com.au

Acoustics » Acoustic Panels

Etch Panel VJ Board Narrow 2

Etch Panel VJ Board Narrow Detail

Acoustics » Acoustic Panels

Explore the possibilities of spatial perception and artistic expression with Zintra Etch 3D panels, VJ Board Narrow design.

| <ul><li>✓ Acoustic</li><li>✓ Easy Install</li></ul> | ✓ Bleach Cleanable                                                                                                                                                                                                                                                                                                                                                                                                                                                                                                                                  | ✓ Easy Clean                      |                                                                                                                                                                                                                                              |
|-----------------------------------------------------|-----------------------------------------------------------------------------------------------------------------------------------------------------------------------------------------------------------------------------------------------------------------------------------------------------------------------------------------------------------------------------------------------------------------------------------------------------------------------------------------------------------------------------------------------------|-----------------------------------|----------------------------------------------------------------------------------------------------------------------------------------------------------------------------------------------------------------------------------------------|
| Description                                         | Zintra Etch, where acoustic absorption meets dynamic 3D design. With a range of subtle textures, Zintra Etch brings cutting-edge aesthetics and acoustic functionality to your commercial, hospitality, or institutional interior.                                                                                                                                                                                                                                                                                                                  |                                   |                                                                                                                                                                                                                                              |
|                                                     | Discover the extensive selection of understated to statement Colours in Zintra<br>Etch, allowing you to create a welcoming atmosphere while effectively managing<br>sound. This cost-effective sound and design solution cultivates calming<br>environments, promoting productivity and well-being.<br>Zintra Etch seamlessly integrates with plain Zintra panels, offering versatility in<br>design coordination. You can also explore the option of replicating your unique<br>Etch pattern in Zintra on Zintra, for a truly customised solution. |                                   |                                                                                                                                                                                                                                              |
|                                                     |                                                                                                                                                                                                                                                                                                                                                                                                                                                                                                                                                     |                                   | Experience the benefits of Zintra Etch, including pattern matching with seamless hidden joins (excluding VJ Angle and Kaleido). The panel size enables join-free installations from floor to ceiling, making the fitting process effortless. |
|                                                     | <b>VJ Board Narrow:</b> Embrace classic elegance with VJ Board Narrow, where narrow vertical boards and subtle grooves come together in a timeless display of architectural grace.                                                                                                                                                                                                                                                                                                                                                                  |                                   |                                                                                                                                                                                                                                              |
|                                                     | Zintra Etch is available in 15 great designs                                                                                                                                                                                                                                                                                                                                                                                                                                                                                                        |                                   |                                                                                                                                                                                                                                              |
|                                                     | Craze   Cubix   Deviate   Kaleido   Lamella   Reed Bed   Sine   Spectrum   Tesselate  <br>Tetris   Vino   VJ Board Angle   VJ Board Narrow   VJ Board Wide   Volta:                                                                                                                                                                                                                                                                                                                                                                                 |                                   |                                                                                                                                                                                                                                              |
|                                                     |                                                                                                                                                                                                                                                                                                                                                                                                                                                                                                                                                     | Etch is a 3mm deep V groove.      |                                                                                                                                                                                                                                              |
|                                                     | Not suitable as a free standing produ                                                                                                                                                                                                                                                                                                                                                                                                                                                                                                               | ct.                               |                                                                                                                                                                                                                                              |
| Composition                                         | Zintra Acoustic Panel - 100% Solutior                                                                                                                                                                                                                                                                                                                                                                                                                                                                                                               | n Dyed (Colour Through) Polyester |                                                                                                                                                                                                                                              |
|                                                     | 12mm (1/2") - Density 2.4 kg /m² 0.5 lb/ft²                                                                                                                                                                                                                                                                                                                                                                                                                                                                                                         |                                   |                                                                                                                                                                                                                                              |
| Sustainability                                      | Zintra is made from 100% recyclable                                                                                                                                                                                                                                                                                                                                                                                                                                                                                                                 | materials.                        |                                                                                                                                                                                                                                              |
|                                                     | <ul> <li>60% post-consumer recycled content from PET bottles.</li> </ul>                                                                                                                                                                                                                                                                                                                                                                                                                                                                            |                                   |                                                                                                                                                                                                                                              |
|                                                     | • 35% pre-consumer recycled conten                                                                                                                                                                                                                                                                                                                                                                                                                                                                                                                  | t from PET chips                  |                                                                                                                                                                                                                                              |
|                                                     | • 5% polylactic acid (PLA)                                                                                                                                                                                                                                                                                                                                                                                                                                                                                                                          |                                   |                                                                                                                                                                                                                                              |
| Dimensions                                          | 1219mm (48") x 2743mm (108") x 12mm (½")<br>80mm (3.1") centre to centre of etch                                                                                                                                                                                                                                                                                                                                                                                                                                                                    |                                   |                                                                                                                                                                                                                                              |