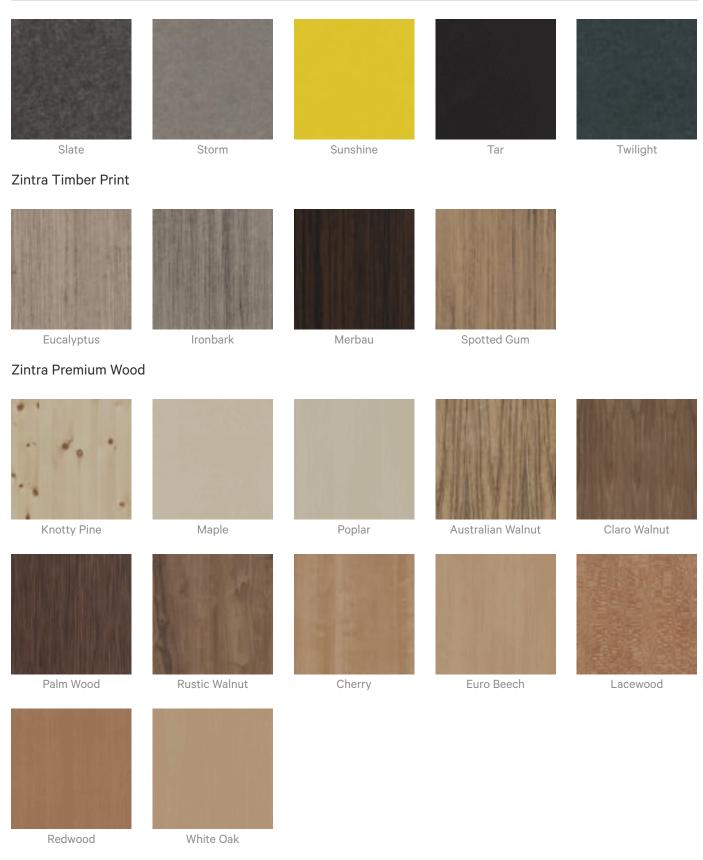

### **Colour & Finish Options**

#### Zintra 12mm Solid PET

Acoustics » Acoustic Panels

### Zintra Premium Material

Acoustics » Acoustic Panels

Terracotta Sun Bleached