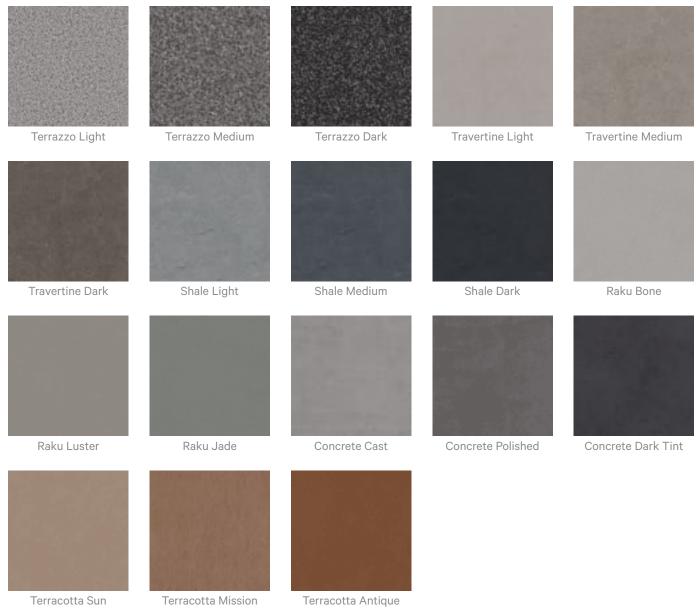

liquid detergent and warm water. Repeat using only clean water, then pat dry with a lint free cloth.</li><li>For difficult stains, use a solution of household bleach (10% bleach / 90% water). To remove the bleach, repeat using a clean, water dampened cloth, then pat dry.</li><li>Always test in an inconspicuous area first and if you don't see the expected results, contact us.</li></ul> |  |



Acoustics » Acoustic Panels

| How to Specify | 1. Select Etch design   |
|----------------|-------------------------|
|                | 2. Select Zintra Colour |

1300 306 399 info@baresque.com.au baresque.com.au



Acoustics » Acoustic Panels

### **Colour & Finish Options**

#### Zintra 12mm Solid PET





Acoustics » Acoustic Panels



### Zintra Premium Material



Acoustics » Acoustic Panels



Terracotta Sun Bleached