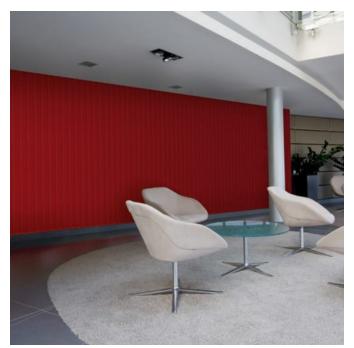

**Acoustics** » Acoustic Panels

Brand: **Zintra** 

Collections: Etch Panel

Applications: Walls, Ceilings

**Acoustics** » Acoustic Panels

Etch Panel VJ Board Wide Ochre 2

Etch Panel VJ Board Wide Detail

**Acoustics** » Acoustic Panels

Explore the possibilities of spatial perception and artistic expression with Zintra Etch 3D panels, VJ Board Wide design.

| <ul><li>✓ Acoustic</li><li>✓ Easy Install</li></ul> | ✓ Bleach Cleanable                                                                                                                                                                                                                                                                         | ✓ Easy Clean                        |
|-----------------------------------------------------|--------------------------------------------------------------------------------------------------------------------------------------------------------------------------------------------------------------------------------------------------------------------------------------------|-------------------------------------|
| Description                                         | Zintra Etch, where acoustic absorption meets dynamic 3D design. With a range of subtle textures, Zintra Etch brings cutting-edge aesthetics and acoustic functionality to your commercial, hospitality, or institutional interior.                                                         |                                     |
|                                                     | Discover the extensive selection of understated to statement Colours in Zintra Etch, allowing you to create a welcoming atmosphere while effectively managing sound. This cost-effective sound and design solution cultivates calming environments, promoting productivity and well-being. |                                     |
|                                                     | Zintra Etch seamlessly integrates with plain Z<br>design coordination. You can also explore the<br>Etch pattern in Zintra on Zintra, for a truly cur                                                                                                                                       | option of replicating your unique   |
|                                                     | Experience the benefits of Zintra Etch, includ hidden joins (excluding VJ Angle and Kaleido installations from floor to ceiling, making the                                                                                                                                                | ). The panel size enables join-free |
|                                                     | <b>VJ Board Wide:</b> Make a statement with VJ Board subtle grooves exude timeless elegance a                                                                                                                                                                                              |                                     |
|                                                     | Zintra Etch is available in 15 great designs  Craze   Cubix   Deviate   Kaleido   Lamella   Reed Bed   Sine   Spectrum   Tessela Tetris   Vino   VJ Board Angle   VJ Board Narrow   VJ Board Wide   Volta:  Etch is a 3mm deep V groove.                                                   |                                     |
|                                                     |                                                                                                                                                                                                                                                                                            |                                     |
|                                                     |                                                                                                                                                                                                                                                                                            |                                     |
|                                                     | Not suitable as a free standing product.                                                                                                                                                                                                                                                   |                                     |
| Composition                                         | Zintra Acoustic Panel - 100% Solution Dyed (                                                                                                                                                                                                                                               | Colour Through) Polyester           |
|                                                     | 12mm (1/2") - Density 2.4 kg /m² 0.5 lb/ft²                                                                                                                                                                                                                                                |                                     |
| Sustainability                                      | Zintra is made from 100% recyclable materials                                                                                                                                                                                                                                              | s.                                  |
|                                                     | • 60% post-consumer recycled content from                                                                                                                                                                                                                                                  | PET bottles.                        |
|                                                     | • 35% pre-consumer recycled content from P                                                                                                                                                                                                                                                 | ET chips                            |
|                                                     | • 5% polylactic acid (PLA)                                                                                                                                                                                                                                                                 |                                     |
| Dimensions                                          | 1219mm (48") x 2743mm (108") x 12mm (½")<br>100mm (4") centre to centre of etch                                                                                                                                                                                                            |                                     |