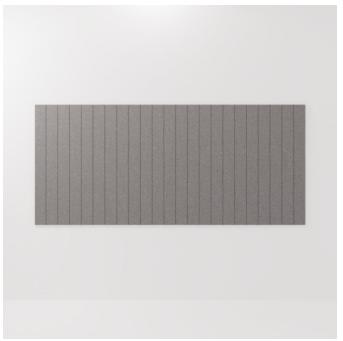

Explore the possibilities of spatial perception and artistic expression with Zintra Etch 3D panels, VJ Board Wide design.

| <ul><li>✓ Acoustic</li><li>✓ Easy Install</li></ul> | ✓ Bleach Cleanable                                                                                                                                                                                                                                                                         | ✓ Easy Clean                        |
|-----------------------------------------------------|--------------------------------------------------------------------------------------------------------------------------------------------------------------------------------------------------------------------------------------------------------------------------------------------|-------------------------------------|
| Description                                         | Zintra Etch, where acoustic absorption meets dynamic 3D design. With a range of subtle textures, Zintra Etch brings cutting-edge aesthetics and acoustic functionality to your commercial, hospitality, or institutional interior.                                                         |                                     |
|                                                     | Discover the extensive selection of understated to statement Colours in Zintra Etch, allowing you to create a welcoming atmosphere while effectively managing sound. This cost-effective sound and design solution cultivates calming environments, promoting productivity and well-being. |                                     |
|                                                     | Zintra Etch seamlessly integrates with plain Z<br>design coordination. You can also explore the<br>Etch pattern in Zintra on Zintra, for a truly cur                                                                                                                                       | option of replicating your unique   |
|                                                     | Experience the benefits of Zintra Etch, includ hidden joins (excluding VJ Angle and Kaleido installations from floor to ceiling, making the                                                                                                                                                | ). The panel size enables join-free |
|                                                     | <b>VJ Board Wide:</b> Make a statement with VJ Board subtle grooves exude timeless elegance a                                                                                                                                                                                              |                                     |
|                                                     | Zintra Etch is available in 15 great designs  Craze   Cubix   Deviate   Kaleido   Lamella   Reed Bed   Sine   Spectrum   Tessela Tetris   Vino   VJ Board Angle   VJ Board Narrow   VJ Board Wide   Volta:  Etch is a 3mm deep V groove.                                                   |                                     |
|                                                     |                                                                                                                                                                                                                                                                                            |                                     |
|                                                     |                                                                                                                                                                                                                                                                                            |                                     |
|                                                     | Not suitable as a free standing product.                                                                                                                                                                                                                                                   |                                     |
| Composition                                         | Zintra Acoustic Panel - 100% Solution Dyed (                                                                                                                                                                                                                                               | Colour Through) Polyester           |
|                                                     | 12mm (1/2") - Density 2.4 kg /m² 0.5 lb/ft²                                                                                                                                                                                                                                                |                                     |
| Sustainability                                      | Zintra is made from 100% recyclable materials                                                                                                                                                                                                                                              | s.                                  |
|                                                     | • 60% post-consumer recycled content from                                                                                                                                                                                                                                                  | PET bottles.                        |
|                                                     | • 35% pre-consumer recycled content from P                                                                                                                                                                                                                                                 | ET chips                            |
|                                                     | • 5% polylactic acid (PLA)                                                                                                                                                                                                                                                                 |                                     |
| Dimensions                                          | 1219mm (48") x 2743mm (108") x 12mm (½")<br>100mm (4") centre to centre of etch                                                                                                                                                                                                            |                                     |