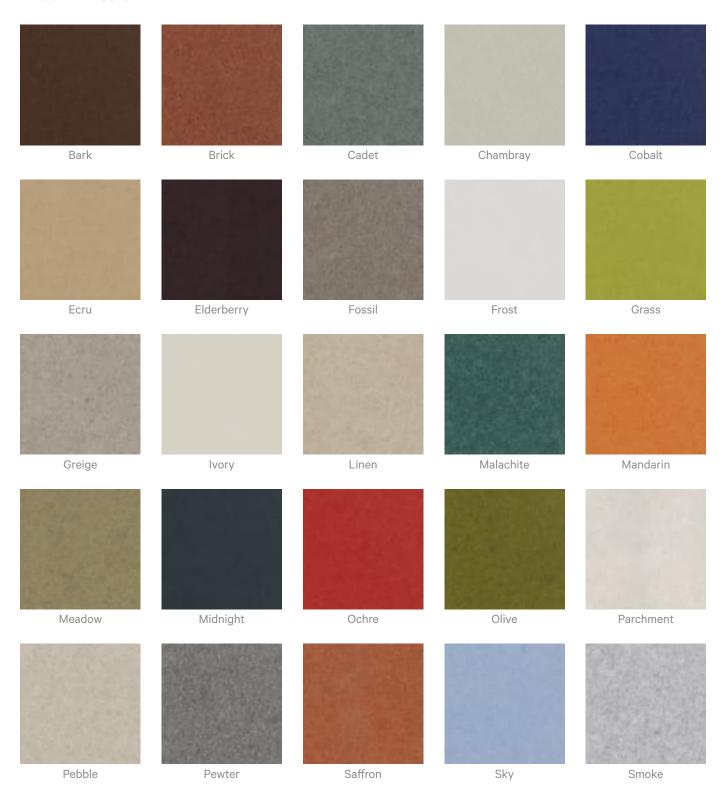

**Acoustics** » Acoustic Panels

How to Specify

1. Select Etch design

2. Select Zintra Colour

#### Colour & Finish Options