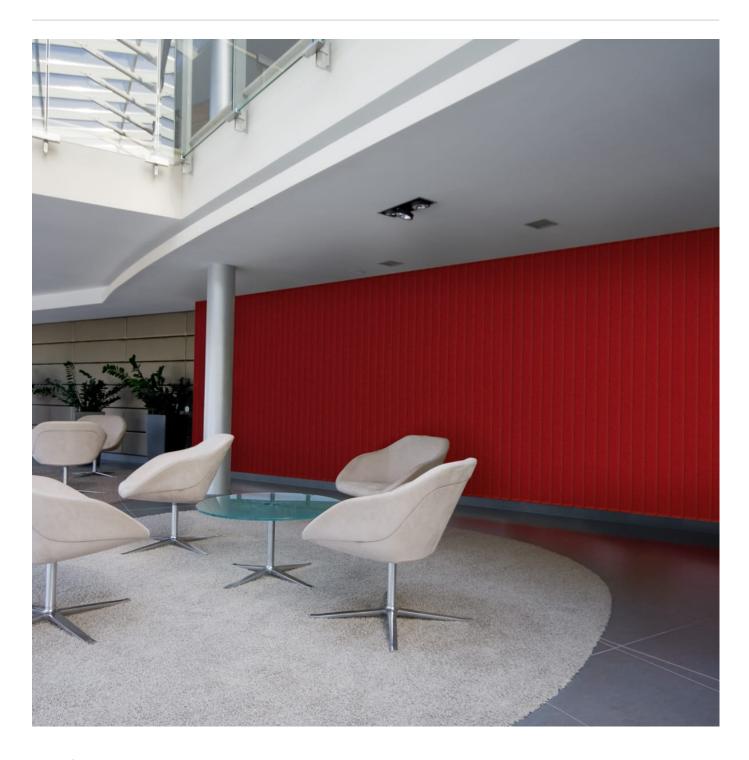

**Acoustics** » Acoustic Panels

Brand: **Zintra** 

Collections: Etch Panel

Applications: Walls, Ceilings

**Acoustics** » Acoustic Panels

Etch Panel VJ Board Wide Ochre 2

Etch Panel VJ Board Wide Detail

**Acoustics** » Acoustic Panels

Explore the possibilities of spatial perception and artistic expression with Zintra Etch 3D panels, VJ Board Wide design.

| <ul><li>✓ Acoustic</li><li>✓ Easy Install</li></ul> | ✓ Bleach Cleanable                                                                                                                                                                                                                                                                         | ✓ Easy Clean                        |
|-----------------------------------------------------|--------------------------------------------------------------------------------------------------------------------------------------------------------------------------------------------------------------------------------------------------------------------------------------------|-------------------------------------|
| Description                                         | Zintra Etch, where acoustic absorption meets dynamic 3D design. With a range of subtle textures, Zintra Etch brings cutting-edge aesthetics and acoustic functionality to your commercial, hospitality, or institutional interior.                                                         |                                     |
|                                                     | Discover the extensive selection of understated to statement Colours in Zintra Etch, allowing you to create a welcoming atmosphere while effectively managing sound. This cost-effective sound and design solution cultivates calming environments, promoting productivity and well-being. |                                     |
|                                                     | Zintra Etch seamlessly integrates with plain Z<br>design coordination. You can also explore the<br>Etch pattern in Zintra on Zintra, for a truly cur                                                                                                                                       | option of replicating your unique   |
|                                                     | Experience the benefits of Zintra Etch, includ hidden joins (excluding VJ Angle and Kaleido installations from floor to ceiling, making the                                                                                                                                                | ). The panel size enables join-free |
|                                                     | <b>VJ Board Wide:</b> Make a statement with VJ Board subtle grooves exude timeless elegance a                                                                                                                                                                                              |                                     |
|                                                     | Zintra Etch is available in 15 great designs  Craze   Cubix   Deviate   Kaleido   Lamella   Reed Bed   Sine   Spectrum   Tessela Tetris   Vino   VJ Board Angle   VJ Board Narrow   VJ Board Wide   Volta:  Etch is a 3mm deep V groove.                                                   |                                     |
|                                                     |                                                                                                                                                                                                                                                                                            |                                     |
|                                                     |                                                                                                                                                                                                                                                                                            |                                     |
|                                                     | Not suitable as a free standing product.                                                                                                                                                                                                                                                   |                                     |
| Composition                                         | Zintra Acoustic Panel - 100% Solution Dyed (                                                                                                                                                                                                                                               | Colour Through) Polyester           |
|                                                     | 12mm (1/2") - Density 2.4 kg /m² 0.5 lb/ft²                                                                                                                                                                                                                                                |                                     |
| Sustainability                                      | Zintra is made from 100% recyclable materials                                                                                                                                                                                                                                              | s.                                  |
|                                                     | • 60% post-consumer recycled content from                                                                                                                                                                                                                                                  | PET bottles.                        |
|                                                     | • 35% pre-consumer recycled content from P                                                                                                                                                                                                                                                 | ET chips                            |
|                                                     | • 5% polylactic acid (PLA)                                                                                                                                                                                                                                                                 |                                     |
| Dimensions                                          | 1219mm (48") x 2743mm (108") x 12mm (½")<br>100mm (4") centre to centre of etch                                                                                                                                                                                                            |                                     |