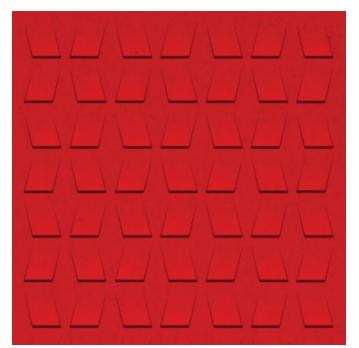

**Acoustics** » Acoustic Panels

Brand: **Zintra** 

Collections: Texture Panel

Applications: Ceilings, Walls

**Acoustics** » Acoustic Panels

Texture Carre Detail

Texture Carre Panel

**Acoustics** » Acoustic Panels

Innovative 3-dimensional Zintra Texture Panel designs, from sleek lines to captivating patterns. Carre adds depth and style while enhancing acoustics. Ideal for modern or classic settings in bustling public spaces.

| res offers subtle and end                                |                                                                                                                                                     |
|----------------------------------------------------------|-----------------------------------------------------------------------------------------------------------------------------------------------------|
| res offers subtle and end                                |                                                                                                                                                     |
| porates aspects that red                                 | gaging 3-dimensional panel designs. Each<br>duce echoes by changing the angle of sound<br>nem ideal for noisy public spaces that need a             |
| nel, but also the incredib                               | ghlight the fantastic acoustic qualities of Zintra<br>le fabrication capabilities Zintra has to offer.<br>blours slip easily into classic or modern |
| nce your space with inno<br>design.                      | ovative style with the subtle 3-dimensional                                                                                                         |
| but also provides excelle                                | ese design not only adds dimension to your<br>ent acoustics. Zintra Textures, slip seamlessly<br>ng a touch of innovation and sophistication to     |
| 15 designs                                               |                                                                                                                                                     |
| les   Corbe   Diamont   Dr<br>ne   Tessan   Tissage   Tr | roit   Echelle   Etoile   Hexagone   Nenuphar  <br>appe   Vague                                                                                     |
| ur space with the innovat                                | tive style of Zintra Textures.                                                                                                                      |
| as a free standing produ                                 | uct.                                                                                                                                                |
| stic Panel - 100% Solutio                                | n Dyed (Colour Through) Polyester                                                                                                                   |
| ") - Density 2.4 kg/m² 0.                                | .5 lb/ft²                                                                                                                                           |
| - Density 3.6 kg/m <sup>2</sup> 0.7                      | 5 lb/ft²                                                                                                                                            |
| de from 100% recyclable                                  | materials.                                                                                                                                          |
| consumer recycled conte                                  | ent from PET bottles.                                                                                                                               |
| onsumer recycled conter                                  | nt from PET chips                                                                                                                                   |
| tic acid (PLA)                                           |                                                                                                                                                     |
| (                                                        | onsumer recycled conter                                                                                                                             |