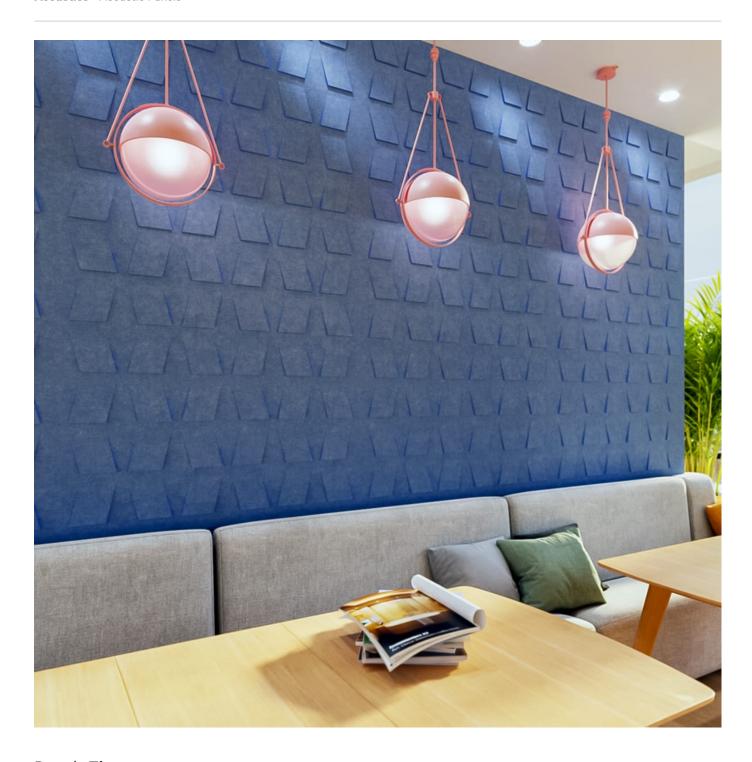

**Acoustics** » Acoustic Panels

Brand: **Zintra** 

Collections: Texture Panel

Applications: Ceilings, Walls

**Acoustics** » Acoustic Panels

Texture Carre Detail

Texture Carre Panel

**Acoustics** » Acoustic Panels

Innovative 3-dimensional Zintra Texture Panel designs, from sleek lines to captivating patterns. Carre adds depth and style while enhancing acoustics. Ideal for modern or classic settings in bustling public spaces.

| res offers subtle and end                                |                                                                                                                                                     |
|----------------------------------------------------------|-----------------------------------------------------------------------------------------------------------------------------------------------------|
| res offers subtle and end                                |                                                                                                                                                     |
| porates aspects that red                                 | gaging 3-dimensional panel designs. Each<br>duce echoes by changing the angle of sound<br>nem ideal for noisy public spaces that need a             |
| nel, but also the incredib                               | ghlight the fantastic acoustic qualities of Zintra<br>le fabrication capabilities Zintra has to offer.<br>blours slip easily into classic or modern |
| nce your space with inno<br>design.                      | ovative style with the subtle 3-dimensional                                                                                                         |
| but also provides excelle                                | ese design not only adds dimension to your<br>ent acoustics. Zintra Textures, slip seamlessly<br>ng a touch of innovation and sophistication to     |
| 15 designs                                               |                                                                                                                                                     |
| les   Corbe   Diamont   Dr<br>ne   Tessan   Tissage   Tr | roit   Echelle   Etoile   Hexagone   Nenuphar  <br>appe   Vague                                                                                     |
| ur space with the innovat                                | tive style of Zintra Textures.                                                                                                                      |
| as a free standing produ                                 | uct.                                                                                                                                                |
| stic Panel - 100% Solutio                                | n Dyed (Colour Through) Polyester                                                                                                                   |
| ") - Density 2.4 kg/m² 0.                                | .5 lb/ft²                                                                                                                                           |
| - Density 3.6 kg/m <sup>2</sup> 0.7                      | 5 lb/ft²                                                                                                                                            |
| de from 100% recyclable                                  | materials.                                                                                                                                          |
| consumer recycled conte                                  | ent from PET bottles.                                                                                                                               |
| onsumer recycled conter                                  | nt from PET chips                                                                                                                                   |
| tic acid (PLA)                                           |                                                                                                                                                     |
| (                                                        | onsumer recycled conter                                                                                                                             |