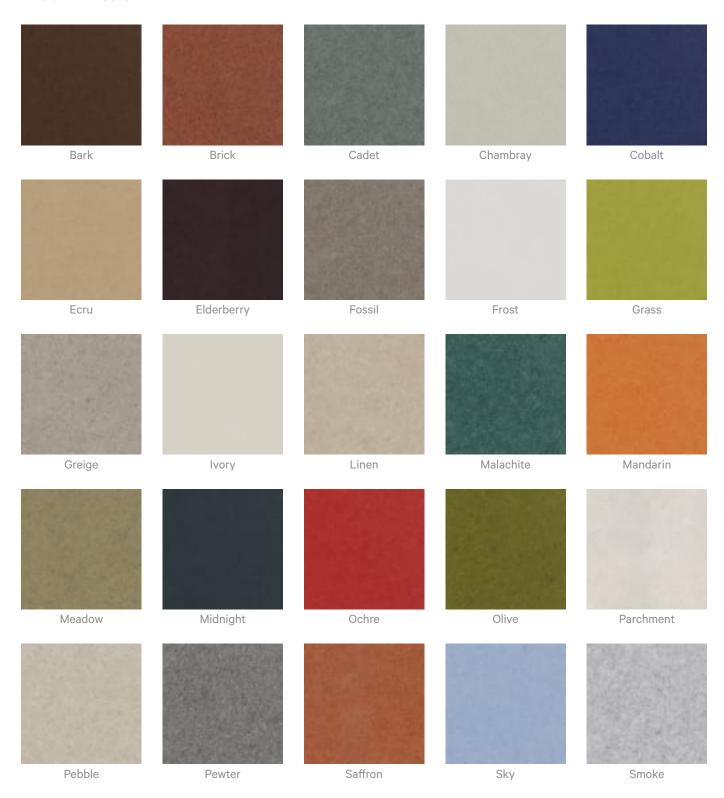

Instructions Vacuum to remove dust.

Dab Zintra with a damp clean cloth and mild solution of liquid detergent and warm

water. Repeat using only clean water, then pat dry with a lint free cloth.

For difficult stains, use a solution of household bleach (10% bleach / 90% water). To remove the bleach, repeat using a clean, water dampened cloth, then pat dry.

Always test in an inconspicuous area first and if you don't see the expected results,

contact us.

Warranty Visit FAQ for more details.

Customisable The Zintra Acoustic Solutions range is customisable to your project. Please get in

touch with your local contact for details.

Additional Comments NRC 0.45-0.90

How to Specify 1. Select Texture design

2. Select Zintra Colour



#### Colour & Finish Options

#### Zintra 12mm Solid PET







**Acoustics** » Acoustic Panels



Slate









Twilight