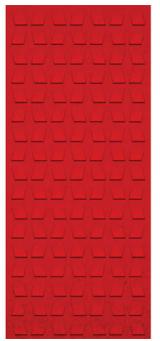

**Acoustics** » Acoustic Panels

Brand: **Zintra** 

Collections: Texture Panel

Applications: Ceilings, Walls

**Acoustics** » Acoustic Panels

Texture Carre Detail

Texture Carre Panel

**Acoustics** » Acoustic Panels

Innovative 3-dimensional Zintra Texture Panel designs, from sleek lines to captivating patterns. Carre adds depth and style while enhancing acoustics. Ideal for modern or classic settings in bustling public spaces.

| res offers subtle and end                                |                                                                                                                                                     |
|----------------------------------------------------------|-----------------------------------------------------------------------------------------------------------------------------------------------------|
| res offers subtle and end                                |                                                                                                                                                     |
| porates aspects that red                                 | gaging 3-dimensional panel designs. Each<br>duce echoes by changing the angle of sound<br>nem ideal for noisy public spaces that need a             |
| nel, but also the incredib                               | ghlight the fantastic acoustic qualities of Zintra<br>le fabrication capabilities Zintra has to offer.<br>blours slip easily into classic or modern |
| nce your space with inno<br>design.                      | ovative style with the subtle 3-dimensional                                                                                                         |
| but also provides excelle                                | ese design not only adds dimension to your<br>ent acoustics. Zintra Textures, slip seamlessly<br>ng a touch of innovation and sophistication to     |
| 15 designs                                               |                                                                                                                                                     |
| les   Corbe   Diamont   Dr<br>ne   Tessan   Tissage   Tr | roit   Echelle   Etoile   Hexagone   Nenuphar  <br>appe   Vague                                                                                     |
| ur space with the innovat                                | tive style of Zintra Textures.                                                                                                                      |
| as a free standing produ                                 | uct.                                                                                                                                                |
| stic Panel - 100% Solutio                                | n Dyed (Colour Through) Polyester                                                                                                                   |
| ") - Density 2.4 kg/m² 0.                                | .5 lb/ft²                                                                                                                                           |
| - Density 3.6 kg/m <sup>2</sup> 0.7                      | 5 lb/ft²                                                                                                                                            |
| de from 100% recyclable                                  | materials.                                                                                                                                          |
| consumer recycled conte                                  | ent from PET bottles.                                                                                                                               |
| onsumer recycled conter                                  | nt from PET chips                                                                                                                                   |
| tic acid (PLA)                                           |                                                                                                                                                     |
| (                                                        | onsumer recycled conter                                                                                                                             |