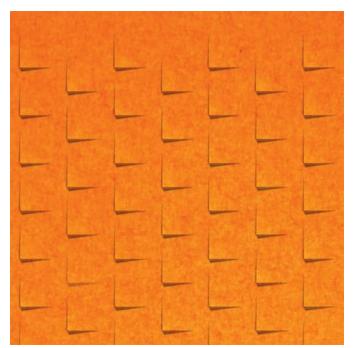

**Acoustics** » Acoustic Panels

Brand: Zintra

Collections: Texture Panel

Applications: Ceilings, Walls

**Acoustics** » Acoustic Panels

Texture Diamont Detail

Texture Diamont Panel

**Acoustics** » Acoustic Panels

Innovative 3-dimensional Zintra Texture Panel designs, from sleek lines to captivating patterns. Diamont adds depth and style while enhancing acoustics. Ideal for modern or classic settings in bustling public spaces.

| ✓ Acoustic     | ✓ Bleach Cleanable                                                                                                                                                                                                                                                            | ✓ Easy Install                    |  |
|----------------|-------------------------------------------------------------------------------------------------------------------------------------------------------------------------------------------------------------------------------------------------------------------------------|-----------------------------------|--|
| ✓ Easy Clean   |                                                                                                                                                                                                                                                                               |                                   |  |
| Description    | Zintra Textures offers subtle and engaging 3-dimensional panel designs. Each design incorporates aspects that reduce echoes by changing the angle of sound reflecting off the surface. It makes them ideal for noisy public spaces that need a little flair.                  |                                   |  |
|                | Zintra Acoustic Textures not only highlight the fantastic acoustic qualities of Zintra Acoustic Panel, but also the incredible fabrication capabilities Zintra has to offer. Zintra's wide range of designs and colours slip easily into classic or modern settings.          |                                   |  |
|                | <b>Diamont</b> : Striking pattern of diamond-shaped motifs adds a touch of refinement and modernity to your space.                                                                                                                                                            |                                   |  |
|                | The subtle 3-dimensional relief of these designs not only adds dimension to your surrounding but also provides excellent acoustics. Zintra Textures, slip seamlessly into classic or modern settings, adding a touch of innovation and sophistication to noisy public spaces. |                                   |  |
|                | Available in 15 designs                                                                                                                                                                                                                                                       |                                   |  |
|                | Carre   Cercles   Corbe   Diamont   Droit   Echelle   Etoile   Hexagone   Nenuphar  <br>Paume   Signe   Tessan   Tissage   Trappe   Vague                                                                                                                                     |                                   |  |
|                | Enhance your space with the innovative style of Zintra Textures.                                                                                                                                                                                                              |                                   |  |
|                | Not suitable as a free standing produ                                                                                                                                                                                                                                         | ct.                               |  |
| Composition    | Zintra Acoustic Panel - 100% Solution                                                                                                                                                                                                                                         | n Dyed (Colour Through) Polyester |  |
|                | • 12mm (1/2") - Density 2.4 kg /m² 0.5 lb/ft²                                                                                                                                                                                                                                 |                                   |  |
|                | • 24mm (1") - Density 3.6 kg/m <sup>2</sup> 0.75                                                                                                                                                                                                                              | 5 lb/ft²                          |  |
| Sustainability | Zintra is made from 100% recyclable i                                                                                                                                                                                                                                         | materials.                        |  |
|                | 60% post-consumer recycled content from PET bottles.                                                                                                                                                                                                                          |                                   |  |
|                | 35% pre-consumer recycled content from PET chips                                                                                                                                                                                                                              |                                   |  |
|                | • 5% polylactic acid (PLA)                                                                                                                                                                                                                                                    |                                   |  |
| Dimensions     | 1219mm (48") x 2743mm (108") x 24m                                                                                                                                                                                                                                            | nm (1")                           |  |