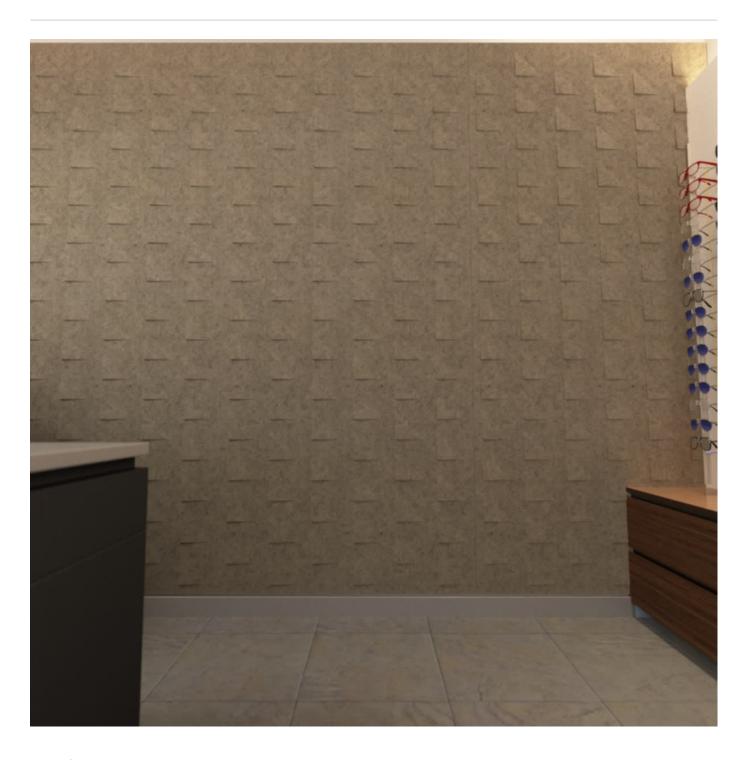

**Acoustics** » Acoustic Panels

Brand: Zintra

Collections: Texture Panel

Applications: Ceilings, Walls

**Acoustics** » Acoustic Panels

Texture Diamont Detail

Texture Diamont Panel

**Acoustics** » Acoustic Panels

Innovative 3-dimensional Zintra Texture Panel designs, from sleek lines to captivating patterns. Diamont adds depth and style while enhancing acoustics. Ideal for modern or classic settings in bustling public spaces.

| ✓ Acoustic     | ✓ Bleach Cleanable                                                                                                                                                                                                                                                            | ✓ Easy Install                    |  |
|----------------|-------------------------------------------------------------------------------------------------------------------------------------------------------------------------------------------------------------------------------------------------------------------------------|-----------------------------------|--|
| ✓ Easy Clean   |                                                                                                                                                                                                                                                                               |                                   |  |
| Description    | Zintra Textures offers subtle and engaging 3-dimensional panel designs. Each design incorporates aspects that reduce echoes by changing the angle of sound reflecting off the surface. It makes them ideal for noisy public spaces that need a little flair.                  |                                   |  |
|                | Zintra Acoustic Textures not only highlight the fantastic acoustic qualities of Zintra Acoustic Panel, but also the incredible fabrication capabilities Zintra has to offer. Zintra's wide range of designs and colours slip easily into classic or modern settings.          |                                   |  |
|                | <b>Diamont</b> : Striking pattern of diamond-shaped motifs adds a touch of refinement and modernity to your space.                                                                                                                                                            |                                   |  |
|                | The subtle 3-dimensional relief of these designs not only adds dimension to your surrounding but also provides excellent acoustics. Zintra Textures, slip seamlessly into classic or modern settings, adding a touch of innovation and sophistication to noisy public spaces. |                                   |  |
|                | Available in 15 designs                                                                                                                                                                                                                                                       |                                   |  |
|                | Carre   Cercles   Corbe   Diamont   Droit   Echelle   Etoile   Hexagone   Nenuphar  <br>Paume   Signe   Tessan   Tissage   Trappe   Vague                                                                                                                                     |                                   |  |
|                | Enhance your space with the innovative style of Zintra Textures.                                                                                                                                                                                                              |                                   |  |
|                | Not suitable as a free standing produ                                                                                                                                                                                                                                         | ct.                               |  |
| Composition    | Zintra Acoustic Panel - 100% Solution                                                                                                                                                                                                                                         | n Dyed (Colour Through) Polyester |  |
|                | • 12mm (1/2") - Density 2.4 kg /m² 0.5 lb/ft²                                                                                                                                                                                                                                 |                                   |  |
|                | • 24mm (1") - Density 3.6 kg/m <sup>2</sup> 0.75                                                                                                                                                                                                                              | 5 lb/ft²                          |  |
| Sustainability | Zintra is made from 100% recyclable i                                                                                                                                                                                                                                         | materials.                        |  |
|                | 60% post-consumer recycled content from PET bottles.                                                                                                                                                                                                                          |                                   |  |
|                | 35% pre-consumer recycled content from PET chips                                                                                                                                                                                                                              |                                   |  |
|                | • 5% polylactic acid (PLA)                                                                                                                                                                                                                                                    |                                   |  |
| Dimensions     | 1219mm (48") x 2743mm (108") x 24m                                                                                                                                                                                                                                            | nm (1")                           |  |