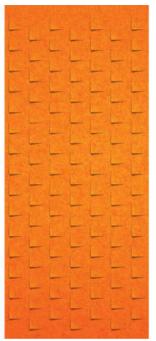

**Acoustics** » Acoustic Panels

Brand: Zintra

Collections: Texture Panel

Applications: Ceilings, Walls

**Acoustics** » Acoustic Panels

Texture Diamont Detail

Texture Diamont Panel

**Acoustics** » Acoustic Panels

Innovative 3-dimensional Zintra Texture Panel designs, from sleek lines to captivating patterns. Diamont adds depth and style while enhancing acoustics. Ideal for modern or classic settings in bustling public spaces.

| ✓ Acoustic     | ✓ Bleach Cleanable                                                                                                                                                                                                                                                            | ✓ Easy Install                    |  |
|----------------|-------------------------------------------------------------------------------------------------------------------------------------------------------------------------------------------------------------------------------------------------------------------------------|-----------------------------------|--|
| ✓ Easy Clean   |                                                                                                                                                                                                                                                                               |                                   |  |
| Description    | Zintra Textures offers subtle and engaging 3-dimensional panel designs. Each design incorporates aspects that reduce echoes by changing the angle of sound reflecting off the surface. It makes them ideal for noisy public spaces that need a little flair.                  |                                   |  |
|                | Zintra Acoustic Textures not only highlight the fantastic acoustic qualities of Zintra Acoustic Panel, but also the incredible fabrication capabilities Zintra has to offer. Zintra's wide range of designs and colours slip easily into classic or modern settings.          |                                   |  |
|                | <b>Diamont</b> : Striking pattern of diamond-shaped motifs adds a touch of refinement and modernity to your space.                                                                                                                                                            |                                   |  |
|                | The subtle 3-dimensional relief of these designs not only adds dimension to your surrounding but also provides excellent acoustics. Zintra Textures, slip seamlessly into classic or modern settings, adding a touch of innovation and sophistication to noisy public spaces. |                                   |  |
|                | Available in 15 designs                                                                                                                                                                                                                                                       |                                   |  |
|                | Carre   Cercles   Corbe   Diamont   Droit   Echelle   Etoile   Hexagone   Nenuphar  <br>Paume   Signe   Tessan   Tissage   Trappe   Vague                                                                                                                                     |                                   |  |
|                | Enhance your space with the innovative style of Zintra Textures.                                                                                                                                                                                                              |                                   |  |
|                | Not suitable as a free standing produ                                                                                                                                                                                                                                         | ct.                               |  |
| Composition    | Zintra Acoustic Panel - 100% Solution                                                                                                                                                                                                                                         | n Dyed (Colour Through) Polyester |  |
|                | • 12mm (1/2") - Density 2.4 kg /m² 0.5 lb/ft²                                                                                                                                                                                                                                 |                                   |  |
|                | • 24mm (1") - Density 3.6 kg/m <sup>2</sup> 0.75                                                                                                                                                                                                                              | 5 lb/ft²                          |  |
| Sustainability | Zintra is made from 100% recyclable i                                                                                                                                                                                                                                         | materials.                        |  |
|                | 60% post-consumer recycled content from PET bottles.                                                                                                                                                                                                                          |                                   |  |
|                | 35% pre-consumer recycled content from PET chips                                                                                                                                                                                                                              |                                   |  |
|                | • 5% polylactic acid (PLA)                                                                                                                                                                                                                                                    |                                   |  |
| Dimensions     | 1219mm (48") x 2743mm (108") x 24m                                                                                                                                                                                                                                            | nm (1")                           |  |