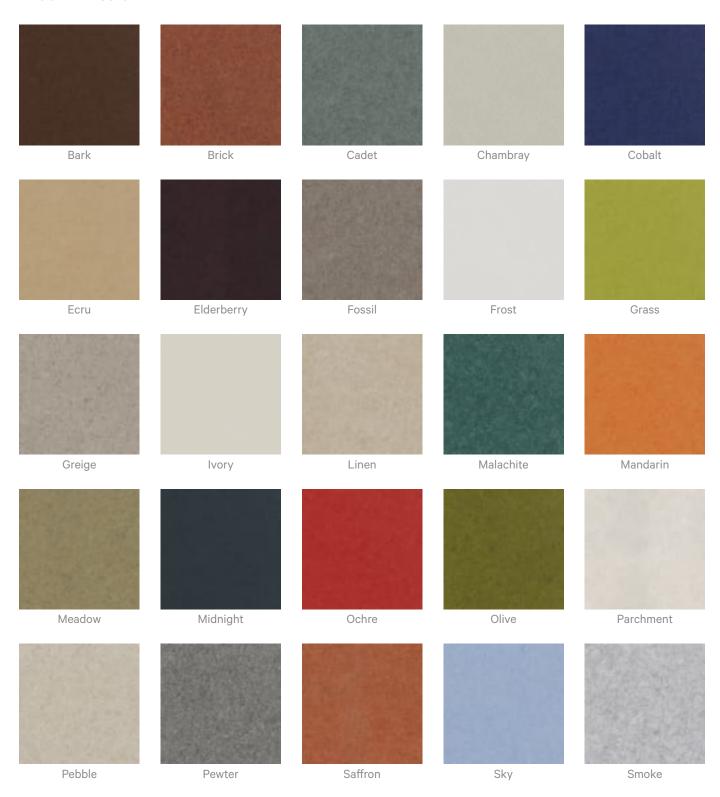

Instructions Vacuum to remove dust.

Dab Zintra with a damp clean cloth and mild solution of liquid detergent and warm

water. Repeat using only clean water, then pat dry with a lint free cloth.

For difficult stains, use a solution of household bleach (10% bleach / 90% water). To remove the bleach, repeat using a clean, water dampened cloth, then pat dry.

Always test in an inconspicuous area first and if you don't see the expected results,

contact us.

Warranty Visit FAQ for more details.

Customisable The Zintra Acoustic Solutions range is customisable to your project. Please get in

touch with your local contact for details.

Additional Comments NRC 0.45-0.90

How to Specify 1. Select Texture design

2. Select Zintra Colour



#### Colour & Finish Options

#### Zintra 12mm Solid PET





**Acoustics** » Acoustic Panels











Twilight