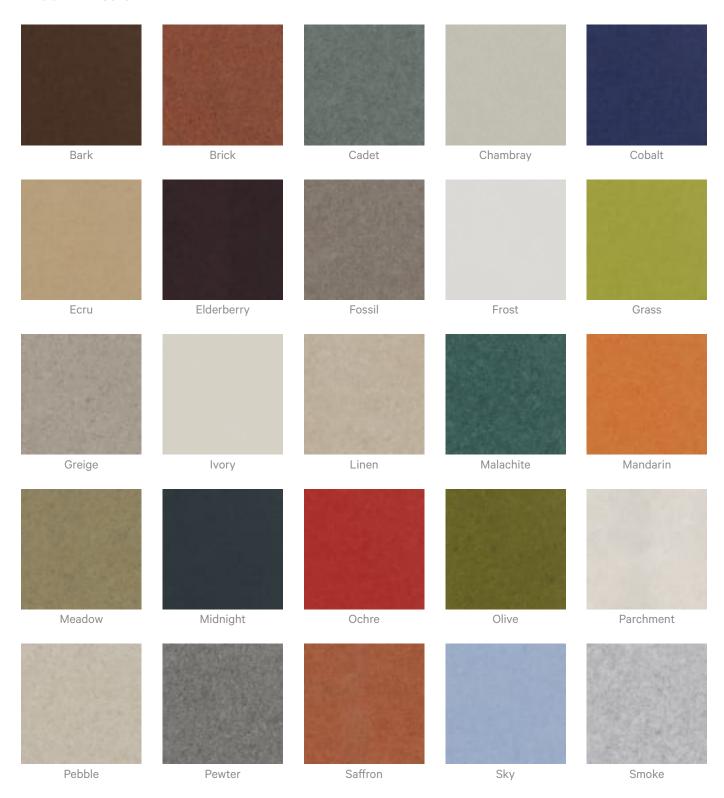

How to Specify

1. Select Texture design

2. Select Zintra Colour

### Colour & Finish Options