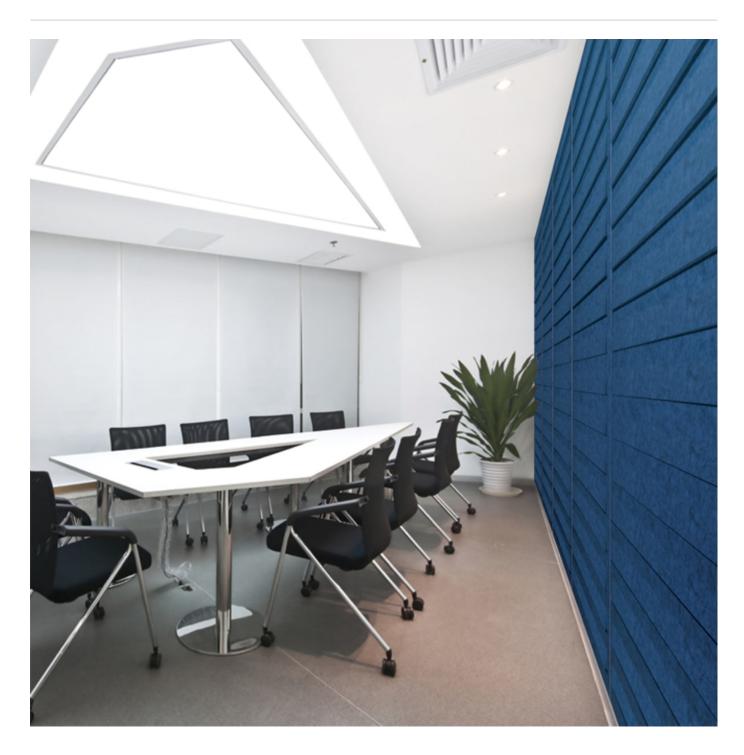

**Acoustics** » Acoustic Panels

Brand: Zintra

Collections: Texture Panel

Applications: Ceilings, Walls

**Acoustics** » Acoustic Panels

Texture Droit Detail

Texture Droit Panel

**Acoustics** » Acoustic Panels

Innovative 3-dimensional Zintra Texture Panel designs, from sleek lines to captivating patterns. Droit adds depth and style while enhancing acoustics. Ideal for modern or classic settings in bustling public spaces.

| <ul><li>✓ Acoustic</li><li>✓ Easy Clean</li></ul> | ✓ Bleach Cleanable ✓ Easy Install                                                                                                                                                                                                                                             |
|---------------------------------------------------|-------------------------------------------------------------------------------------------------------------------------------------------------------------------------------------------------------------------------------------------------------------------------------|
|                                                   |                                                                                                                                                                                                                                                                               |
| Description                                       | Zintra Textures offers subtle and engaging 3-dimensional panel designs. Each design incorporates aspects that reduce echoes by changing the angle of sound reflecting off the surface. It makes them ideal for noisy public spaces that need a little flair.                  |
|                                                   | Zintra Acoustic Textures not only highlight the fantastic acoustic qualities of Zintra Acoustic Panel, but also the incredible fabrication capabilities Zintra has to offer. Zintra's wide range of designs and colours slip easily into classic or modern settings.          |
|                                                   | <b>Droit:</b> Showcasing a series of sleek vertical lines in perfect harmony. The precise alignment of the lines creates a visually captivating effect, making a bold statement in any interior space.                                                                        |
|                                                   | The subtle 3-dimensional relief of these designs not only adds dimension to your surrounding but also provides excellent acoustics. Zintra Textures, slip seamlessly into classic or modern settings, adding a touch of innovation and sophistication to noisy public spaces. |
|                                                   | Available in 15 designs                                                                                                                                                                                                                                                       |
|                                                   | Carre   Cercles   Corbe   Diamont   Droit   Echelle   Etoile   Hexagone   Nenuphar  <br>Paume   Signe   Tessan   Tissage   Trappe   Vague                                                                                                                                     |
|                                                   | Enhance your space with the innovative style of Zintra Textures.                                                                                                                                                                                                              |
|                                                   | Not suitable as a free standing product.                                                                                                                                                                                                                                      |
| Composition                                       | Zintra Acoustic Panel - 100% Solution Dyed (Colour Through) Polyester                                                                                                                                                                                                         |
|                                                   | • 12mm (1/2") - Density 2.4 kg /m² 0.5 lb/ft²                                                                                                                                                                                                                                 |
|                                                   | • 24mm (1") - Density 3.6 kg /m² 0.75 lb/ft²                                                                                                                                                                                                                                  |