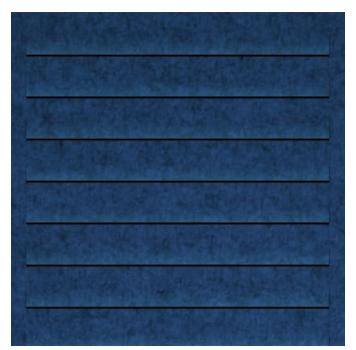

| <ul><li>✓ Acoustic</li><li>✓ Easy Clean</li></ul> | ✓ Bleach Cleanable ✓ Easy Install                                                                                                                                                                                                                                             |
|---------------------------------------------------|-------------------------------------------------------------------------------------------------------------------------------------------------------------------------------------------------------------------------------------------------------------------------------|
|                                                   |                                                                                                                                                                                                                                                                               |
| Description                                       | Zintra Textures offers subtle and engaging 3-dimensional panel designs. Each design incorporates aspects that reduce echoes by changing the angle of sound reflecting off the surface. It makes them ideal for noisy public spaces that need a little flair.                  |
|                                                   | Zintra Acoustic Textures not only highlight the fantastic acoustic qualities of Zintra Acoustic Panel, but also the incredible fabrication capabilities Zintra has to offer. Zintra's wide range of designs and colours slip easily into classic or modern settings.          |
|                                                   | <b>Droit:</b> Showcasing a series of sleek vertical lines in perfect harmony. The precise alignment of the lines creates a visually captivating effect, making a bold statement in any interior space.                                                                        |
|                                                   | The subtle 3-dimensional relief of these designs not only adds dimension to your surrounding but also provides excellent acoustics. Zintra Textures, slip seamlessly into classic or modern settings, adding a touch of innovation and sophistication to noisy public spaces. |
|                                                   | Available in 15 designs                                                                                                                                                                                                                                                       |
|                                                   | Carre   Cercles   Corbe   Diamont   Droit   Echelle   Etoile   Hexagone   Nenuphar  <br>Paume   Signe   Tessan   Tissage   Trappe   Vague                                                                                                                                     |
|                                                   | Enhance your space with the innovative style of Zintra Textures.                                                                                                                                                                                                              |
|                                                   | Not suitable as a free standing product.                                                                                                                                                                                                                                      |
| Composition                                       | Zintra Acoustic Panel - 100% Solution Dyed (Colour Through) Polyester                                                                                                                                                                                                         |
|                                                   | • 12mm (1/2") - Density 2.4 kg /m² 0.5 lb/ft²                                                                                                                                                                                                                                 |
|                                                   | • 24mm (1") - Density 3.6 kg /m² 0.75 lb/ft²                                                                                                                                                                                                                                  |