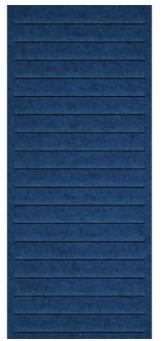

| <ul><li>✓ Acoustic</li><li>✓ Easy Clean</li></ul> | ✓ Bleach Cleanable ✓ Easy Install                                                                                                                                                                                                                                             |
|---------------------------------------------------|-------------------------------------------------------------------------------------------------------------------------------------------------------------------------------------------------------------------------------------------------------------------------------|
|                                                   |                                                                                                                                                                                                                                                                               |
| Description                                       | Zintra Textures offers subtle and engaging 3-dimensional panel designs. Each design incorporates aspects that reduce echoes by changing the angle of sound reflecting off the surface. It makes them ideal for noisy public spaces that need a little flair.                  |
|                                                   | Zintra Acoustic Textures not only highlight the fantastic acoustic qualities of Zintra Acoustic Panel, but also the incredible fabrication capabilities Zintra has to offer. Zintra's wide range of designs and colours slip easily into classic or modern settings.          |
|                                                   | <b>Droit:</b> Showcasing a series of sleek vertical lines in perfect harmony. The precise alignment of the lines creates a visually captivating effect, making a bold statement in any interior space.                                                                        |
|                                                   | The subtle 3-dimensional relief of these designs not only adds dimension to your surrounding but also provides excellent acoustics. Zintra Textures, slip seamlessly into classic or modern settings, adding a touch of innovation and sophistication to noisy public spaces. |
|                                                   | Available in 15 designs                                                                                                                                                                                                                                                       |
|                                                   | Carre   Cercles   Corbe   Diamont   Droit   Echelle   Etoile   Hexagone   Nenuphar  <br>Paume   Signe   Tessan   Tissage   Trappe   Vague                                                                                                                                     |
|                                                   | Enhance your space with the innovative style of Zintra Textures.                                                                                                                                                                                                              |
|                                                   | Not suitable as a free standing product.                                                                                                                                                                                                                                      |
| Composition                                       | Zintra Acoustic Panel - 100% Solution Dyed (Colour Through) Polyester                                                                                                                                                                                                         |
|                                                   | • 12mm (1/2") - Density 2.4 kg /m² 0.5 lb/ft²                                                                                                                                                                                                                                 |
|                                                   | • 24mm (1") - Density 3.6 kg /m² 0.75 lb/ft²                                                                                                                                                                                                                                  |