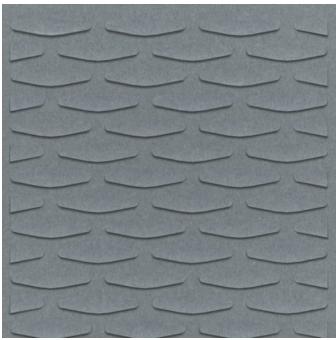

Acoustics » Acoustic Panels

Brand: Zintra Collections: Texture Panel Applications: Ceilings, Walls

1300 306 399 info@baresque.com.au baresque.com.au

Acoustics » Acoustic Panels

Texture Echelle Detail

Texture Echelle Panel

| <ul><li>✓ Acoustic</li><li>✓ Easy Clean</li></ul> | ✓ Bleach Cleanable                                                                                                                                                                                                                                                                                                                                                                                                    | ✓ Easy Install |
|---------------------------------------------------|-----------------------------------------------------------------------------------------------------------------------------------------------------------------------------------------------------------------------------------------------------------------------------------------------------------------------------------------------------------------------------------------------------------------------|----------------|
| Description                                       | Zintra Textures offers subtle and engaging 3-dimensional panel designs. Each design incorporates aspects that reduce echoes by changing the angle of sound reflecting off the surface. It makes them ideal for noisy public spaces that need a little flair.                                                                                                                                                          |                |
|                                                   | Zintra Acoustic Textures not only highlight the fantastic acoustic qualities of Zintra<br>Acoustic Panel, but also the incredible fabrication capabilities Zintra has to offer.<br>Zintra's wide range of designs and colours slip easily into classic or modern<br>settings.<br><b>Echelle:</b> The interplay of horizontal and vertical lines forms a captivating rhythm,<br>evoking a sense of movement and depth. |                |
|                                                   |                                                                                                                                                                                                                                                                                                                                                                                                                       |                |
|                                                   | The subtle 3-dimensional relief of these designs not only adds dimension to your surrounding but also provides excellent acoustics. Zintra Textures, slip seamlessly into classic or modern settings, adding a touch of innovation and sophistication to noisy public spaces.                                                                                                                                         |                |
|                                                   | Available in 15 designs                                                                                                                                                                                                                                                                                                                                                                                               |                |
|                                                   | Carre   Cercles   Corbe   Diamont   Droit   Echelle   Etoile   Hexagone   Nenuphar  <br>Paume   Signe   Tessan   Tissage   Trappe   Vague                                                                                                                                                                                                                                                                             |                |
|                                                   | Enhance your space with the innovative style of Zintra Textures.                                                                                                                                                                                                                                                                                                                                                      |                |
|                                                   | Not suitable as a free standing produ                                                                                                                                                                                                                                                                                                                                                                                 | uct.           |
| Composition                                       | Zintra Acoustic Panel - 100% Solution Dyed (Colour Through) Polyester                                                                                                                                                                                                                                                                                                                                                 |                |
|                                                   | • 12mm (1/2") - Density 2.4 kg /m² 0.5 lb/ft²                                                                                                                                                                                                                                                                                                                                                                         |                |
|                                                   | • 24mm (1" ) - Density 3.6 kg /m² 0.7                                                                                                                                                                                                                                                                                                                                                                                 | ′5 lb/ft²      |
| Sustainability                                    | Zintra is made from 100% recyclable                                                                                                                                                                                                                                                                                                                                                                                   | materials.     |
|                                                   | <ul> <li>60% post-consumer recycled content from PET bottles.</li> </ul>                                                                                                                                                                                                                                                                                                                                              |                |
|                                                   | <ul> <li>35% pre-consumer recycled content from PET chips</li> </ul>                                                                                                                                                                                                                                                                                                                                                  |                |
|                                                   | • 5% polylactic acid (PLA)                                                                                                                                                                                                                                                                                                                                                                                            |                |
| Dimensions                                        | 1219mm (48") x 2743mm (108") x 24mm (1")                                                                                                                                                                                                                                                                                                                                                                              |                |