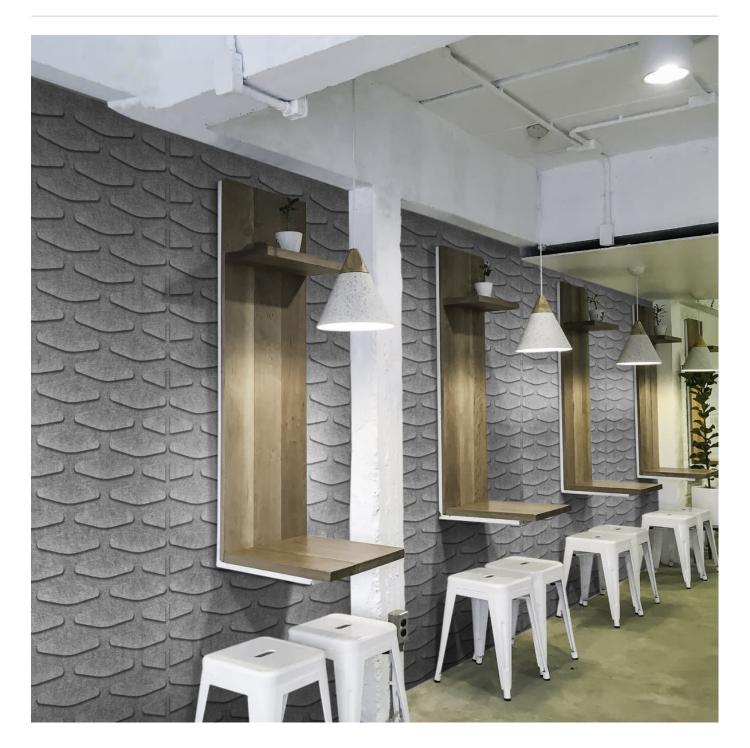

Acoustics » Acoustic Panels

Brand: Zintra Collections: Texture Panel Applications: Ceilings, Walls

1300 306 399 info@baresque.com.au baresque.com.au

Acoustics » Acoustic Panels

Texture Echelle Detail

Texture Echelle Panel

1300 306 399 info@baresque.com.au baresque.com.au

Acoustics » Acoustic Panels

Innovative 3-dimensional Zintra Texture Panel designs, from sleek lines to captivating patterns. Echelle adds depth and style while enhancing acoustics. Ideal for modern or classic settings in bustling public spaces.

| <ul><li>✓ Acoustic</li><li>✓ Easy Clean</li></ul> | ✓ Bleach Cleanable                                                                                                                                                                                                                                                                                                                                                                                                    | ✓ Easy Install |
|---------------------------------------------------|-----------------------------------------------------------------------------------------------------------------------------------------------------------------------------------------------------------------------------------------------------------------------------------------------------------------------------------------------------------------------------------------------------------------------|----------------|
| Description                                       | Zintra Textures offers subtle and engaging 3-dimensional panel designs. Each design incorporates aspects that reduce echoes by changing the angle of sound reflecting off the surface. It makes them ideal for noisy public spaces that need a little flair.                                                                                                                                                          |                |
|                                                   | Zintra Acoustic Textures not only highlight the fantastic acoustic qualities of Zintra<br>Acoustic Panel, but also the incredible fabrication capabilities Zintra has to offer.<br>Zintra's wide range of designs and colours slip easily into classic or modern<br>settings.<br><b>Echelle:</b> The interplay of horizontal and vertical lines forms a captivating rhythm,<br>evoking a sense of movement and depth. |                |
|                                                   |                                                                                                                                                                                                                                                                                                                                                                                                                       |                |
|                                                   | The subtle 3-dimensional relief of these designs not only adds dimension to your surrounding but also provides excellent acoustics. Zintra Textures, slip seamlessly into classic or modern settings, adding a touch of innovation and sophistication to noisy public spaces.                                                                                                                                         |                |
|                                                   | Available in 15 designs                                                                                                                                                                                                                                                                                                                                                                                               |                |
|                                                   | Carre   Cercles   Corbe   Diamont   Droit   Echelle   Etoile   Hexagone   Nenuphar  <br>Paume   Signe   Tessan   Tissage   Trappe   Vague                                                                                                                                                                                                                                                                             |                |
|                                                   | Enhance your space with the innovative style of Zintra Textures.                                                                                                                                                                                                                                                                                                                                                      |                |
|                                                   | Not suitable as a free standing produ                                                                                                                                                                                                                                                                                                                                                                                 | uct.           |
| Composition                                       | Zintra Acoustic Panel - 100% Solution Dyed (Colour Through) Polyester                                                                                                                                                                                                                                                                                                                                                 |                |
|                                                   | • 12mm (1/2") - Density 2.4 kg /m² 0.5 lb/ft²                                                                                                                                                                                                                                                                                                                                                                         |                |
|                                                   | • 24mm (1" ) - Density 3.6 kg /m² 0.7                                                                                                                                                                                                                                                                                                                                                                                 | ′5 lb/ft²      |
| Sustainability                                    | Zintra is made from 100% recyclable                                                                                                                                                                                                                                                                                                                                                                                   | materials.     |
|                                                   | <ul> <li>60% post-consumer recycled content from PET bottles.</li> </ul>                                                                                                                                                                                                                                                                                                                                              |                |
|                                                   | <ul> <li>35% pre-consumer recycled content from PET chips</li> </ul>                                                                                                                                                                                                                                                                                                                                                  |                |
|                                                   | • 5% polylactic acid (PLA)                                                                                                                                                                                                                                                                                                                                                                                            |                |
| Dimensions                                        | 1219mm (48") x 2743mm (108") x 24mm (1")                                                                                                                                                                                                                                                                                                                                                                              |                |