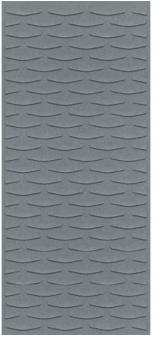

Acoustics » Acoustic Panels

Brand: Zintra Collections: Texture Panel Applications: Ceilings, Walls

1300 306 399 info@baresque.com.au baresque.com.au

Acoustics » Acoustic Panels

Texture Echelle Detail

Texture Echelle Panel

| <ul><li>✓ Acoustic</li><li>✓ Easy Clean</li></ul> | ✓ Bleach Cleanable                                                                                                                                                                                                                                                                                                                                                                                                    | ✓ Easy Install |
|---------------------------------------------------|-----------------------------------------------------------------------------------------------------------------------------------------------------------------------------------------------------------------------------------------------------------------------------------------------------------------------------------------------------------------------------------------------------------------------|----------------|
| Description                                       | Zintra Textures offers subtle and engaging 3-dimensional panel designs. Each design incorporates aspects that reduce echoes by changing the angle of sound reflecting off the surface. It makes them ideal for noisy public spaces that need a little flair.                                                                                                                                                          |                |
|                                                   | Zintra Acoustic Textures not only highlight the fantastic acoustic qualities of Zintra<br>Acoustic Panel, but also the incredible fabrication capabilities Zintra has to offer.<br>Zintra's wide range of designs and colours slip easily into classic or modern<br>settings.<br><b>Echelle:</b> The interplay of horizontal and vertical lines forms a captivating rhythm,<br>evoking a sense of movement and depth. |                |
|                                                   |                                                                                                                                                                                                                                                                                                                                                                                                                       |                |
|                                                   | The subtle 3-dimensional relief of these designs not only adds dimension to your surrounding but also provides excellent acoustics. Zintra Textures, slip seamlessly into classic or modern settings, adding a touch of innovation and sophistication to noisy public spaces.                                                                                                                                         |                |
|                                                   | Available in 15 designs                                                                                                                                                                                                                                                                                                                                                                                               |                |
|                                                   | Carre   Cercles   Corbe   Diamont   Droit   Echelle   Etoile   Hexagone   Nenuphar  <br>Paume   Signe   Tessan   Tissage   Trappe   Vague                                                                                                                                                                                                                                                                             |                |
|                                                   | Enhance your space with the innovative style of Zintra Textures.                                                                                                                                                                                                                                                                                                                                                      |                |
|                                                   | Not suitable as a free standing produ                                                                                                                                                                                                                                                                                                                                                                                 | uct.           |
| Composition                                       | Zintra Acoustic Panel - 100% Solution Dyed (Colour Through) Polyester                                                                                                                                                                                                                                                                                                                                                 |                |
|                                                   | • 12mm (1/2") - Density 2.4 kg /m² 0.5 lb/ft²                                                                                                                                                                                                                                                                                                                                                                         |                |
|                                                   | • 24mm (1" ) - Density 3.6 kg /m² 0.7                                                                                                                                                                                                                                                                                                                                                                                 | ′5 lb/ft²      |
| Sustainability                                    | Zintra is made from 100% recyclable                                                                                                                                                                                                                                                                                                                                                                                   | materials.     |
|                                                   | <ul> <li>60% post-consumer recycled content from PET bottles.</li> </ul>                                                                                                                                                                                                                                                                                                                                              |                |
|                                                   | <ul> <li>35% pre-consumer recycled content from PET chips</li> </ul>                                                                                                                                                                                                                                                                                                                                                  |                |
|                                                   | • 5% polylactic acid (PLA)                                                                                                                                                                                                                                                                                                                                                                                            |                |
| Dimensions                                        | 1219mm (48") x 2743mm (108") x 24mm (1")                                                                                                                                                                                                                                                                                                                                                                              |                |