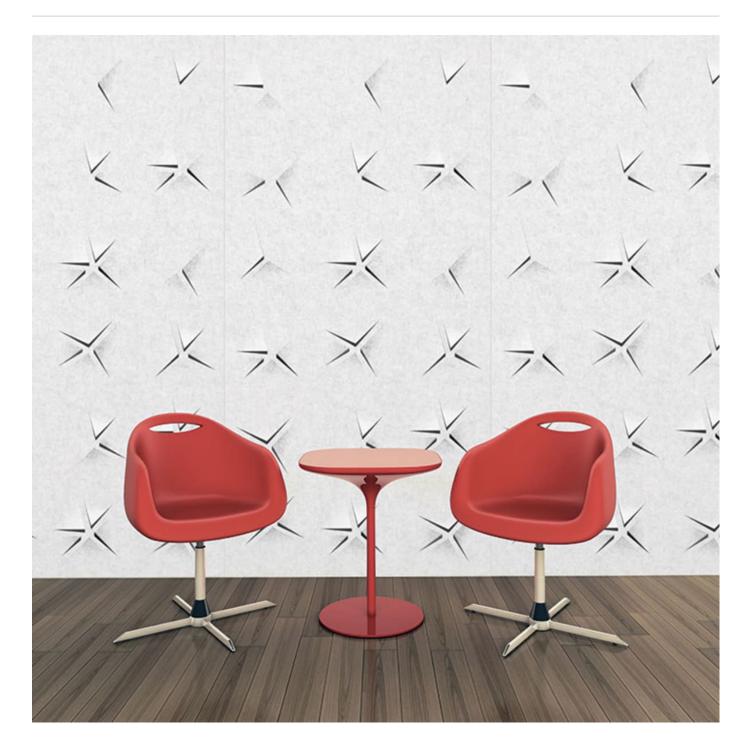

Acoustics » Acoustic Panels

Brand: Zintra Collections: Texture Panel Applications: Ceilings, Walls

1300 306 399 info@baresque.com.au baresque.com.au

Acoustics » Acoustic Panels

Texture Etoile Detail

Texture Etoile Detail

Texture Etoile Panel

1300 306 399 info@baresque.com.au baresque.com.au

Acoustics » Acoustic Panels

Innovative 3-dimensional Zintra Texture Panel designs, from sleek lines to captivating patterns. Etoile adds depth and style while enhancing acoustics. Ideal for modern or classic settings in bustling public spaces.

| <ul><li>✓ Acoustic</li><li>✓ Easy Clean</li></ul> | ✓ Bleach Cleanable                                                                                                                                                                                                                                                                                                                                                                                                                                               | ✓ Easy Install |
|---------------------------------------------------|------------------------------------------------------------------------------------------------------------------------------------------------------------------------------------------------------------------------------------------------------------------------------------------------------------------------------------------------------------------------------------------------------------------------------------------------------------------|----------------|
| Description                                       | Zintra Textures offers subtle and engaging 3-dimensional panel designs. Each design incorporates aspects that reduce echoes by changing the angle of sound reflecting off the surface. It makes them ideal for noisy public spaces that need a little flair.                                                                                                                                                                                                     |                |
|                                                   | Zintra Acoustic Textures not only highlight the fantastic acoustic qualities of Zintra<br>Acoustic Panel, but also the incredible fabrication capabilities Zintra has to offer.<br>Zintra's wide range of designs and colours slip easily into classic or modern<br>settings.<br><b>Etoile:</b> A constellation of star-shaped motifs. The intricate arrangement of these<br>celestial elements creates a visually stunning effect. Experience celestial beauty. |                |
|                                                   |                                                                                                                                                                                                                                                                                                                                                                                                                                                                  |                |
|                                                   | The subtle 3-dimensional relief of these designs not only adds dimension to your surrounding but also provides excellent acoustics. Zintra Textures, slip seamlessly into classic or modern settings, adding a touch of innovation and sophistication to noisy public spaces.                                                                                                                                                                                    |                |
|                                                   | Available in 15 designs                                                                                                                                                                                                                                                                                                                                                                                                                                          |                |
|                                                   | Carre   Cercles   Corbe   Diamont   Droit   Echelle   Etoile   Hexagone   Nenuphar  <br>Paume   Signe   Tessan   Tissage   Trappe   Vague                                                                                                                                                                                                                                                                                                                        |                |
|                                                   | Enhance your space with the innovative style of Zintra Textures.                                                                                                                                                                                                                                                                                                                                                                                                 |                |
|                                                   | Not suitable as a free standing produ                                                                                                                                                                                                                                                                                                                                                                                                                            | ict.           |
| Composition                                       | Zintra Acoustic Panel - 100% Solution Dyed (Colour Through) Polyester                                                                                                                                                                                                                                                                                                                                                                                            |                |
|                                                   | • 12mm (1/2") - Density 2.4 kg /m² 0.5 lb/ft²                                                                                                                                                                                                                                                                                                                                                                                                                    |                |
|                                                   | • 24mm (1") - Density 3.6 kg /m² 0.7                                                                                                                                                                                                                                                                                                                                                                                                                             | 5 lb/ft²       |
| Sustainability                                    | Zintra is made from 100% recyclable materials.                                                                                                                                                                                                                                                                                                                                                                                                                   |                |
|                                                   | <ul> <li>60% post-consumer recycled content from PET bottles.</li> </ul>                                                                                                                                                                                                                                                                                                                                                                                         |                |
|                                                   | <ul> <li>35% pre-consumer recycled content from PET chips</li> </ul>                                                                                                                                                                                                                                                                                                                                                                                             |                |
|                                                   | • 5% polylactic acid (PLA)                                                                                                                                                                                                                                                                                                                                                                                                                                       |                |
| Dimensions                                        | 1219mm (48") x 2743mm (108") x 24mm (1")                                                                                                                                                                                                                                                                                                                                                                                                                         |                |