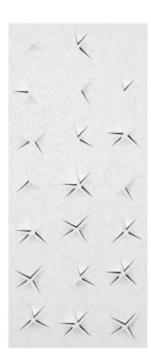

Acoustics » Acoustic Panels

Brand: Zintra Collections: Texture Panel Applications: Ceilings, Walls

1300 306 399 info@baresque.com.au baresque.com.au

Acoustics » Acoustic Panels

Texture Etoile Detail

Texture Etoile Detail

| <ul><li>✓ Acoustic</li><li>✓ Easy Clean</li></ul> | ✓ Bleach Cleanable                                                                                                                                                                                                                                                                                                                                                                                                                                               | ✓ Easy Install |
|---------------------------------------------------|------------------------------------------------------------------------------------------------------------------------------------------------------------------------------------------------------------------------------------------------------------------------------------------------------------------------------------------------------------------------------------------------------------------------------------------------------------------|----------------|
| Description                                       | Zintra Textures offers subtle and engaging 3-dimensional panel designs. Each design incorporates aspects that reduce echoes by changing the angle of sound reflecting off the surface. It makes them ideal for noisy public spaces that need a little flair.                                                                                                                                                                                                     |                |
|                                                   | Zintra Acoustic Textures not only highlight the fantastic acoustic qualities of Zintra<br>Acoustic Panel, but also the incredible fabrication capabilities Zintra has to offer.<br>Zintra's wide range of designs and colours slip easily into classic or modern<br>settings.<br><b>Etoile:</b> A constellation of star-shaped motifs. The intricate arrangement of these<br>celestial elements creates a visually stunning effect. Experience celestial beauty. |                |
|                                                   |                                                                                                                                                                                                                                                                                                                                                                                                                                                                  |                |
|                                                   | The subtle 3-dimensional relief of these designs not only adds dimension to your surrounding but also provides excellent acoustics. Zintra Textures, slip seamlessly into classic or modern settings, adding a touch of innovation and sophistication to noisy public spaces.                                                                                                                                                                                    |                |
|                                                   | Available in 15 designs                                                                                                                                                                                                                                                                                                                                                                                                                                          |                |
|                                                   | Carre   Cercles   Corbe   Diamont   Droit   Echelle   Etoile   Hexagone   Nenuphar  <br>Paume   Signe   Tessan   Tissage   Trappe   Vague                                                                                                                                                                                                                                                                                                                        |                |
|                                                   | Enhance your space with the innovative style of Zintra Textures.                                                                                                                                                                                                                                                                                                                                                                                                 |                |
|                                                   | Not suitable as a free standing produ                                                                                                                                                                                                                                                                                                                                                                                                                            | ict.           |
| Composition                                       | Zintra Acoustic Panel - 100% Solution Dyed (Colour Through) Polyester                                                                                                                                                                                                                                                                                                                                                                                            |                |
|                                                   | • 12mm (1/2") - Density 2.4 kg /m² 0.5 lb/ft²                                                                                                                                                                                                                                                                                                                                                                                                                    |                |
|                                                   | • 24mm (1") - Density 3.6 kg /m² 0.7                                                                                                                                                                                                                                                                                                                                                                                                                             | 5 lb/ft²       |
| Sustainability                                    | Zintra is made from 100% recyclable materials.                                                                                                                                                                                                                                                                                                                                                                                                                   |                |
|                                                   | <ul> <li>60% post-consumer recycled content from PET bottles.</li> </ul>                                                                                                                                                                                                                                                                                                                                                                                         |                |
|                                                   | <ul> <li>35% pre-consumer recycled content from PET chips</li> </ul>                                                                                                                                                                                                                                                                                                                                                                                             |                |
|                                                   | • 5% polylactic acid (PLA)                                                                                                                                                                                                                                                                                                                                                                                                                                       |                |
| Dimensions                                        | 1219mm (48") x 2743mm (108") x 24mm (1")                                                                                                                                                                                                                                                                                                                                                                                                                         |                |