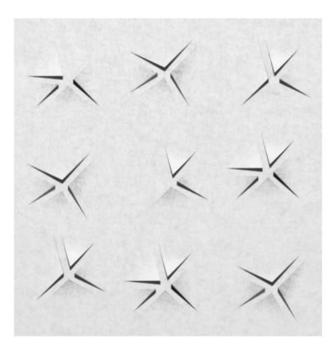

Acoustics » Acoustic Panels

Brand: Zintra Collections: Texture Panel Applications: Ceilings, Walls

1300 306 399 info@baresque.com.au baresque.com.au

Acoustics » Acoustic Panels

Texture Etoile Detail

Texture Etoile Detail

| <ul><li>✓ Acoustic</li><li>✓ Easy Clean</li></ul> | ✓ Bleach Cleanable                                                                                                                                                                                                                                                                                                                                                                                                                                               | ✓ Easy Install |
|---------------------------------------------------|------------------------------------------------------------------------------------------------------------------------------------------------------------------------------------------------------------------------------------------------------------------------------------------------------------------------------------------------------------------------------------------------------------------------------------------------------------------|----------------|
| Description                                       | Zintra Textures offers subtle and engaging 3-dimensional panel designs. Each design incorporates aspects that reduce echoes by changing the angle of sound reflecting off the surface. It makes them ideal for noisy public spaces that need a little flair.                                                                                                                                                                                                     |                |
|                                                   | Zintra Acoustic Textures not only highlight the fantastic acoustic qualities of Zintra<br>Acoustic Panel, but also the incredible fabrication capabilities Zintra has to offer.<br>Zintra's wide range of designs and colours slip easily into classic or modern<br>settings.<br><b>Etoile:</b> A constellation of star-shaped motifs. The intricate arrangement of these<br>celestial elements creates a visually stunning effect. Experience celestial beauty. |                |
|                                                   |                                                                                                                                                                                                                                                                                                                                                                                                                                                                  |                |
|                                                   | The subtle 3-dimensional relief of these designs not only adds dimension to your surrounding but also provides excellent acoustics. Zintra Textures, slip seamlessly into classic or modern settings, adding a touch of innovation and sophistication to noisy public spaces.                                                                                                                                                                                    |                |
|                                                   | Available in 15 designs                                                                                                                                                                                                                                                                                                                                                                                                                                          |                |
|                                                   | Carre   Cercles   Corbe   Diamont   Droit   Echelle   Etoile   Hexagone   Nenuphar  <br>Paume   Signe   Tessan   Tissage   Trappe   Vague                                                                                                                                                                                                                                                                                                                        |                |
|                                                   | Enhance your space with the innovative style of Zintra Textures.                                                                                                                                                                                                                                                                                                                                                                                                 |                |
|                                                   | Not suitable as a free standing produ                                                                                                                                                                                                                                                                                                                                                                                                                            | ict.           |
| Composition                                       | Zintra Acoustic Panel - 100% Solution Dyed (Colour Through) Polyester                                                                                                                                                                                                                                                                                                                                                                                            |                |
|                                                   | • 12mm (1/2") - Density 2.4 kg /m² 0.5 lb/ft²                                                                                                                                                                                                                                                                                                                                                                                                                    |                |
|                                                   | • 24mm (1") - Density 3.6 kg /m² 0.7                                                                                                                                                                                                                                                                                                                                                                                                                             | 5 lb/ft²       |
| Sustainability                                    | Zintra is made from 100% recyclable materials.                                                                                                                                                                                                                                                                                                                                                                                                                   |                |
|                                                   | <ul> <li>60% post-consumer recycled content from PET bottles.</li> </ul>                                                                                                                                                                                                                                                                                                                                                                                         |                |
|                                                   | <ul> <li>35% pre-consumer recycled content from PET chips</li> </ul>                                                                                                                                                                                                                                                                                                                                                                                             |                |
|                                                   | • 5% polylactic acid (PLA)                                                                                                                                                                                                                                                                                                                                                                                                                                       |                |
| Dimensions                                        | 1219mm (48") x 2743mm (108") x 24mm (1")                                                                                                                                                                                                                                                                                                                                                                                                                         |                |