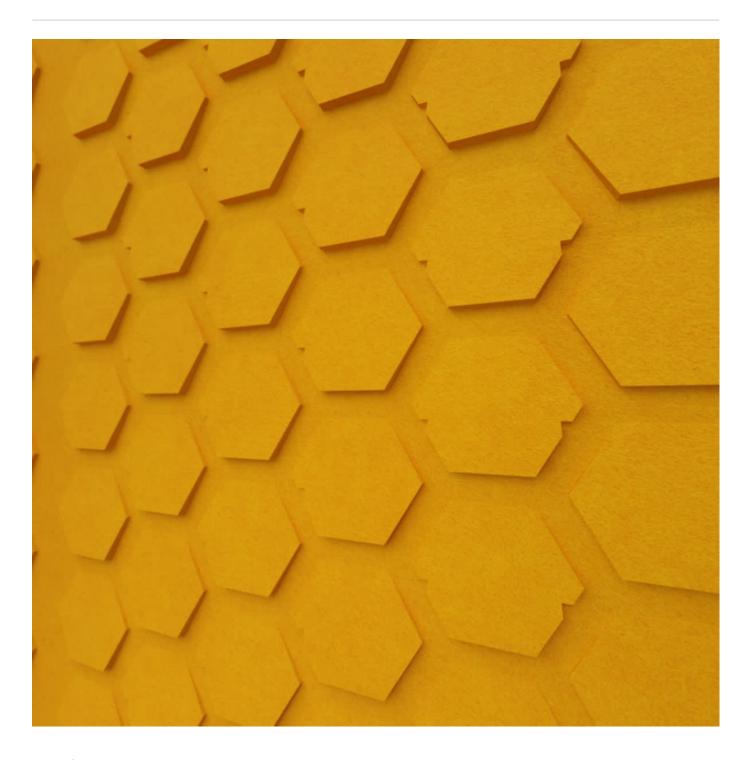

**Acoustics** » Acoustic Panels

Brand: Zintra

Collections: Texture Panel

Applications: Ceilings, Walls

**Acoustics** » Acoustic Panels

Texture Hexagone Panel

**Acoustics** » Acoustic Panels

Innovative 3-dimensional Zintra Texture Panel designs, from sleek lines to captivating patterns. Hexagone adds depth and style while enhancing acoustics. Ideal for modern or classic settings in bustling public spaces.

| ✓ Acoustic     | ✓ Bleach Cleanable                                                                                                                                                                                                                                                            | ✓ Easy Install                    |  |  |  |
|----------------|-------------------------------------------------------------------------------------------------------------------------------------------------------------------------------------------------------------------------------------------------------------------------------|-----------------------------------|--|--|--|
| ✓ Easy Clean   | V Bleach Cleanable                                                                                                                                                                                                                                                            | Casy Ilistali                     |  |  |  |
| Description    | Zintra Textures offers subtle and engaging 3-dimensional panel designs. Each design incorporates aspects that reduce echoes by changing the angle of sound reflecting off the surface. It makes them ideal for noisy public spaces that need a little flair.                  |                                   |  |  |  |
|                | Zintra Acoustic Textures not only highlight the fantastic acoustic qualities of Zintra Acoustic Panel, but also the incredible fabrication capabilities Zintra has to offer. Zintra's wide range of designs and colours slip easily into classic or modern settings.          |                                   |  |  |  |
|                | <b>Hexagone:</b> Modern geometry featuring an array of hexagonal shapes. The interlocking patterns and clean lines add a sense of structure and harmony to your space.                                                                                                        |                                   |  |  |  |
|                | The subtle 3-dimensional relief of these designs not only adds dimension to your surrounding but also provides excellent acoustics. Zintra Textures, slip seamlessly into classic or modern settings, adding a touch of innovation and sophistication to noisy public spaces. |                                   |  |  |  |
|                | Available in 15 designs                                                                                                                                                                                                                                                       |                                   |  |  |  |
|                | Carre   Cercles   Corbe   Diamont   Droit   Echelle   Etoile   Hexagone   Nenuphar  <br>Paume   Signe   Tessan   Tissage   Trappe   Vague                                                                                                                                     |                                   |  |  |  |
|                | Enhance your space with the innovative style of Zintra Textures.                                                                                                                                                                                                              |                                   |  |  |  |
|                | Not suitable as a free standing produ                                                                                                                                                                                                                                         | ict.                              |  |  |  |
| Composition    | Zintra Acoustic Panel - 100% Solution                                                                                                                                                                                                                                         | n Dyed (Colour Through) Polyester |  |  |  |
|                | • 12mm (1/2") - Density 2.4 kg /m² 0.5 lb/ft²                                                                                                                                                                                                                                 |                                   |  |  |  |
|                | • 24mm (1") - Density 3.6 kg/m² 0.7                                                                                                                                                                                                                                           | 5 lb/ft²                          |  |  |  |
| Sustainability | Zintra is made from 100% recyclable                                                                                                                                                                                                                                           | materials.                        |  |  |  |
|                | <ul> <li>60% post-consumer recycled content from PET bottles.</li> </ul>                                                                                                                                                                                                      |                                   |  |  |  |
|                | • 35% pre-consumer recycled content from PET chips                                                                                                                                                                                                                            |                                   |  |  |  |
|                | • 5% polylactic acid (PLA)                                                                                                                                                                                                                                                    |                                   |  |  |  |