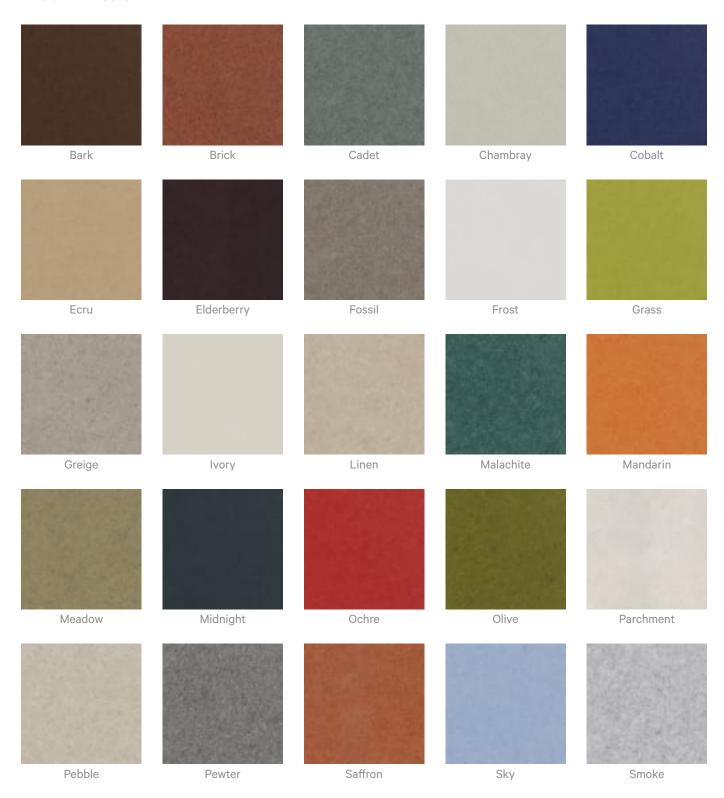

Instructions Vacuum to remove dust.

Dab Zintra with a damp clean cloth and mild solution of liquid detergent and warm

water. Repeat using only clean water, then pat dry with a lint free cloth.

For difficult stains, use a solution of household bleach (10% bleach / 90% water). To remove the bleach, repeat using a clean, water dampened cloth, then pat dry.

Always test in an inconspicuous area first and if you don't see the expected results,

contact us.

Warranty Visit FAQ for more details.

Customisable The Zintra Acoustic Solutions range is customisable to your project. Please get in

touch with your local contact for details.

Additional Comments NRC 0.45-0.90

How to Specify 1. Select Texture design

2. Select Zintra Colour



#### Colour & Finish Options

#### Zintra 12mm Solid PET







**Acoustics** » Acoustic Panels





Twilight