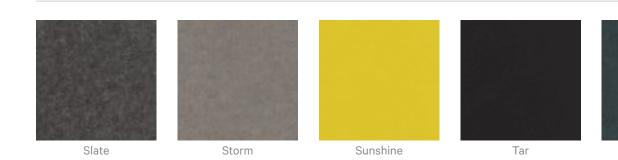

b Zintra with a damp clean cloth and mild solution of liquid detergent and warm

water. Repeat using only clean water, then pat dry with a lint free cloth.

For difficult stains, use a solution of household bleach (10% bleach / 90% water). To remove the bleach, repeat using a clean, water dampened cloth, then pat dry.

Always test in an inconspicuous area first and if you don't see the expected results,

contact us.

Warranty Visit FAQ for more details.

Customisable The Zintra Acoustic Solutions range is customisable to your project. Please get in

touch with your local contact for details.

Additional Comments NRC 0.45-0.90

How to Specify 1. Select Texture design

2. Select Zintra Colour



#### Colour & Finish Options

#### Zintra 12mm Solid PET







**Acoustics** » Acoustic Panels





Twilight