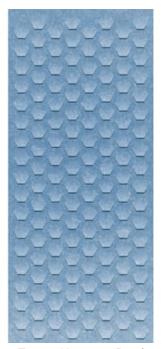

**Acoustics** » Acoustic Panels

Brand: Zintra

Collections: Texture Panel

Applications: Ceilings, Walls

**Acoustics** » Acoustic Panels

Texture Hexagone Panel

**Acoustics** » Acoustic Panels

Innovative 3-dimensional Zintra Texture Panel designs, from sleek lines to captivating patterns. Hexagone adds depth and style while enhancing acoustics. Ideal for modern or classic settings in bustling public spaces.

| ✓ Acoustic     | ✓ Bleach Cleanable                                                                                                                                                                                                                                                            | ✓ Easy Install                    |  |  |  |
|----------------|-------------------------------------------------------------------------------------------------------------------------------------------------------------------------------------------------------------------------------------------------------------------------------|-----------------------------------|--|--|--|
| ✓ Easy Clean   | V Bleach Cleanable                                                                                                                                                                                                                                                            | Casy Ilistali                     |  |  |  |
| Description    | Zintra Textures offers subtle and engaging 3-dimensional panel designs. Each design incorporates aspects that reduce echoes by changing the angle of sound reflecting off the surface. It makes them ideal for noisy public spaces that need a little flair.                  |                                   |  |  |  |
|                | Zintra Acoustic Textures not only highlight the fantastic acoustic qualities of Zintra Acoustic Panel, but also the incredible fabrication capabilities Zintra has to offer. Zintra's wide range of designs and colours slip easily into classic or modern settings.          |                                   |  |  |  |
|                | <b>Hexagone:</b> Modern geometry featuring an array of hexagonal shapes. The interlocking patterns and clean lines add a sense of structure and harmony to your space.                                                                                                        |                                   |  |  |  |
|                | The subtle 3-dimensional relief of these designs not only adds dimension to your surrounding but also provides excellent acoustics. Zintra Textures, slip seamlessly into classic or modern settings, adding a touch of innovation and sophistication to noisy public spaces. |                                   |  |  |  |
|                | Available in 15 designs                                                                                                                                                                                                                                                       |                                   |  |  |  |
|                | Carre   Cercles   Corbe   Diamont   Droit   Echelle   Etoile   Hexagone   Nenuphar  <br>Paume   Signe   Tessan   Tissage   Trappe   Vague                                                                                                                                     |                                   |  |  |  |
|                | Enhance your space with the innovative style of Zintra Textures.                                                                                                                                                                                                              |                                   |  |  |  |
|                | Not suitable as a free standing produ                                                                                                                                                                                                                                         | ict.                              |  |  |  |
| Composition    | Zintra Acoustic Panel - 100% Solution                                                                                                                                                                                                                                         | n Dyed (Colour Through) Polyester |  |  |  |
|                | • 12mm (1/2") - Density 2.4 kg /m² 0.5 lb/ft²                                                                                                                                                                                                                                 |                                   |  |  |  |
|                | • 24mm (1") - Density 3.6 kg/m² 0.7                                                                                                                                                                                                                                           | 5 lb/ft²                          |  |  |  |
| Sustainability | Zintra is made from 100% recyclable                                                                                                                                                                                                                                           | materials.                        |  |  |  |
|                | <ul> <li>60% post-consumer recycled content from PET bottles.</li> </ul>                                                                                                                                                                                                      |                                   |  |  |  |
|                | • 35% pre-consumer recycled content from PET chips                                                                                                                                                                                                                            |                                   |  |  |  |
|                | • 5% polylactic acid (PLA)                                                                                                                                                                                                                                                    |                                   |  |  |  |