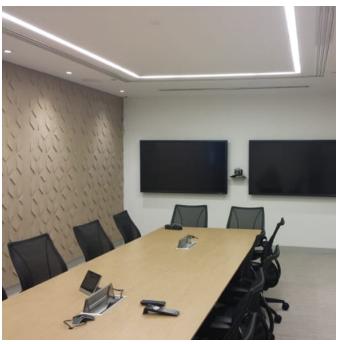

Acoustics » Acoustic Panels

Brand: Zintra Collections: Texture Panel Applications: Ceilings, Walls

Acoustics » Acoustic Panels

Texture Pattern Tessan

Texture Pattern Tessan Commercial

Texture Pattern Tessan Space Division

Acoustics » Acoustic Panels

Innovative 3-dimensional Zintra Texture Panel designs, from sleek lines to captivating patterns. Tessan adds depth and style while enhancing acoustics. Ideal for modern or classic settings in bustling public spaces.