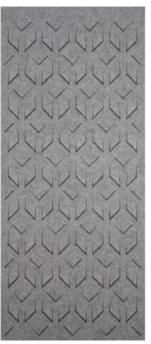

Acoustics » Acoustic Panels

Brand: Zintra Collections: Texture Panel Applications: Ceilings, Walls

Acoustics » Acoustic Panels

Texture Pattern Tessan

Texture Pattern Tessan Commercial

Texture Pattern Tessan Space Division

Texture Pattern Tessan Feature

1300 306 399 info@baresque.com.au baresque.com.au

Acoustics » Acoustic Panels

Texture Pattern Tessan Feature Detail

Texture Tessan Detail 2

Texture Tessan Detail

Texture Tessan Panel

Acoustics » Acoustic Panels

Innovative 3-dimensional Zintra Texture Panel designs, from sleek lines to captivating patterns. Tessan adds depth and style while enhancing acoustics. Ideal for modern or classic settings in bustling public spaces.

| <ul><li>✓ Acoustic</li><li>✓ Easy Clean</li></ul> | ✓ Bleach Cleanable                                                                                                                                                                                                                                                            | ✓ Easy Install                                                                     |
|---------------------------------------------------|-------------------------------------------------------------------------------------------------------------------------------------------------------------------------------------------------------------------------------------------------------------------------------|------------------------------------------------------------------------------------|
| Description                                       | Zintra Textures offers subtle and engaging 3-dimensional panel designs. Each design incorporates aspects that reduce echoes by changing the angle of sound reflecting off the surface. It makes them ideal for noisy public spaces that need a little flair.                  |                                                                                    |
|                                                   | Zintra Acoustic Textures not only highlight the fantastic acoustic qualities of Zintra<br>Acoustic Panel, but also the incredible fabrication capabilities Zintra has to offer.<br>Zintra's wide range of designs and colours slip easily into classic or modern<br>settings. |                                                                                    |
|                                                   |                                                                                                                                                                                                                                                                               | ng lines form a complex and intriguing into a haven of tactile elegance, the woven |
|                                                   | The subtle 3-dimensional relief of these designs not only adds dimension to your surrounding but also provides excellent acoustics. Zintra Textures, slip seamlessly into classic or modern settings, adding a touch of innovation and sophistication to noisy public spaces. |                                                                                    |
|                                                   | Available in 15 designs                                                                                                                                                                                                                                                       |                                                                                    |
|                                                   | Carre   Cercles   Corbe   Diamont   Droit   Echelle   Etoile   Hexagone   Nenuphar  <br>Paume   Signe   Tessan   Tissage   Trappe   Vague                                                                                                                                     |                                                                                    |
|                                                   | Enhance your space with the innovative style of Zintra Textures.                                                                                                                                                                                                              |                                                                                    |
|                                                   | Not suitable as a free standing product.                                                                                                                                                                                                                                      |                                                                                    |
| Composition                                       | Zintra Acoustic Panel - 100% Solutio                                                                                                                                                                                                                                          | on Dyed (Colour Through) Polyester                                                 |
|                                                   | • 12mm (1/2") - Density 2.4 kg /m² 0.5 lb/ft²                                                                                                                                                                                                                                 |                                                                                    |
|                                                   | • 24mm (1" ) - Density 3.6 kg /m² 0.                                                                                                                                                                                                                                          | 75 lb/ft²                                                                          |
| Sustainability                                    | Zintra is made from 100% recyclable                                                                                                                                                                                                                                           | e materials.                                                                       |
|                                                   | <ul> <li>60% post-consumer recycled content from PET bottles.</li> </ul>                                                                                                                                                                                                      |                                                                                    |
|                                                   | • 35% pre-consumer recycled conte                                                                                                                                                                                                                                             | ent from PET chips                                                                 |
|                                                   | • 5% polylactic acid (PLA)                                                                                                                                                                                                                                                    |                                                                                    |
| Dimensions                                        | 1219mm (48") x 2743mm (108") x 24mm (1")                                                                                                                                                                                                                                      |                                                                                    |