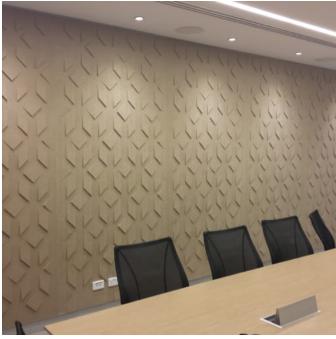

Acoustics » Acoustic Panels

Brand: Zintra Collections: Texture Panel Applications: Ceilings, Walls

Acoustics » Acoustic Panels

Texture Pattern Tessan

Texture Pattern Tessan Commercial

Texture Pattern Tessan Space Division

Acoustics » Acoustic Panels

Innovative 3-dimensional Zintra Texture Panel designs, from sleek lines to captivating patterns. Tessan adds depth and style while enhancing acoustics. Ideal for modern or classic settings in bustling public spaces.