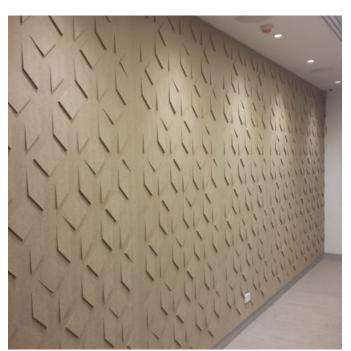

Acoustics » Acoustic Panels

Brand: Zintra Collections: Texture Panel Applications: Ceilings, Walls

Acoustics » Acoustic Panels

Texture Pattern Tessan

Texture Pattern Tessan Commercial

Texture Pattern Tessan Space Division

Acoustics » Acoustic Panels

Innovative 3-dimensional Zintra Texture Panel designs, from sleek lines to captivating patterns. Tessan adds depth and style while enhancing acoustics. Ideal for modern or classic settings in bustling public spaces.