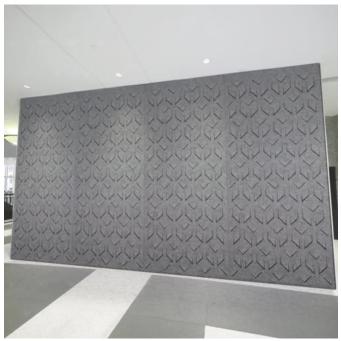

Acoustics » Acoustic Panels

Brand: Zintra Collections: Texture Panel Applications: Ceilings, Walls

Acoustics » Acoustic Panels

Texture Pattern Tessan

Texture Pattern Tessan Commercial

Texture Pattern Tessan Space Division

Acoustics » Acoustic Panels

Innovative 3-dimensional Zintra Texture Panel designs, from sleek lines to captivating patterns. Tessan adds depth and style while enhancing acoustics. Ideal for modern or classic settings in bustling public spaces.