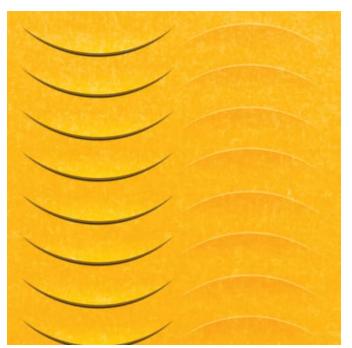

**Acoustics** » Acoustic Panels

Brand: **Zintra** 

Collections: **Texture Panel** 

Applications: Ceilings, Walls

**Acoustics** » Acoustic Panels

Texture Panel Vague Detail

Texture Panel Vague Detail Full Panel

**Vague:** This captivating design creates a dynamic and visually engaging focal point with the graceful wave-like motifs. Designed to inspire fluidity and harmony and allow for artistic expression.

The subtle 3-dimensional relief of these designs not only adds dimension to your surrounding but also provides excellent acoustics. Zintra Textures, slip seamlessly into classic or modern settings, adding a touch of innovation and sophistication to noisy public spaces.