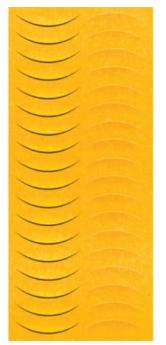

**Acoustics** » Acoustic Panels

Brand: **Zintra** 

Collections: **Texture Panel** 

Applications: Ceilings, Walls

**Acoustics** » Acoustic Panels

Texture Panel Vague Detail

Texture Panel Vague Detail Full Panel

**Vague:** This captivating design creates a dynamic and visually engaging focal point with the graceful wave-like motifs. Designed to inspire fluidity and harmony and allow for artistic expression.

The subtle 3-dimensional relief of these designs not only adds dimension to your surrounding but also provides excellent acoustics. Zintra Textures, slip seamlessly into classic or modern settings, adding a touch of innovation and sophistication to noisy public spaces.