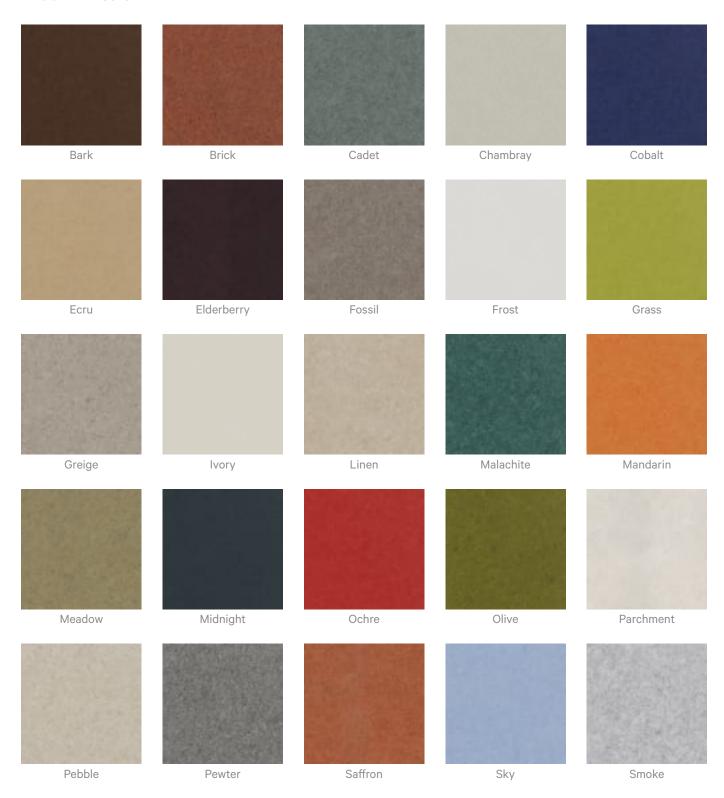

Instructions Vacuum to remove dust.

Dab Zintra with a damp clean cloth and mild solution of liquid detergent and warm

water. Repeat using only clean water, then pat dry with a lint free cloth.

For difficult stains, use a solution of household bleach (10% bleach / 90% water). To remove the bleach, repeat using a clean, water dampened cloth, then pat dry.

Always test in an inconspicuous area first and if you don't see the expected results,

contact us.

Warranty Visit FAQ for more details.

Customisable The Zintra Acoustic Solutions range is customisable to your project. Please get in

touch with your local contact for details.

Additional Comments NRC 0.45-0.90

How to Specify 1. Select Texture design

2. Select Zintra Colour



### Colour & Finish Options

#### Zintra 12mm Solid PET







**Acoustics** » Acoustic Panels











Twilight