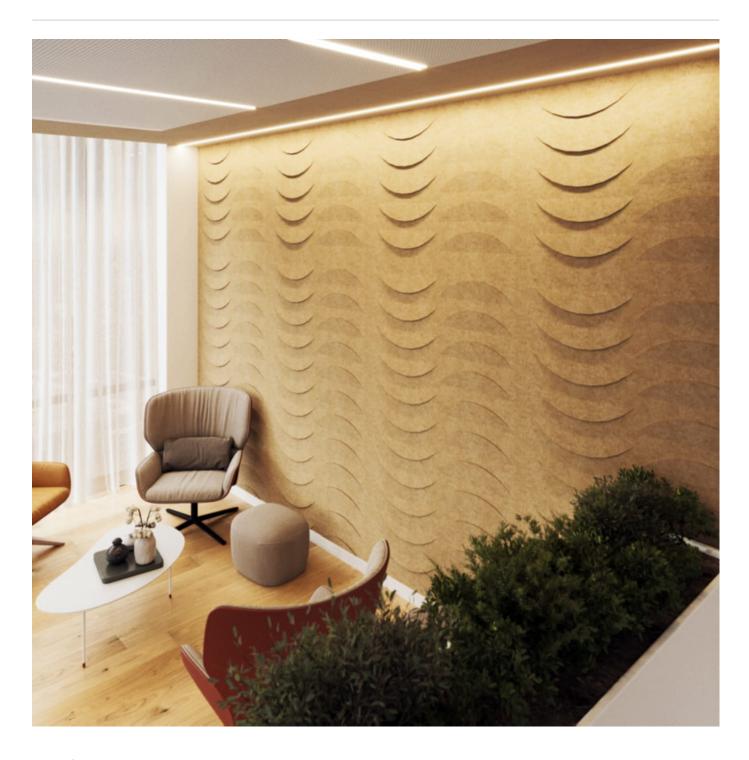

**Acoustics** » Acoustic Panels

Brand: **Zintra** 

Collections: **Texture Panel** 

Applications: Ceilings, Walls

**Acoustics** » Acoustic Panels

Texture Panel Vague Detail

Texture Panel Vague Detail Full Panel

**Acoustics** » Acoustic Panels

Innovative 3-dimensional Zintra Texture Panel designs, from sleek lines to captivating patterns. Vague adds depth and style while enhancing acoustics. Ideal for modern or classic settings in bustling public spaces.

**Vague:** This captivating design creates a dynamic and visually engaging focal point with the graceful wave-like motifs. Designed to inspire fluidity and harmony and allow for artistic expression.

The subtle 3-dimensional relief of these designs not only adds dimension to your surrounding but also provides excellent acoustics. Zintra Textures, slip seamlessly into classic or modern settings, adding a touch of innovation and sophistication to noisy public spaces.