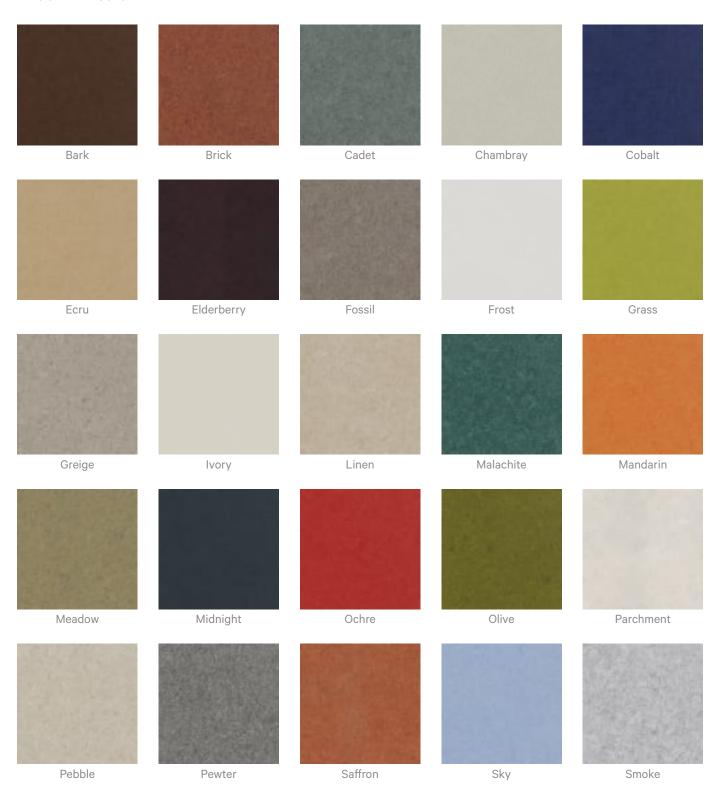

#### How to Specify

1. Select Organic Etch Design

4 of 6

2. Select Zintra Colour

**Acoustics** » Acoustic Panels

## Colour & Finish Options

#### Zintra 12mm Solid PET

**Acoustics** » Acoustic Panels

Twilight