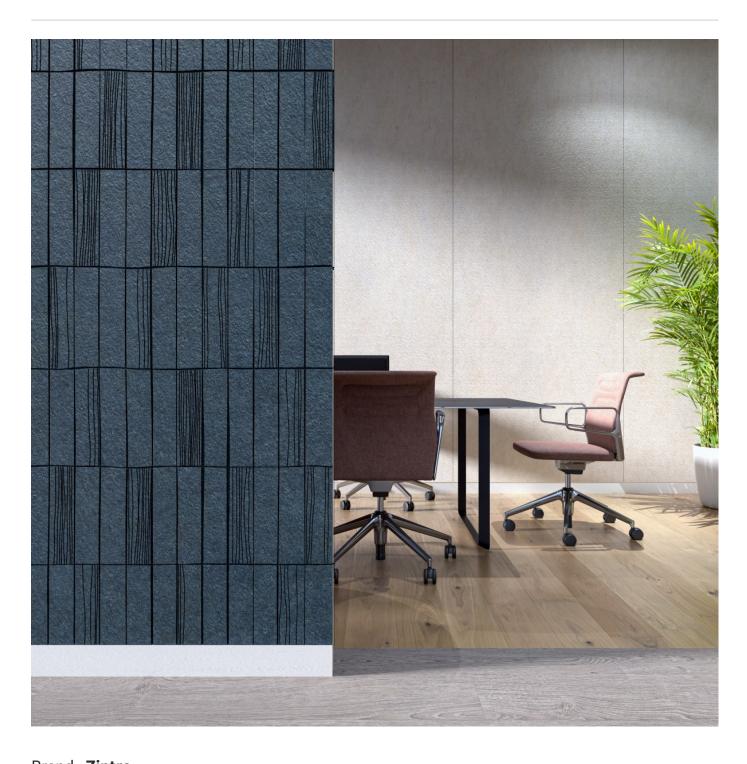

**Acoustics** » Acoustic Panels

Brand: **Zintra** 

Collections: Organic Etch Panel

Applications: Walls, Ceilings

**Acoustics** » Acoustic Panels

Organic Etch Panel Stacked Midnight

**Acoustics** » Acoustic Panels

Simple, tactile, and imperfectly perfect is how we describe our twelve Zintra Organic Etch designs. Introducing Stacked, combining linear design with extra etching added dimension.

**Stacked:** Combining linear patterns with extra etching for added texture and dimension. Randomly placed etches throughout the panel create visual interest, making it a perfect choice for adding depth to walls.