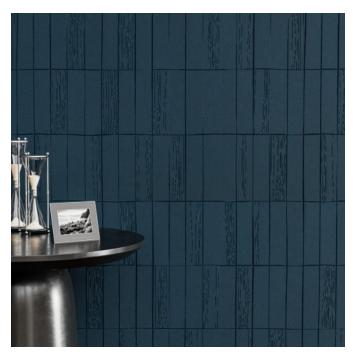

**Acoustics** » Acoustic Panels



Brand: **Zintra** 

Collections: Organic Etch Panel

Applications: Walls, Ceilings

**Acoustics** » Acoustic Panels



Organic Etch Panel Stacked Midnight

**Acoustics** » Acoustic Panels

Simple, tactile, and imperfectly perfect is how we describe our twelve Zintra Organic Etch designs. Introducing Stacked, combining linear design with extra etching added dimension.

#### Description

Drawing inspiration from the craftsmanship of skilled artisans, Organic Etch effortlessly blends human creativity with the beauty of the natural world. Organic Etch panels not only enhance interior spaces with design and depth but also offer superior acoustics. Available in a diverse range of designs and choice of colours, each tells a story of simplicity, tactility, and imperfect perfection.

**Stacked:** Combining linear patterns with extra etching for added texture and dimension. Randomly placed etches throughout the pa