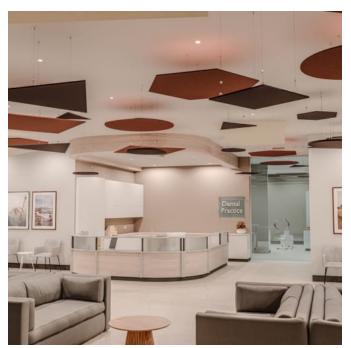

Explore design possibilities with Zintra Shapes. Elevate your space with refined lines and structured triangular forms, seamlessly achieving optimal visual appeal while enhancing acoustic performance.

#### Description

Zintra Shapes use geometric forms to complement the traditional angles of a room. Working well on their own or as a group, Shapes can be hung to draw attention to a specific space or spread out to draw the eye over the entire length of a room.

#### Circle:

Emphasize the beauty of curves. This timeless shape brings a sense of unity and harmony to your space. Whether used individually or in combination, creates a visually captivating and balanced ambiance that invites relaxation and creativity.