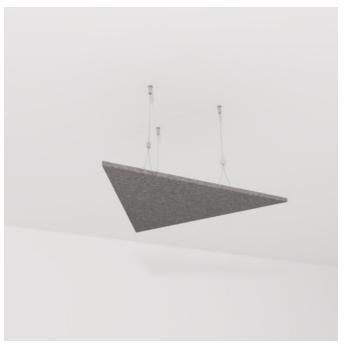

#### **Triangle:**

Harness the power of angles with this geometric marvel. Infuse any space with a contemporary edge, of modernity and dynamism.

| Dimensions                | <b>Triangle:</b> Available in 2 sizes                                                                                                                              |
|---------------------------|--------------------------------------------------------------------------------------------------------------------------------------------------------------------|
|                           | • Small: 522mm (20.5") h x 603mm (23.8") w                                                                                                                         |
|                           | • Large: 1213mm (47.8") h x 1400mm (55.1") w                                                                                                                       |
| Fire Rating               | ASTM-E84 – Class A classification<br>AS ISO 9705 – 2003 – Group 1 classification<br>EN-13501 – B-s2-d0 classification                                              |
| Supplied As               | Shape in selected design and colour.                                                                                                                               |
|                           | Cables to suit                                                                                                                                                     |
| Assembly & Delivery       | Shapes supplied flat pack.                                                                                                                                         |
|                           | <ul> <li>Assembled shape is then suspended from the ceiling using hanging hardware<br/>supplied.</li> </ul>                                                        |
|                           | Recommended 2 People assembly                                                                                                                                      |
|                           | Go to the Technical Documents and download the Installation Guide for more details.                                                                                |
| Suggested<br>Installation | Go to Technical Documents and download the Installation Guide for more details.                                                                                    |
| Care Instructions         | Vacuum to remove dust.                                                                                                                                             |
|                           | Dab Zintra with a damp clean cloth and mild solution of liquid detergent and warm water. Repeat using only clean water, then pat dry with a lint free cloth.       |
|                           | For difficult stains, use a solution of household bleach (10% bleach / 90% water). To remove the bleach, repeat using a clean, water dampened cloth, then pat dry. |
|                           | Always test in an inconspicuous area first and if you don't see the expected results, contact us.                                                                  |
| Warranty                  | Visit FAQ for more details.                                                                                                                                        |
| Customisable              | The Zintra Acoustic Solutions range is customisable to your project. Please get in touch with your local contact for details.                                      |