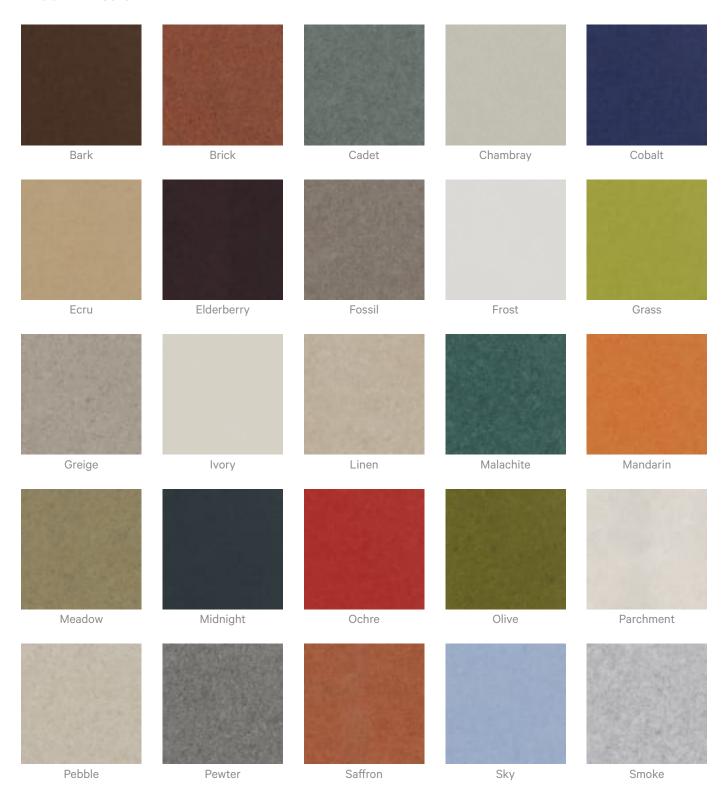

|
| Customisable              | The Zintra Acoustic Solutions range is customisable to your project. Please get in touch with your local contact for details.                                      |



**Acoustics** » Acoustic Ceiling Features

#### **Additional Comments**

NRC Rating

#### 1/2" (12mm) NRC Rating

- Directly Mounted: 0.45
- With 2" (50mm) Air Gap: 0.85
- With 6" (152mm) Air Gap: 0.90
- With 12" (305mm) Air Gap: 0.95

#### 1" (24mm) NRC Rating

- Directly Mounted: 0.75
- With 2" (50mm) Air Gap: 0.95
- With 6" (152mm) Air Gap: 0.95
- With 12" (305mm) Air Gap: 1.00

### How to Specify

- 1. Select Design
- 2. Select Size
- 3. Select Zintra Colour



### Colour & Finish Options

#### Zintra 12mm Solid PET







Acoustics » Acoustic Ceiling Features











Zintra Timber Print









Eucalyptus

Spotted Gum

baresque.com.au