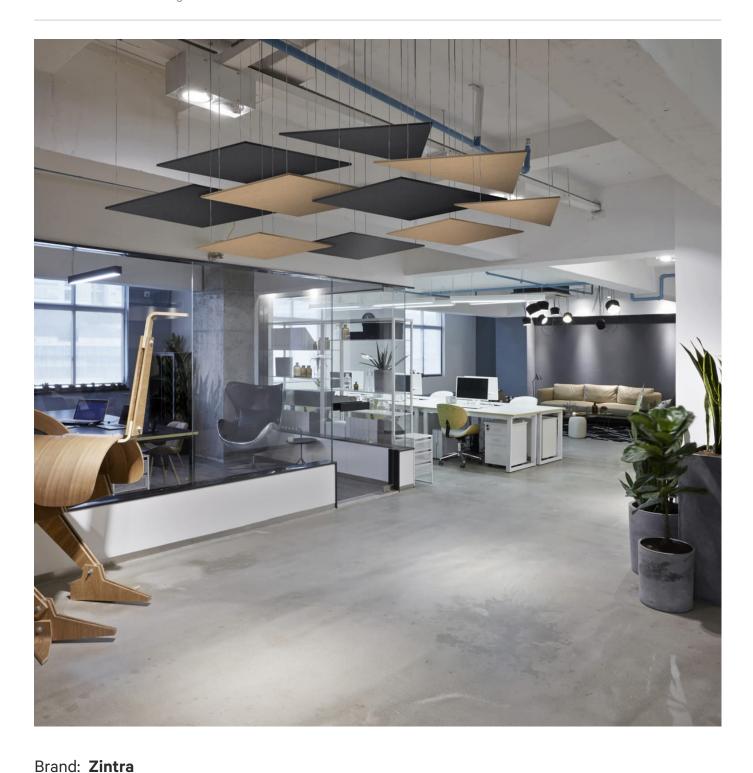

Explore design possibilities with Zintra Shapes. Elevate your space with refined lines and structured triangular forms, seamlessly achieving optimal visual appeal while enhancing acoustic performance.

#### Description

Zintra Shapes use geometric forms to complement the traditional angles of a room. Working well on their own or as a group, Shapes can be hung to draw attention to a specific space or spread out to draw the eye over the entire length of a room.

#### **Triangle:**

Harness the power of angles with this geometric marvel. Infuse any space with a contemporary edge, of modernity and dynamism.