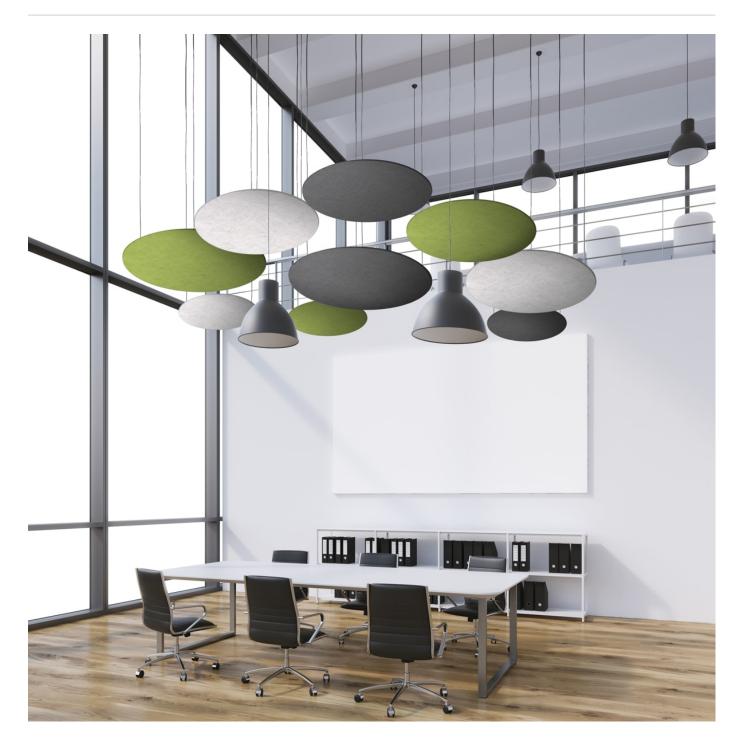

Brand: **Zintra** 

Collections: Shapes

Applications: Ceilings

Acoustics » Acoustic Ceiling Features

Shapes Circle Detail

Shapes Square, Hexagon & Circle

**Acoustics** » Acoustic Ceiling Features

Explore design possibilities with Zintra Shapes. Elevate your space with refined lines and structured circular forms, seamlessly achieving optimal visual appeal while enhancing acoustic performance.

### Description

Zintra Shapes use geometric forms to complement the traditional angles of a room. Working well on their own or as a group, Shapes can be hung to draw attention to a specific space or spread out to draw the eye over the entire length of a room.

#### Circle:

Emphasize the beauty of curves. This timeless shape brings a sense of unity and harmony to your space. Whether used individually or in combination, creates a visually captivating and balanced ambiance that invites relaxation and creativity.