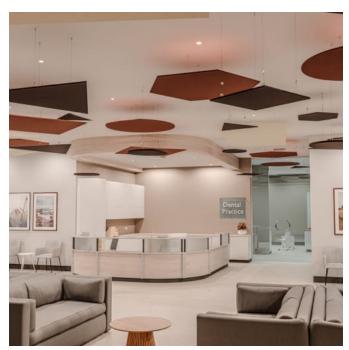

Brand: **Zintra** 

Collections: Shapes

Applications: Ceilings

Acoustics » Acoustic Ceiling Features

Shapes Circle Detail

Shapes Square, Hexagon & Circle

**Acoustics** » Acoustic Ceiling Features

Explore design possibilities with Zintra Shapes. Elevate your space with refined lines and structured circular forms, seamlessly achieving optimal visual appeal while enhancing acoustic performance.

### Description

Zintra Shapes use geometric forms to complement the traditional angles of a room. Working well on their own or as a group, Shapes can be hung to draw attention to a specific space or spread out to draw the eye over the entire length of a room.