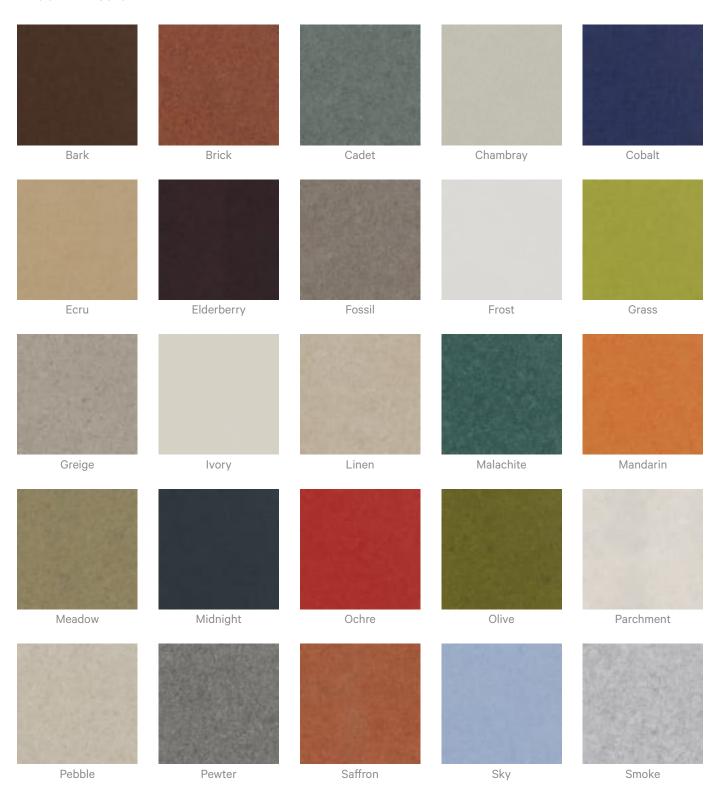

|



## **Additional Comments**

### NRC Rating

## 1/2" (12mm) NRC Rating

- Directly Mounted: 0.45
- With 2" (50mm) Air Gap: 0.85
- With 6" (152mm) Air Gap: 0.90
- With 12" (305mm) Air Gap: 0.95

### 1" (24mm) NRC Rating

- Directly Mounted: 0.75
- With 2" (50mm) Air Gap: 0.95
- With 6" (152mm) Air Gap: 0.95
- With 12" (305mm) Air Gap: 1.00

## How to Specify

- 1. Select Design
- 2. Select Size
- 3. Select Zintra Colour



## Colour & Finish Options

### Zintra 12mm Solid PET





## Acoustics » Acoustic Ceiling Features











Zintra Timber Print









Eucalyptus

Merbau

Spotted Gum