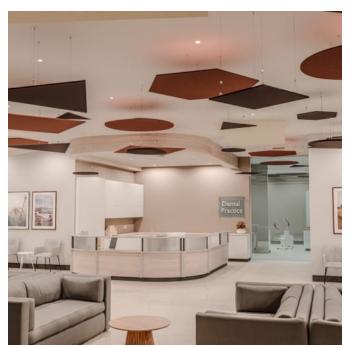

### Description

Zintra Shapes use geometric forms to complement the traditional angles of a room. Working well on their own or as a group, Shapes can be hung to draw attention to a specific space or spread out to draw the eye over the entire length of a room.

#### Circle:

Emphasize the beauty of curves. This timeless shape brings a sense of unity and harmony to your space. Whether used individually or in combination, creates a visually captivating and balanced ambiance that invites relaxation and creativity.

#### Square:

The symmetrical nature of this shape brings a sense of stability and balance to your space.