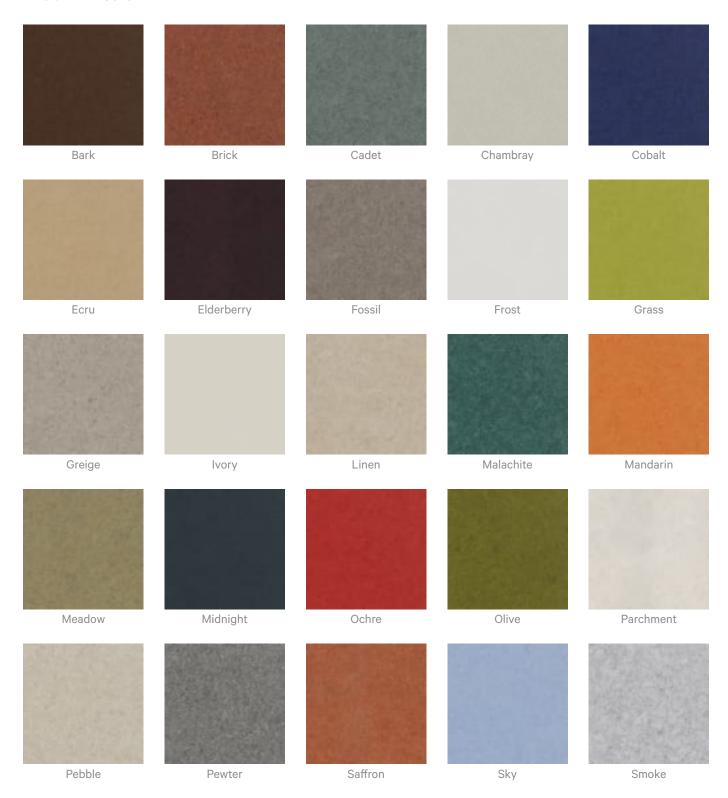

|



**Acoustics** » Acoustic Ceiling Features

### **Additional Comments**

NRC Rating

### 1/2" (12mm) NRC Rating

- Directly Mounted: 0.45
- With 2" (50mm) Air Gap: 0.85
- With 6" (152mm) Air Gap: 0.90
- With 12" (305mm) Air Gap: 0.95

### 1" (24mm) NRC Rating

- Directly Mounted: 0.75
- With 2" (50mm) Air Gap: 0.95
- With 6" (152mm) Air Gap: 0.95
- With 12" (305mm) Air Gap: 1.00

### How to Specify

- 1. Select Design
- 2. Select Size
- 3. Select Zintra Colour



### Colour & Finish Options

#### Zintra 12mm Solid PET







Acoustics » Acoustic Ceiling Features











Zintra Timber Print









Eucalyptus

Ironbark

Merbau

Spotted Gum