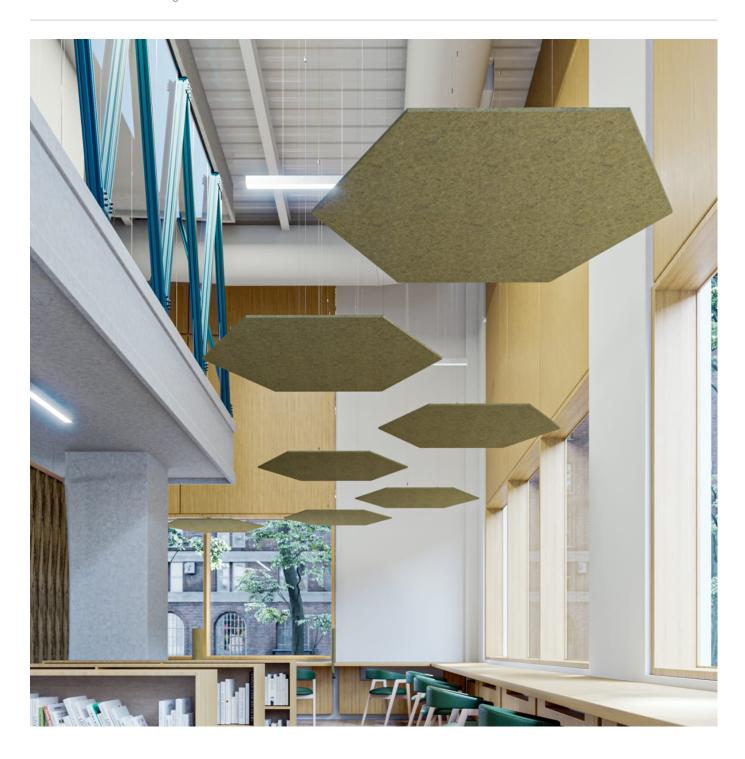

Explore design possibilities with Zintra Shapes. Elevate your space with refined lines and structured hexagonal forms, seamlessly achieving optimal visual appeal while enhancing acoustic performance.

✓ Bleach Cleanable ✓ Acoustic ✓ Easy Install

### Description

Zintra Shapes use geometric forms to complement the traditional angles of a room. Working well on their own or as a group, Shapes can be hung to draw attention to a specific space or spread out to draw the eye over the entire length of a room.

#### **Hexagon:**

Experience the allure of symmetry with this versatile and modern shape, designed to inspire a sense of balance and sophistication.