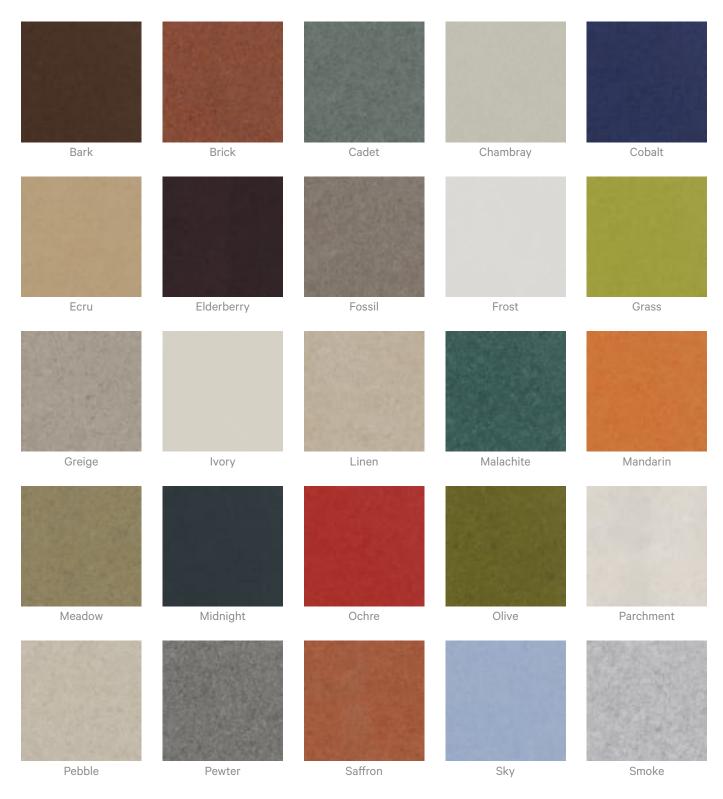

| • With 6" (152mm) Air Gap: 0.90  |
|                     | • With 12" (305mm) Air Gap: 0.95 |
|                     | 1" (24mm) NRC Rating             |
|                     | • Directly Mounted: 0.75         |
|                     | • With 2" (50mm) Air Gap: 0.95   |
|                     | • With 6" (152mm) Air Gap: 0.95  |
|                     | • With 12" (305mm) Air Gap: 1.00 |
|                     |                                  |
| How to Specify      | 1. Select Design                 |
|                     | 2. Select Size                   |
|                     | 3. Select Zintra Colour          |
|                     |                                  |



Acoustics » Acoustic Ceiling Features

#### **Colour & Finish Options**

#### Zintra 12mm Solid PET





Acoustics » Acoustic Ceiling Features



Eucalyptus

Ironbark

Merbau

Spotted Gum