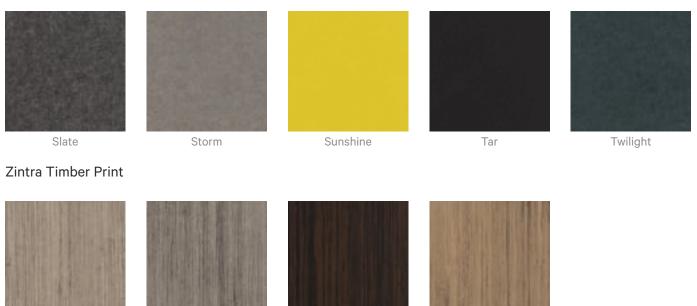

#### **Colour & Finish Options**

#### Zintra 12mm Solid PET

Acoustics » Acoustic Ceiling Features

Eucalyptus

Ironbark

Merbau

Spotted Gum