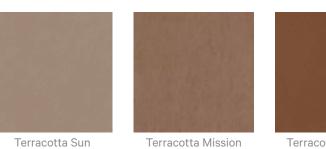

### **Colour & Finish Options**

#### Zintra 12mm Solid PET

Acoustics » Acoustic Baffles

Raku Luster

Raku Jade

Concrete Cast

#### Concrete Polished

Concrete Dark Tint

1300 306 399 info@baresque.com.au baresque.com.au

Acoustics » Acoustic Baffles

Bleached

Terracotta Antique