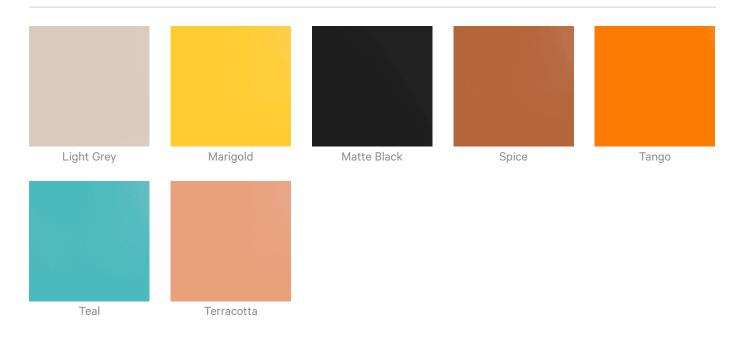

. Select Zintra Colour                                                                                                                                            |
|                           |                                                                                                                                                                    |



Acoustics » Acoustic Baffles

### **Colour & Finish Options**

#### Zintra 12mm Solid PET





Acoustics » Acoustic Baffles



Raku Luster

Raku Jade

Concrete Cast

#### Concrete Polished

Concrete Dark Tint

1300 306 399 info@baresque.com.au baresque.com.au



Acoustics » Acoustic Baffles





Bleached

Terracotta Antique

#### Zintra Premium Wood



1300 306 399 info@baresque.com.au baresque.com.au



Acoustics » Acoustic Baffles