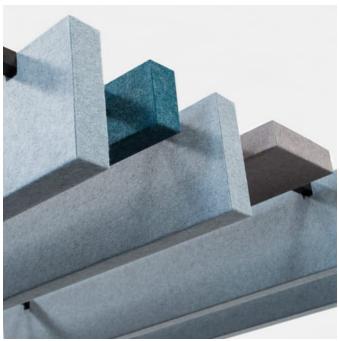

Acoustics » Acoustic Baffles

Brand: **Zintra** Collections: **Box Baffles** Applications: **Ceilings** 

1300 306 399 info@baresque.com.au baresque.com.au

Acoustics » Acoustic Baffles

Box Baffles Random Detail

# Suspended box-shaped baffles are an innovative replacement to a mineral fibre lay system. Box Baffles Random are easy to assemble and install.

| Description    | <ul> <li>Zintra Baffles are prefabricated, ceiling mounted systems that showcase Zintra's flexible characteristics. Zintra Acoustic Baffles are an innovative replacement to a mineral fibre lay system. Easy to assemble, easy to install and available in a large array of designs, baffles are ideally suited to large noisy spaces in educational institutions, shopping centres, restaurants, and airports.</li> <li>Suspended box-shaped baffles hung in perfectly spaced rows create these high performing baffles. The box shape feature not only looks more substantial, but also increases the NRC rating by capturing sound within. Select the same shaped baffles or mix them up for added dimension.</li> <li>Available in uniformed (high and low), random or mixed combinations.</li> <li>Choose from one of our 12 vibrant powdercoat colors (additional charge)</li> </ul> |
|----------------|---------------------------------------------------------------------------------------------------------------------------------------------------------------------------------------------------------------------------------------------------------------------------------------------------------------------------------------------------------------------------------------------------------------------------------------------------------------------------------------------------------------------------------------------------------------------------------------------------------------------------------------------------------------------------------------------------------------------------------------------------------------------------------------------------------------------------------------------------------------------------------------------|
| Composition    | Zintra Acoustic Panel - 100% Solution Dyed (Colour Through) Polyester<br>12mm (1/2") - Density 2.4 kg /m² 0.5 lb/ft²                                                                                                                                                                                                                                                                                                                                                                                                                                                                                                                                                                                                                                                                                                                                                                        |
| Sustainability | <ul> <li>Zintra is made from 100% recyclable materials.</li> <li>60% post-consumer recycled content from PET bottles.</li> <li>35% pre-consumer recycled content from PET chips</li> <li>5% polylactic acid (PLA)</li> </ul>                                                                                                                                                                                                                                                                                                                                                                                                                                                                                                                                                                                                                                                                |
| Dimensions     | <b>Available in 2 sizes:</b><br>• 1000mm (39.4") w x 2400mm (95.4") d<br>• 2362mm (92.3") w x 2400mm (95.4") d                                                                                                                                                                                                                                                                                                                                                                                                                                                                                                                                                                                                                                                                                                                                                                              |
| Fire Rating    | ASTM-E84 – Class A classification<br>AS ISO 9705 – 2003 – Group 1 classification<br>EN-13501 – B-s2-d0 classification                                                                                                                                                                                                                                                                                                                                                                                                                                                                                                                                                                                                                                                                                                                                                                       |
| Supplied As    | <ul> <li>Zintra Bafles as per specified design.</li> <li>6 x Adjustable Suspension Kit (ASK)</li> <li>2 x Aluminium Tube with Notches</li> </ul>                                                                                                                                                                                                                                                                                                                                                                                                                                                                                                                                                                                                                                                                                                                                            |