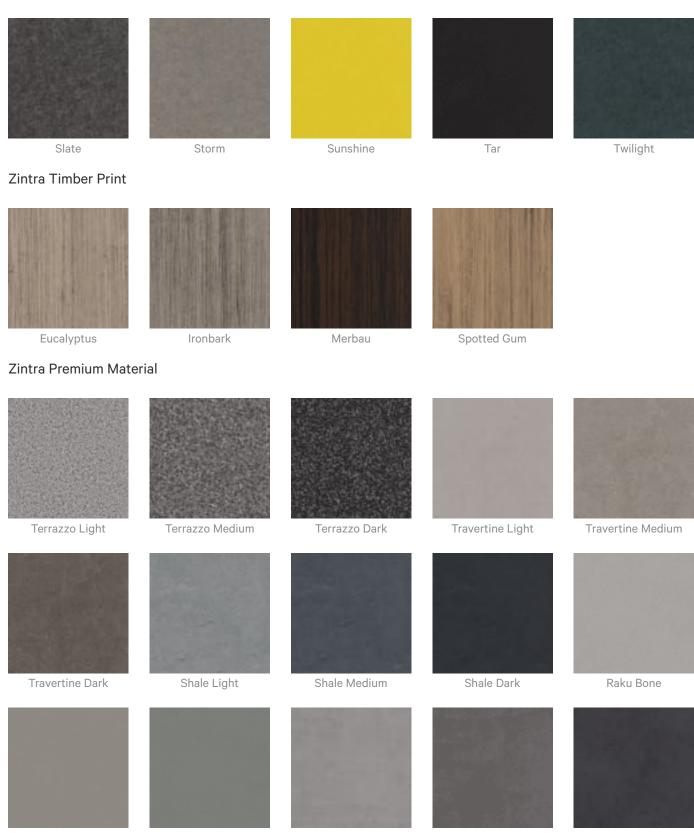

### **Colour & Finish Options**

#### Zintra 12mm Solid PET

Acoustics » Acoustic Baffles

Raku Luster

Raku Jade

Concrete Cast

#### Concrete Polished

Concrete Dark Tint

1300 306 399 info@baresque.com.au baresque.com.au

Acoustics » Acoustic Baffles

Bleached

Terracotta Antique

#### Zintra Premium Wood

1300 306 399 info@baresque.com.au baresque.com.au

Acoustics » Acoustic Baffles