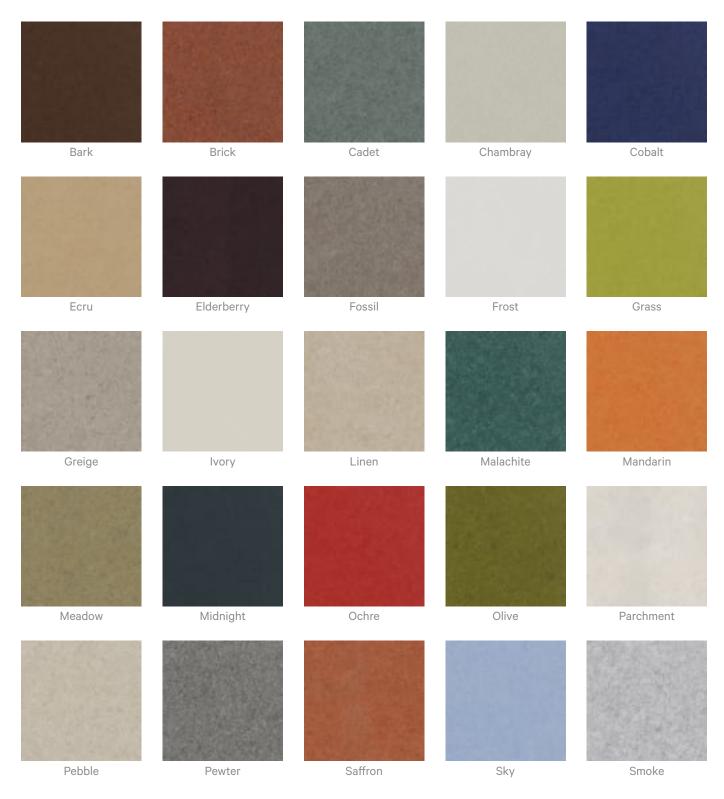

### **Colour & Finish Options**

#### Zintra 12mm Solid PET

Acoustics » Acoustic Baffles

Raku Luster

Raku Jade

Concrete Cast