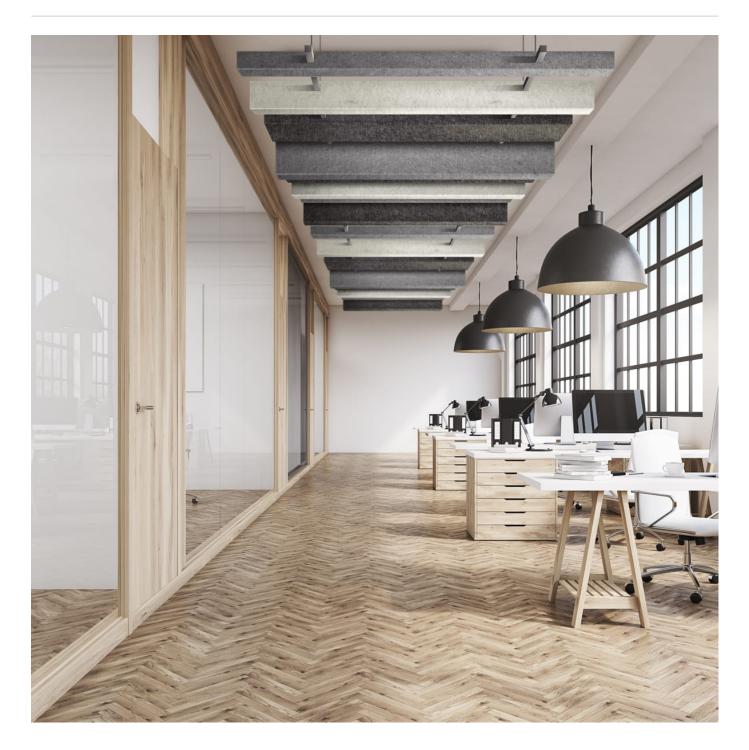

Acoustics » Acoustic Baffles

Brand: **Zintra** Collections: **Box Baffles** Applications: **Ceilings** 

1300 306 399 info@baresque.com.au baresque.com.au

Acoustics » Acoustic Baffles

Box Baffles Random Detail

# Suspended box-shaped baffles are an innovative replacement to a mineral fibre lay system. Box Baffles Random are easy to assemble and install.

| Description    | <ul> <li>Zintra Baffles are prefabricated, ceiling mounted systems that showcase Zintra's flexible characteristics. Zintra Acoustic Baffles are an innovative replacement to a mineral fibre lay system. Easy to assemble, easy to install and available in a large array of designs, baffles are ideally suited to large noisy spaces in educational institutions, shopping centres, restaurants, and airports.</li> <li>Suspended box-shaped baffles hung in perfectly spaced rows create these high performing baffles. The box shape feature not only looks more substantial, but also increases the NRC rating by capturing sound within. Select the same shaped baffles or mix them up for added dimension.</li> <li>Available in uniformed (high and low), random or mixed combinations.</li> <li>Choose from one of our 12 vibrant powdercoat colors (additional charge)</li> </ul> |
|----------------|---------------------------------------------------------------------------------------------------------------------------------------------------------------------------------------------------------------------------------------------------------------------------------------------------------------------------------------------------------------------------------------------------------------------------------------------------------------------------------------------------------------------------------------------------------------------------------------------------------------------------------------------------------------------------------------------------------------------------------------------------------------------------------------------------------------------------------------------------------------------------------------------|
| Composition    | Zintra Acoustic Panel - 100% Solution Dyed (Colour Through) Polyester<br>12mm (1/2") - Density 2.4 kg /m² 0.5 lb/ft²                                                                                                                                                                                                                                                                                                                                                                                                                                                                                                                                                                                                                                                                                                                                                                        |
| Sustainability | <ul> <li>Zintra is made from 100% recyclable materials.</li> <li>60% post-consumer recycled content from PET bottles.</li> <li>35% pre-consumer recycled content from PET chips</li> <li>5% polylactic acid (PLA)</li> </ul>                                                                                                                                                                                                                                                                                                                                                                                                                                                                                                                                                                                                                                                                |
| Dimensions     | <b>Available in 2 sizes:</b><br>• 1000mm (39.4") w x 2400mm (95.4") d<br>• 2362mm (92.3") w x 2400mm (95.4") d                                                                                                                                                                                                                                                                                                                                                                                                                                                                                                                                                                                                                                                                                                                                                                              |
| Fire Rating    | ASTM-E84 – Class A classification<br>AS ISO 9705 – 2003 – Group 1 classification<br>EN-13501 – B-s2-d0 classification                                                                                                                                                                                                                                                                                                                                                                                                                                                                                                                                                                                                                                                                                                                                                                       |
| Supplied As    | <ul> <li>Zintra Bafles as per specified design.</li> <li>6 x Adjustable Suspension Kit (ASK)</li> <li>2 x Aluminium Tube with Notches</li> </ul>                                                                                                                                                                                                                                                                                                                                                                                                                                                                                                                                                                                                                                                                                                                                            |