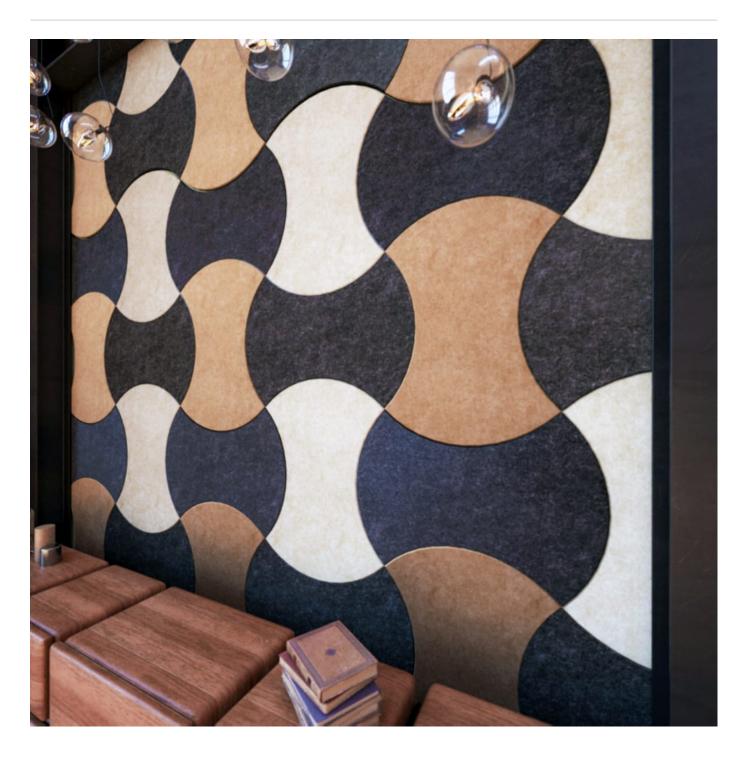

Acoustics » Tiles

Brand: Zintra

Collections: Plain Tiles

Applications: Walls

Acoustics » Tiles

Plain Tile Battleaxe Slate Linen and Ecru Close Up

Plain Tile Battleaxe Spotted Gum Detail

Plain Tile Battleaxe Detail

#### 36 Tile Assembly

Assembly Suggestions Plain Tiles Battleaxe

**Acoustics** » Tiles

✓ Acoustic

Transform your space with Zintra Plain Tiles, Battleaxe. Silence unwanted distractions and foster a serene and productive environment. Sold in sets.

✓ Easy Clean

✓ Bleach Cleanable

| ✓ Easy Install |                                                                                                                                                                                                                                                                                                                                          |
|----------------|------------------------------------------------------------------------------------------------------------------------------------------------------------------------------------------------------------------------------------------------------------------------------------------------------------------------------------------|
| Description    | Explore endless design possibilities by mixing and matching Zintra Etch and Plain Tiles. With a diverse range of shapes and a vibrant colour palette, you have the freedom to select from a spectrum of hues, bringing your design vision to life and creating an acoustically minded space.                                             |
|                | Experience Effortless Installation with our lightweight and seamless Zintra tiles, ensuring a smooth and hassle-free process. Whether installed wall to wall or as captivating feature artwork, they're the perfect fit for any commercial, educational, or hospitality setting, seamlessly merging aesthetics with acoustic excellence. |
|                | Battleaxe*                                                                                                                                                                                                                                                                                                                               |
|                | A bold and impactful design. With its sharp angles and bold forms, Battleaxe adds a sense of power and visual intrigue to any interior.                                                                                                                                                                                                  |
|                | Available in 14 designs (Includes Tablet – available in 3 sizes)                                                                                                                                                                                                                                                                         |
|                | Battleaxe*   Chevon*   Diamond*   Herringbone*   Hexagon*   Hourglass*   Jigsaw   Parallelogram   Plank*   Rectangle   Square*   Tablet                                                                                                                                                                                                  |
|                | * Notes designs available in both Plain and Etch.                                                                                                                                                                                                                                                                                        |
|                | Tiles are sold in sets                                                                                                                                                                                                                                                                                                                   |