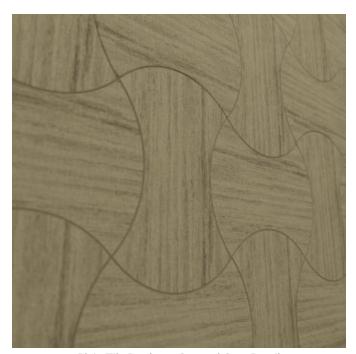

Acoustics » Tiles

Brand: Zintra

Collections: Plain Tiles

Applications: Walls

Acoustics » Tiles

Plain Tile Battleaxe Slate Linen and Ecru Close Up

Plain Tile Battleaxe Spotted Gum Detail

Plain Tile Battleaxe Detail

#### Zintra Premium Wood

Knotty Pine

Maple

Poplar

Australian Walnut

Claro Walnut

Palm Wood

Rustic Walnut

Cherry

Euro Beech

Lacewood

Redwood

White Oak