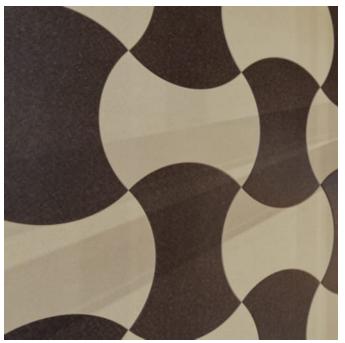

Acoustics » Tiles

Brand: Zintra

Collections: Plain Tiles

Applications: Walls

Acoustics » Tiles

Plain Tile Battleaxe Slate Linen and Ecru Close Up

Plain Tile Battleaxe Spotted Gum Detail

Plain Tile Battleaxe Detail

✓ Easy Clean

✓ Bleach Cleanable

| ✓ Easy Install |                                                                                                                                                                                                                                                                                                                                          |
|----------------|------------------------------------------------------------------------------------------------------------------------------------------------------------------------------------------------------------------------------------------------------------------------------------------------------------------------------------------|
| Description    | Explore endless design possibilities by mixing and matching Zintra Etch and Plain Tiles. With a diverse range of shapes and a vibrant colour palette, you have the freedom to select from a spectrum of hues, bringing your design vision to life and creating an acoustically minded space.                                             |
|                | Experience Effortless Installation with our lightweight and seamless Zintra tiles, ensuring a smooth and hassle-free process. Whether installed wall to wall or as captivating feature artwork, they're the perfect fit for any commercial, educational, or hospitality setting, seamlessly merging aesthetics with acoustic excellence. |
|                | Battleaxe*                                                                                                                                                                                                                                                                                                                               |
|                | A bold and impactful design. With its sharp angles and bold forms, Battleaxe adds a sense of power and visual intrigue to any interior.                                                                                                                                                                                                  |
|                | Available in 14 designs (Includes Tablet – available in 3 sizes)                                                                                                                                                                                                                                                                         |
|                | Battleaxe*   Chevon*   Diamond*   Herringbone*   Hexagon*   Hourglass*   Jigsaw   Parallelogram   Plank*   Rectangle   Square*   Tablet                                                                                                                                                                                                  |
|                | * Notes designs available in both Plain and Etch.                                                                                                                                                                                                                                                                                        |
|                | Tiles are sold in sets                                                                                                                                                                                                                                                                                                                   |