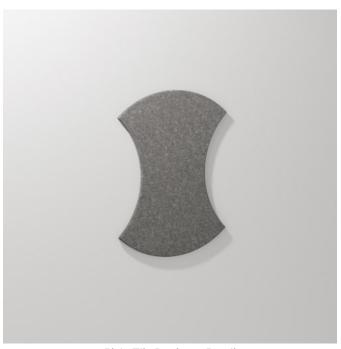

#### 36 Tile Assembly

Assembly Suggestions Plain Tiles Battleaxe

**Acoustics** » Tiles

✓ Acoustic

Transform your space with Zintra Plain Tiles, Battleaxe. Silence unwanted distractions and foster a serene and productive environment. Sold in sets.

✓ Easy Clean

✓ Bleach Cleanable

| ✓ Easy Install |                                                                                                                                                                                                                                                                                                                                          |
|----------------|------------------------------------------------------------------------------------------------------------------------------------------------------------------------------------------------------------------------------------------------------------------------------------------------------------------------------------------|
| Description    | Explore endless design possibilities by mixing and matching Zintra Etch and Plain Tiles. With a diverse range of shapes and a vibrant colour palette, you have the freedom to select from a spectrum of hues, bringing your design vision to life and creating an acoustically minded space.                                             |
|                | Experience Effortless Installation with our lightweight and seamless Zintra tiles, ensuring a smooth and hassle-free process. Whether installed wall to wall or as captivating feature artwork, they're the perfect fit for any commercial, educational, or hospitality setting, seamlessly merging aesthetics with acoustic excellence. |
|                | Battleaxe*                                                                                                                                                                                                                                                                                                                               |
|                | A bold and impactful design. With its sharp angles and bold forms, Battleaxe adds a sense of power and visual intrigue to any interior.                                                                                                                                                                                                  |
|                | Available in 14 designs (Includes Tablet – available in 3 sizes)                                                                                                                                                                                                                                                                         |
|                | Battleaxe*   Chevon*   Diamond*   Herringbone*   Hexagon*   Hourglass*   Jigsaw   Parallelogram   Plank*   Rectangle   Square*   Tablet                                                                                                                                                                                                  |
|                | * Notes designs available in both Plain and Etch.                                                                                                                                                                                                                                                                                        |
|                | Tiles are sold in sets                                                                                                                                                                                                                                                                                                                   |

#### **Battleaxe:**

13 Tiles / set, 2.3m<sup>2</sup> (25.2 SF)

600mm (23.62") h x (424mm) (16.70") w

Acoustics » Tiles

| Fire Rating               | ASTM-E84 – Class A classification<br>AS ISO 9705 – 2003 – Group 1 classification<br>EN-13501 – B-s2-d0 classification                                              |
|---------------------------|--------------------------------------------------------------------------------------------------------------------------------------------------------------------|
| Supplied As               | • Battleaxe:                                                                                                                                                       |
|                           | • 13 Tiles / set, 2.3m² (25.2 SF)                                                                                                                                  |
| Assembly & Delivery       | Ships Flat Packed.                                                                                                                                                 |
|                           | Supplied as a set of individual tiles.                                                                                                                             |
|                           | Arrange as required.                                                                                                                                               |
|                           | Go to the Technical Documents and download the Installation Guide for more details.                                                                                |
| Suggested<br>Installation | Go to Technical Documents and download the Installation Guide for more details.                                                                                    |
| Care Instructions         | Vacuum to remove dust.                                                                                                                                             |
|                           | Dab Zintra with a damp clean cloth and mild solution of liquid detergent and warm water. Repeat using only clean water, then pat dry with a lint free cloth.       |
|                           | For difficult stains, use a solution of household bleach (10% bleach / 90% water). To remove the bleach, repeat using a clean, water dampened cloth, then pat dry. |
|                           | Always test in an inconspicuous area first and if you don't see the expected results, contact us.                                                                  |
| Warranty                  | Visit FAQ for more details.                                                                                                                                        |
| Customisable              | The Zintra Acoustic Solutions range is customisable to your project. Please get in touch with your local contact for details.                                      |
| Additional Comments       | NRC 0.45-0.75                                                                                                                                                      |
|                           | Directly Mounted                                                                                                                                                   |
| How to Specify            | 1. Select Design                                                                                                                                                   |
|                           | 2. Select Zintra Colour                                                                                                                                            |