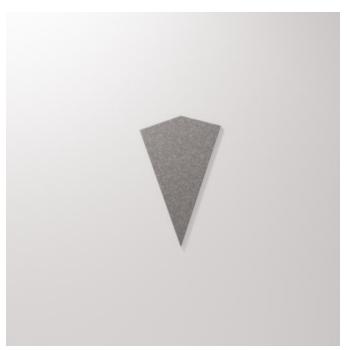

Acoustics » Tiles

Brand: Zintra

Collections: Plain Tiles

Applications: Walls

Acoustics » Tiles

Plain Tiles Diamond Detail

| <ul><li>✓ Acoustic</li><li>✓ Easy Install</li></ul> | ✓ Bleach Cleanable                                                                                                                                                                                                                                                                                                                       | ✓ Easy Clean                                                          |
|-----------------------------------------------------|------------------------------------------------------------------------------------------------------------------------------------------------------------------------------------------------------------------------------------------------------------------------------------------------------------------------------------------|-----------------------------------------------------------------------|
| Description                                         | Explore endless design possibilities by mixing and matching Zintra Etch and Plain Tiles. With a diverse range of shapes and a vibrant colour palette, you have the freedom to select from a spectrum of hues, bringing your design vision to life and creating an acoustically minded space.                                             |                                                                       |
|                                                     | Experience Effortless Installation with our lightweight and seamless Zintra tiles, ensuring a smooth and hassle-free process. Whether installed wall to wall or as captivating feature artwork, they're the perfect fit for any commercial, educational, or hospitality setting, seamlessly merging aesthetics with acoustic excellence. |                                                                       |
|                                                     | Diamond*                                                                                                                                                                                                                                                                                                                                 |                                                                       |
|                                                     | Showcases a series of interlocking diamond-shaped tiles, creating a visually striking and dynamic design. With their sleek lines and geometric precision, Diamond Tiles add a sense of modern style and visual intrigue to any interior.                                                                                                 |                                                                       |
|                                                     | Available in 14 designs (Includes Tablet – available in 3 sizes)                                                                                                                                                                                                                                                                         |                                                                       |
|                                                     | Battleaxe*   Chevon*   Diamond*   F<br>Parallelogram   Plank*   Rectangle                                                                                                                                                                                                                                                                | Herringbone*   Hexagon*   Hourglass*   Jigsaw  <br>  Square*   Tablet |
|                                                     | * Notes designs available in both Plain and Etch.                                                                                                                                                                                                                                                                                        |                                                                       |
|                                                     | Tiles are sold in sets.                                                                                                                                                                                                                                                                                                                  |                                                                       |
|                                                     | Not suitable as a free-standing pro                                                                                                                                                                                                                                                                                                      | duct.                                                                 |
| Composition                                         | Zintra Acoustic Panel - 100% Solut                                                                                                                                                                                                                                                                                                       | ion Dyed (Colour Through) Polyester                                   |
|                                                     | 12mm (1/2") - Density 2.4 kg /m² 0.5 lb/ft²                                                                                                                                                                                                                                                                                              |                                                                       |
| Sustainability                                      | Zintra is made from 100% recyclab                                                                                                                                                                                                                                                                                                        | le materials.                                                         |
|                                                     | <ul> <li>60% post-consumer recycled content from PET bottles.</li> </ul>                                                                                                                                                                                                                                                                 |                                                                       |
|                                                     | • 35% pre-consumer recycled content from PET chips                                                                                                                                                                                                                                                                                       |                                                                       |
|                                                     | • 5% polylactic acid (PLA)                                                                                                                                                                                                                                                                                                               |                                                                       |
| Dimensions                                          | <b>Diamond:</b> 20 Tiles / set, 2.4m² (25.8 SF) 600mm (23.62") h x 400mm (15.75") w                                                                                                                                                                                                                                                      |                                                                       |