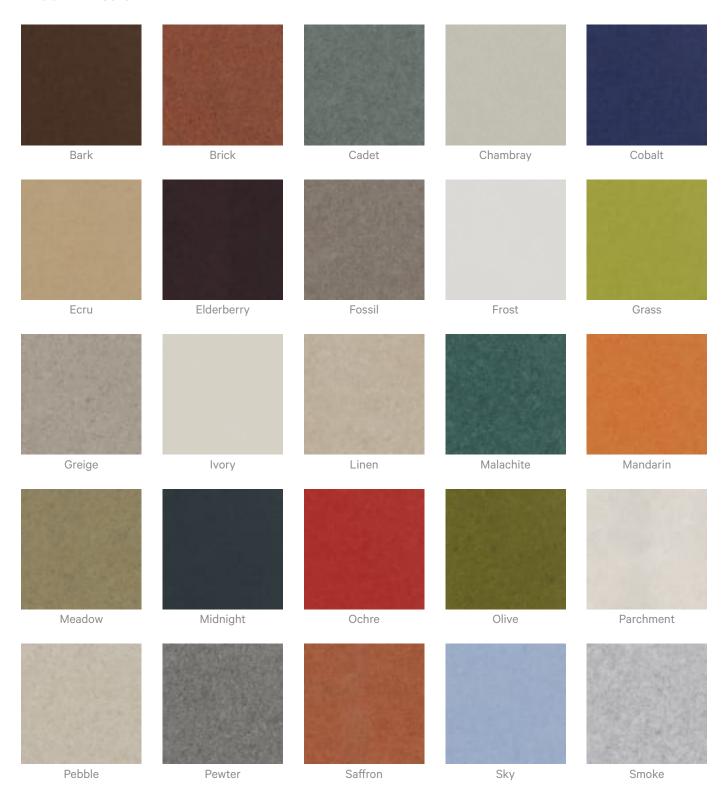

|  |
|                           | Directly Mounted                                                                                                                                                   |  |
| How to Specify            | 1. Select Design                                                                                                                                                   |  |
|                           | 2. Select Zintra Colour                                                                                                                                            |  |

4 of 7



### Colour & Finish Options

### Zintra 12mm Solid PET







Acoustics » Tiles



Concrete Cast

6 of 7

Concrete Polished

Raku Luster

Raku Jade

Concrete Dark Tint

#### Acoustics » Tiles



Terracotta Sun Bleached



Terracotta Mission



Terracotta Antique

#### Zintra Premium Wood



Knotty Pine



Maple



Poplar



Australian Walnut



Claro Walnut



Palm Wood



Rustic Walnut



Cherry



Euro Beech



Lacewood



Redwood



White Oak