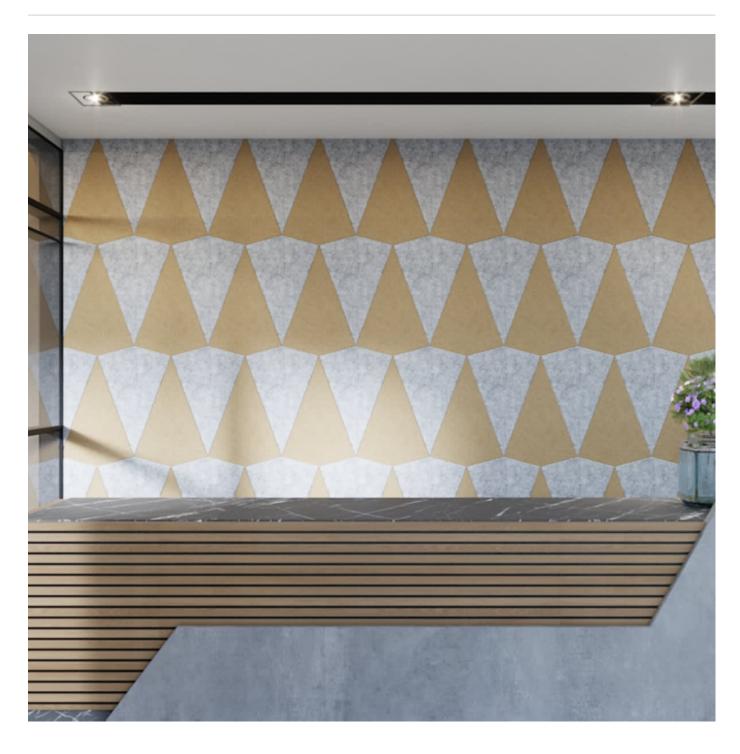

Acoustics » Tiles

Brand: Zintra

Collections: Plain Tiles

Applications: Walls

Acoustics » Tiles

Plain Tiles Diamond Detail

### 21 Tile Assembly

Assembly Suggestions Plain Tiles Diamond

Acoustics » Tiles

Transform your space with Zintra Plain Tiles, Diamond. Silence unwanted distractions and foster a serene and productive environment. Sold in sets.

| <ul><li>✓ Acoustic</li><li>✓ Easy Install</li></ul> | ✓ Bleach Cleanable                                                                                                                                                                                                                                                                                                                       | ✓ Easy Clean                                                          |
|-----------------------------------------------------|------------------------------------------------------------------------------------------------------------------------------------------------------------------------------------------------------------------------------------------------------------------------------------------------------------------------------------------|-----------------------------------------------------------------------|
| Description                                         | Explore endless design possibilities by mixing and matching Zintra Etch and Plain Tiles. With a diverse range of shapes and a vibrant colour palette, you have the freedom to select from a spectrum of hues, bringing your design vision to life and creating an acoustically minded space.                                             |                                                                       |
|                                                     | Experience Effortless Installation with our lightweight and seamless Zintra tiles, ensuring a smooth and hassle-free process. Whether installed wall to wall or as captivating feature artwork, they're the perfect fit for any commercial, educational, or hospitality setting, seamlessly merging aesthetics with acoustic excellence. |                                                                       |
|                                                     | Diamond*                                                                                                                                                                                                                                                                                                                                 |                                                                       |
|                                                     | Showcases a series of interlocking diamond-shaped tiles, creating a visually striking and dynamic design. With their sleek lines and geometric precision, Diamond Tiles add a sense of modern style and visual intrigue to any interior.                                                                                                 |                                                                       |
|                                                     | Available in 14 designs (Includes Tablet – available in 3 sizes)                                                                                                                                                                                                                                                                         |                                                                       |
|                                                     | Battleaxe*   Chevon*   Diamond*   F<br>Parallelogram   Plank*   Rectangle                                                                                                                                                                                                                                                                | Herringbone*   Hexagon*   Hourglass*   Jigsaw  <br>  Square*   Tablet |
|                                                     | * Notes designs available in both Plain and Etch.                                                                                                                                                                                                                                                                                        |                                                                       |
|                                                     | Tiles are sold in sets.                                                                                                                                                                                                                                                                                                                  |                                                                       |
|                                                     | Not suitable as a free-standing pro                                                                                                                                                                                                                                                                                                      | duct.                                                                 |
| Composition                                         | Zintra Acoustic Panel - 100% Solut                                                                                                                                                                                                                                                                                                       | ion Dyed (Colour Through) Polyester                                   |
|                                                     | 12mm (1/2") - Density 2.4 kg /m² 0.5 lb/ft²                                                                                                                                                                                                                                                                                              |                                                                       |
| Sustainability                                      | Zintra is made from 100% recyclab                                                                                                                                                                                                                                                                                                        | le materials.                                                         |
|                                                     | <ul> <li>60% post-consumer recycled content from PET bottles.</li> </ul>                                                                                                                                                                                                                                                                 |                                                                       |
|                                                     | • 35% pre-consumer recycled content from PET chips                                                                                                                                                                                                                                                                                       |                                                                       |
|                                                     | • 5% polylactic acid (PLA)                                                                                                                                                                                                                                                                                                               |                                                                       |
| Dimensions                                          | <b>Diamond:</b> 20 Tiles / set, 2.4m² (25.8 SF) 600mm (23.62") h x 400mm (15.75") w                                                                                                                                                                                                                                                      |                                                                       |