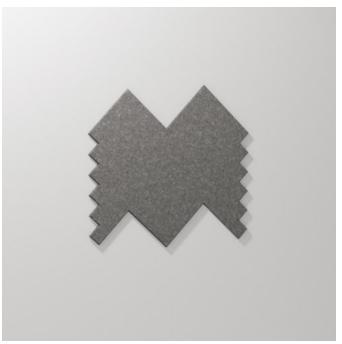

Acoustics » Tiles

Transform your space with Zintra Plain Tiles Herringbone. Silence unwanted distractions and foster a serene and productive environment. Sold in sets.

| <ul><li>✓ Acoustic</li><li>✓ Easy Install</li></ul> | ✓ Bleach Cleanable                                                                                                                                                                                                                                                                                                                                | ✓ Easy Clean                                                          |                                          |
|-----------------------------------------------------|---------------------------------------------------------------------------------------------------------------------------------------------------------------------------------------------------------------------------------------------------------------------------------------------------------------------------------------------------|-----------------------------------------------------------------------|------------------------------------------|
| Description                                         | Explore endless design possibilities by mixing and matching Zintra Etch and Plain<br>Tiles. With a diverse range of shapes and a vibrant colour palette, you have the<br>freedom to select from a spectrum of hues, bringing your design vision to life and<br>creating an acoustically minded space.                                             |                                                                       |                                          |
|                                                     | Experience Effortless Installation with our lightweight and seamless Zintra tiles,<br>ensuring a smooth and hassle-free process. Whether installed wall to wall or as<br>captivating feature artwork, they're the perfect fit for any commercial, educational,<br>or hospitality setting, seamlessly merging aesthetics with acoustic excellence. |                                                                       |                                          |
|                                                     | Herringbone*                                                                                                                                                                                                                                                                                                                                      |                                                                       |                                          |
|                                                     | This captivating pattern showcases a series of interlocking rectangular tiles arranged in a distinctive zigzag pattern, creating a visually dynamic and stylish design.                                                                                                                                                                           |                                                                       |                                          |
|                                                     | Available in 14 designs (Includes Tablet – available in 3 sizes)                                                                                                                                                                                                                                                                                  |                                                                       |                                          |
|                                                     | Battleaxe*   Chevon*   Diamond*   Herringbone*   Hexagon*   Hourglass*   Jigsaw  <br>Parallelogram   Plank*   Rectangle   Square*   Tablet                                                                                                                                                                                                        |                                                                       |                                          |
|                                                     | * Notes designs available in both Plain and Etch.<br>Tiles are sold in sets.                                                                                                                                                                                                                                                                      |                                                                       |                                          |
|                                                     |                                                                                                                                                                                                                                                                                                                                                   |                                                                       | Not suitable as a free-standing product. |
|                                                     | Composition                                                                                                                                                                                                                                                                                                                                       | Zintra Acoustic Panel - 100% Solution Dyed (Colour Through) Polyester |                                          |
|                                                     | 12mm (1/2") - Density 2.4 kg /m² 0.5                                                                                                                                                                                                                                                                                                              | lb/ft²                                                                |                                          |
| Sustainability                                      | Zintra is made from 100% recyclable materials.                                                                                                                                                                                                                                                                                                    |                                                                       |                                          |
|                                                     | <ul> <li>60% post-consumer recycled content from PET bottles.</li> </ul>                                                                                                                                                                                                                                                                          |                                                                       |                                          |
|                                                     | <ul> <li>35% pre-consumer recycled content from PET chips</li> </ul>                                                                                                                                                                                                                                                                              |                                                                       |                                          |
|                                                     | • 5% polylactic acid (PLA)                                                                                                                                                                                                                                                                                                                        |                                                                       |                                          |
| Dimensions                                          | <b>Herringbone:</b><br>12 Tiles / set, 2.8m² (30.1 SF)<br>554mm (21.80") h x 600mm x (23.62") w                                                                                                                                                                                                                                                   |                                                                       |                                          |