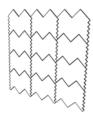

Acoustics » Tiles

Brand: **Zintra** Collections: **Plain Tiles** Applications: **Walls** 

1300 306 399 info@baresque.com.au baresque.com.au

Acoustics » Tiles

Plain Tile Herringbone Detail

12 Tile Assembly

Assembly Suggestions Plain Tiles Herringbone

Acoustics » Tiles

Transform your space with Zintra Plain Tiles Herringbone. Silence unwanted distractions and foster a serene and productive environment. Sold in sets.

| <ul><li>✓ Acoustic</li><li>✓ Easy Install</li></ul> | ✓ Bleach Cleanable                                                                                                                                                                                                                                                                                                                                | ✓ Easy Clean                                                          |                                          |
|-----------------------------------------------------|---------------------------------------------------------------------------------------------------------------------------------------------------------------------------------------------------------------------------------------------------------------------------------------------------------------------------------------------------|-----------------------------------------------------------------------|------------------------------------------|
| Description                                         | Explore endless design possibilities by mixing and matching Zintra Etch and Plain<br>Tiles. With a diverse range of shapes and a vibrant colour palette, you have the<br>freedom to select from a spectrum of hues, bringing your design vision to life and<br>creating an acoustically minded space.                                             |                                                                       |                                          |
|                                                     | Experience Effortless Installation with our lightweight and seamless Zintra tiles,<br>ensuring a smooth and hassle-free process. Whether installed wall to wall or as<br>captivating feature artwork, they're the perfect fit for any commercial, educational,<br>or hospitality setting, seamlessly merging aesthetics with acoustic excellence. |                                                                       |                                          |
|                                                     | Herringbone*                                                                                                                                                                                                                                                                                                                                      |                                                                       |                                          |
|                                                     | This captivating pattern showcases a series of interlocking rectangular tiles arranged in a distinctive zigzag pattern, creating a visually dynamic and stylish design.                                                                                                                                                                           |                                                                       |                                          |
|                                                     | Available in 14 designs (Includes Tablet – available in 3 sizes)                                                                                                                                                                                                                                                                                  |                                                                       |                                          |
|                                                     | Battleaxe*   Chevon*   Diamond*   Herringbone*   Hexagon*   Hourglass*   Jigsaw  <br>Parallelogram   Plank*   Rectangle   Square*   Tablet                                                                                                                                                                                                        |                                                                       |                                          |
|                                                     | * Notes designs available in both Plain and Etch.<br>Tiles are sold in sets.                                                                                                                                                                                                                                                                      |                                                                       |                                          |
|                                                     |                                                                                                                                                                                                                                                                                                                                                   |                                                                       | Not suitable as a free-standing product. |
|                                                     | Composition                                                                                                                                                                                                                                                                                                                                       | Zintra Acoustic Panel - 100% Solution Dyed (Colour Through) Polyester |                                          |
|                                                     | 12mm (1/2") - Density 2.4 kg /m² 0.5                                                                                                                                                                                                                                                                                                              | lb/ft²                                                                |                                          |
| Sustainability                                      | Zintra is made from 100% recyclable materials.                                                                                                                                                                                                                                                                                                    |                                                                       |                                          |
|                                                     | <ul> <li>60% post-consumer recycled content from PET bottles.</li> </ul>                                                                                                                                                                                                                                                                          |                                                                       |                                          |
|                                                     | <ul> <li>35% pre-consumer recycled content from PET chips</li> </ul>                                                                                                                                                                                                                                                                              |                                                                       |                                          |
|                                                     | • 5% polylactic acid (PLA)                                                                                                                                                                                                                                                                                                                        |                                                                       |                                          |
| Dimensions                                          | <b>Herringbone:</b><br>12 Tiles / set, 2.8m² (30.1 SF)<br>554mm (21.80") h x 600mm x (23.62") w                                                                                                                                                                                                                                                   |                                                                       |                                          |