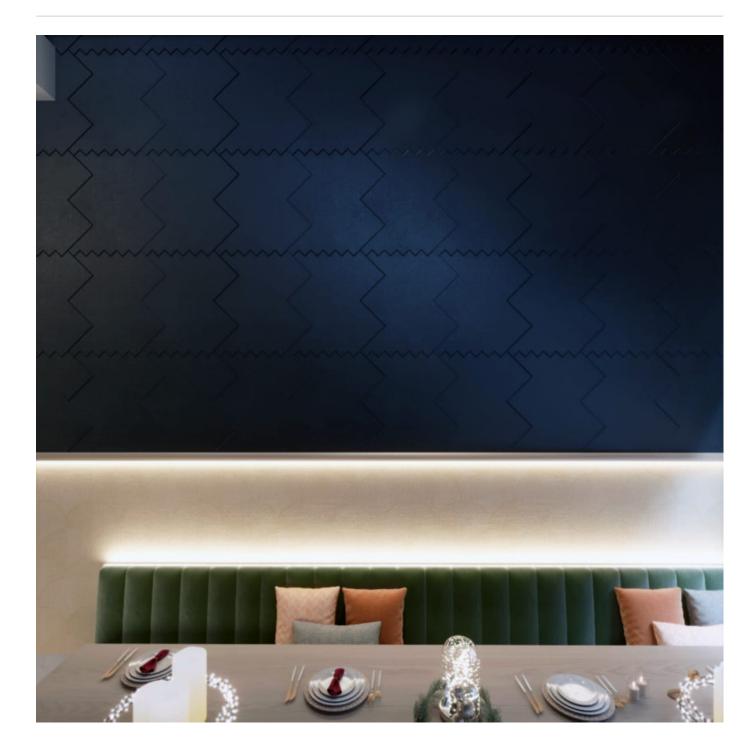

Acoustics » Tiles

Brand: **Zintra** Collections: **Plain Tiles** Applications: **Walls** 

1300 306 399 info@baresque.com.au baresque.com.au

Acoustics » Tiles

Plain Tile Herringbone Detail

12 Tile Assembly

Assembly Suggestions Plain Tiles Herringbone

Acoustics » Tiles

Transform your space with Zintra Plain Tiles Herringbone. Silence unwanted distractions and foster a serene and productive environment. Sold in sets.

| <ul><li>✓ Acoustic</li><li>✓ Easy Install</li></ul> | ✓ Bleach Cleanable                                                                                                                                                                                                                                                                                                                                | ✓ Easy Clean                                                          |                                          |
|-----------------------------------------------------|---------------------------------------------------------------------------------------------------------------------------------------------------------------------------------------------------------------------------------------------------------------------------------------------------------------------------------------------------|-----------------------------------------------------------------------|------------------------------------------|
| Description                                         | Explore endless design possibilities by mixing and matching Zintra Etch and Plain<br>Tiles. With a diverse range of shapes and a vibrant colour palette, you have the<br>freedom to select from a spectrum of hues, bringing your design vision to life and<br>creating an acoustically minded space.                                             |                                                                       |                                          |
|                                                     | Experience Effortless Installation with our lightweight and seamless Zintra tiles,<br>ensuring a smooth and hassle-free process. Whether installed wall to wall or as<br>captivating feature artwork, they're the perfect fit for any commercial, educational,<br>or hospitality setting, seamlessly merging aesthetics with acoustic excellence. |                                                                       |                                          |
|                                                     | Herringbone*                                                                                                                                                                                                                                                                                                                                      |                                                                       |                                          |
|                                                     | This captivating pattern showcases a series of interlocking rectangular tiles arranged in a distinctive zigzag pattern, creating a visually dynamic and stylish design.                                                                                                                                                                           |                                                                       |                                          |
|                                                     | Available in 14 designs (Includes Tablet – available in 3 sizes)                                                                                                                                                                                                                                                                                  |                                                                       |                                          |
|                                                     | Battleaxe*   Chevon*   Diamond*   Herringbone*   Hexagon*   Hourglass*   Jigsaw  <br>Parallelogram   Plank*   Rectangle   Square*   Tablet                                                                                                                                                                                                        |                                                                       |                                          |
|                                                     | * Notes designs available in both Plain and Etch.<br>Tiles are sold in sets.                                                                                                                                                                                                                                                                      |                                                                       |                                          |
|                                                     |                                                                                                                                                                                                                                                                                                                                                   |                                                                       | Not suitable as a free-standing product. |
|                                                     | Composition                                                                                                                                                                                                                                                                                                                                       | Zintra Acoustic Panel - 100% Solution Dyed (Colour Through) Polyester |                                          |
|                                                     | 12mm (1/2") - Density 2.4 kg /m² 0.5                                                                                                                                                                                                                                                                                                              | lb/ft²                                                                |                                          |
| Sustainability                                      | Zintra is made from 100% recyclable materials.                                                                                                                                                                                                                                                                                                    |                                                                       |                                          |
|                                                     | <ul> <li>60% post-consumer recycled content from PET bottles.</li> </ul>                                                                                                                                                                                                                                                                          |                                                                       |                                          |
|                                                     | <ul> <li>35% pre-consumer recycled content from PET chips</li> </ul>                                                                                                                                                                                                                                                                              |                                                                       |                                          |
|                                                     | • 5% polylactic acid (PLA)                                                                                                                                                                                                                                                                                                                        |                                                                       |                                          |
| Dimensions                                          | <b>Herringbone:</b><br>12 Tiles / set, 2.8m² (30.1 SF)<br>554mm (21.80") h x 600mm x (23.62") w                                                                                                                                                                                                                                                   |                                                                       |                                          |