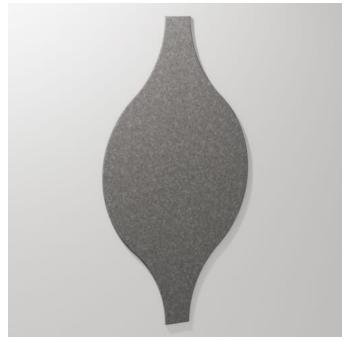

Acoustics » Tiles

Brand: **Zintra** 

Collections: Plain Tiles

Applications: Walls

Acoustics » Tiles

Plain Tile Hourglass Brick Ivory and Brick

Plain Tile Hourglass Detail

| ✓ Acoustic     | ✓ Bleach Cleanable                                                                                                                                                                                                                                                                                                                                   | ✓ Easy Clean                       |
|----------------|------------------------------------------------------------------------------------------------------------------------------------------------------------------------------------------------------------------------------------------------------------------------------------------------------------------------------------------------------|------------------------------------|
| ✓ Easy Install |                                                                                                                                                                                                                                                                                                                                                      |                                    |
| Description    | Explore endless design possibilities by mixing and matching Zintra Etch and Plain Tiles. With a diverse range of shapes and a vibrant colour palette, you have the freedom to select from a spectrum of hues, bringing your design vision to life and creating an acoustically minded space.                                                         |                                    |
|                | Experience Effortless Installation with our lightweight and seamless Zintra tiles, ensuring a smooth and hassle-free process. Whether installed wall to wall or as captivating feature artwork, they're the perfect fit for any commercial, educational, or hospitality setting, seamlessly merging aesthetics with acoustic excellence.  Hourglass* |                                    |
|                |                                                                                                                                                                                                                                                                                                                                                      |                                    |
|                | This captivating pattern showcases a series of interlocking hourglass figures. With its sleek lines and balanced symmetry, Hourglass adds a sense of movement and visual interest.                                                                                                                                                                   |                                    |
|                | Available in 14 designs (Includes Tablet – available in 3 sizes)                                                                                                                                                                                                                                                                                     |                                    |
|                | Battleaxe*   Chevon*   Diamond*   Herringbone*   Hexagon*   Hourglass*   Jigsaw   Parallelogram   Plank*   Rectangle   Square*   Tablet                                                                                                                                                                                                              |                                    |
|                | * Notes designs available in both Plain and Etch.                                                                                                                                                                                                                                                                                                    |                                    |
|                | Tiles are sold in sets.                                                                                                                                                                                                                                                                                                                              |                                    |
|                | Not suitable as a free-standing prod                                                                                                                                                                                                                                                                                                                 | uct.                               |
| Composition    | Zintra Acoustic Panel - 100% Solutio                                                                                                                                                                                                                                                                                                                 | on Dyed (Colour Through) Polyester |
|                | 12mm (1/2") - Density 2.4 kg /m² 0.5 lb/ft²                                                                                                                                                                                                                                                                                                          |                                    |
| Sustainability | Zintra is made from 100% recyclable                                                                                                                                                                                                                                                                                                                  | materials.                         |
|                | 60% post-consumer recycled content from PET bottles.                                                                                                                                                                                                                                                                                                 |                                    |
|                | 35% pre-consumer recycled content from PET chips                                                                                                                                                                                                                                                                                                     |                                    |
|                | • 5% polylactic acid (PLA)                                                                                                                                                                                                                                                                                                                           |                                    |
| Dimensions     | <b>Hourglass:</b> 5 Tiles / set, 2m² (21.8 SF) 1163mm (45.78") h x 600mm x (23.62") w                                                                                                                                                                                                                                                                |                                    |