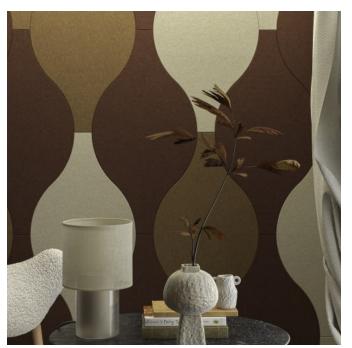

Acoustics » Tiles

Brand: **Zintra** 

Collections: Plain Tiles

Applications: Walls

Acoustics » Tiles

Plain Tile Hourglass Brick Ivory and Brick

Plain Tile Hourglass Detail

| ✓ Acoustic     | ✓ Bleach Cleanable                                                                                                                                                                                                                                                                                                                                   | ✓ Easy Clean                       |
|----------------|------------------------------------------------------------------------------------------------------------------------------------------------------------------------------------------------------------------------------------------------------------------------------------------------------------------------------------------------------|------------------------------------|
| ✓ Easy Install |                                                                                                                                                                                                                                                                                                                                                      |                                    |
| Description    | Explore endless design possibilities by mixing and matching Zintra Etch and Plain Tiles. With a diverse range of shapes and a vibrant colour palette, you have the freedom to select from a spectrum of hues, bringing your design vision to life and creating an acoustically minded space.                                                         |                                    |
|                | Experience Effortless Installation with our lightweight and seamless Zintra tiles, ensuring a smooth and hassle-free process. Whether installed wall to wall or as captivating feature artwork, they're the perfect fit for any commercial, educational, or hospitality setting, seamlessly merging aesthetics with acoustic excellence.  Hourglass* |                                    |
|                |                                                                                                                                                                                                                                                                                                                                                      |                                    |
|                | This captivating pattern showcases a series of interlocking hourglass figures. With its sleek lines and balanced symmetry, Hourglass adds a sense of movement and visual interest.                                                                                                                                                                   |                                    |
|                | Available in 14 designs (Includes Tablet – available in 3 sizes)                                                                                                                                                                                                                                                                                     |                                    |
|                | Battleaxe*   Chevon*   Diamond*   Herringbone*   Hexagon*   Hourglass*   Jigsaw   Parallelogram   Plank*   Rectangle   Square*   Tablet                                                                                                                                                                                                              |                                    |
|                | * Notes designs available in both Plain and Etch.                                                                                                                                                                                                                                                                                                    |                                    |
|                | Tiles are sold in sets.                                                                                                                                                                                                                                                                                                                              |                                    |
|                | Not suitable as a free-standing prod                                                                                                                                                                                                                                                                                                                 | uct.                               |
| Composition    | Zintra Acoustic Panel - 100% Solutio                                                                                                                                                                                                                                                                                                                 | on Dyed (Colour Through) Polyester |
|                | 12mm (1/2") - Density 2.4 kg /m² 0.5 lb/ft²                                                                                                                                                                                                                                                                                                          |                                    |
| Sustainability | Zintra is made from 100% recyclable                                                                                                                                                                                                                                                                                                                  | materials.                         |
|                | 60% post-consumer recycled content from PET bottles.                                                                                                                                                                                                                                                                                                 |                                    |
|                | 35% pre-consumer recycled content from PET chips                                                                                                                                                                                                                                                                                                     |                                    |
|                | • 5% polylactic acid (PLA)                                                                                                                                                                                                                                                                                                                           |                                    |
| Dimensions     | <b>Hourglass:</b> 5 Tiles / set, 2m² (21.8 SF) 1163mm (45.78") h x 600mm x (23.62") w                                                                                                                                                                                                                                                                |                                    |