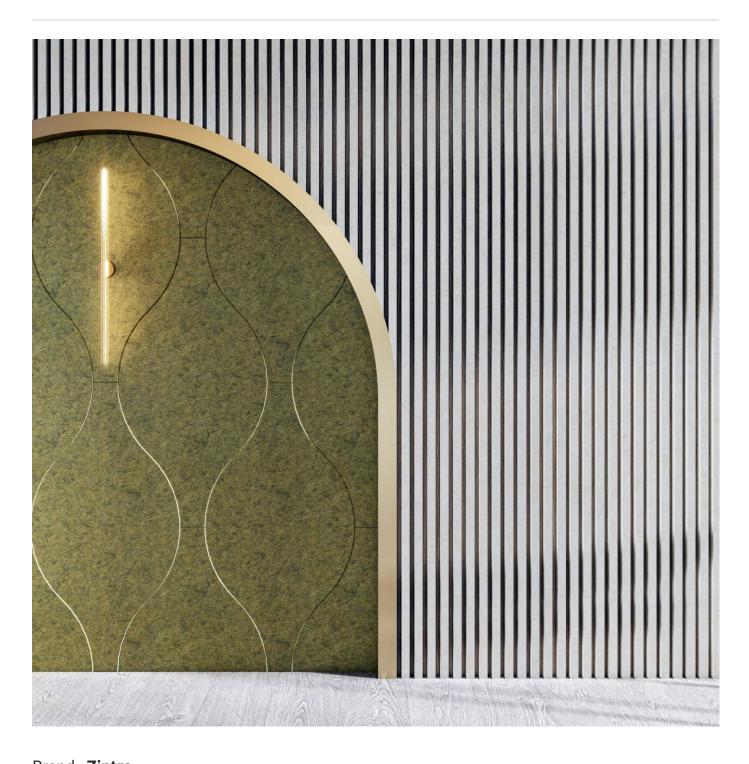

Acoustics » Tiles

Brand: **Zintra** 

Collections: Plain Tiles

Applications: Walls

Acoustics » Tiles

Plain Tile Hourglass Brick Ivory and Brick

Plain Tile Hourglass Detail

#### 4 Tile Assembly

Assembly Suggestions Plain Tiles Hourglass

Acoustics » Tiles

Transform your space with Zintra Plain Tiles, Hourglass. Silence unwanted distractions and foster a serene and productive environment. Sold in sets.

| ✓ Acoustic     | ✓ Bleach Cleanable                                                                                                                                                                                                                                                                                                                                   | ✓ Easy Clean                       |
|----------------|------------------------------------------------------------------------------------------------------------------------------------------------------------------------------------------------------------------------------------------------------------------------------------------------------------------------------------------------------|------------------------------------|
| ✓ Easy Install |                                                                                                                                                                                                                                                                                                                                                      |                                    |
| Description    | Explore endless design possibilities by mixing and matching Zintra Etch and Plain Tiles. With a diverse range of shapes and a vibrant colour palette, you have the freedom to select from a spectrum of hues, bringing your design vision to life and creating an acoustically minded space.                                                         |                                    |
|                | Experience Effortless Installation with our lightweight and seamless Zintra tiles, ensuring a smooth and hassle-free process. Whether installed wall to wall or as captivating feature artwork, they're the perfect fit for any commercial, educational, or hospitality setting, seamlessly merging aesthetics with acoustic excellence.  Hourglass* |                                    |
|                |                                                                                                                                                                                                                                                                                                                                                      |                                    |
|                | This captivating pattern showcases a series of interlocking hourglass figures. With its sleek lines and balanced symmetry, Hourglass adds a sense of movement and visual interest.                                                                                                                                                                   |                                    |
|                | Available in 14 designs (Includes Tablet – available in 3 sizes)                                                                                                                                                                                                                                                                                     |                                    |
|                | Battleaxe*   Chevon*   Diamond*   Herringbone*   Hexagon*   Hourglass*   Jigsaw   Parallelogram   Plank*   Rectangle   Square*   Tablet                                                                                                                                                                                                              |                                    |
|                | * Notes designs available in both Plain and Etch.                                                                                                                                                                                                                                                                                                    |                                    |
|                | Tiles are sold in sets.                                                                                                                                                                                                                                                                                                                              |                                    |
|                | Not suitable as a free-standing prod                                                                                                                                                                                                                                                                                                                 | uct.                               |
| Composition    | Zintra Acoustic Panel - 100% Solutio                                                                                                                                                                                                                                                                                                                 | on Dyed (Colour Through) Polyester |
|                | 12mm (1/2") - Density 2.4 kg /m² 0.5 lb/ft²                                                                                                                                                                                                                                                                                                          |                                    |
| Sustainability | Zintra is made from 100% recyclable                                                                                                                                                                                                                                                                                                                  | materials.                         |
|                | 60% post-consumer recycled content from PET bottles.                                                                                                                                                                                                                                                                                                 |                                    |
|                | 35% pre-consumer recycled content from PET chips                                                                                                                                                                                                                                                                                                     |                                    |
|                | • 5% polylactic acid (PLA)                                                                                                                                                                                                                                                                                                                           |                                    |
| Dimensions     | <b>Hourglass:</b> 5 Tiles / set, 2m² (21.8 SF) 1163mm (45.78") h x 600mm x (23.62") w                                                                                                                                                                                                                                                                |                                    |