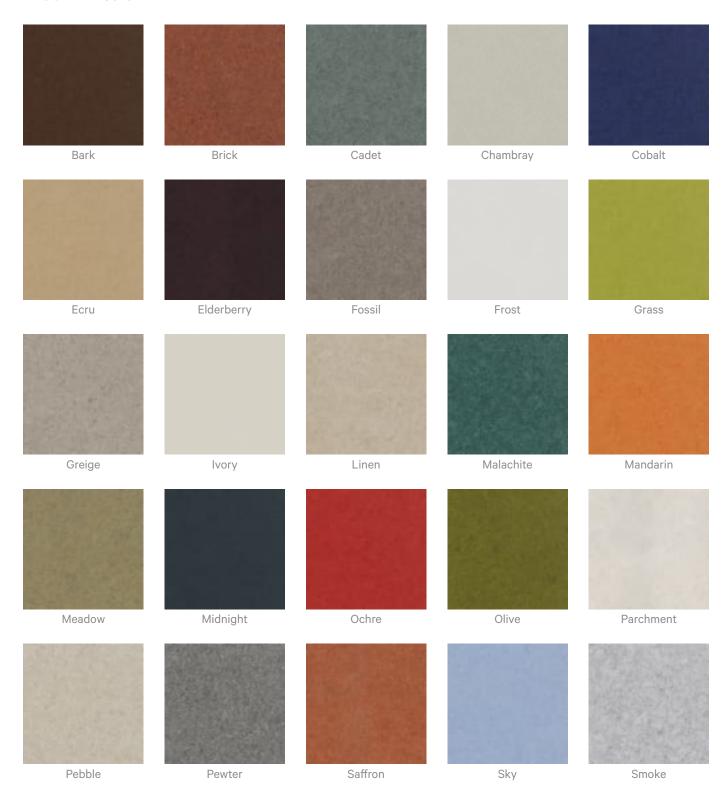

|  |
|                           | Directly Mounted                                                                                                                                                   |  |
| How to Specify            | 1. Select Design                                                                                                                                                   |  |
|                           | 2. Select Zintra Colour                                                                                                                                            |  |

4 of 7



## Colour & Finish Options

## Zintra 12mm Solid PET







Acoustics » Tiles



Concrete Cast

6 of 7

Concrete Polished

Raku Luster

Raku Jade

Concrete Dark Tint

### Acoustics » Tiles



Terracotta Sun Bleached



Terracotta Mission



Terracotta Antique

## Zintra Premium Wood



Knotty Pine



Maple



Poplar



Australian Walnut



Claro Walnut



Palm Wood



Rustic Walnut



Cherry



Euro Beech



Lacewood



Redwood



White Oak