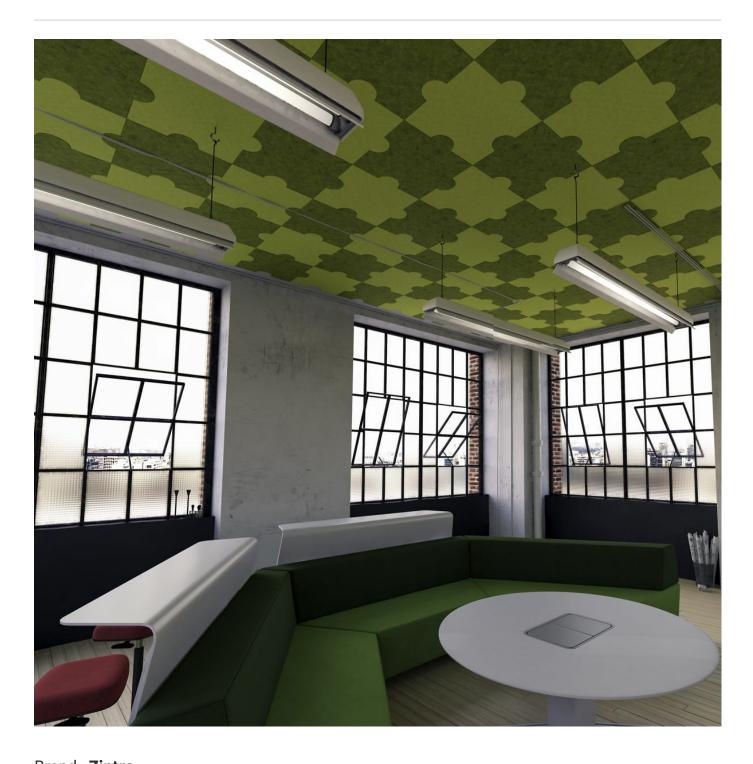

Acoustics » Tiles

Brand: **Zintra** 

Collections: Plain Tiles

Applications: Walls

Acoustics » Tiles

Plain Tile Jigsaw Detail

## 4 Tile Assembly

Assembly Suggestions Plain Tiles Jigsaw

Acoustics » Tiles

Transform your space with Zintra Plain Tiles, Jigsaw. Silence unwanted distractions and foster a serene and productive environment. Sold in sets.