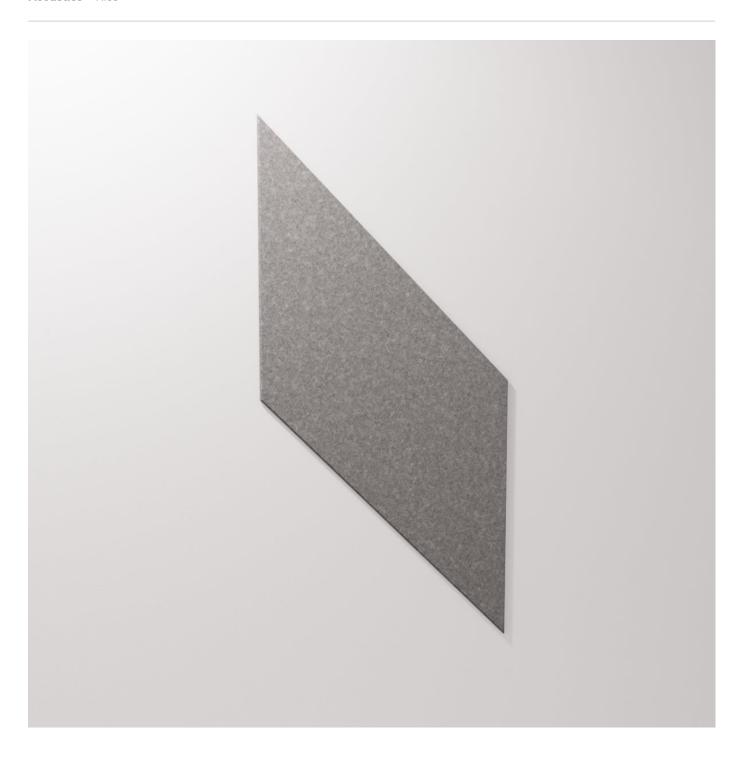

Acoustics » Tiles

Brand: Zintra

Collections: Plain Tiles

Applications: Walls

Acoustics » Tiles

Transform your space with Zintra Plain Tiles, Parallelogram. Silence unwanted distractions and foster a serene and productive environment. Sold in sets.

| <ul><li>✓ Acoustic</li><li>✓ Easy Install</li></ul> | ✓ Bleach Cleanable                                                                                                                                                                                                                                                                                                                       | ✓ Easy Clean                       |  |
|-----------------------------------------------------|------------------------------------------------------------------------------------------------------------------------------------------------------------------------------------------------------------------------------------------------------------------------------------------------------------------------------------------|------------------------------------|--|
| Description                                         | Explore endless design possibilities by mixing and matching Zintra Etch and Plain Tiles. With a diverse range of shapes and a vibrant colour palette, you have the freedom to select from a spectrum of hues, bringing your design vision to life and creating an acoustically minded space.                                             |                                    |  |
|                                                     | Experience Effortless Installation with our lightweight and seamless Zintra tiles, ensuring a smooth and hassle-free process. Whether installed wall to wall or as captivating feature artwork, they're the perfect fit for any commercial, educational, or hospitality setting, seamlessly merging aesthetics with acoustic excellence. |                                    |  |
|                                                     | Parallelogram                                                                                                                                                                                                                                                                                                                            |                                    |  |
|                                                     | Modern elegance with geometric flair, the clean lines and unique shape of Parallelogram Tiles offer endless design possibilities.                                                                                                                                                                                                        |                                    |  |
|                                                     | Available in 14 designs (Includes Tablet – available in 3 sizes)                                                                                                                                                                                                                                                                         |                                    |  |
|                                                     | Battleaxe*   Chevon*   Diamond*   Herringbone*   Hexagon*   Hourglass*   Jigsaw   Parallelogram   Plank*   Rectangle   Square*   Tablet                                                                                                                                                                                                  |                                    |  |
|                                                     | * Notes designs available in both Plain and Etch.                                                                                                                                                                                                                                                                                        |                                    |  |
|                                                     | Tiles are sold in sets.                                                                                                                                                                                                                                                                                                                  |                                    |  |
|                                                     | Not suitable as a free-standing prod                                                                                                                                                                                                                                                                                                     | uct.                               |  |
| Composition                                         | Zintra Acoustic Panel - 100% Solutio                                                                                                                                                                                                                                                                                                     | on Dyed (Colour Through) Polyester |  |
|                                                     | 12mm (1/2") - Density 2.4 kg /m² 0.5                                                                                                                                                                                                                                                                                                     | lb/ft²                             |  |
| Sustainability                                      | Zintra is made from 100% recyclable                                                                                                                                                                                                                                                                                                      | materials.                         |  |
|                                                     | 60% post-consumer recycled content from PET bottles.                                                                                                                                                                                                                                                                                     |                                    |  |
|                                                     | • 35% pre-consumer recycled content from PET chips                                                                                                                                                                                                                                                                                       |                                    |  |
|                                                     | • 5% polylactic acid (PLA)                                                                                                                                                                                                                                                                                                               |                                    |  |
| Dimensions                                          | <b>Parallelogram:</b> 6 Tiles / set, 2.1m² (23.2 SF) 600mm x (23.62") + 600mm x (23.62") h x 600mm x (23.62") w                                                                                                                                                                                                                          |                                    |  |