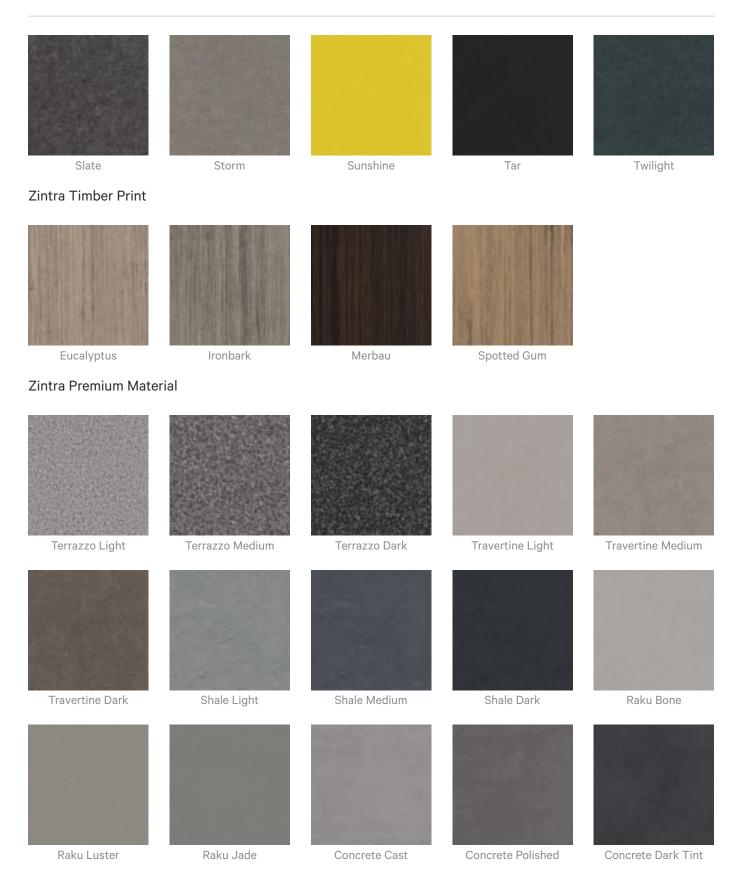

|  |
|                           | Directly Mounted                                                                                                                                                   |  |
| How to Specify            | 1. Select Design                                                                                                                                                   |  |
|                           | 2. Select Zintra Colour                                                                                                                                            |  |



Acoustics » Tiles

### **Colour & Finish Options**

#### Zintra 12mm Solid PET





Acoustics » Tiles





Acoustics » Tiles







Terracotta Sun Bleached

Terracotta Mission

Terracotta Antique

### Zintra Premium Wood



Knotty Pine



Rustic Walnut



Cherry



Australian Walnut



Euro Beech



Claro Walnut



Lacewood



Palm Wood

Redwood



White Oak