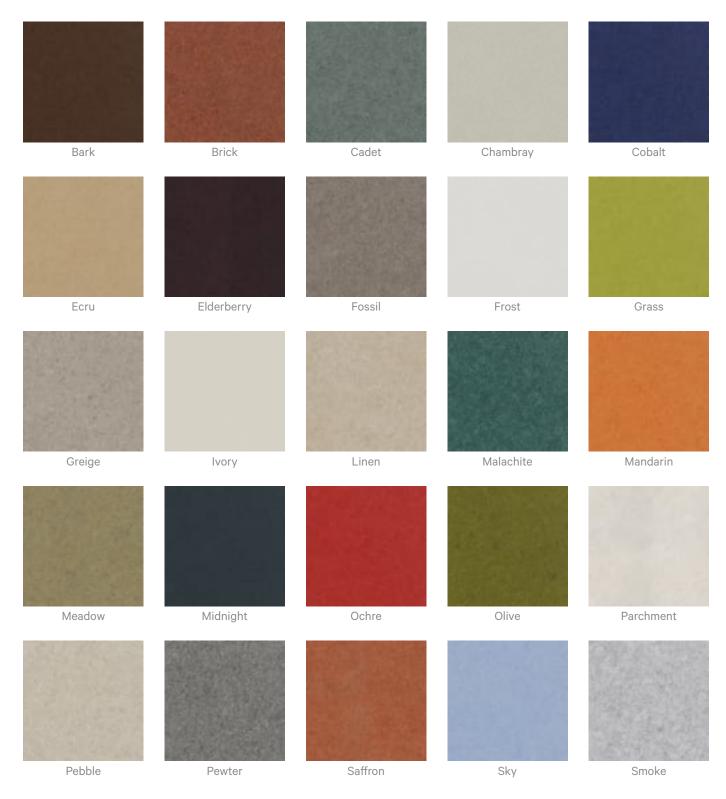

|  |
|                           | Directly Mounted                                                                                                                                                   |  |
| How to Specify            | 1. Select Design                                                                                                                                                   |  |
|                           | 2. Select Zintra Colour                                                                                                                                            |  |



Acoustics » Tiles

### **Colour & Finish Options**

#### Zintra 12mm Solid PET





Acoustics » Tiles





Acoustics » Tiles







Terracotta Sun Bleached

Terracotta Mission

Terracotta Antique

### Zintra Premium Wood



Knotty Pine



Rustic Walnut



Cherry



Australian Walnut



Euro Beech



Claro Walnut



Lacewood



Palm Wood

Redwood



White Oak