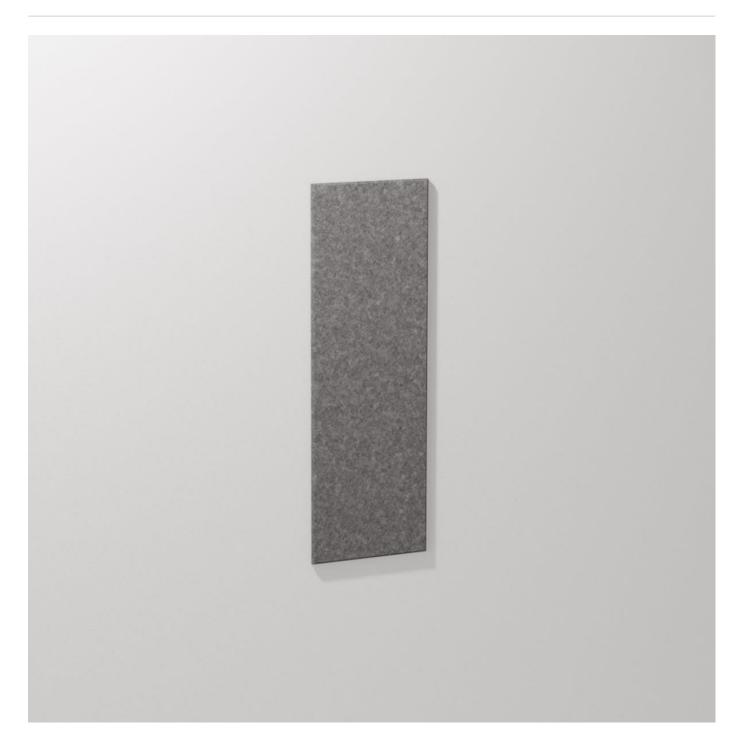

Acoustics » Tiles

Brand: **Zintra** Collections: **Plain Tiles** Applications: **Walls** 

1300 306 399 info@baresque.com.au baresque.com.au

Acoustics » Tiles

Transform your space with Zintra Plain Tiles, Plank. Silence unwanted distractions and foster a serene and productive environment. Sold in sets.

| <ul><li>✓ Acoustic</li><li>✓ Easy Install</li></ul>                                                                                                                                                   | ✓ Bleach Cleanable                                                                                                                                                                                                                                                                                    | ✓ Easy Clean                                                                                   |  |
|-------------------------------------------------------------------------------------------------------------------------------------------------------------------------------------------------------|-------------------------------------------------------------------------------------------------------------------------------------------------------------------------------------------------------------------------------------------------------------------------------------------------------|------------------------------------------------------------------------------------------------|--|
| Description                                                                                                                                                                                           | Explore endless design possibilities by mixing and matching Zintra Etch and Plain<br>Tiles. With a diverse range of shapes and a vibrant colour palette, you have the<br>freedom to select from a spectrum of hues, bringing your design vision to life and<br>creating an acoustically minded space. |                                                                                                |  |
| Experience Effortless Installation with our ligh<br>ensuring a smooth and hassle-free process. W<br>captivating feature artwork, they're the perfec<br>or hospitality setting, seamlessly merging aes |                                                                                                                                                                                                                                                                                                       | process. Whether installed wall to wall or as the perfect fit for any commercial, educational, |  |
|                                                                                                                                                                                                       | Plank*                                                                                                                                                                                                                                                                                                |                                                                                                |  |
|                                                                                                                                                                                                       | Inspired by the beauty of natural wood, Plank brings a touch of warmth and organic elegance to your space. This captivating pattern showcases a series of interlocking planks, creating a visually stunning and versatile design.                                                                     |                                                                                                |  |
|                                                                                                                                                                                                       | Available in 14 designs (Includes Tablet – available in 3 sizes)                                                                                                                                                                                                                                      |                                                                                                |  |
|                                                                                                                                                                                                       | Battleaxe*   Chevon*   Diamond*   Herringbone*   Hexagon*   Hourglass*   Jigsaw  <br>Parallelogram   Plank*   Rectangle   Square*   Tablet                                                                                                                                                            |                                                                                                |  |
|                                                                                                                                                                                                       | * Notes designs available in both Plain and Etch.                                                                                                                                                                                                                                                     |                                                                                                |  |
|                                                                                                                                                                                                       | Tiles are sold in sets.                                                                                                                                                                                                                                                                               |                                                                                                |  |
|                                                                                                                                                                                                       | Not suitable as a free-standing proc                                                                                                                                                                                                                                                                  | duct.                                                                                          |  |
| Composition                                                                                                                                                                                           | Zintra Acoustic Panel - 100% Solution Dyed (Colour Through) Polyester                                                                                                                                                                                                                                 |                                                                                                |  |
|                                                                                                                                                                                                       | 12mm (1/2") - Density 2.4 kg /m² 0.5                                                                                                                                                                                                                                                                  | 5 lb/ft²                                                                                       |  |
| Sustainability                                                                                                                                                                                        | Zintra is made from 100% recyclable materials.                                                                                                                                                                                                                                                        |                                                                                                |  |
|                                                                                                                                                                                                       | <ul> <li>60% post-consumer recycled content from PET bottles.</li> </ul>                                                                                                                                                                                                                              |                                                                                                |  |
|                                                                                                                                                                                                       | <ul> <li>35% pre-consumer recycled content from PET chips</li> </ul>                                                                                                                                                                                                                                  |                                                                                                |  |
|                                                                                                                                                                                                       | • 5% polylactic acid (PLA)                                                                                                                                                                                                                                                                            |                                                                                                |  |
| Dimensions                                                                                                                                                                                            | <b>Plank:</b><br>26 Tiles / set, 3.1m² (33.5 SF)<br>600mm x (23.62") h x 200mm (7.87') w                                                                                                                                                                                                              |                                                                                                |  |