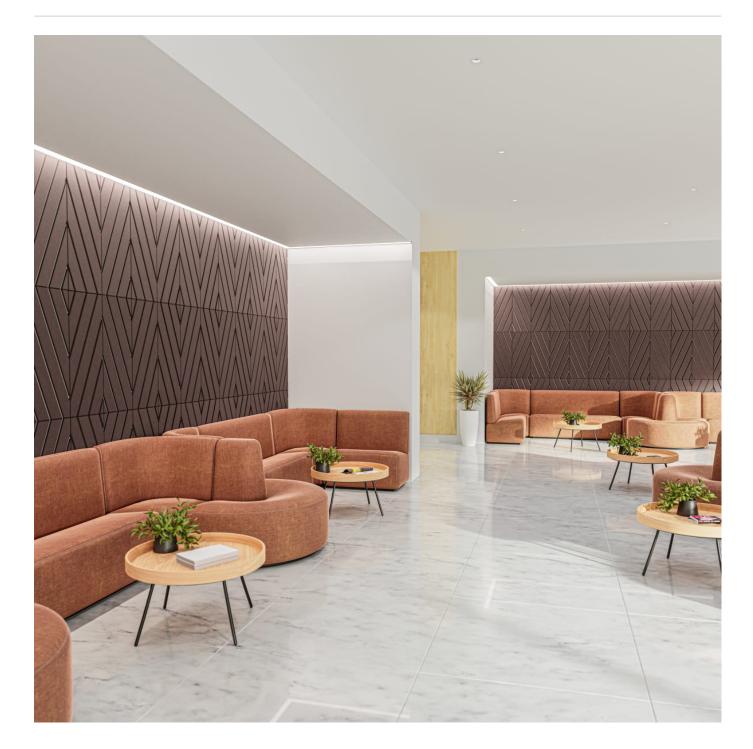

Acoustics » Tiles

Brand: **Zintra** Collections: **Etch Tiles** Applications: **Walls** 

1300 306 399 info@baresque.com.au baresque.com.au

Acoustics » Tiles

Etch Tiles Crossbar Detail

Etch Tiles Crossbar Twilight Pewter

Etch Tiles Crossbar A Detail 2

Etch Tiles Crossbar A Detail

Acoustics » Tiles

Etch Tiles Crossbar B Detail 2

Etch Tiles Crossbar B Detail

Acoustics » Tiles

Every line tells a story with Zintra Etch Tiles, Crossbar. Sculptural, dynamic, and diverse in design, they inspire endless possibilities for dynamic arrangements and playful pattern exploration.

| <ul><li>✓ Bleach Cleanable</li><li>✓ Easy Clean</li></ul> | ✓ Acoustic                                                                                                                                                                                                                                                                                                                                                                               | ✓ Easy Install                                                                                                                                                                                                   |  |
|-----------------------------------------------------------|------------------------------------------------------------------------------------------------------------------------------------------------------------------------------------------------------------------------------------------------------------------------------------------------------------------------------------------------------------------------------------------|------------------------------------------------------------------------------------------------------------------------------------------------------------------------------------------------------------------|--|
| Description                                               | Zintra Etch Tiles, where acoustic absorption meets dynamic 3D design. Crafted<br>using a 3mm v-groove, the angled blade creates contemporary, design-led patterns<br>that add a touch of sophistication to any space. Whether you're aiming for a<br>progressive, modern interior or a welcoming atmosphere, Zintra Etch offers a range<br>of subtle textures to suit your design needs. |                                                                                                                                                                                                                  |  |
|                                                           | Tiles offer a cost-effective soluti<br>appeal in commercial, hospitality                                                                                                                                                                                                                                                                                                                 | of understated to statement Colours, Zintra Etch<br>on to enhance both sound quality and visual<br>, and institutional interiors. Create calming<br>le tiles, which can be seamlessly integrated with<br>e look. |  |
|                                                           | Install either wall to wall or as feature artwork to create an option suitable for any commercial, education or hospitality environment.                                                                                                                                                                                                                                                 |                                                                                                                                                                                                                  |  |
|                                                           | Crossbar                                                                                                                                                                                                                                                                                                                                                                                 |                                                                                                                                                                                                                  |  |
|                                                           | Strikingly bold. Crossbar provides a modern twist on a classic diagonal design, perfect for statement projects.                                                                                                                                                                                                                                                                          |                                                                                                                                                                                                                  |  |
|                                                           | Available in 15 designs                                                                                                                                                                                                                                                                                                                                                                  |                                                                                                                                                                                                                  |  |
|                                                           | Battleaxe*   Chevron*   Crossbar   Diamond*   Fluted   Herringbone*   Hexagon*  <br>Hourglass*   Link   Louver   Plank*   Shadow Box   Square*   Trapezium*   Triangle*                                                                                                                                                                                                                  |                                                                                                                                                                                                                  |  |
|                                                           | * Notes designs available in both Plain and Etch.                                                                                                                                                                                                                                                                                                                                        |                                                                                                                                                                                                                  |  |
|                                                           | Sold in sets.                                                                                                                                                                                                                                                                                                                                                                            |                                                                                                                                                                                                                  |  |
|                                                           | Transform your space with style and acoustic efficiency.                                                                                                                                                                                                                                                                                                                                 |                                                                                                                                                                                                                  |  |
|                                                           | Not suitable as a free-standing p                                                                                                                                                                                                                                                                                                                                                        | product.                                                                                                                                                                                                         |  |
| Composition                                               | Zintra Acoustic Panel - 100% So                                                                                                                                                                                                                                                                                                                                                          | lution Dyed (Colour Through) Polyester                                                                                                                                                                           |  |
|                                                           | • 12mm (1/2") -Density 2.4 kg /m² 0.5 lb/ft²                                                                                                                                                                                                                                                                                                                                             |                                                                                                                                                                                                                  |  |
|                                                           | • 24mm (1" ) - Density 3.6 kg /m                                                                                                                                                                                                                                                                                                                                                         | <sup>2</sup> 0.75 lb/ft <sup>2</sup>                                                                                                                                                                             |  |