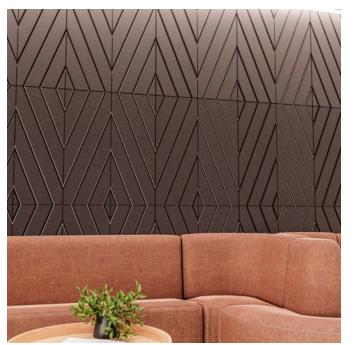

Acoustics » Tiles

Brand: **Zintra** Collections: **Etch Tiles** Applications: **Walls** 

1300 306 399 info@baresque.com.au baresque.com.au

Acoustics » Tiles

Etch Tiles Crossbar Detail

Etch Tiles Crossbar Twilight Pewter

Etch Tiles Crossbar A Detail 2

Etch Tiles Crossbar A Detail

Acoustics » Tiles

Etch Tiles Crossbar B Detail 2

Etch Tiles Crossbar B Detail

Acoustics » Tiles

Every line tells a story with Zintra Etch Tiles, Crossbar. Sculptural, dynamic, and diverse in design, they inspire endless possibilities for dynamic arrangements and playful pattern exploration.

| <ul><li>✓ Bleach Cleanable</li><li>✓ Easy Clean</li></ul> | ✓ Acoustic                                                                                                                                                                                                                                                                                                                                                                               | ✓ Easy Install                                                                                                                                                                                                   |  |
|-----------------------------------------------------------|------------------------------------------------------------------------------------------------------------------------------------------------------------------------------------------------------------------------------------------------------------------------------------------------------------------------------------------------------------------------------------------|------------------------------------------------------------------------------------------------------------------------------------------------------------------------------------------------------------------|--|
| Description                                               | Zintra Etch Tiles, where acoustic absorption meets dynamic 3D design. Crafted<br>using a 3mm v-groove, the angled blade creates contemporary, design-led patterns<br>that add a touch of sophistication to any space. Whether you're aiming for a<br>progressive, modern interior or a welcoming atmosphere, Zintra Etch offers a range<br>of subtle textures to suit your design needs. |                                                                                                                                                                                                                  |  |
|                                                           | Tiles offer a cost-effective soluti<br>appeal in commercial, hospitality                                                                                                                                                                                                                                                                                                                 | of understated to statement Colours, Zintra Etch<br>on to enhance both sound quality and visual<br>, and institutional interiors. Create calming<br>le tiles, which can be seamlessly integrated with<br>e look. |  |
|                                                           | Install either wall to wall or as feature artwork to create an option suitable for any commercial, education or hospitality environment.                                                                                                                                                                                                                                                 |                                                                                                                                                                                                                  |  |
|                                                           | Crossbar                                                                                                                                                                                                                                                                                                                                                                                 |                                                                                                                                                                                                                  |  |
|                                                           | Strikingly bold. Crossbar provides a modern twist on a classic diagonal design, perfect for statement projects.                                                                                                                                                                                                                                                                          |                                                                                                                                                                                                                  |  |
|                                                           | Available in 15 designs                                                                                                                                                                                                                                                                                                                                                                  |                                                                                                                                                                                                                  |  |
|                                                           | Battleaxe*   Chevron*   Crossbar   Diamond*   Fluted   Herringbone*   Hexagon*  <br>Hourglass*   Link   Louver   Plank*   Shadow Box   Square*   Trapezium*   Triangle*                                                                                                                                                                                                                  |                                                                                                                                                                                                                  |  |
|                                                           | * Notes designs available in both Plain and Etch.                                                                                                                                                                                                                                                                                                                                        |                                                                                                                                                                                                                  |  |
|                                                           | Sold in sets.                                                                                                                                                                                                                                                                                                                                                                            |                                                                                                                                                                                                                  |  |
|                                                           | Transform your space with style and acoustic efficiency.                                                                                                                                                                                                                                                                                                                                 |                                                                                                                                                                                                                  |  |
|                                                           | Not suitable as a free-standing p                                                                                                                                                                                                                                                                                                                                                        | product.                                                                                                                                                                                                         |  |
| Composition                                               | Zintra Acoustic Panel - 100% So                                                                                                                                                                                                                                                                                                                                                          | lution Dyed (Colour Through) Polyester                                                                                                                                                                           |  |
|                                                           | • 12mm (1/2") -Density 2.4 kg /m² 0.5 lb/ft²                                                                                                                                                                                                                                                                                                                                             |                                                                                                                                                                                                                  |  |
|                                                           | • 24mm (1" ) - Density 3.6 kg /m                                                                                                                                                                                                                                                                                                                                                         | <sup>2</sup> 0.75 lb/ft <sup>2</sup>                                                                                                                                                                             |  |