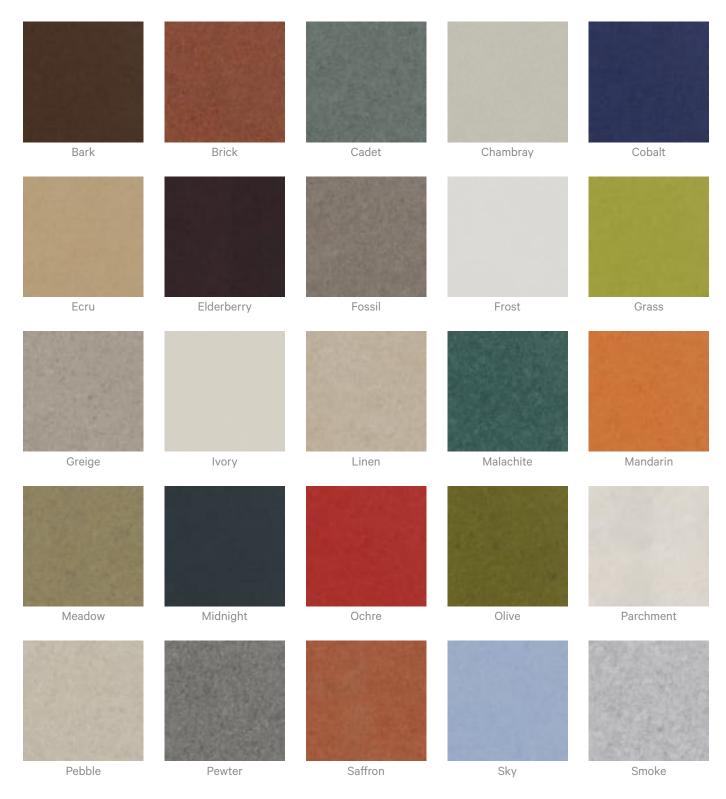

|  |



Acoustics » Tiles

| Customisable        | The Zintra Acoustic Solutions range is customisable to your project. Please get in touch with your local contact for details. |  |
|---------------------|-------------------------------------------------------------------------------------------------------------------------------|--|
| Additional Comments | <ul> <li>NRC 0.45-0.75 Directly Mounted</li> <li>Alpha-w Rating Directly Mounted 0.30-0.60</li> </ul>                         |  |
| How to Specify      | 1. Select Design<br>2. Select Zintra Colour                                                                                   |  |



Acoustics » Tiles

#### **Colour & Finish Options**

#### Zintra 12mm Solid PET





Acoustics » Tiles



Eucalyptus

Ironbark

Merbau

Spotted Gum