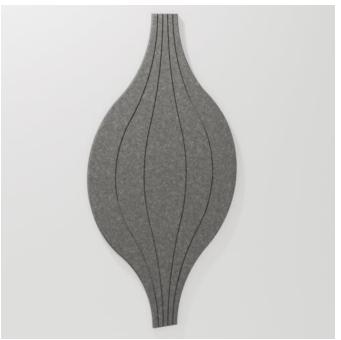

Acoustics » Tiles

Brand: **Zintra** Collections: **Etch Tiles** Applications: **Walls** 

1300 306 399 info@baresque.com.au baresque.com.au

Acoustics » Tiles

Etch Tiles Hourglass Detail

20 Tile Assembly

Assembly Suggestions Etch Tiles Hourglass

Acoustics » Tiles

Every line tells a story with Zintra Etch Tiles, Hourglass. Sculptural, dynamic, and diverse in design, they inspire endless possibilities for dynamic arrangements and playful pattern exploration.

| ✓ Bleach Cleanable | ✓ Acoustic                                                                                                                                                                                                                                                                                                                                                                               | ✓ Easy Install                         |  |
|--------------------|------------------------------------------------------------------------------------------------------------------------------------------------------------------------------------------------------------------------------------------------------------------------------------------------------------------------------------------------------------------------------------------|----------------------------------------|--|
| ✓ Easy Clean       |                                                                                                                                                                                                                                                                                                                                                                                          |                                        |  |
| Description        | Zintra Etch Tiles, where acoustic absorption meets dynamic 3D design. Crafted<br>using a 3mm v-groove, the angled blade creates contemporary, design-led patterns<br>that add a touch of sophistication to any space. Whether you're aiming for a<br>progressive, modern interior or a welcoming atmosphere, Zintra Etch offers a range<br>of subtle textures to suit your design needs. |                                        |  |
|                    | Available in an extensive range of understated to statement Colours, Zintra Etch<br>Tiles offer a cost-effective solution to enhance both sound quality and visual<br>appeal in commercial, hospitality, and institutional interiors. Create calming<br>environments with these versatile tiles, which can be seamlessly integrated with<br>plain Zintra panels for a cohesive look.     |                                        |  |
|                    | Install either wall to wall or as feature artwork to create an option suitable for any commercial, education or hospitality environment.                                                                                                                                                                                                                                                 |                                        |  |
|                    | Hourglass*                                                                                                                                                                                                                                                                                                                                                                               |                                        |  |
|                    | This captivating pattern showcases a series of interlocking hourglass figures. With its sleek lines and balanced symmetry, Hourglass adds a sense of movement and visual interest.                                                                                                                                                                                                       |                                        |  |
|                    | Available in 15 designs                                                                                                                                                                                                                                                                                                                                                                  |                                        |  |
|                    | Battleaxe*   Chevron*   Crossbar   Diamond*   Fluted   Herringbone*   Hexagon*  <br>Hourglass*   Link   Louver   Plank*   Shadow Box   Square*   Trapezium*   Triangle*                                                                                                                                                                                                                  |                                        |  |
|                    | * Notes designs available in both Plain and Etch.                                                                                                                                                                                                                                                                                                                                        |                                        |  |
|                    | Sold in sets.                                                                                                                                                                                                                                                                                                                                                                            |                                        |  |
|                    | Transform your space with style and acoustic efficiency.                                                                                                                                                                                                                                                                                                                                 |                                        |  |
|                    | Not suitable as a free-standing                                                                                                                                                                                                                                                                                                                                                          | product.                               |  |
| Composition        | Zintra Acoustic Panel - 100% Sc                                                                                                                                                                                                                                                                                                                                                          | lution Dyed (Colour Through) Polyester |  |
|                    | • 12mm (1/2") -Density 2.4 kg /m² 0.5 lb/ft²                                                                                                                                                                                                                                                                                                                                             |                                        |  |
|                    | • 24mm (1" ) - Density 3.6 kg /m² 0.75 lb/ft²                                                                                                                                                                                                                                                                                                                                            |                                        |  |
|                    |                                                                                                                                                                                                                                                                                                                                                                                          |                                        |  |