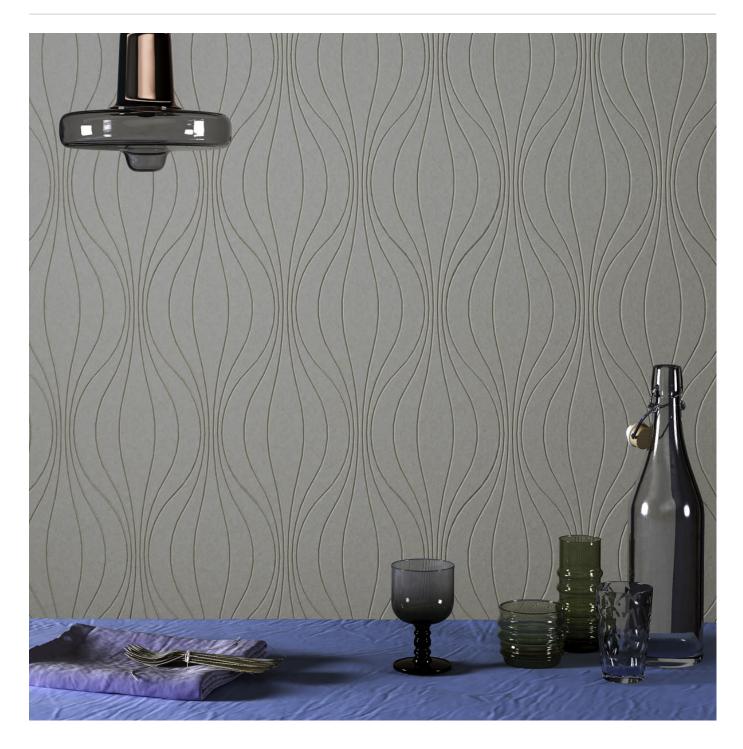

Acoustics » Tiles

Brand: **Zintra** Collections: **Etch Tiles** Applications: **Walls** 

1300 306 399 info@baresque.com.au baresque.com.au

Acoustics » Tiles

Etch Tiles Hourglass Detail

20 Tile Assembly

Assembly Suggestions Etch Tiles Hourglass

Acoustics » Tiles

Every line tells a story with Zintra Etch Tiles, Hourglass. Sculptural, dynamic, and diverse in design, they inspire endless possibilities for dynamic arrangements and playful pattern exploration.

| ✓ Bleach Cleanable | ✓ Acoustic                                                                                                                                                                                                                                                                                                                                                                               | ✓ Easy Install                         |  |
|--------------------|------------------------------------------------------------------------------------------------------------------------------------------------------------------------------------------------------------------------------------------------------------------------------------------------------------------------------------------------------------------------------------------|----------------------------------------|--|
| ✓ Easy Clean       |                                                                                                                                                                                                                                                                                                                                                                                          |                                        |  |
| Description        | Zintra Etch Tiles, where acoustic absorption meets dynamic 3D design. Crafted<br>using a 3mm v-groove, the angled blade creates contemporary, design-led patterns<br>that add a touch of sophistication to any space. Whether you're aiming for a<br>progressive, modern interior or a welcoming atmosphere, Zintra Etch offers a range<br>of subtle textures to suit your design needs. |                                        |  |
|                    | Available in an extensive range of understated to statement Colours, Zintra Etch<br>Tiles offer a cost-effective solution to enhance both sound quality and visual<br>appeal in commercial, hospitality, and institutional interiors. Create calming<br>environments with these versatile tiles, which can be seamlessly integrated with<br>plain Zintra panels for a cohesive look.     |                                        |  |
|                    | Install either wall to wall or as feature artwork to create an option suitable for any commercial, education or hospitality environment.                                                                                                                                                                                                                                                 |                                        |  |
|                    | Hourglass*                                                                                                                                                                                                                                                                                                                                                                               |                                        |  |
|                    | This captivating pattern showcases a series of interlocking hourglass figures. With its sleek lines and balanced symmetry, Hourglass adds a sense of movement and visual interest.                                                                                                                                                                                                       |                                        |  |
|                    | Available in 15 designs                                                                                                                                                                                                                                                                                                                                                                  |                                        |  |
|                    | Battleaxe*   Chevron*   Crossbar   Diamond*   Fluted   Herringbone*   Hexagon*  <br>Hourglass*   Link   Louver   Plank*   Shadow Box   Square*   Trapezium*   Triangle*                                                                                                                                                                                                                  |                                        |  |
|                    | * Notes designs available in both Plain and Etch.                                                                                                                                                                                                                                                                                                                                        |                                        |  |
|                    | Sold in sets.                                                                                                                                                                                                                                                                                                                                                                            |                                        |  |
|                    | Transform your space with style and acoustic efficiency.                                                                                                                                                                                                                                                                                                                                 |                                        |  |
|                    | Not suitable as a free-standing                                                                                                                                                                                                                                                                                                                                                          | product.                               |  |
| Composition        | Zintra Acoustic Panel - 100% Sc                                                                                                                                                                                                                                                                                                                                                          | lution Dyed (Colour Through) Polyester |  |
|                    | • 12mm (1/2") -Density 2.4 kg /m² 0.5 lb/ft²                                                                                                                                                                                                                                                                                                                                             |                                        |  |
|                    | • 24mm (1" ) - Density 3.6 kg /m² 0.75 lb/ft²                                                                                                                                                                                                                                                                                                                                            |                                        |  |
|                    |                                                                                                                                                                                                                                                                                                                                                                                          |                                        |  |