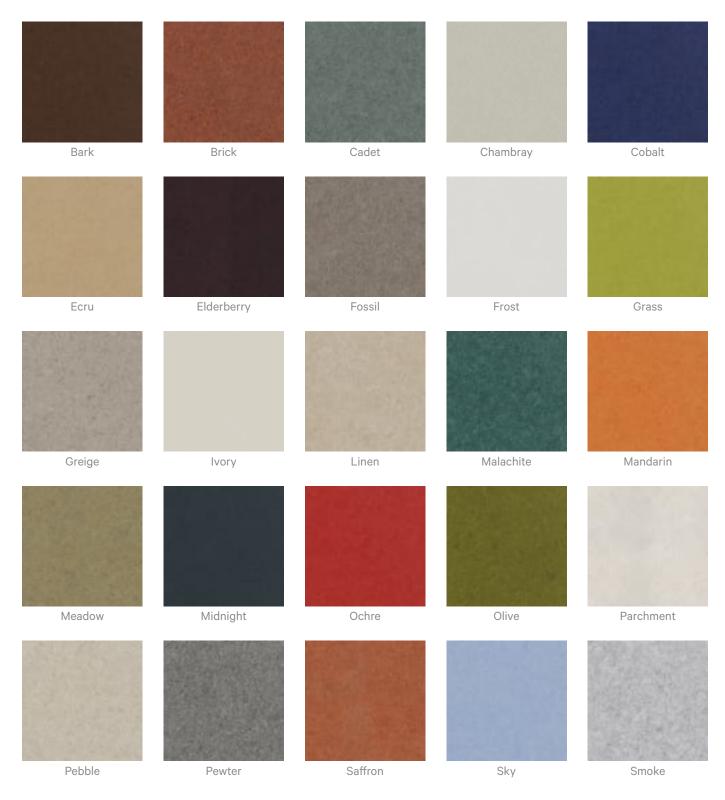

|  |



Acoustics » Tiles

| Customisable        | The Zintra Acoustic Solutions range is customisable to your project. Please get in touch with your local contact for details. |  |
|---------------------|-------------------------------------------------------------------------------------------------------------------------------|--|
| Additional Comments | <ul> <li>NRC 0.45-0.75 Directly Mounted</li> <li>Alpha-w Rating Directly Mounted 0.30-0.60</li> </ul>                         |  |
| How to Specify      | 1. Select Design<br>2. Select Zintra Colour                                                                                   |  |



Acoustics » Tiles

#### **Colour & Finish Options**

#### Zintra 12mm Solid PET





Acoustics » Tiles



Eucalyptus

Ironbark



Merbau

Spotted Gum