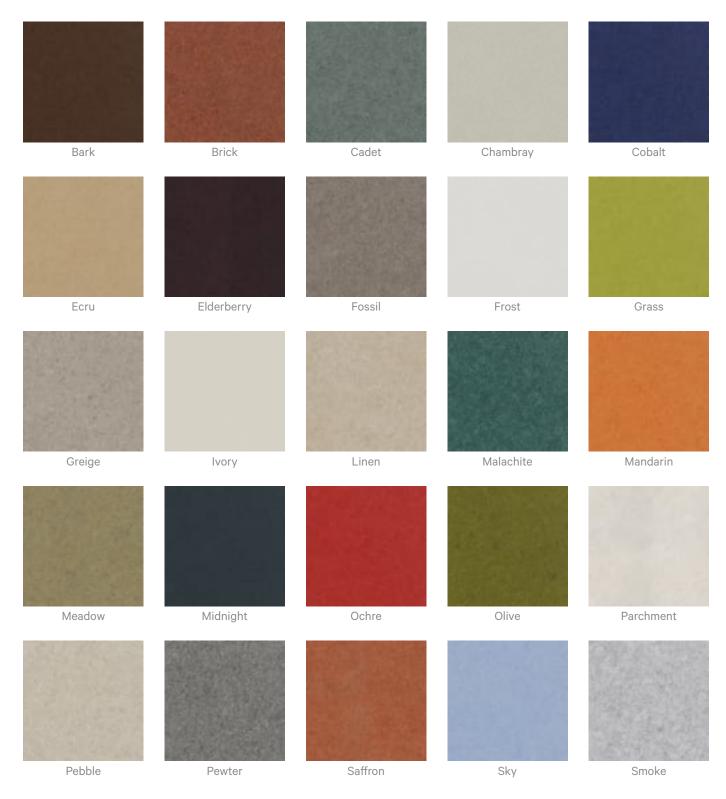

|



Acoustics » Tiles

| Customisable        | The Zintra Acoustic Solutions range is customisable to your project. Please get in touch with your local contact for details. |  |
|---------------------|-------------------------------------------------------------------------------------------------------------------------------|--|
| Additional Comments | <ul> <li>NRC 0.45-0.75 Directly Mounted</li> <li>Alpha-w Rating Directly Mounted 0.30-0.60</li> </ul>                         |  |
| How to Specify      | 1. Select Design<br>2. Select Zintra Colour                                                                                   |  |



Acoustics » Tiles

#### **Colour & Finish Options**

#### Zintra 12mm Solid PET





Acoustics » Tiles



Eucalyptus

Ironbark

**WE** 

Merbau

Spotted Gum