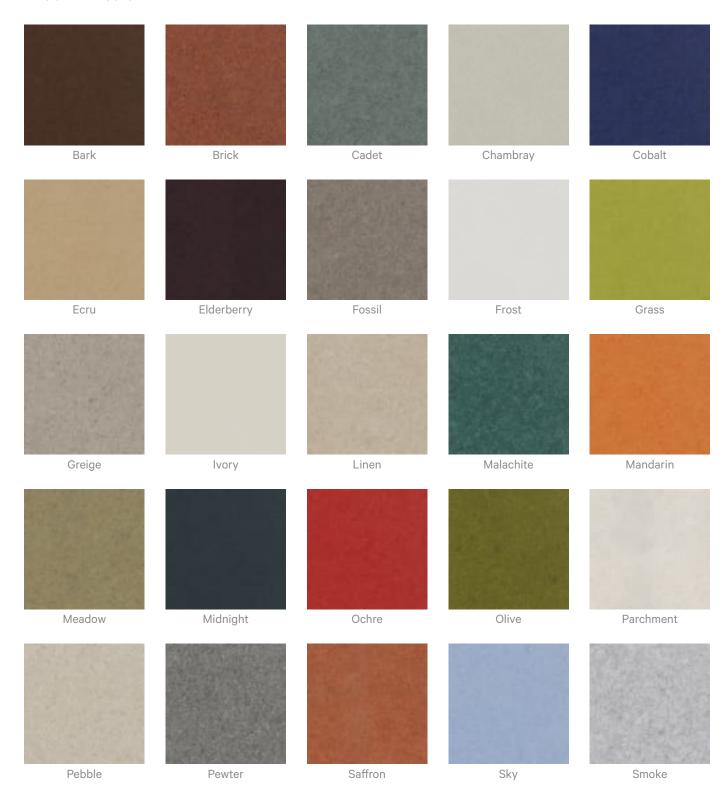

al contact for details.                                      |  |
| Additional Comments       | NRC up to 1.15 Directly Mounted                                                                                                                                    |  |
|                           | • Alpha-w Directly Mounted up to 1.00                                                                                                                              |  |
|                           |                                                                                                                                                                    |  |



Acoustics » Tiles

How to Specify 1. Select Design

2. Select Zintra Colour



#### Colour & Finish Options

#### Zintra 12mm Solid PET







#### Acoustics » Tiles











Zintra Timber Print









Eucalyptus

Spotted Gum