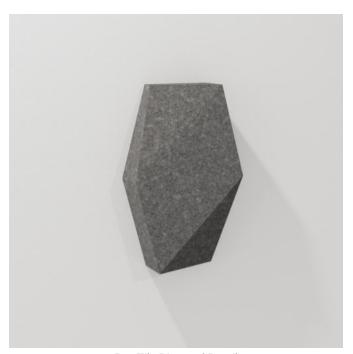

Acoustics » Tiles

Collections: Box Tiles

Applications: Walls, Ceilings

Acoustics » Tiles

Box Tile Diamond Detail

Acoustics » Tiles

Discover the dynamic solution of Zintra Box Tiles for superior acoustics. Experience acoustic benefits alongside texture and definition. Diamond Box Tiles is captivating pattern which showcases a series of interlocking diamond shapes.

| ✓ Bleach Cleanable | ✓ Acoustic                                                                                                                                                                                                                                                                                      | ✓ Easy Install                                                                                                                                                                               |      |
|--------------------|-------------------------------------------------------------------------------------------------------------------------------------------------------------------------------------------------------------------------------------------------------------------------------------------------|----------------------------------------------------------------------------------------------------------------------------------------------------------------------------------------------|------|
| ✓ Easy Clean       |                                                                                                                                                                                                                                                                                                 |                                                                                                                                                                                              |      |
| Description        | Zintra's Box Tiles go beyond just covering walls—they add texture, depth, and striking definition to any space, whilst providing superior acoustic benefits. With a range of standard sizes and depths, as well as large format you can tailor your design to suit your space perfectly.        |                                                                                                                                                                                              | th a |
|                    | Whether you're envisioning a seamless wall-to-wall installation or a striking acoustic feature, Box Tiles offer unparalleled flexibility. Perfect for commercial, hospitality, and institutional settings, they effortlessly blend style with functionality enhancing every inch of your space. |                                                                                                                                                                                              |      |
|                    | Diamond                                                                                                                                                                                                                                                                                         |                                                                                                                                                                                              |      |
|                    | sophistication and timeless bea<br>showcases a series of interlocki                                                                                                                                                                                                                             | ure of diamonds, Diamond brings a touch of<br>uty to your space. This captivating pattern<br>ng diamond shapes, creating a visually striking<br>I and geometric appeal, Diamond adds a touch |      |
|                    | <b>Available in 5 other great design</b> s, in various sizes and depths (refer to dimensions for size specific information)                                                                                                                                                                     |                                                                                                                                                                                              |      |
|                    | Emerald   Hex   Pitched   Square   Rectangle                                                                                                                                                                                                                                                    |                                                                                                                                                                                              |      |
|                    |                                                                                                                                                                                                                                                                                                 | ne ambiance of a restaurant, hotel, or office space<br>choice, delivering both captivating style and                                                                                         | ce,  |
|                    | Available in the full Zintra Colou                                                                                                                                                                                                                                                              | ır range including digital print                                                                                                                                                             |      |
|                    | Not suitable as a free-standing                                                                                                                                                                                                                                                                 | product.                                                                                                                                                                                     |      |
| Composition        | Zintra Acoustic Panel - 100% Sc                                                                                                                                                                                                                                                                 | olution Dyed (Colour Through) Polyester                                                                                                                                                      |      |
|                    | 12mm (1/2") - Density 2.4 kg/m                                                                                                                                                                                                                                                                  | <sup>2</sup> 0.5 lb/ft <sup>2</sup>                                                                                                                                                          |      |
| Sustainability     | Zintra is made from 100% recyc                                                                                                                                                                                                                                                                  | lable materials.                                                                                                                                                                             |      |
|                    | • 60% post-consumer recycled content from PET bottles.                                                                                                                                                                                                                                          |                                                                                                                                                                                              |      |
|                    | • 35% pre-consumer recycled content from PET chips                                                                                                                                                                                                                                              |                                                                                                                                                                                              |      |
|                    | • 5% polylactic acid (PLA)                                                                                                                                                                                                                                                                      |                                                                                                                                                                                              |      |
|                    |                                                                                                                                                                                                                                                                                                 |                                                                                                                                                                                              |      |