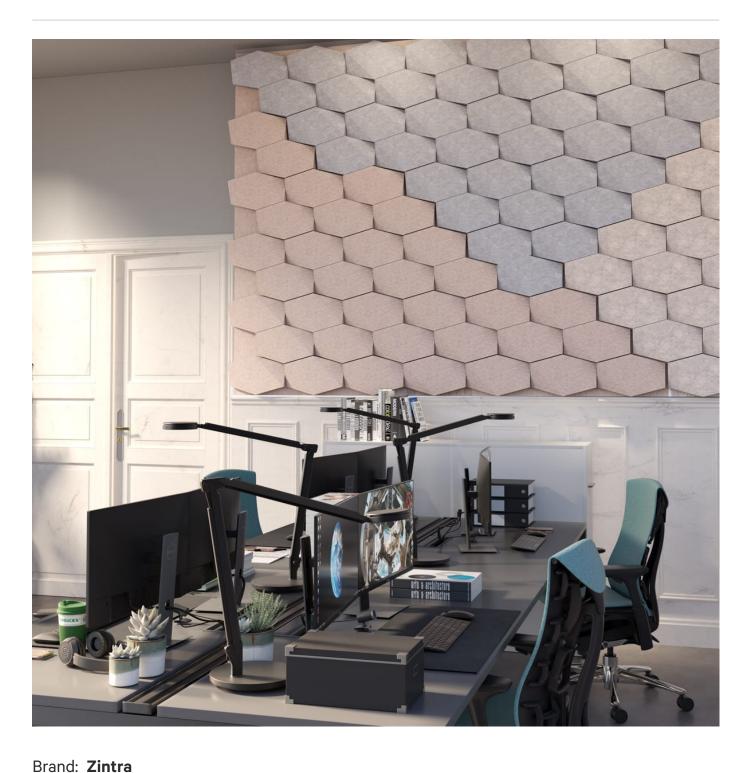

Acoustics » Tiles

Collections: Box Tiles

Applications: Walls, Ceilings

Acoustics » Tiles

Box Tile Diamond Detail

Acoustics » Tiles

Discover the dynamic solution of Zintra Box Tiles for superior acoustics. Experience acoustic benefits alongside texture and definition. Diamond Box Tiles is captivating pattern which showcases a series of interlocking diamond shapes.

| ✓ Bleach Cleanable | ✓ Acoustic                                                                                                                                                                                                                                                                                      | ✓ Easy Install                                                                                                                                                                               |      |
|--------------------|-------------------------------------------------------------------------------------------------------------------------------------------------------------------------------------------------------------------------------------------------------------------------------------------------|----------------------------------------------------------------------------------------------------------------------------------------------------------------------------------------------|------|
| ✓ Easy Clean       |                                                                                                                                                                                                                                                                                                 |                                                                                                                                                                                              |      |
| Description        | Zintra's Box Tiles go beyond just covering walls—they add texture, depth, and striking definition to any space, whilst providing superior acoustic benefits. With a range of standard sizes and depths, as well as large format you can tailor your design to suit your space perfectly.        |                                                                                                                                                                                              | th a |
|                    | Whether you're envisioning a seamless wall-to-wall installation or a striking acoustic feature, Box Tiles offer unparalleled flexibility. Perfect for commercial, hospitality, and institutional settings, they effortlessly blend style with functionality enhancing every inch of your space. |                                                                                                                                                                                              |      |
|                    | Diamond                                                                                                                                                                                                                                                                                         |                                                                                                                                                                                              |      |
|                    | sophistication and timeless bea<br>showcases a series of interlocki                                                                                                                                                                                                                             | ure of diamonds, Diamond brings a touch of<br>uty to your space. This captivating pattern<br>ng diamond shapes, creating a visually striking<br>I and geometric appeal, Diamond adds a touch |      |
|                    | <b>Available in 5 other great design</b> s, in various sizes and depths (refer to dimensions for size specific information)                                                                                                                                                                     |                                                                                                                                                                                              |      |
|                    | Emerald   Hex   Pitched   Square   Rectangle                                                                                                                                                                                                                                                    |                                                                                                                                                                                              |      |
|                    |                                                                                                                                                                                                                                                                                                 | ne ambiance of a restaurant, hotel, or office space<br>choice, delivering both captivating style and                                                                                         | ce,  |
|                    | Available in the full Zintra Colou                                                                                                                                                                                                                                                              | ır range including digital print                                                                                                                                                             |      |
|                    | Not suitable as a free-standing                                                                                                                                                                                                                                                                 | product.                                                                                                                                                                                     |      |
| Composition        | Zintra Acoustic Panel - 100% Sc                                                                                                                                                                                                                                                                 | olution Dyed (Colour Through) Polyester                                                                                                                                                      |      |
|                    | 12mm (1/2") - Density 2.4 kg/m                                                                                                                                                                                                                                                                  | <sup>2</sup> 0.5 lb/ft <sup>2</sup>                                                                                                                                                          |      |
| Sustainability     | Zintra is made from 100% recyc                                                                                                                                                                                                                                                                  | lable materials.                                                                                                                                                                             |      |
|                    | • 60% post-consumer recycled content from PET bottles.                                                                                                                                                                                                                                          |                                                                                                                                                                                              |      |
|                    | • 35% pre-consumer recycled content from PET chips                                                                                                                                                                                                                                              |                                                                                                                                                                                              |      |
|                    | • 5% polylactic acid (PLA)                                                                                                                                                                                                                                                                      |                                                                                                                                                                                              |      |
|                    |                                                                                                                                                                                                                                                                                                 |                                                                                                                                                                                              |      |