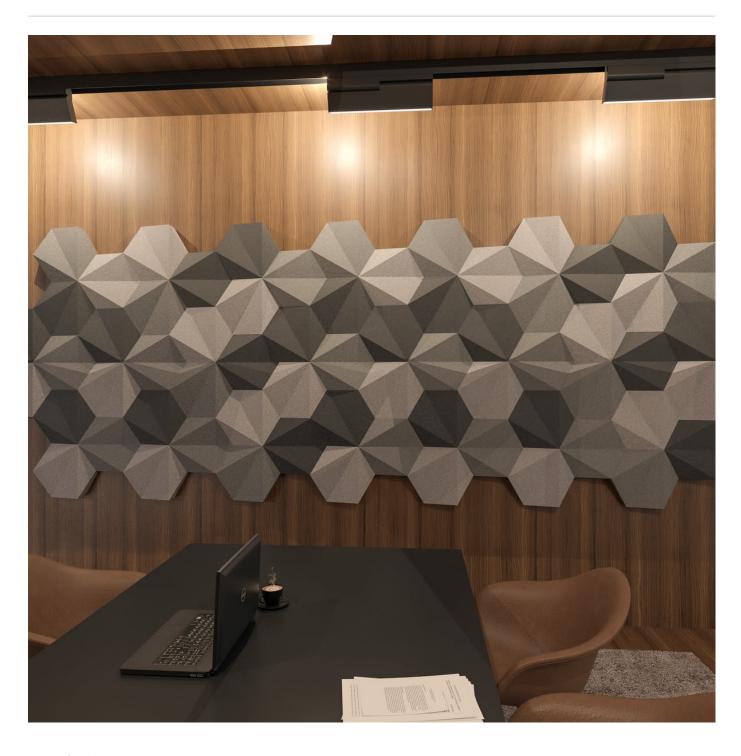

Acoustics » Tiles

Brand: Zintra

Applications: Walls, Ceilings

Acoustics » Tiles

Box Tile Hex Detail

**Acoustics** » Tiles

Discover the dynamic solution of Zintra Box Tiles for superior acoustics. Experience acoustic benefits alongside texture and definition. Hex Box Tiles showcases a series of interlocking hexagons, creating a visually dynamic and versatile design.

#### Hex

Inspired by the mesmerizing beauty of hexagonal shapes, Hex brings a touch of modern elegance and geometric sophistication to your space. This captivating pattern showcases a series of interlocking hexagons, creating a visually dynamic and versatile design. With its clean lines and balanced symmetry, Hex adds a sense of structure and harmony to any interior.