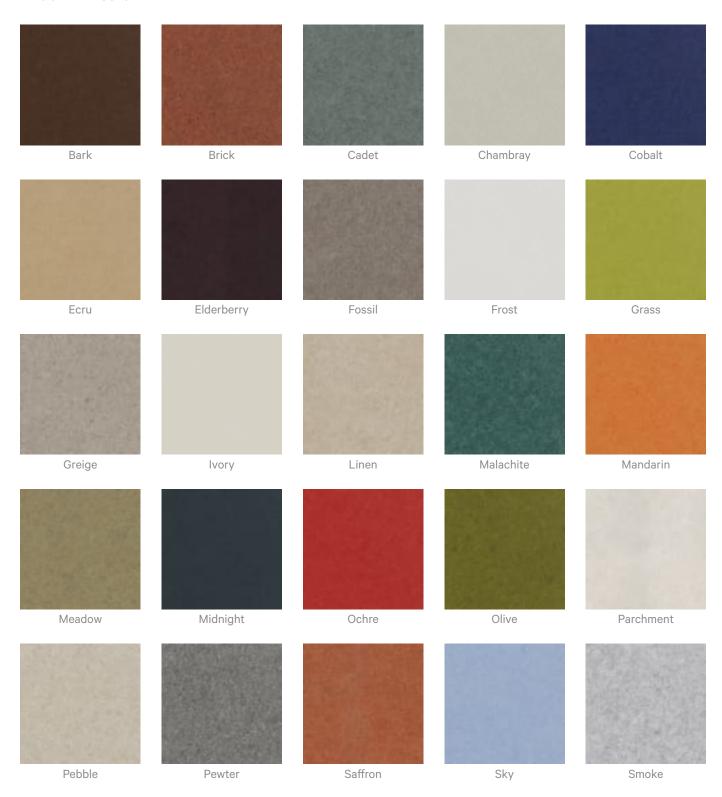

|
| Additional Comments       | <ul> <li>NRC up to 1.15 Directly Mounted</li> <li>Alpha-w Directly Mounted up to 1.00</li> </ul>                                                                                                                                                                                                                                                                                                                                                            |

4 of 7



Acoustics » Tiles

How to Specify 1. Select Design

2. Select Zintra Colour



### Colour & Finish Options

#### Zintra 12mm Solid PET







#### Acoustics » Tiles











Zintra Timber Print









Eucalyptus

Ironbark

Merbau

Spotted Gum