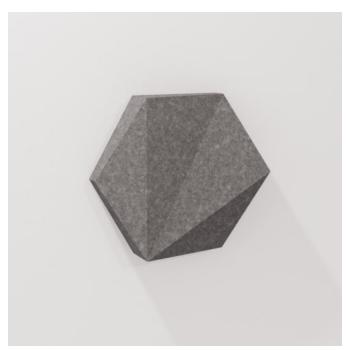

Acoustics » Tiles

Brand: Zintra

Applications: Walls, Ceilings

Acoustics » Tiles

Box Tile Hex Detail

**Acoustics** » Tiles

Discover the dynamic solution of Zintra Box Tiles for superior acoustics. Experience acoustic benefits alongside texture and definition. Hex Box Tiles showcases a series of interlocking hexagons, creating a visually dynamic and versatile design.

#### Hex

Inspired by the mesmerizing beauty of hexagonal shapes, Hex brings a touch of modern elegance and geometric sophistication to your space. This captivating pattern showcases a series of interlocking hexagons, creating a visually dynamic and versatile design. With its clean lines and balanced symmetry, Hex adds a sense of structure and harmony to any interior.