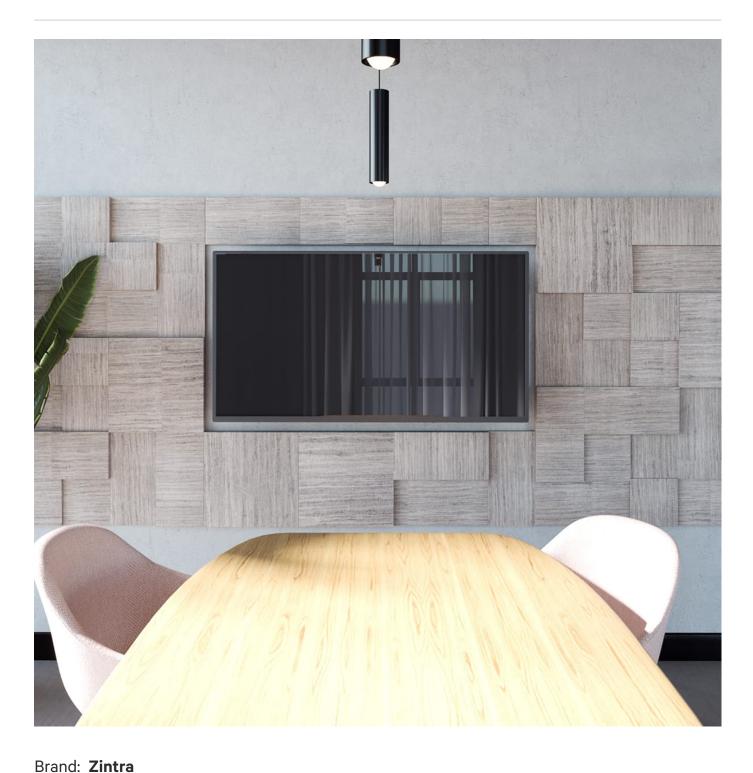

Acoustics » Tiles

Collections: Box Tiles

Applications: Walls, Ceilings

**Acoustics** » Tiles

Discover the dynamic solution of Zintra Rectangular Box Tiles for superior acoustics. Experience acoustic benefits alongside texture and definition.

| <ul><li>✓ Bleach Cleanable</li><li>✓ Easy Clean</li></ul> | ✓ Acoustic                                                                                                                                                                                                                                                                                                                                                                                                                        | ✓ Easy Install                                            |
|-----------------------------------------------------------|-----------------------------------------------------------------------------------------------------------------------------------------------------------------------------------------------------------------------------------------------------------------------------------------------------------------------------------------------------------------------------------------------------------------------------------|-----------------------------------------------------------|
| Description                                               | Zintra's Box Tiles go beyond just covering walls—they add texture, depth, and striking definition to any space, whilst providing superior acoustic benefits. With a range of standard sizes and depths, as well as large format you can tailor your design to suit your space perfectly.                                                                                                                                          |                                                           |
|                                                           | Whether you're envisioning a seamless wall-to-wall installation or a striking acoustic feature, Box Tiles offer unparalleled flexibility. Perfect for commercial, hospitality, and institutional settings, they effortlessly blend style with functionality, enhancing every inch of your space.                                                                                                                                  |                                                           |
|                                                           | Rectangle                                                                                                                                                                                                                                                                                                                                                                                                                         |                                                           |
|                                                           | Inspired by the timeless elegance of rectangles, Rectangle brings a touch of geometric precision and modern style to your space. This captivating design creates a visually striking and dynamic design. With its clean lines and balanced symmetry, Rectangle adds a sense of structure and visual interest to any interior. Easy to layout, mix and match, and install, their versatility is an effective addition to any wall. |                                                           |
|                                                           | <b>Available in 5 other great desig</b> dimensions for size specific infor                                                                                                                                                                                                                                                                                                                                                        | <b>ns</b> , in various sizes and depths (refer to mation) |
|                                                           | Diamond   Emerald   Hex   Pitche                                                                                                                                                                                                                                                                                                                                                                                                  | d   Square   Rectangle                                    |
|                                                           | So, if you're aiming to amplify the ambiance of a restaurant, hotel, or office space, Zintra's Box Tiles are a brilliant choice, delivering both captivating style and practical functionality.                                                                                                                                                                                                                                   |                                                           |
|                                                           | Available in the full Zintra Colour                                                                                                                                                                                                                                                                                                                                                                                               | range including digital print                             |