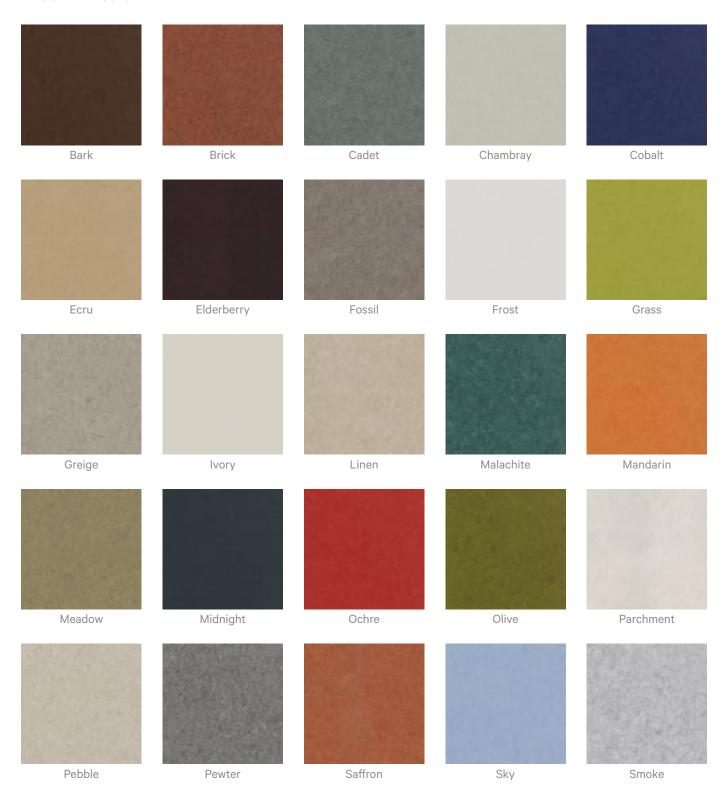

ays test in an inconspicuous area first and if you don't see the expected results, contact us.                                                                  |  |
| Warranty                  | Visit FAQ for more details.                                                                                                                                        |  |
| Customisable              | The Zintra Acoustic Solutions range is customisable to your project. Please get in touch with your local contact for details.                                      |  |



Acoustics » Tiles

- Additional Comments NRC up to 1.15 Directly Mounted
  - Alpha-w Directly Mounted up to 1.00

## How to Specify

- 1. Select Design
- 2. Select Zintra Colour



## Colour & Finish Options

### Zintra 12mm Solid PET







### Acoustics » Tiles











Zintra Timber Print









Eucalyptus

Ironbark

Merbau

Spotted Gum