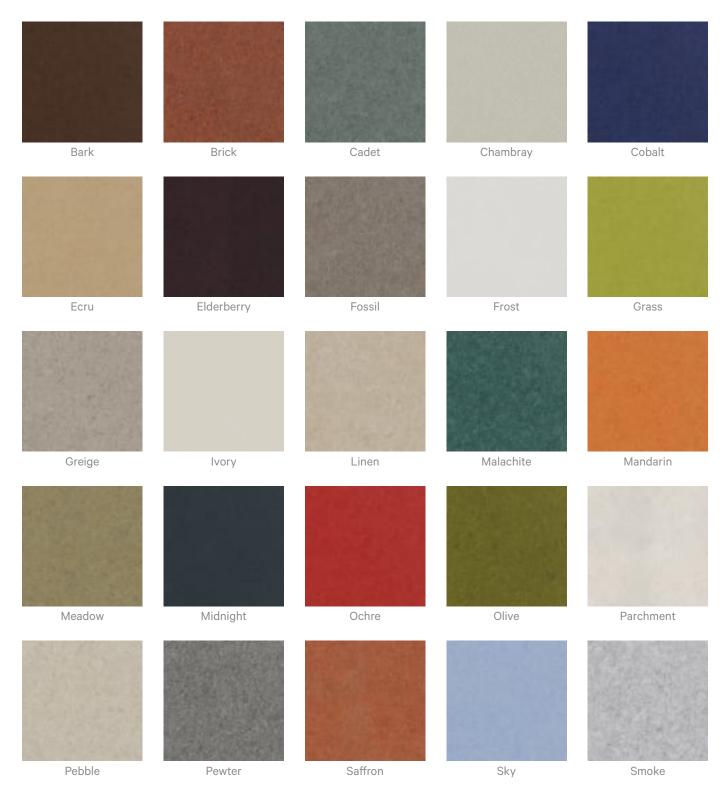

### Colour & Finish Options

### Zintra 12mm Solid PET

Acoustics » Acoustic Sticks