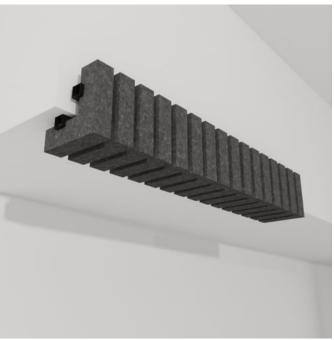

Sticks Bundles Landscape External Corner Narrow Detail

Sticks Bundles Landscape External Corner Wide Detail

Sticks Bundles External Corner Portrait Detail

Acoustics » Acoustic Sticks

Zintra Sticks Corner is designed to compliment Zintra Sticks Bundles. A purpose designed transition piece that seamlessly deals with the corners of a wall.

| <ul><li>✓ Acoustic</li><li>✓ Easy Install</li></ul> | ✓ Bleach Cleanable                                                                                                                                                                                                                          | ✓ Easy Clean                                                                                                                                        |  |
|-----------------------------------------------------|---------------------------------------------------------------------------------------------------------------------------------------------------------------------------------------------------------------------------------------------|-----------------------------------------------------------------------------------------------------------------------------------------------------|--|
| Description                                         | Zintra Sticks are a versatile range of fabricated acoustic sticks designed for easy installation in any space.                                                                                                                              |                                                                                                                                                     |  |
|                                                     | Designed to compliment Zintra Sticks Bundles, <b>Sticks External Corner</b> is a purpose designed transition piece that seamlessly deals with the corners of a wall. Available in Landscape or Portrait and in two widths, narrow and wide. |                                                                                                                                                     |  |
|                                                     | Additionally, a selection of Sticks are available to address transitions and trim, ensuring a comprehensive solution tailored to your space.                                                                                                |                                                                                                                                                     |  |
|                                                     | Sticks Transition:                                                                                                                                                                                                                          |                                                                                                                                                     |  |
|                                                     | Seamless corner transitions are possible with the use of purpose designed Sticks<br>Transition. Designed to join bundles at inside corners and available in Landscape or<br>Portrait.                                                       |                                                                                                                                                     |  |
|                                                     | Sticks Trim:                                                                                                                                                                                                                                |                                                                                                                                                     |  |
|                                                     | GPOs with our Sticks Trim. Supplied                                                                                                                                                                                                         | around windows, doors, ceiling services and<br>as a separate right-angle piece, Sticks Trim is<br>join and glue to Sticks sets to provide a<br>nds. |  |
|                                                     | Choose from one of our 12 vibrant po                                                                                                                                                                                                        | wdercoat colors (additional charge)                                                                                                                 |  |
| Composition                                         | Zintra Acoustic Panel - 100% Solution                                                                                                                                                                                                       | n Dyed (Colour Through) Polyester                                                                                                                   |  |
|                                                     | 12mm (1/2") - Density 2.4 kg /m² 0.5 l                                                                                                                                                                                                      | lb/ft²                                                                                                                                              |  |
| Sustainability                                      | Zintra is made from 100% recyclable                                                                                                                                                                                                         | materials.                                                                                                                                          |  |
|                                                     | <ul> <li>60% post-consumer recycled content from PET bottles.</li> </ul>                                                                                                                                                                    |                                                                                                                                                     |  |
|                                                     | <ul> <li>35% pre-consumer recycled content from PET chips</li> </ul>                                                                                                                                                                        |                                                                                                                                                     |  |
|                                                     | • 5% polylactic acid (PLA)                                                                                                                                                                                                                  |                                                                                                                                                     |  |
|                                                     |                                                                                                                                                                                                                                             |                                                                                                                                                     |  |