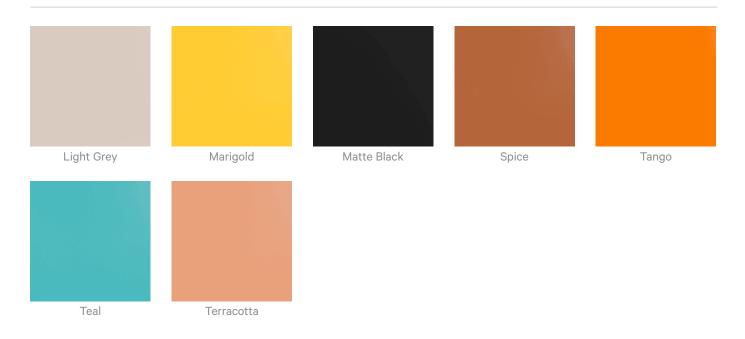

### Colour & Finish Options

| <ul><li>✓ Acoustic</li><li>✓ Easy Install</li></ul> | ✓ Bleach Cleanable                                                                                                                                                                                                                          | ✓ Easy Clean                                                                                                                                        |  |
|-----------------------------------------------------|---------------------------------------------------------------------------------------------------------------------------------------------------------------------------------------------------------------------------------------------|-----------------------------------------------------------------------------------------------------------------------------------------------------|--|
| Description                                         | Zintra Sticks are a versatile range of fabricated acoustic sticks designed for easy installation in any space.                                                                                                                              |                                                                                                                                                     |  |
|                                                     | Designed to compliment Zintra Sticks Bundles, <b>Sticks External Corner</b> is a purpose designed transition piece that seamlessly deals with the corners of a wall. Available in Landscape or Portrait and in two widths, narrow and wide. |                                                                                                                                                     |  |
|                                                     | Additionally, a selection of Sticks are available to address transitions and trim, ensuring a comprehensive solution tailored to your space.                                                                                                |                                                                                                                                                     |  |
|                                                     | Sticks Transition:                                                                                                                                                                                                                          |                                                                                                                                                     |  |
|                                                     | Seamless corner transitions are possible with the use of purpose designed Sticks<br>Transition. Designed to join bundles at inside corners and available in Landscape or<br>Portrait.                                                       |                                                                                                                                                     |  |
|                                                     | Sticks Trim:                                                                                                                                                                                                                                |                                                                                                                                                     |  |
|                                                     | GPOs with our Sticks Trim. Supplied                                                                                                                                                                                                         | around windows, doors, ceiling services and<br>as a separate right-angle piece, Sticks Trim is<br>join and glue to Sticks sets to provide a<br>nds. |  |
|                                                     | Choose from one of our 12 vibrant po                                                                                                                                                                                                        | wdercoat colors (additional charge)                                                                                                                 |  |
| Composition                                         | Zintra Acoustic Panel - 100% Solution                                                                                                                                                                                                       | n Dyed (Colour Through) Polyester                                                                                                                   |  |
|                                                     | 12mm (1/2") - Density 2.4 kg /m² 0.5 l                                                                                                                                                                                                      | lb/ft²                                                                                                                                              |  |
| Sustainability                                      | Zintra is made from 100% recyclable                                                                                                                                                                                                         | materials.                                                                                                                                          |  |
|                                                     | <ul> <li>60% post-consumer recycled content from PET bottles.</li> </ul>                                                                                                                                                                    |                                                                                                                                                     |  |
|                                                     | <ul> <li>35% pre-consumer recycled content from PET chips</li> </ul>                                                                                                                                                                        |                                                                                                                                                     |  |
|                                                     | • 5% polylactic acid (PLA)                                                                                                                                                                                                                  |                                                                                                                                                     |  |
|                                                     |                                                                                                                                                                                                                                             |                                                                                                                                                     |  |