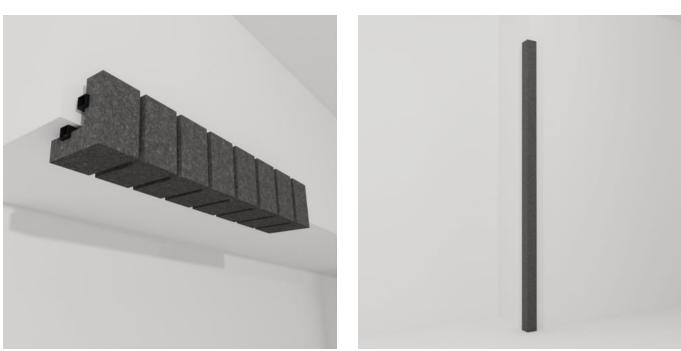

Sticks Bundles Landscape External Corner Narrow Detail

Sticks Bundles Landscape External Corner Wide Detail

Sticks Bundles External Corner Portrait Detail

Acoustics » Acoustic Sticks

Zintra Sticks Corner is designed to compliment Zintra Sticks Bundles. A purpose designed transition piece that seamlessly deals with the corners of a wall.

| <ul><li>✓ Acoustic</li><li>✓ Easy Install</li></ul> | ✓ Bleach Cleanable                                                                                                                                                                                                                          | ✓ Easy Clean                                                                                                                                        |  |
|-----------------------------------------------------|---------------------------------------------------------------------------------------------------------------------------------------------------------------------------------------------------------------------------------------------|-----------------------------------------------------------------------------------------------------------------------------------------------------|--|
| Description                                         | Zintra Sticks are a versatile range of fabricated acoustic sticks designed for easy installation in any space.                                                                                                                              |                                                                                                                                                     |  |
|                                                     | Designed to compliment Zintra Sticks Bundles, <b>Sticks External Corner</b> is a purpose designed transition piece that seamlessly deals with the corners of a wall. Available in Landscape or Portrait and in two widths, narrow and wide. |                                                                                                                                                     |  |
|                                                     | Additionally, a selection of Sticks are available to address transitions and trim, ensuring a comprehensive solution tailored to your space.                                                                                                |                                                                                                                                                     |  |
|                                                     | Sticks Transition:                                                                                                                                                                                                                          |                                                                                                                                                     |  |
|                                                     | Seamless corner transitions are possible with the use of purpose designed Sticks<br>Transition. Designed to join bundles at inside corners and available in Landscape or<br>Portrait.                                                       |                                                                                                                                                     |  |
|                                                     | Sticks Trim:                                                                                                                                                                                                                                |                                                                                                                                                     |  |
|                                                     | GPOs with our Sticks Trim. Supplied                                                                                                                                                                                                         | around windows, doors, ceiling services and<br>as a separate right-angle piece, Sticks Trim is<br>join and glue to Sticks sets to provide a<br>nds. |  |
|                                                     | Choose from one of our 12 vibrant po                                                                                                                                                                                                        | wdercoat colors (additional charge)                                                                                                                 |  |
| Composition                                         | Zintra Acoustic Panel - 100% Solution                                                                                                                                                                                                       | n Dyed (Colour Through) Polyester                                                                                                                   |  |
|                                                     | 12mm (1/2") - Density 2.4 kg /m² 0.5 l                                                                                                                                                                                                      | lb/ft²                                                                                                                                              |  |
| Sustainability                                      | Zintra is made from 100% recyclable                                                                                                                                                                                                         | materials.                                                                                                                                          |  |
|                                                     | <ul> <li>60% post-consumer recycled content from PET bottles.</li> </ul>                                                                                                                                                                    |                                                                                                                                                     |  |
|                                                     | <ul> <li>35% pre-consumer recycled content from PET chips</li> </ul>                                                                                                                                                                        |                                                                                                                                                     |  |
|                                                     | • 5% polylactic acid (PLA)                                                                                                                                                                                                                  |                                                                                                                                                     |  |
|                                                     |                                                                                                                                                                                                                                             |                                                                                                                                                     |  |

| Dimensions                | <ul> <li>Portrait External Corner Set:</li> <li>2745mm (108") h x 101mm (4") w</li> <li>Landscape External Corner:</li> <li>Narrow Set   953mm (37.5") h x 152mm (6") w</li> <li>Wide Set   953mm (37.5") h x 152mm (6") w</li> </ul>                                                                                                                                                                                                                                      |  |
|---------------------------|----------------------------------------------------------------------------------------------------------------------------------------------------------------------------------------------------------------------------------------------------------------------------------------------------------------------------------------------------------------------------------------------------------------------------------------------------------------------------|--|
| Fire Rating               | ASTM-E84 – Class A classification<br>AS ISO 9705 – 2003 – Group 1 classification<br>EN-13501 – B-s2-d0 classification                                                                                                                                                                                                                                                                                                                                                      |  |
| Supplied As               | <ul> <li>External Corner Set:</li> <li>Ships Flat pack.</li> <li>14 x 24mm (1") Aluminium Tubes</li> <li>1 x Zintra Corner</li> </ul>                                                                                                                                                                                                                                                                                                                                      |  |
| Assembly & Delivery       | Ships flat pack except Sticks Trim. Assembly required.<br>Go to the Technical Documents and download the Installation Guide for more<br>details.                                                                                                                                                                                                                                                                                                                           |  |
| Suggested<br>Installation | Go to Technical Documents and download the Installation Guide for more details.                                                                                                                                                                                                                                                                                                                                                                                            |  |
| Care Instructions         | Vacuum to remove dust.<br>Dab Zintra with a damp clean cloth and mild solution of liquid detergent and warm<br>water. Repeat using only clean water, then pat dry with a lint free cloth.<br>For difficult stains, use a solution of household bleach (10% bleach / 90% water). To<br>remove the bleach, repeat using a clean, water dampened cloth, then pat dry.<br>Always test in an inconspicuous area first and if you don't see the expected results,<br>contact us. |  |
| Warranty                  | Visit FAQ for more details.                                                                                                                                                                                                                                                                                                                                                                                                                                                |  |
| Customisable              | The Zintra Acoustic Solutions range is customisable to your project. Please get in touch with your local contact for details.                                                                                                                                                                                                                                                                                                                                              |  |