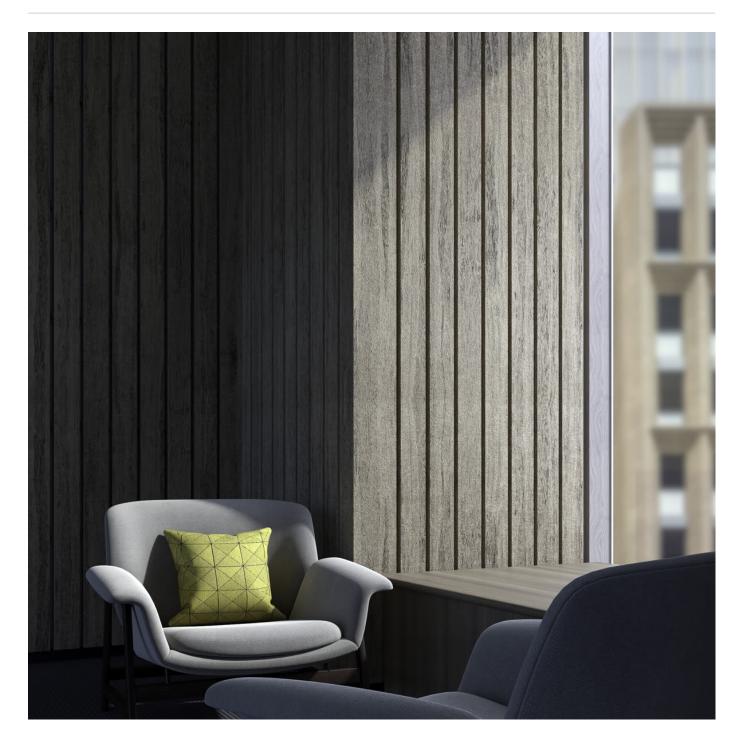

Acoustics » Acoustic Sticks

Brand: **Zintra** 

Applications: Ceilings, Walls

Sticks Bundles External Corner Portrait Wide Ironbark

Sticks Bundles External Corner Portrait Wide Merbau

Sticks Bundles External Corner Portrait Wide Eucalyptus

Sticks Bundles Landscape External Corner Narrow Detail

Sticks Bundles Landscape External Corner Wide Detail

Sticks Bundles External Corner Portrait Detail

Acoustics » Acoustic Sticks

Zintra Sticks Corner is designed to compliment Zintra Sticks Bundles. A purpose designed transition piece that seamlessly deals with the corners of a wall.