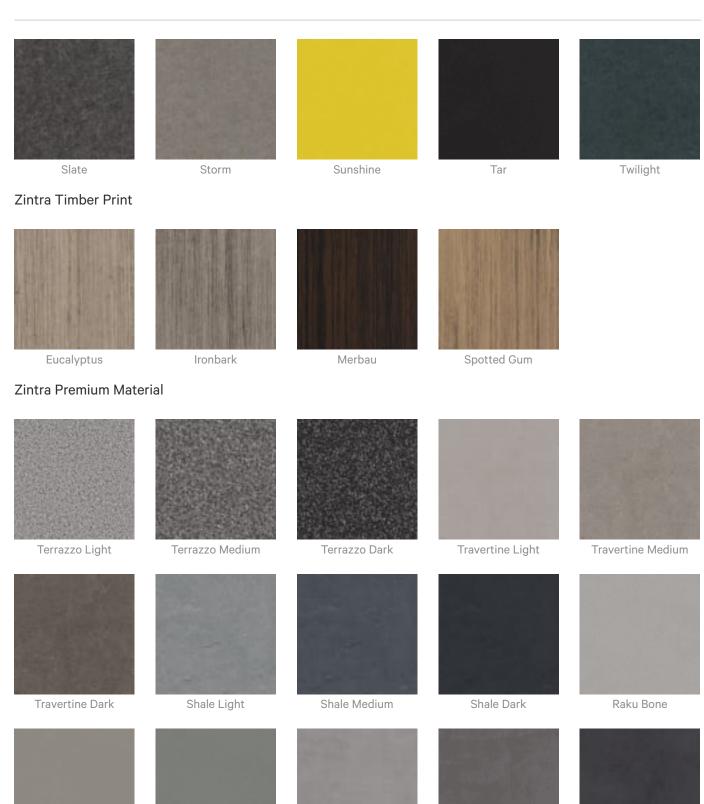

#### Colour & Finish Options

#### Zintra 12mm Solid PET

Acoustics » Acoustic Sticks

Concrete Cast

9 of 11

Raku Luster

Raku Jade

Concrete Dark Tint

Concrete Polished

#### Zintra Premium Wood

Knotty Pine

Maple

Poplar

Australian Walnut

Claro Walnut

Palm Wood

Rustic Walnut