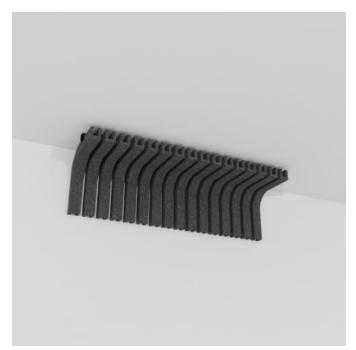

Sticks Bundles Landscape Transition Narrow Detail

**Acoustics** » Acoustic Sticks

Sticks Bundles Landscape Transition Wide Detail

**Acoustics** » Acoustic Sticks

Seamless corner transitions are possible with the use of purpose designed Sticks Transition, designed to join bundles at inside corners.

| ✓ Acoustic     | ✓ Bleach Cleanable                                                                                                                                                                     | ✓ Easy Clean                                                                                                                                               |
|----------------|----------------------------------------------------------------------------------------------------------------------------------------------------------------------------------------|------------------------------------------------------------------------------------------------------------------------------------------------------------|
| ✓ Easy Install |                                                                                                                                                                                        |                                                                                                                                                            |
| Description    | Zintra Sticks are a versatile range of fabricated acoustic sticks designed for easy installation in any space.                                                                         |                                                                                                                                                            |
|                | Seamless corner transitions are possible with the use of purpose designed <b>Sticks Transition.</b> Designed to join bundles at inside corners and available in Landscape or Portrait. |                                                                                                                                                            |
|                | Additionally, a selection of Sticks are available to address trim, and corners, ensuring a comprehensive solution tailored to your space.                                              |                                                                                                                                                            |
|                | Sticks Trim:                                                                                                                                                                           |                                                                                                                                                            |
|                | GPOs with our Sticks Trim. Supplied                                                                                                                                                    | d around windows, doors, ceiling services and<br>l as a separate right-angle piece, Sticks Trim is<br>t join and glue to Sticks sets to provide a<br>ends. |
|                | Sticks External Corner:                                                                                                                                                                |                                                                                                                                                            |
|                | A purpose designed transition piece wall. Available in Landscape or Porti                                                                                                              | e that seamlessly deals with the corners of a rait.                                                                                                        |
|                | Choose from one of our 12 vibrant p                                                                                                                                                    | owdercoat colors (additional charge)                                                                                                                       |
| Composition    | Zintra Acoustic Panel - 100% Solutio                                                                                                                                                   | on Dyed (Colour Through) Polyester                                                                                                                         |
|                | 12mm (1/2") - Density 2.4 kg /m² 0.5 lb/ft²                                                                                                                                            |                                                                                                                                                            |
| Sustainability | Zintra is made from 100% recyclable materials.                                                                                                                                         |                                                                                                                                                            |
|                | <ul> <li>60% post-consumer recycled content from PET bottles.</li> </ul>                                                                                                               |                                                                                                                                                            |
|                | • 35% pre-consumer recycled content from PET chips                                                                                                                                     |                                                                                                                                                            |
|                | • 5% polylactic acid (PLA)                                                                                                                                                             |                                                                                                                                                            |
|                |                                                                                                                                                                                        |                                                                                                                                                            |