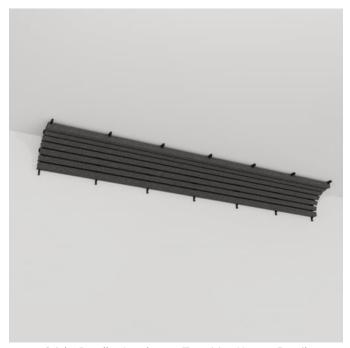

**Acoustics** » Acoustic Sticks

Brand: **Zintra** 

Applications: Ceilings, Walls

**Acoustics** » Acoustic Sticks

Sticks Bundles Transition Narrow 2

Sticks Bundles Portrait Transition Narrow Detail

Sticks Bundles Portrait Transition Wide Detail

Sticks Bundles Landscape Transition Narrow Detail

**Acoustics** » Acoustic Sticks

Sticks Bundles Landscape Transition Wide Detail

**Acoustics** » Acoustic Sticks

Seamless corner transitions are possible with the use of purpose designed Sticks Transition, designed to join bundles at inside corners.

| ✓ Acoustic     | ✓ Bleach Cleanable                                                                                                                                                                     | ✓ Easy Clean                                                                                                                                               |
|----------------|----------------------------------------------------------------------------------------------------------------------------------------------------------------------------------------|------------------------------------------------------------------------------------------------------------------------------------------------------------|
| ✓ Easy Install |                                                                                                                                                                                        |                                                                                                                                                            |
| Description    | Zintra Sticks are a versatile range of fabricated acoustic sticks designed for easy installation in any space.                                                                         |                                                                                                                                                            |
|                | Seamless corner transitions are possible with the use of purpose designed <b>Sticks Transition.</b> Designed to join bundles at inside corners and available in Landscape or Portrait. |                                                                                                                                                            |
|                | Additionally, a selection of Sticks are available to address trim, and corners, ensuring a comprehensive solution tailored to your space.                                              |                                                                                                                                                            |
|                | Sticks Trim:                                                                                                                                                                           |                                                                                                                                                            |
|                | GPOs with our Sticks Trim. Supplied                                                                                                                                                    | d around windows, doors, ceiling services and<br>l as a separate right-angle piece, Sticks Trim is<br>t join and glue to Sticks sets to provide a<br>ends. |
|                | Sticks External Corner:                                                                                                                                                                |                                                                                                                                                            |
|                | A purpose designed transition piece wall. Available in Landscape or Porti                                                                                                              | e that seamlessly deals with the corners of a rait.                                                                                                        |
|                | Choose from one of our 12 vibrant p                                                                                                                                                    | owdercoat colors (additional charge)                                                                                                                       |
| Composition    | Zintra Acoustic Panel - 100% Solutio                                                                                                                                                   | on Dyed (Colour Through) Polyester                                                                                                                         |
|                | 12mm (1/2") - Density 2.4 kg /m² 0.5 lb/ft²                                                                                                                                            |                                                                                                                                                            |
| Sustainability | Zintra is made from 100% recyclable materials.                                                                                                                                         |                                                                                                                                                            |
|                | <ul> <li>60% post-consumer recycled content from PET bottles.</li> </ul>                                                                                                               |                                                                                                                                                            |
|                | • 35% pre-consumer recycled content from PET chips                                                                                                                                     |                                                                                                                                                            |
|                | • 5% polylactic acid (PLA)                                                                                                                                                             |                                                                                                                                                            |
|                |                                                                                                                                                                                        |                                                                                                                                                            |