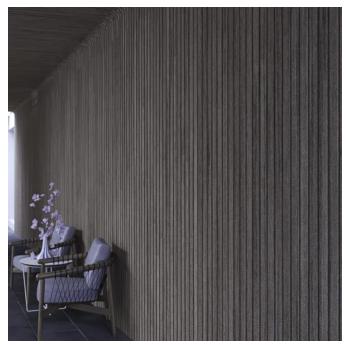

| ✓ Acoustic     | ✓ Bleach Cleanable                                                                                                                                                                     | ✓ Easy Clean                                                                                                                                               |
|----------------|----------------------------------------------------------------------------------------------------------------------------------------------------------------------------------------|------------------------------------------------------------------------------------------------------------------------------------------------------------|
| ✓ Easy Install |                                                                                                                                                                                        |                                                                                                                                                            |
| Description    | Zintra Sticks are a versatile range of fabricated acoustic sticks designed for easy installation in any space.                                                                         |                                                                                                                                                            |
|                | Seamless corner transitions are possible with the use of purpose designed <b>Sticks Transition.</b> Designed to join bundles at inside corners and available in Landscape or Portrait. |                                                                                                                                                            |
|                | Additionally, a selection of Sticks are available to address trim, and corners, ensuring a comprehensive solution tailored to your space.                                              |                                                                                                                                                            |
|                | Sticks Trim:                                                                                                                                                                           |                                                                                                                                                            |
|                | GPOs with our Sticks Trim. Supplied                                                                                                                                                    | d around windows, doors, ceiling services and<br>l as a separate right-angle piece, Sticks Trim is<br>t join and glue to Sticks sets to provide a<br>ends. |
|                | Sticks External Corner:                                                                                                                                                                |                                                                                                                                                            |
|                | A purpose designed transition piece wall. Available in Landscape or Porti                                                                                                              | e that seamlessly deals with the corners of a rait.                                                                                                        |
|                | Choose from one of our 12 vibrant p                                                                                                                                                    | owdercoat colors (additional charge)                                                                                                                       |
| Composition    | Zintra Acoustic Panel - 100% Solutio                                                                                                                                                   | on Dyed (Colour Through) Polyester                                                                                                                         |
|                | 12mm (1/2") - Density 2.4 kg /m² 0.5 lb/ft²                                                                                                                                            |                                                                                                                                                            |
| Sustainability | Zintra is made from 100% recyclable materials.                                                                                                                                         |                                                                                                                                                            |
|                | <ul> <li>60% post-consumer recycled content from PET bottles.</li> </ul>                                                                                                               |                                                                                                                                                            |
|                | • 35% pre-consumer recycled content from PET chips                                                                                                                                     |                                                                                                                                                            |
|                | • 5% polylactic acid (PLA)                                                                                                                                                             |                                                                                                                                                            |
|                |                                                                                                                                                                                        |                                                                                                                                                            |