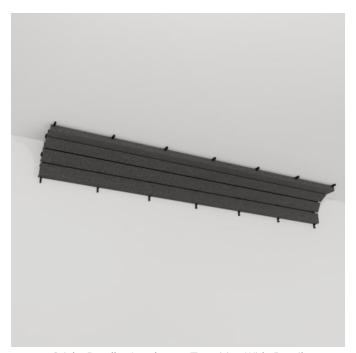

**Acoustics** » Acoustic Sticks

Brand: **Zintra** 

Applications: Ceilings, Walls

**Acoustics** » Acoustic Sticks

Sticks Bundles Transition Narrow 2

Sticks Bundles Portrait Transition Narrow Detail

Sticks Bundles Portrait Transition Wide Detail

Sticks Bundles Landscape Transition Narrow Detail

**Acoustics** » Acoustic Sticks

Sticks Bundles Landscape Transition Wide Detail

**Acoustics** » Acoustic Sticks

Seamless corner transitions are possible with the use of purpose designed Sticks Transition, designed to join bundles at inside corners.

| ✓ Acoustic     | ✓ Bleach Cleanable                                                                                                                                                                     | ✓ Easy Clean                                                                                                                                               |
|----------------|----------------------------------------------------------------------------------------------------------------------------------------------------------------------------------------|------------------------------------------------------------------------------------------------------------------------------------------------------------|
| ✓ Easy Install |                                                                                                                                                                                        |                                                                                                                                                            |
| Description    | Zintra Sticks are a versatile range of fabricated acoustic sticks designed for easy installation in any space.                                                                         |                                                                                                                                                            |
|                | Seamless corner transitions are possible with the use of purpose designed <b>Sticks Transition.</b> Designed to join bundles at inside corners and available in Landscape or Portrait. |                                                                                                                                                            |
|                | Additionally, a selection of Sticks are available to address trim, and corners, ensuring a comprehensive solution tailored to your space.                                              |                                                                                                                                                            |
|                | Sticks Trim:                                                                                                                                                                           |                                                                                                                                                            |
|                | GPOs with our Sticks Trim. Supplied                                                                                                                                                    | d around windows, doors, ceiling services and<br>l as a separate right-angle piece, Sticks Trim is<br>t join and glue to Sticks sets to provide a<br>ends. |
|                | Sticks External Corner:                                                                                                                                                                |                                                                                                                                                            |
|                | A purpose designed transition piece wall. Available in Landscape or Porti                                                                                                              | e that seamlessly deals with the corners of a rait.                                                                                                        |
|                | Choose from one of our 12 vibrant p                                                                                                                                                    | owdercoat colors (additional charge)                                                                                                                       |
| Composition    | Zintra Acoustic Panel - 100% Solutio                                                                                                                                                   | on Dyed (Colour Through) Polyester                                                                                                                         |
|                | 12mm (1/2") - Density 2.4 kg /m² 0.5 lb/ft²                                                                                                                                            |                                                                                                                                                            |
| Sustainability | Zintra is made from 100% recyclable materials.                                                                                                                                         |                                                                                                                                                            |
|                | <ul> <li>60% post-consumer recycled content from PET bottles.</li> </ul>                                                                                                               |                                                                                                                                                            |
|                | • 35% pre-consumer recycled content from PET chips                                                                                                                                     |                                                                                                                                                            |
|                | • 5% polylactic acid (PLA)                                                                                                                                                             |                                                                                                                                                            |
|                |                                                                                                                                                                                        |                                                                                                                                                            |