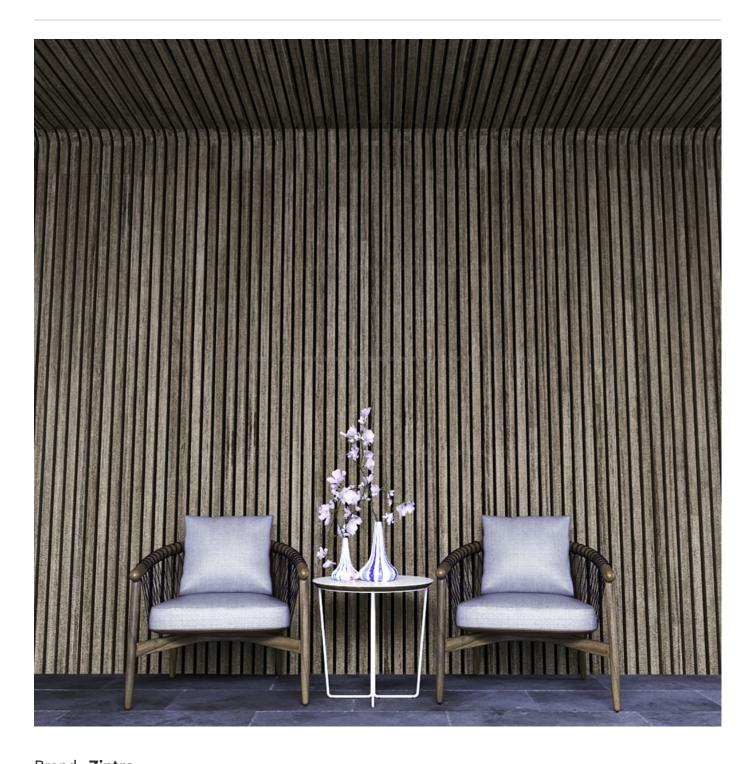

| ✓ Acoustic     | ✓ Bleach Cleanable                                                                                                                                                                     | ✓ Easy Clean                                                                                                                                               |
|----------------|----------------------------------------------------------------------------------------------------------------------------------------------------------------------------------------|------------------------------------------------------------------------------------------------------------------------------------------------------------|
| ✓ Easy Install |                                                                                                                                                                                        |                                                                                                                                                            |
| Description    | Zintra Sticks are a versatile range of fabricated acoustic sticks designed for easy installation in any space.                                                                         |                                                                                                                                                            |
|                | Seamless corner transitions are possible with the use of purpose designed <b>Sticks Transition.</b> Designed to join bundles at inside corners and available in Landscape or Portrait. |                                                                                                                                                            |
|                | Additionally, a selection of Sticks are available to address trim, and corners, ensuring a comprehensive solution tailored to your space.                                              |                                                                                                                                                            |
|                | Sticks Trim:                                                                                                                                                                           |                                                                                                                                                            |
|                | GPOs with our Sticks Trim. Supplied                                                                                                                                                    | d around windows, doors, ceiling services and<br>l as a separate right-angle piece, Sticks Trim is<br>t join and glue to Sticks sets to provide a<br>ends. |
|                | Sticks External Corner:                                                                                                                                                                |                                                                                                                                                            |
|                | A purpose designed transition piece wall. Available in Landscape or Porti                                                                                                              | e that seamlessly deals with the corners of a rait.                                                                                                        |
|                | Choose from one of our 12 vibrant p                                                                                                                                                    | owdercoat colors (additional charge)                                                                                                                       |
| Composition    | Zintra Acoustic Panel - 100% Solutio                                                                                                                                                   | on Dyed (Colour Through) Polyester                                                                                                                         |
|                | 12mm (1/2") - Density 2.4 kg /m² 0.5 lb/ft²                                                                                                                                            |                                                                                                                                                            |
| Sustainability | Zintra is made from 100% recyclable materials.                                                                                                                                         |                                                                                                                                                            |
|                | <ul> <li>60% post-consumer recycled content from PET bottles.</li> </ul>                                                                                                               |                                                                                                                                                            |
|                | • 35% pre-consumer recycled content from PET chips                                                                                                                                     |                                                                                                                                                            |
|                | • 5% polylactic acid (PLA)                                                                                                                                                             |                                                                                                                                                            |
|                |                                                                                                                                                                                        |                                                                                                                                                            |