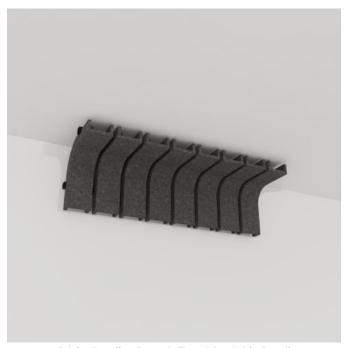

Sticks Bundles Landscape Transition Narrow Detail

**Acoustics** » Acoustic Sticks

Sticks Bundles Landscape Transition Wide Detail

**Acoustics** » Acoustic Sticks

Seamless corner transitions are possible with the use of purpose designed Sticks Transition, designed to join bundles at inside corners.

| ✓ Acoustic     | ✓ Bleach Cleanable                                                                                                                                                                     | ✓ Easy Clean                                                                                                                                               |
|----------------|----------------------------------------------------------------------------------------------------------------------------------------------------------------------------------------|------------------------------------------------------------------------------------------------------------------------------------------------------------|
| ✓ Easy Install |                                                                                                                                                                                        |                                                                                                                                                            |
| Description    | Zintra Sticks are a versatile range of fabricated acoustic sticks designed for easy installation in any space.                                                                         |                                                                                                                                                            |
|                | Seamless corner transitions are possible with the use of purpose designed <b>Sticks Transition.</b> Designed to join bundles at inside corners and available in Landscape or Portrait. |                                                                                                                                                            |
|                | Additionally, a selection of Sticks are available to address trim, and corners, ensuring a comprehensive solution tailored to your space.                                              |                                                                                                                                                            |
|                | Sticks Trim:                                                                                                                                                                           |                                                                                                                                                            |
|                | GPOs with our Sticks Trim. Supplied                                                                                                                                                    | d around windows, doors, ceiling services and<br>l as a separate right-angle piece, Sticks Trim is<br>t join and glue to Sticks sets to provide a<br>ends. |
|                | Sticks External Corner:                                                                                                                                                                |                                                                                                                                                            |
|                | A purpose designed transition piece wall. Available in Landscape or Porti                                                                                                              | e that seamlessly deals with the corners of a rait.                                                                                                        |
|                | Choose from one of our 12 vibrant p                                                                                                                                                    | owdercoat colors (additional charge)                                                                                                                       |
| Composition    | Zintra Acoustic Panel - 100% Solutio                                                                                                                                                   | on Dyed (Colour Through) Polyester                                                                                                                         |
|                | 12mm (1/2") - Density 2.4 kg /m² 0.5 lb/ft²                                                                                                                                            |                                                                                                                                                            |
| Sustainability | Zintra is made from 100% recyclable materials.                                                                                                                                         |                                                                                                                                                            |
|                | <ul> <li>60% post-consumer recycled content from PET bottles.</li> </ul>                                                                                                               |                                                                                                                                                            |
|                | • 35% pre-consumer recycled content from PET chips                                                                                                                                     |                                                                                                                                                            |
|                | • 5% polylactic acid (PLA)                                                                                                                                                             |                                                                                                                                                            |
|                |                                                                                                                                                                                        |                                                                                                                                                            |