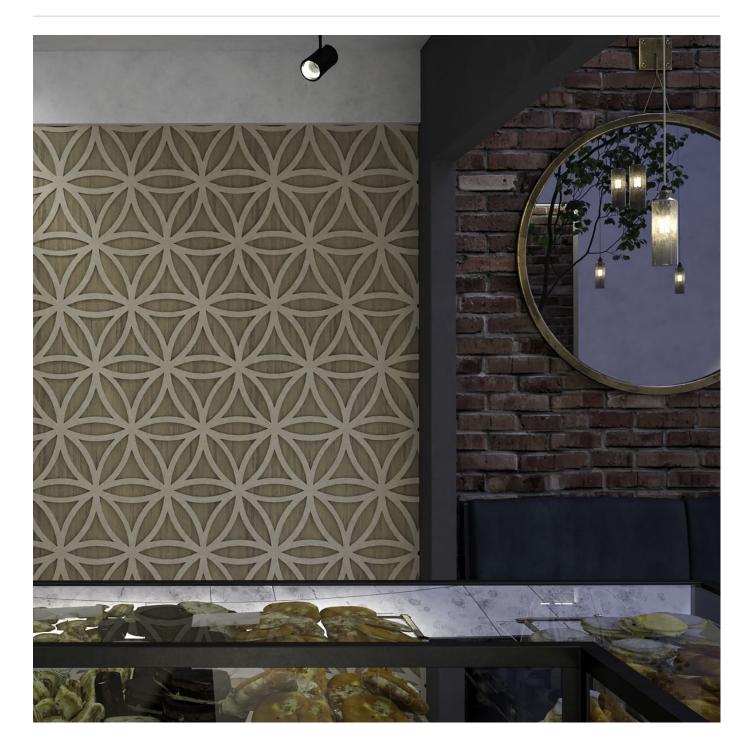

Acoustics » Tiles

Brand: **Zintra** Collections: **Pattern Tiles** Applications: **Walls** 

1300 306 399 info@baresque.com.au baresque.com.au

Acoustics » Tiles

Pattern Tile Lotus Detail

1300 306 399 info@baresque.com.au baresque.com.au

Acoustics » Tiles

Unleash boundless creativity with Zintra Pattern Tiles, where patterns within patterns come to life. These multidimensional tiles ignite inspiration, with each twist revealing a new dimension of design. Let your creativity flourish with our Lotus design.

| Description    | Discover the versatility and creative potential of Zintra Pattern Tiles, where<br>timeless elegance meets contemporary flair. Intricately cut designs adorn each tile,<br>crafted from high-quality Zintra material and mounted onto a back panel in your<br>choice of matching or contrasting Zintra Colour. This innovative approach<br>introduces style, texture, contrast, and depth to your walls or ceilings, all while<br>offering superior sound absorption for a harmonious ambiance. |
|----------------|------------------------------------------------------------------------------------------------------------------------------------------------------------------------------------------------------------------------------------------------------------------------------------------------------------------------------------------------------------------------------------------------------------------------------------------------------------------------------------------------|
|                | Lotus                                                                                                                                                                                                                                                                                                                                                                                                                                                                                          |
|                | Inspired by the grace and beauty of lotus flowers, to bring a touch of serenity and natural elegance to your space. With their delicate lines and gentle curves, Lotus Pattern tiles add a sense of tranquillity and sophistication to any interior.                                                                                                                                                                                                                                           |
|                | With a vast selection of 30 front and back Colours to choose from, allowing for<br>thousands of unique combinations before even considering layout options. Elevate<br>both visual interest and acoustics in your space with Zintra Pattern Tiles, available<br>in 10 captivating designs (and multiple configurations), offered in single or dual<br>layers.                                                                                                                                  |
|                | Available in 10 designs single or double layer *                                                                                                                                                                                                                                                                                                                                                                                                                                               |
|                | Arch   Billet*   Entwine   Groove*   Halftone*   Leap   Lotus   Pathway*   Striae  <br>Surge                                                                                                                                                                                                                                                                                                                                                                                                   |
|                | Let your creativity flourish as you transform your environment into a masterpiece of design and sound with Zintra Pattern Tiles.                                                                                                                                                                                                                                                                                                                                                               |
|                | Sold in sets.                                                                                                                                                                                                                                                                                                                                                                                                                                                                                  |
|                | Not suitable as a free standing product.                                                                                                                                                                                                                                                                                                                                                                                                                                                       |
| Composition    | Zintra Acoustic Panel - 100% Solution Dyed (Colour Through) Polyester                                                                                                                                                                                                                                                                                                                                                                                                                          |
|                | • 12mm (1/2") - Density 2.4 kg /m² 0.5 lb/ft²                                                                                                                                                                                                                                                                                                                                                                                                                                                  |
|                | • 24mm (1" ) - Density 3.6 kg /m² 0.75 lb/ft²                                                                                                                                                                                                                                                                                                                                                                                                                                                  |
| Sustainability | Zintra is made from 100% recyclable materials.                                                                                                                                                                                                                                                                                                                                                                                                                                                 |
|                | <ul> <li>60% post-consumer recycled content from PET bottles.</li> </ul>                                                                                                                                                                                                                                                                                                                                                                                                                       |
|                | <ul> <li>35% pre-consumer recycled content from PET chips</li> </ul>                                                                                                                                                                                                                                                                                                                                                                                                                           |
|                | • 5% polylactic acid (PLA)                                                                                                                                                                                                                                                                                                                                                                                                                                                                     |