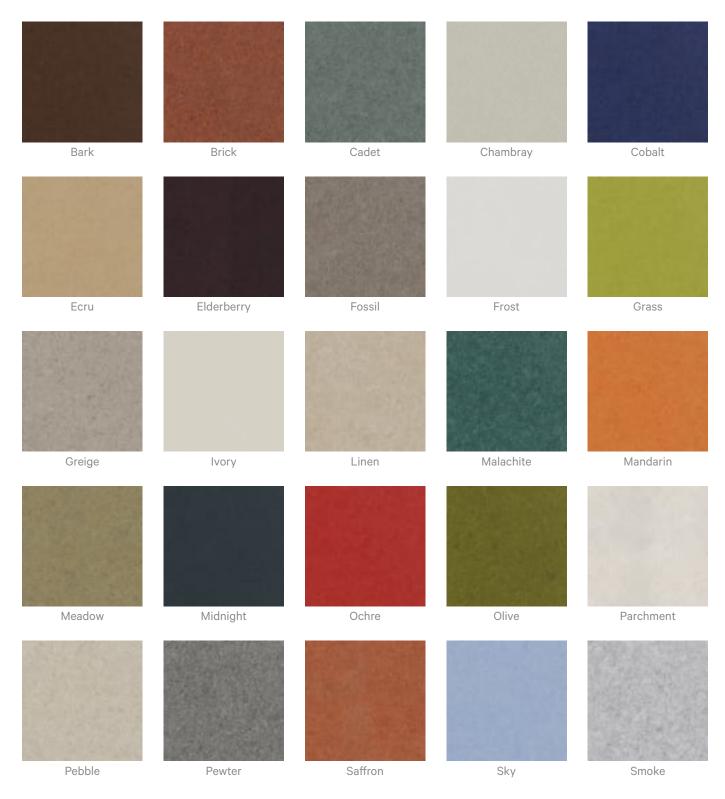

|
| Additional Comments       | <ul> <li>NRC 0.45-0.75 Directly Mounted</li> <li>Alpha-w Rating Directly Mounted 0.30-0.60</li> </ul>                                                                                                                                                                                                                                                                                                                                                                                                   |



Acoustics » Tiles

How to Specify 1. Select Design 2. Select Zintra Colour



Acoustics » Tiles

#### **Colour & Finish Options**

#### Zintra 12mm Solid PET





Acoustics » Tiles



Eucalyptus

Ironbark



Merbau

Spotted Gum