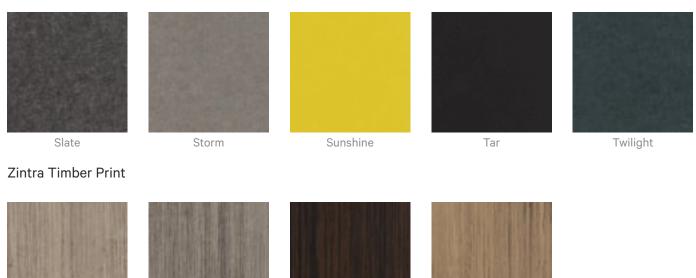

|
| Additional Comments       | <ul> <li>NRC 0.45-0.75 Directly Mounted</li> <li>Alpha-w Rating Directly Mounted 0.30-0.60</li> </ul>                                                                                                                                                                                                                                                                                                                                                                                                   |



Acoustics » Tiles

How to Specify 1. Select Design 2. Select Zintra Colour



Acoustics » Tiles

#### **Colour & Finish Options**

#### Zintra 12mm Solid PET





Acoustics » Tiles



Eucalyptus

Ironbark



Merbau

Spotted Gum