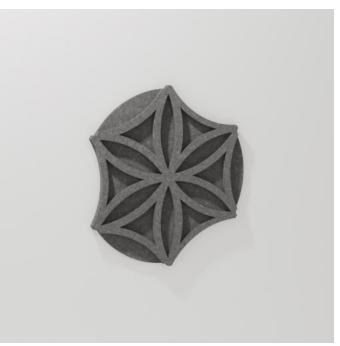

Acoustics » Tiles

Brand: **Zintra** Collections: **Pattern Tiles** Applications: **Walls** 

1300 306 399 info@baresque.com.au baresque.com.au

Acoustics » Tiles

Pattern Tile Lotus Detail

1300 306 399 info@baresque.com.au baresque.com.au

Acoustics » Tiles

Unleash boundless creativity with Zintra Pattern Tiles, where patterns within patterns come to life. These multidimensional tiles ignite inspiration, with each twist revealing a new dimension of design. Let your creativity flourish with our Lotus design.

| Description    | Discover the versatility and creative potential of Zintra Pattern Tiles, where<br>timeless elegance meets contemporary flair. Intricately cut designs adorn each tile,<br>crafted from high-quality Zintra material and mounted onto a back panel in your<br>choice of matching or contrasting Zintra Colour. This innovative approach<br>introduces style, texture, contrast, and depth to your walls or ceilings, all while<br>offering superior sound absorption for a harmonious ambiance. |
|----------------|------------------------------------------------------------------------------------------------------------------------------------------------------------------------------------------------------------------------------------------------------------------------------------------------------------------------------------------------------------------------------------------------------------------------------------------------------------------------------------------------|
|                | Lotus                                                                                                                                                                                                                                                                                                                                                                                                                                                                                          |
|                | Inspired by the grace and beauty of lotus flowers, to bring a touch of serenity and natural elegance to your space. With their delicate lines and gentle curves, Lotus Pattern tiles add a sense of tranquillity and sophistication to any interior.                                                                                                                                                                                                                                           |
|                | With a vast selection of 30 front and back Colours to choose from, allowing for<br>thousands of unique combinations before even considering layout options. Elevate<br>both visual interest and acoustics in your space with Zintra Pattern Tiles, available<br>in 10 captivating designs (and multiple configurations), offered in single or dual<br>layers.                                                                                                                                  |
|                | Available in 10 designs single or double layer *                                                                                                                                                                                                                                                                                                                                                                                                                                               |
|                | Arch   Billet*   Entwine   Groove*   Halftone*   Leap   Lotus   Pathway*   Striae  <br>Surge                                                                                                                                                                                                                                                                                                                                                                                                   |
|                | Let your creativity flourish as you transform your environment into a masterpiece of design and sound with Zintra Pattern Tiles.                                                                                                                                                                                                                                                                                                                                                               |
|                | Sold in sets.                                                                                                                                                                                                                                                                                                                                                                                                                                                                                  |
|                | Not suitable as a free standing product.                                                                                                                                                                                                                                                                                                                                                                                                                                                       |
| Composition    | Zintra Acoustic Panel - 100% Solution Dyed (Colour Through) Polyester                                                                                                                                                                                                                                                                                                                                                                                                                          |
|                | • 12mm (1/2") - Density 2.4 kg /m² 0.5 lb/ft²                                                                                                                                                                                                                                                                                                                                                                                                                                                  |
|                | • 24mm (1" ) - Density 3.6 kg /m² 0.75 lb/ft²                                                                                                                                                                                                                                                                                                                                                                                                                                                  |
| Sustainability | Zintra is made from 100% recyclable materials.                                                                                                                                                                                                                                                                                                                                                                                                                                                 |
|                | <ul> <li>60% post-consumer recycled content from PET bottles.</li> </ul>                                                                                                                                                                                                                                                                                                                                                                                                                       |
|                | <ul> <li>35% pre-consumer recycled content from PET chips</li> </ul>                                                                                                                                                                                                                                                                                                                                                                                                                           |
|                | • 5% polylactic acid (PLA)                                                                                                                                                                                                                                                                                                                                                                                                                                                                     |