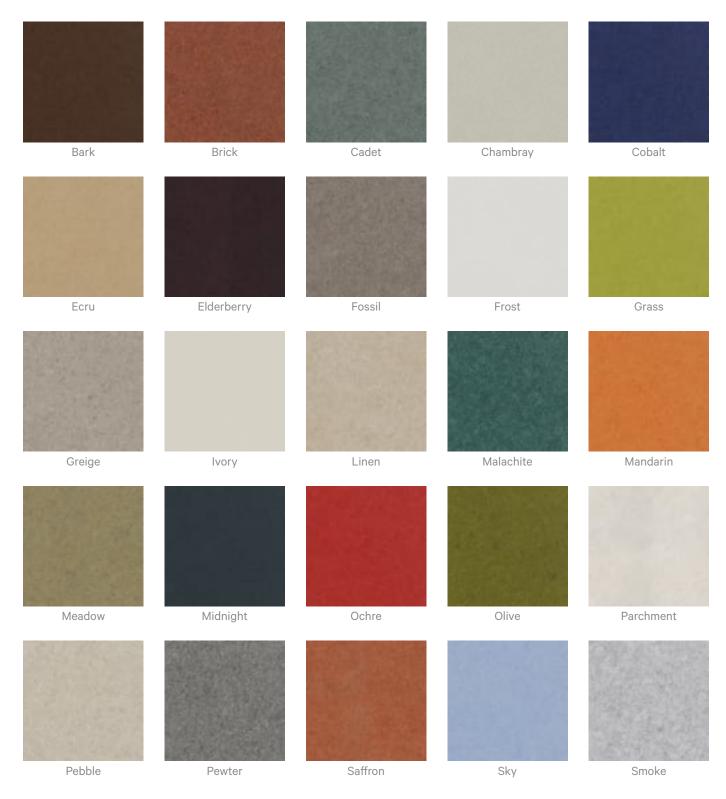

Acoustics » Tiles

How to Specify 1. Select Design 2. Select Zintra Colour

Acoustics » Tiles

#### **Colour & Finish Options**