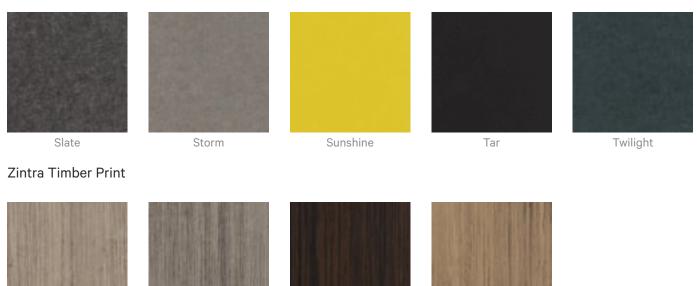

Acoustics » Tiles

How to Specify 1. Select Design 2. Select Zintra Colour

Acoustics » Tiles

#### **Colour & Finish Options**

#### Zintra 12mm Solid PET

Acoustics » Tiles

Eucalyptus

Ironbark

Merbau

Spotted Gum

1300 306 399 info@baresque.com.au baresque.com.au