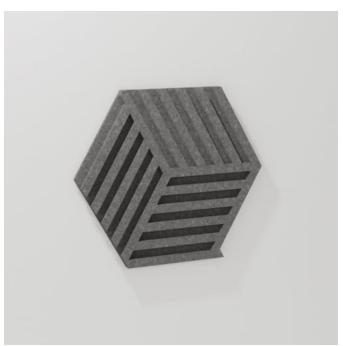

Acoustics » Tiles

Brand: Zintra

Collections: Pattern Tiles

Applications: Walls

Acoustics » Tiles

Pattern Tile Leap Detail

1300 306 399 info@baresque.com.au baresque.com.au

Acoustics » Tiles

Unleash boundless creativity with Zintra Pattern Tiles, where patterns within patterns come to life. These multidimensional tiles ignite inspiration, with each twist revealing a new dimension of design. Let your creativity flourish with our Leap design.

| Description    |                                                                                                                                                                                                                                                                                                                                                                                                                                                                                               |
|----------------|-----------------------------------------------------------------------------------------------------------------------------------------------------------------------------------------------------------------------------------------------------------------------------------------------------------------------------------------------------------------------------------------------------------------------------------------------------------------------------------------------|
|                | Discover the versatility and creative potential of Zintra Pattern Tiles, where<br>timeless elegance meets contemporary flair. Intricately cut designs adorn each tile<br>crafted from high-quality Zintra material and mounted onto a back panel in your<br>choice of matching or contrasting Zintra Colour. This innovative approach<br>introduces style, texture, contrast, and depth to your walls or ceilings, all while<br>offering superior sound absorption for a harmonious ambiance. |
|                | Leap                                                                                                                                                                                                                                                                                                                                                                                                                                                                                          |
|                | This captivating collection showcases a variety of pattern designs featuring bold and energetic elements, creating visually striking and vibrant patterns.                                                                                                                                                                                                                                                                                                                                    |
|                | With a vast selection of 30 front and back Colours to choose from, allowing for<br>thousands of unique combinations before even considering layout options. Elevate<br>both visual interest and acoustics in your space with Zintra Pattern Tiles, available<br>in 10 captivating designs (and multiple configurations), offered in single or dual<br>layers.                                                                                                                                 |
|                | Available in 10 designs single or double layer *                                                                                                                                                                                                                                                                                                                                                                                                                                              |
|                | Arch   Billet*   Entwine   Groove*   Halftone*   Leap   Lotus   Pathway*   Striae  <br>Surge                                                                                                                                                                                                                                                                                                                                                                                                  |
|                | Let your creativity flourish as you transform your environment into a masterpiece of design and sound with Zintra Pattern Tiles.                                                                                                                                                                                                                                                                                                                                                              |
|                | Sold in sets.                                                                                                                                                                                                                                                                                                                                                                                                                                                                                 |
|                | Not suitable as a free standing product.                                                                                                                                                                                                                                                                                                                                                                                                                                                      |
| Composition    | Zintra Acoustic Panel - 100% Solution Dyed (Colour Through) Polyester                                                                                                                                                                                                                                                                                                                                                                                                                         |
|                | • 12mm (1/2") - Density 2.4 kg /m² 0.5 lb/ft²                                                                                                                                                                                                                                                                                                                                                                                                                                                 |
|                | <ul> <li>24mm (1") - Density 3.6 kg /m<sup>2</sup> 0.75 lb/ft<sup>2</sup></li> </ul>                                                                                                                                                                                                                                                                                                                                                                                                          |
| Sustainability | Zintra is made from 100% recyclable materials.                                                                                                                                                                                                                                                                                                                                                                                                                                                |
|                | <ul> <li>60% post-consumer recycled content from PET bottles.</li> </ul>                                                                                                                                                                                                                                                                                                                                                                                                                      |
|                | <ul> <li>35% pre-consumer recycled content from PET chips</li> </ul>                                                                                                                                                                                                                                                                                                                                                                                                                          |
|                | • 5% polylactic acid (PLA)                                                                                                                                                                                                                                                                                                                                                                                                                                                                    |
|                |                                                                                                                                                                                                                                                                                                                                                                                                                                                                                               |