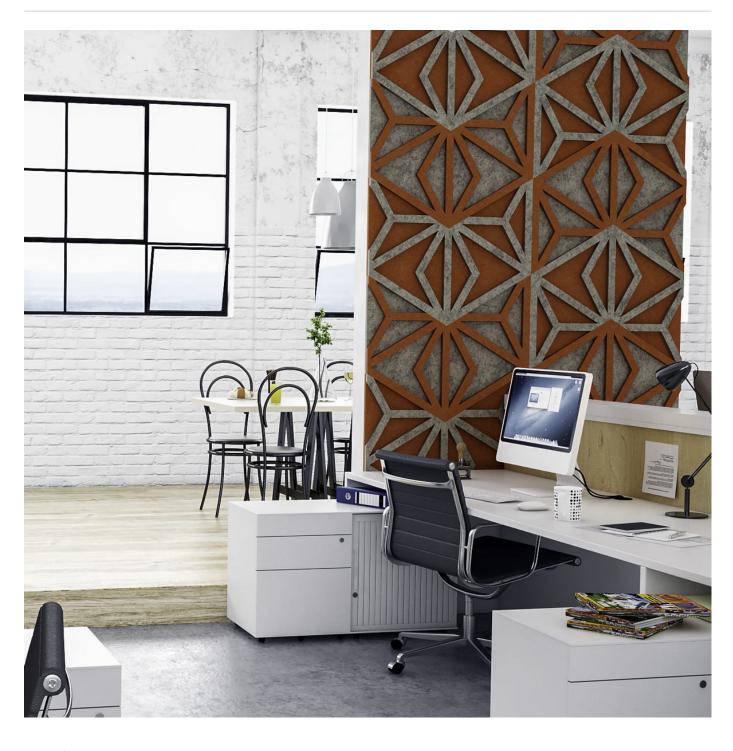

Acoustics » Tiles

Brand: Zintra

Collections: Pattern Tiles

Applications: Walls

Acoustics » Tiles

Pattern Tile Straie Detail

**Acoustics** » Tiles

Unleash boundless creativity with Zintra Pattern Tiles, where patterns within patterns come to life. These multidimensional tiles ignite inspiration, with each twist revealing a new dimension of design. Let your creativity flourish with our Striae design.

### Description

Discover the versatility and creative potential of Zintra Pattern Tiles, where timeless elegance meets contemporary flair. Intricately cut designs adorn each tile, crafted from high-quality Zintra material and mounted onto a back panel in your choice of matching or contrasting Zintra Colour. This innovative approach introduces style, texture, contrast, and depth to your walls or ceilings, all while offering superior sound absorption for a harmonious ambiance.

#### **Striae**

Inspired by natural elements, Striae Patterns bring a sense of depth and visual intrigue to any space. This captivating design with subtle striations, creates a harmonious and sophisticated aesthetic.

With a vast selection of 30 front and back Colours to choose from, allowing for thousands of unique combinations before even considering layout options. Elevate both visual interest and acoustics in your space with Zintra Pattern Tiles, available in 10 captivating designs (and multiple configurations), offered in single or dual layers.