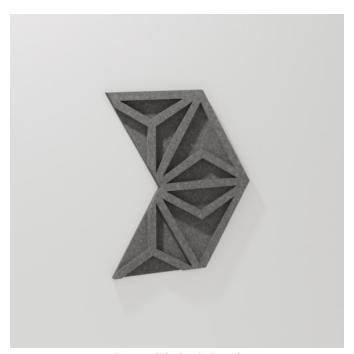

Acoustics » Tiles

Brand: Zintra

Collections: Pattern Tiles

Applications: Walls

Acoustics » Tiles

Pattern Tile Straie Detail

**Acoustics** » Tiles

Unleash boundless creativity with Zintra Pattern Tiles, where patterns within patterns come to life. These multidimensional tiles ignite inspiration, with each twist revealing a new dimension of design. Let your creativity flourish with our Striae design.

#### **Striae**

Inspired by natural elements, Striae Patterns bring a sense of depth and visual intrigue to any space. This captivating design with subtle striations, creates a harmonious and sophisticated aesthetic.

| Dimensions                | Striae:                                                                                                                                                            |
|---------------------------|--------------------------------------------------------------------------------------------------------------------------------------------------------------------|
|                           | • 14 tiles / set, 2.8m² (29.8 SF)                                                                                                                                  |
|                           | • 600mm (23.62") h x 512mm (20.16") w                                                                                                                              |
|                           | • Width 331mm (13.05") + 181mm (7.12")                                                                                                                             |
|                           |                                                                                                                                                                    |
| Fire Rating               | ASTM-E84 – Class A classification<br>AS ISO 9705 – 2003 – Group 1 classification<br>EN-13501 – B-s2-d0 classification                                              |
| Supplied As               | • Striae 14 tiles / set, 2.8m² (29.8 SF)                                                                                                                           |
| Assembly & Delivery       | Ships Flat Packed.                                                                                                                                                 |
|                           | Supplied as a set of individual tiles.                                                                                                                             |
|                           | Arrange as required.                                                                                                                                               |
|                           | Go to the Technical Documents and download the Installation Guide for more details.                                                                                |
| Suggested<br>Installation | Go to Technical Documents and download the Installation Guide for more details.                                                                                    |
| Care Instructions         | Vacuum to remove dust.                                                                                                                                             |
|                           | Dab Zintra with a damp clean cloth and mild solution of liquid detergent and warm water. Repeat using only clean water, then pat dry with a lint free cloth.       |
|                           | For difficult stains, use a solution of household bleach (10% bleach / 90% water). To remove the bleach, repeat using a clean, water dampened cloth, then pat dry. |
|                           | Always test in an inconspicuous area first and if you don't see the expected results, contact us.                                                                  |
| Warranty                  | Visit FAQ for more details.                                                                                                                                        |
| Customisable              | The Zintra Acoustic Solutions range is customisable to your project. Please get in touch with your local contact for details.                                      |