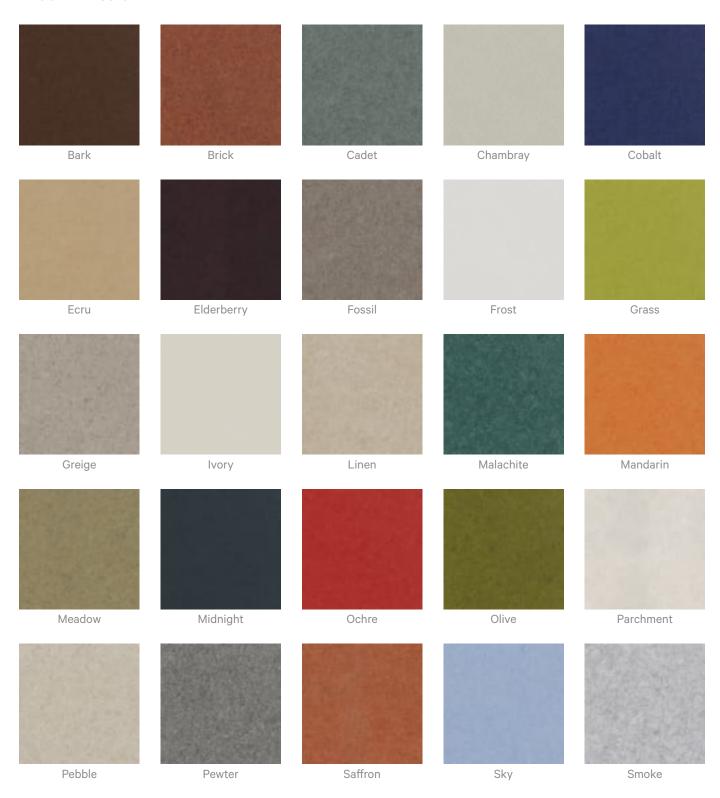

With a vast selection of 30 front and back Colours to choose from, allowing for thousands of unique combinations before even considering layout options. Elevate both visual interest and acoustics in your space with Zintra Pattern Tiles, available in 10 captivating designs (and multiple configurations), offered in single or dual layers.

## How to Specify

- 1. Select Design
- 2. Select Zintra Colour

## Colour & Finish Options