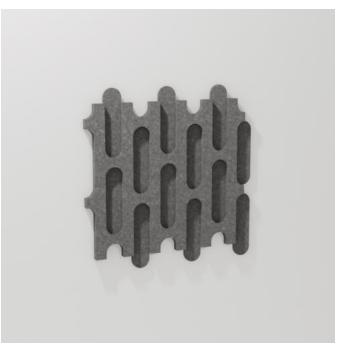

Acoustics » Tiles

Brand: **Zintra** Collections: **Pattern Tiles** Applications: **Walls** 

1300 306 399 info@baresque.com.au baresque.com.au

Acoustics » Tiles

Pattern Tile Surge Detail

1300 306 399 info@baresque.com.au baresque.com.au

| Description    | Discover the versatility and creative potential of Zintra Pattern Tiles, where<br>timeless elegance meets contemporary flair. Intricately cut designs adorn each tile<br>crafted from high-quality Zintra material and mounted onto a back panel in your<br>choice of matching or contrasting Zintra Colour. This innovative approach<br>introduces style, texture, contrast, and depth to your walls or ceilings, all while<br>offering superior sound absorption for a harmonious ambiance. |
|----------------|-----------------------------------------------------------------------------------------------------------------------------------------------------------------------------------------------------------------------------------------------------------------------------------------------------------------------------------------------------------------------------------------------------------------------------------------------------------------------------------------------|
|                | Surge                                                                                                                                                                                                                                                                                                                                                                                                                                                                                         |
|                | With their clean lines and distinct shapes, this captivating pattern features a variety of cutout capsule motifs.                                                                                                                                                                                                                                                                                                                                                                             |
|                | With a vast selection of 30 front and back Colours to choose from, allowing for<br>thousands of unique combinations before even considering layout options. Elevate<br>both visual interest and acoustics in your space with Zintra Pattern Tiles, available<br>in 10 captivating designs (and multiple configurations), offered in single or dual<br>layers.                                                                                                                                 |
|                | Available in 10 designs single or double layer *                                                                                                                                                                                                                                                                                                                                                                                                                                              |
|                | Arch   Billet*   Entwine   Groove*   Halftone*   Leap   Lotus   Pathway*   Striae  <br>Surge                                                                                                                                                                                                                                                                                                                                                                                                  |
|                | Let your creativity flourish as you transform your environment into a masterpiece of design and sound with Zintra Pattern Tiles.                                                                                                                                                                                                                                                                                                                                                              |
|                | Sold in sets.                                                                                                                                                                                                                                                                                                                                                                                                                                                                                 |
|                | Not suitable as a free standing product.                                                                                                                                                                                                                                                                                                                                                                                                                                                      |
| Composition    | Zintra Acoustic Panel - 100% Solution Dyed (Colour Through) Polyester                                                                                                                                                                                                                                                                                                                                                                                                                         |
|                | • 12mm (1/2") - Density 2.4 kg /m² 0.5 lb/ft²                                                                                                                                                                                                                                                                                                                                                                                                                                                 |
|                | • 24mm (1") - Density 3.6 kg /m² 0.75 lb/ft²                                                                                                                                                                                                                                                                                                                                                                                                                                                  |
| Sustainability | Zintra is made from 100% recyclable materials.                                                                                                                                                                                                                                                                                                                                                                                                                                                |
|                | <ul> <li>60% post-consumer recycled content from PET bottles.</li> </ul>                                                                                                                                                                                                                                                                                                                                                                                                                      |
|                | <ul> <li>35% pre-consumer recycled content from PET chips</li> </ul>                                                                                                                                                                                                                                                                                                                                                                                                                          |
|                | • 5% polylactic acid (PLA)                                                                                                                                                                                                                                                                                                                                                                                                                                                                    |
|                |                                                                                                                                                                                                                                                                                                                                                                                                                                                                                               |