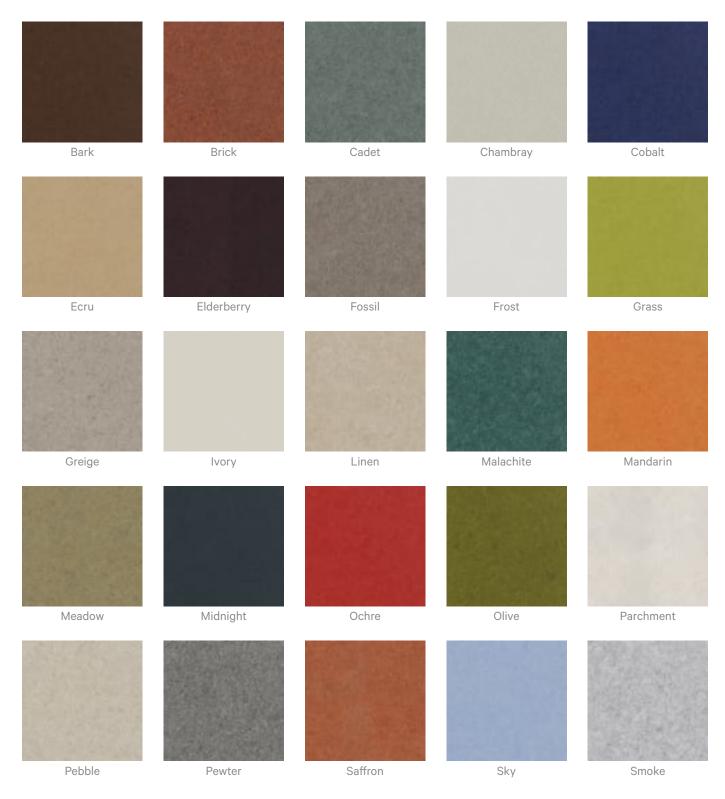

### **Colour & Finish Options**

| Description    | Discover the versatility and creative potential of Zintra Pattern Tiles, where<br>timeless elegance meets contemporary flair. Intricately cut designs adorn each tile<br>crafted from high-quality Zintra material and mounted onto a back panel in your<br>choice of matching or contrasting Zintra Colour. This innovative approach<br>introduces style, texture, contrast, and depth to your walls or ceilings, all while<br>offering superior sound absorption for a harmonious ambiance. |
|----------------|-----------------------------------------------------------------------------------------------------------------------------------------------------------------------------------------------------------------------------------------------------------------------------------------------------------------------------------------------------------------------------------------------------------------------------------------------------------------------------------------------|
|                | Surge                                                                                                                                                                                                                                                                                                                                                                                                                                                                                         |
|                | With their clean lines and distinct shapes, this captivating pattern features a variety of cutout capsule motifs.                                                                                                                                                                                                                                                                                                                                                                             |
|                | With a vast selection of 30 front and back Colours to choose from, allowing for<br>thousands of unique combinations before even considering layout options. Elevate<br>both visual interest and acoustics in your space with Zintra Pattern Tiles, available<br>in 10 captivating designs (and multiple configurations), offered in single or dual<br>layers.                                                                                                                                 |
|                | Available in 10 designs single or double layer *                                                                                                                                                                                                                                                                                                                                                                                                                                              |
|                | Arch   Billet*   Entwine   Groove*   Halftone*   Leap   Lotus   Pathway*   Striae  <br>Surge                                                                                                                                                                                                                                                                                                                                                                                                  |
|                | Let your creativity flourish as you transform your environment into a masterpiece of design and sound with Zintra Pattern Tiles.                                                                                                                                                                                                                                                                                                                                                              |
|                | Sold in sets.                                                                                                                                                                                                                                                                                                                                                                                                                                                                                 |
|                | Not suitable as a free standing product.                                                                                                                                                                                                                                                                                                                                                                                                                                                      |
| Composition    | Zintra Acoustic Panel - 100% Solution Dyed (Colour Through) Polyester                                                                                                                                                                                                                                                                                                                                                                                                                         |
|                | • 12mm (1/2") - Density 2.4 kg /m² 0.5 lb/ft²                                                                                                                                                                                                                                                                                                                                                                                                                                                 |
|                | • 24mm (1") - Density 3.6 kg /m² 0.75 lb/ft²                                                                                                                                                                                                                                                                                                                                                                                                                                                  |
| Sustainability | Zintra is made from 100% recyclable materials.                                                                                                                                                                                                                                                                                                                                                                                                                                                |
|                | <ul> <li>60% post-consumer recycled content from PET bottles.</li> </ul>                                                                                                                                                                                                                                                                                                                                                                                                                      |
|                | <ul> <li>35% pre-consumer recycled content from PET chips</li> </ul>                                                                                                                                                                                                                                                                                                                                                                                                                          |
|                | • 5% polylactic acid (PLA)                                                                                                                                                                                                                                                                                                                                                                                                                                                                    |
|                |                                                                                                                                                                                                                                                                                                                                                                                                                                                                                               |