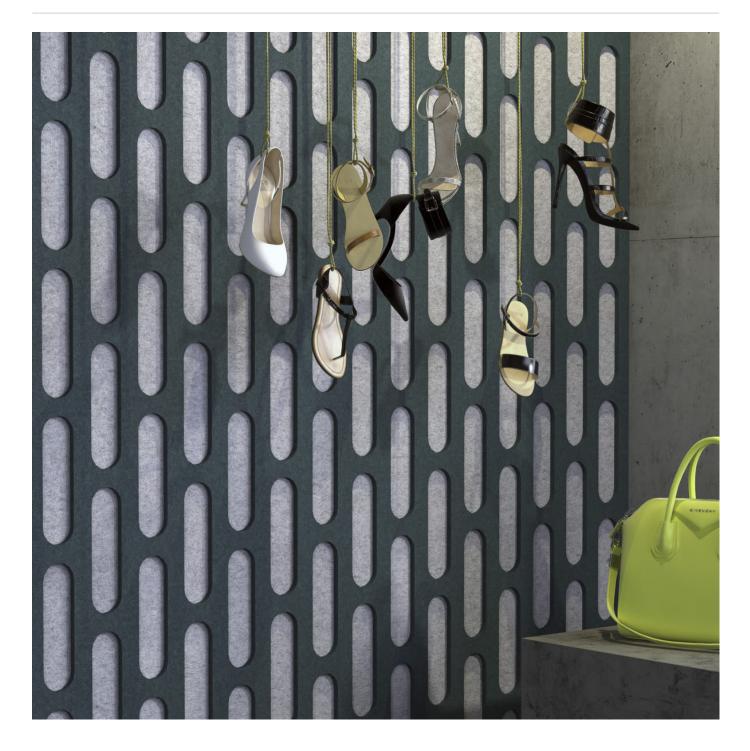

Acoustics » Tiles

Unleash boundless creativity with Zintra Pattern Tiles, where patterns within patterns come to life. These multidimensional tiles ignite inspiration, with each twist revealing a new dimension of design. Let your creativity flourish with our Surge design.

| Description    | Discover the versatility and creative potential of Zintra Pattern Tiles, where<br>timeless elegance meets contemporary flair. Intricately cut designs adorn each tile<br>crafted from high-quality Zintra material and mounted onto a back panel in your<br>choice of matching or contrasting Zintra Colour. This innovative approach<br>introduces style, texture, contrast, and depth to your walls or ceilings, all while<br>offering superior sound absorption for a harmonious ambiance. |
|----------------|-----------------------------------------------------------------------------------------------------------------------------------------------------------------------------------------------------------------------------------------------------------------------------------------------------------------------------------------------------------------------------------------------------------------------------------------------------------------------------------------------|
|                | Surge                                                                                                                                                                                                                                                                                                                                                                                                                                                                                         |
|                | With their clean lines and distinct shapes, this captivating pattern features a variety of cutout capsule motifs.                                                                                                                                                                                                                                                                                                                                                                             |
|                | With a vast selection of 30 front and back Colours to choose from, allowing for<br>thousands of unique combinations before even considering layout options. Elevate<br>both visual interest and acoustics in your space with Zintra Pattern Tiles, available<br>in 10 captivating designs (and multiple configurations), offered in single or dual<br>layers.                                                                                                                                 |
|                | Available in 10 designs single or double layer *                                                                                                                                                                                                                                                                                                                                                                                                                                              |
|                | Arch   Billet*   Entwine   Groove*   Halftone*   Leap   Lotus   Pathway*   Striae  <br>Surge                                                                                                                                                                                                                                                                                                                                                                                                  |
|                | Let your creativity flourish as you transform your environment into a masterpiece of design and sound with Zintra Pattern Tiles.                                                                                                                                                                                                                                                                                                                                                              |
|                | Sold in sets.                                                                                                                                                                                                                                                                                                                                                                                                                                                                                 |
|                | Not suitable as a free standing product.                                                                                                                                                                                                                                                                                                                                                                                                                                                      |
| Composition    | Zintra Acoustic Panel - 100% Solution Dyed (Colour Through) Polyester                                                                                                                                                                                                                                                                                                                                                                                                                         |
|                | • 12mm (1/2") - Density 2.4 kg /m² 0.5 lb/ft²                                                                                                                                                                                                                                                                                                                                                                                                                                                 |
|                | • 24mm (1") - Density 3.6 kg /m² 0.75 lb/ft²                                                                                                                                                                                                                                                                                                                                                                                                                                                  |
| Sustainability | Zintra is made from 100% recyclable materials.                                                                                                                                                                                                                                                                                                                                                                                                                                                |
|                | <ul> <li>60% post-consumer recycled content from PET bottles.</li> </ul>                                                                                                                                                                                                                                                                                                                                                                                                                      |
|                | <ul> <li>35% pre-consumer recycled content from PET chips</li> </ul>                                                                                                                                                                                                                                                                                                                                                                                                                          |
|                | • 5% polylactic acid (PLA)                                                                                                                                                                                                                                                                                                                                                                                                                                                                    |
|                |                                                                                                                                                                                                                                                                                                                                                                                                                                                                                               |