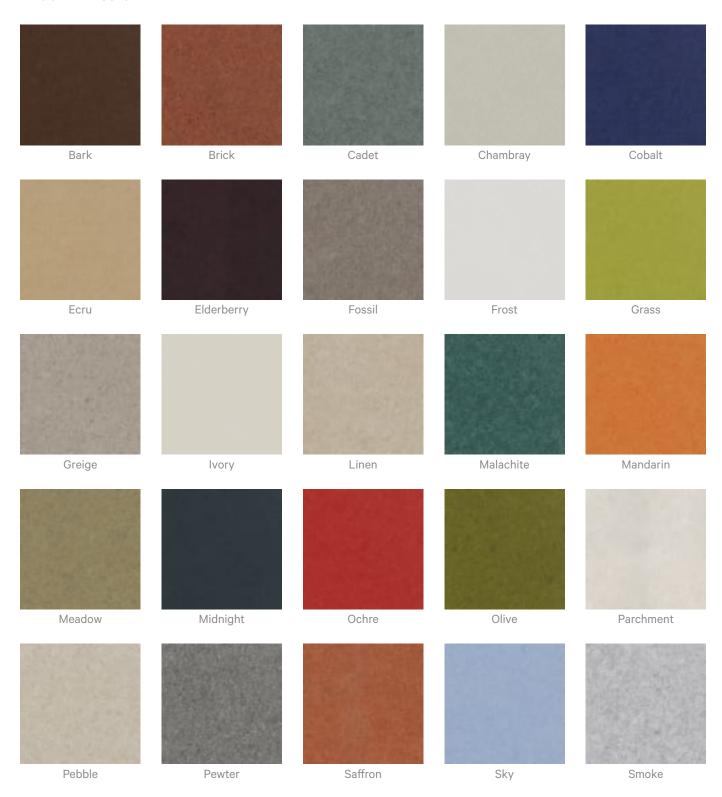

ra Acoustic Solutions range is customisable to your project. Please get in touch with your local contact for details.                                      |  |



Acoustics » Acoustic Panels

#### Additional Comments Patterns Only NRC Rating

- Directly Mounted: 0.45
- With 2" (50mm) Air Gap: 0.85
- With 6" (152mm) Air Gap: 0.90
- With 12" (305mm) Air Gap: 0.95

#### **Patterns on Backer NRC Rating**

- Directly Mounted: 0.75
- With 2" (50mm) Air Gap: 0.95
- With 6" (152mm) Air Gap: 1.0
- With 12" (305mm) Air Gap: 1.0

#### How to Specify

- 1. Select Pattern design
- 2. Select Pattern only or Pattern on Backer.
- 3. Select Zintra Colour.

If selecting backer please state which colour is the pattern layer and which is the backer.



### Colour & Finish Options

#### Zintra 12mm Solid PET







**Acoustics** » Acoustic Panels











Twilight