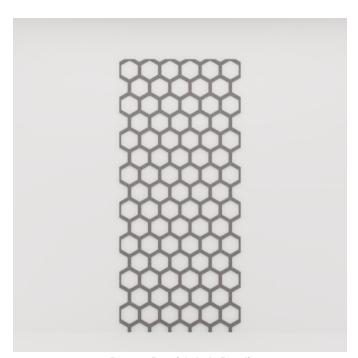

**Acoustics** » Acoustic Panels

Brand: Zintra

Collections: Pattern Panel

Applications: Ceilings, Walls

**Acoustics** » Acoustic Panels

Pattern Panel Asiatic Detail

**Acoustics** » Acoustic Panels

Discover the 51 classic and contemporary designs available in Zintra Pattern Panels. Effortlessly elevate your space with style, texture, and superior sound absorption with Pattern Panel Asiatic

| <ul><li>✓ Acoustic</li><li>✓ Easy Install</li></ul> | ✓ Bleach Cleanable                                                                                                                                                                                                                                                                                                                                              | ✓ Easy Clean                                                                                                                                                                                                                                                            |
|-----------------------------------------------------|-----------------------------------------------------------------------------------------------------------------------------------------------------------------------------------------------------------------------------------------------------------------------------------------------------------------------------------------------------------------|-------------------------------------------------------------------------------------------------------------------------------------------------------------------------------------------------------------------------------------------------------------------------|
| Description                                         | Zintra Patterns offers a broad range of classic or contemporary panel designs that can be used on their own, or in conjunction with Zintra backing, to create beautiful, acoustic screens and wall coverings.                                                                                                                                                   |                                                                                                                                                                                                                                                                         |
|                                                     | With virtually unlimited design options, each pattern can be intricately cut of out Zintra and paired with a matching or contrasting solid Zintra backing panel to achieve a unique aesthetic for walls or ceilings. Experience enhanced noise absorption and easy installation, while enjoying a broad range of neutral and vibrant Colours to suit any space. |                                                                                                                                                                                                                                                                         |
|                                                     | Asiatic, showcases a striking honeycomb design                                                                                                                                                                                                                                                                                                                  |                                                                                                                                                                                                                                                                         |
|                                                     | Choose from 51 designs.                                                                                                                                                                                                                                                                                                                                         |                                                                                                                                                                                                                                                                         |
|                                                     | Devraj   Elephanta   Fishbone   Folia<br>Hex   Indus   Jacks   Kali   Kerala   Kr<br>Marquise   Monsoon   Nadu   Noktal                                                                                                                                                                                                                                         | arata   Bhushan   Circuit   Cirque   Deepak  <br>ge   Gadiva   Garden Art   Ginkgo   Haimati  <br>rishnan   Links   Lost   Malini   Mandava  <br>ar   Origami   Padmesh   Perdita   Pivot   Pixel  <br>an   Sanskrit   Setro   Shard   Siptical   Stone<br>dic   Wamika |
|                                                     | Not suitable as a freestanding product.                                                                                                                                                                                                                                                                                                                         |                                                                                                                                                                                                                                                                         |
|                                                     | Elevate your environment with style a harmonious ambiance with superio                                                                                                                                                                                                                                                                                          | , texture, contrast, and depth, all while creating or sound absorption.                                                                                                                                                                                                 |
| Composition                                         | Zintra Acoustic Panel - 100% Solutio                                                                                                                                                                                                                                                                                                                            | on Dyed (Colour Through) Polyester                                                                                                                                                                                                                                      |
|                                                     | 12mm (1/2") - Density 2.4 kg /m² 0.5 lb/ft²                                                                                                                                                                                                                                                                                                                     |                                                                                                                                                                                                                                                                         |
|                                                     | 24mm (1" ) - Density 3.6 kg /m² 0.75 lb/ft²                                                                                                                                                                                                                                                                                                                     |                                                                                                                                                                                                                                                                         |
| Sustainability                                      | Zintra is made from 100% recyclable materials.                                                                                                                                                                                                                                                                                                                  |                                                                                                                                                                                                                                                                         |
|                                                     | • 60% post-consumer recycled content from PET bottles.                                                                                                                                                                                                                                                                                                          |                                                                                                                                                                                                                                                                         |
|                                                     | • 35% pre-consumer recycled content from PET chips                                                                                                                                                                                                                                                                                                              |                                                                                                                                                                                                                                                                         |
|                                                     | • 5% polylactic acid (PLA)                                                                                                                                                                                                                                                                                                                                      |                                                                                                                                                                                                                                                                         |