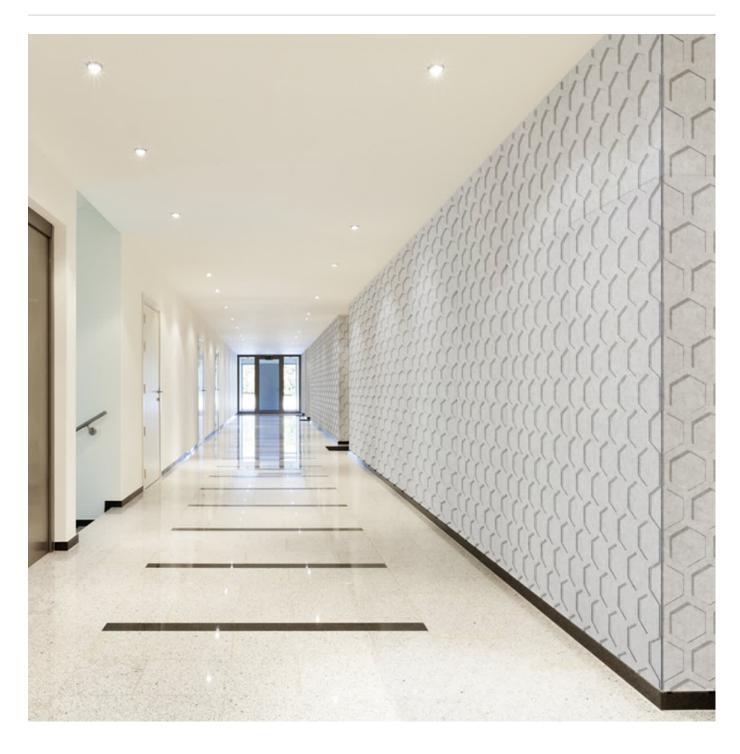

**Acoustics** » Acoustic Panels

Brand: Zintra

Collections: Pattern Panel

Applications: Ceilings, Walls

**Acoustics** » Acoustic Panels

Pattern Panel Asiatic Detail

**Acoustics** » Acoustic Panels

Discover the 51 classic and contemporary designs available in Zintra Pattern Panels. Effortlessly elevate your space with style, texture, and superior sound absorption with Pattern Panel Asiatic

| <ul><li>✓ Acoustic</li><li>✓ Easy Install</li></ul> | ✓ Bleach Cleanable                                                                                                                                                                                                                                                                                                                                              | ✓ Easy Clean                                                                                                                                                                                                                                                            |
|-----------------------------------------------------|-----------------------------------------------------------------------------------------------------------------------------------------------------------------------------------------------------------------------------------------------------------------------------------------------------------------------------------------------------------------|-------------------------------------------------------------------------------------------------------------------------------------------------------------------------------------------------------------------------------------------------------------------------|
| Description                                         | Zintra Patterns offers a broad range of classic or contemporary panel designs that can be used on their own, or in conjunction with Zintra backing, to create beautiful, acoustic screens and wall coverings.                                                                                                                                                   |                                                                                                                                                                                                                                                                         |
|                                                     | With virtually unlimited design options, each pattern can be intricately cut of out Zintra and paired with a matching or contrasting solid Zintra backing panel to achieve a unique aesthetic for walls or ceilings. Experience enhanced noise absorption and easy installation, while enjoying a broad range of neutral and vibrant Colours to suit any space. |                                                                                                                                                                                                                                                                         |
|                                                     | Asiatic, showcases a striking honeycomb design                                                                                                                                                                                                                                                                                                                  |                                                                                                                                                                                                                                                                         |
|                                                     | Choose from 51 designs.                                                                                                                                                                                                                                                                                                                                         |                                                                                                                                                                                                                                                                         |
|                                                     | Devraj   Elephanta   Fishbone   Folia<br>Hex   Indus   Jacks   Kali   Kerala   Kr<br>Marquise   Monsoon   Nadu   Noktal                                                                                                                                                                                                                                         | arata   Bhushan   Circuit   Cirque   Deepak  <br>ge   Gadiva   Garden Art   Ginkgo   Haimati  <br>rishnan   Links   Lost   Malini   Mandava  <br>ar   Origami   Padmesh   Perdita   Pivot   Pixel  <br>an   Sanskrit   Setro   Shard   Siptical   Stone<br>dic   Wamika |
|                                                     | Not suitable as a freestanding product.                                                                                                                                                                                                                                                                                                                         |                                                                                                                                                                                                                                                                         |
|                                                     | Elevate your environment with style a harmonious ambiance with superio                                                                                                                                                                                                                                                                                          | , texture, contrast, and depth, all while creating or sound absorption.                                                                                                                                                                                                 |
| Composition                                         | Zintra Acoustic Panel - 100% Solutio                                                                                                                                                                                                                                                                                                                            | on Dyed (Colour Through) Polyester                                                                                                                                                                                                                                      |
|                                                     | 12mm (1/2") - Density 2.4 kg /m² 0.5 lb/ft²                                                                                                                                                                                                                                                                                                                     |                                                                                                                                                                                                                                                                         |
|                                                     | 24mm (1" ) - Density 3.6 kg /m² 0.75 lb/ft²                                                                                                                                                                                                                                                                                                                     |                                                                                                                                                                                                                                                                         |
| Sustainability                                      | Zintra is made from 100% recyclable materials.                                                                                                                                                                                                                                                                                                                  |                                                                                                                                                                                                                                                                         |
|                                                     | • 60% post-consumer recycled content from PET bottles.                                                                                                                                                                                                                                                                                                          |                                                                                                                                                                                                                                                                         |
|                                                     | • 35% pre-consumer recycled content from PET chips                                                                                                                                                                                                                                                                                                              |                                                                                                                                                                                                                                                                         |
|                                                     | • 5% polylactic acid (PLA)                                                                                                                                                                                                                                                                                                                                      |                                                                                                                                                                                                                                                                         |