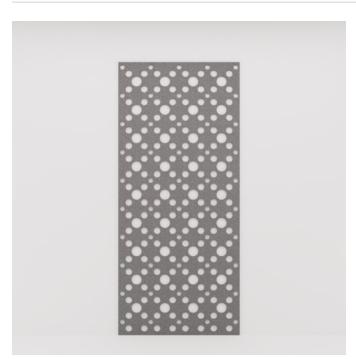

**Acoustics** » Acoustic Panels

Brand: **Zintra** 

Collections: Pattern Panel

Applications: Ceilings, Walls

**Acoustics** » Acoustic Panels

Pattern Panel Astra Detail

**Acoustics** » Acoustic Panels

Discover the 51 classic and contemporary designs available in Zintra Pattern Panels. Effortlessly elevate your space with style, texture, and superior sound absorption with Pattern Panel Astra.

| <ul><li>✓ Acoustic</li><li>✓ Easy Install</li></ul> | ✓ Bleach Cleanable                                                                                                                                                                                                                                                                                                                                              | ✓ Easy Clean                                                                                                                                                                                                                                                                                                                                                                                               |  |
|-----------------------------------------------------|-----------------------------------------------------------------------------------------------------------------------------------------------------------------------------------------------------------------------------------------------------------------------------------------------------------------------------------------------------------------|------------------------------------------------------------------------------------------------------------------------------------------------------------------------------------------------------------------------------------------------------------------------------------------------------------------------------------------------------------------------------------------------------------|--|
| Description                                         | Zintra Patterns offers a broad range of classic<br>can be used on their own, or in conjunction w<br>acoustic screens and wall coverings.                                                                                                                                                                                                                        |                                                                                                                                                                                                                                                                                                                                                                                                            |  |
|                                                     | With virtually unlimited design options, each pattern can be intricately cut of out Zintra and paired with a matching or contrasting solid Zintra backing panel to achieve a unique aesthetic for walls or ceilings. Experience enhanced noise absorption and easy installation, while enjoying a broad range of neutral and vibrant Colours to suit any space. |                                                                                                                                                                                                                                                                                                                                                                                                            |  |
|                                                     | Astra, features a perforated diamond pattern                                                                                                                                                                                                                                                                                                                    |                                                                                                                                                                                                                                                                                                                                                                                                            |  |
|                                                     | Choose from 51 designs.                                                                                                                                                                                                                                                                                                                                         |                                                                                                                                                                                                                                                                                                                                                                                                            |  |
|                                                     | Devraj   Elephanta   Fishbone   Foliage   Gadiv<br>Hex   Indus   Jacks   Kali   Kerala   Krishnan   I<br>Marquise   Monsoon   Nadu   Noktalar   Origa                                                                                                                                                                                                           | atic   Astra   Bengal   Bharata   Bhushan   Circuit   Cirque   Deepak   hanta   Fishbone   Foliage   Gadiva   Garden Art   Ginkgo   Haimati   Jacks   Kali   Kerala   Krishnan   Links   Lost   Malini   Mandava   lonsoon   Nadu   Noktalar   Origami   Padmesh   Perdita   Pivot   Pixel   o   Raja   Sakra   Sankaran   Sanskrit   Setro   Shard   Siptical   Stone Telugu   Vanishing   Vedic   Wamika |  |
|                                                     | Not suitable as a freestanding product.                                                                                                                                                                                                                                                                                                                         |                                                                                                                                                                                                                                                                                                                                                                                                            |  |
|                                                     | Elevate your environment with style, texture,                                                                                                                                                                                                                                                                                                                   | contrast, and depth                                                                                                                                                                                                                                                                                                                                                                                        |  |
| Composition                                         | Zintra Acoustic Panel - 100% Solution Dyed (                                                                                                                                                                                                                                                                                                                    | Colour Through) Polyester                                                                                                                                                                                                                                                                                                                                                                                  |  |
|                                                     | 12mm (1/2") - Density 2.4 kg /m² 0.5 lb/ft²                                                                                                                                                                                                                                                                                                                     |                                                                                                                                                                                                                                                                                                                                                                                                            |  |
|                                                     | 24mm (1" ) - Density 3.6 kg /m² 0.75 lb/ft²                                                                                                                                                                                                                                                                                                                     |                                                                                                                                                                                                                                                                                                                                                                                                            |  |
| Sustainability                                      | Zintra is made from 100% recyclable material                                                                                                                                                                                                                                                                                                                    | s.                                                                                                                                                                                                                                                                                                                                                                                                         |  |
|                                                     | • 60% post-consumer recycled content from                                                                                                                                                                                                                                                                                                                       | PET bottles.                                                                                                                                                                                                                                                                                                                                                                                               |  |
|                                                     | • 35% pre-consumer recycled content from P                                                                                                                                                                                                                                                                                                                      | ET chips                                                                                                                                                                                                                                                                                                                                                                                                   |  |
|                                                     | • 5% polylactic acid (PLA)                                                                                                                                                                                                                                                                                                                                      |                                                                                                                                                                                                                                                                                                                                                                                                            |  |