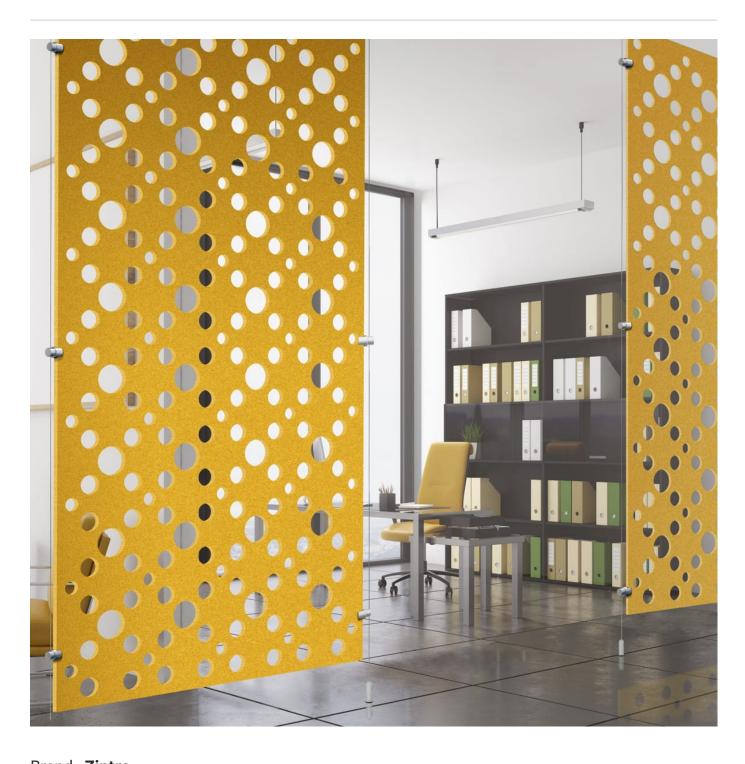

**Acoustics** » Acoustic Panels

Brand: **Zintra** 

Collections: Pattern Panel

Applications: Ceilings, Walls

**Acoustics** » Acoustic Panels

Pattern Panel Astra Detail

**Acoustics** » Acoustic Panels

Discover the 51 classic and contemporary designs available in Zintra Pattern Panels. Effortlessly elevate your space with style, texture, and superior sound absorption with Pattern Panel Astra.

| <ul><li>✓ Acoustic</li><li>✓ Easy Install</li></ul> | ✓ Bleach Cleanable                                                                                                                                                                                                                                                                                                                                              | ✓ Easy Clean                                                                                                                                                                                                                                                                                                                                                                                               |  |
|-----------------------------------------------------|-----------------------------------------------------------------------------------------------------------------------------------------------------------------------------------------------------------------------------------------------------------------------------------------------------------------------------------------------------------------|------------------------------------------------------------------------------------------------------------------------------------------------------------------------------------------------------------------------------------------------------------------------------------------------------------------------------------------------------------------------------------------------------------|--|
| Description                                         | Zintra Patterns offers a broad range of classic<br>can be used on their own, or in conjunction w<br>acoustic screens and wall coverings.                                                                                                                                                                                                                        |                                                                                                                                                                                                                                                                                                                                                                                                            |  |
|                                                     | With virtually unlimited design options, each pattern can be intricately cut of out Zintra and paired with a matching or contrasting solid Zintra backing panel to achieve a unique aesthetic for walls or ceilings. Experience enhanced noise absorption and easy installation, while enjoying a broad range of neutral and vibrant Colours to suit any space. |                                                                                                                                                                                                                                                                                                                                                                                                            |  |
|                                                     | Astra, features a perforated diamond pattern                                                                                                                                                                                                                                                                                                                    |                                                                                                                                                                                                                                                                                                                                                                                                            |  |
|                                                     | Choose from 51 designs.                                                                                                                                                                                                                                                                                                                                         |                                                                                                                                                                                                                                                                                                                                                                                                            |  |
|                                                     | Devraj   Elephanta   Fishbone   Foliage   Gadiv<br>Hex   Indus   Jacks   Kali   Kerala   Krishnan   I<br>Marquise   Monsoon   Nadu   Noktalar   Origa                                                                                                                                                                                                           | atic   Astra   Bengal   Bharata   Bhushan   Circuit   Cirque   Deepak   hanta   Fishbone   Foliage   Gadiva   Garden Art   Ginkgo   Haimati   Jacks   Kali   Kerala   Krishnan   Links   Lost   Malini   Mandava   lonsoon   Nadu   Noktalar   Origami   Padmesh   Perdita   Pivot   Pixel   o   Raja   Sakra   Sankaran   Sanskrit   Setro   Shard   Siptical   Stone Telugu   Vanishing   Vedic   Wamika |  |
|                                                     | Not suitable as a freestanding product.                                                                                                                                                                                                                                                                                                                         |                                                                                                                                                                                                                                                                                                                                                                                                            |  |
|                                                     | Elevate your environment with style, texture,                                                                                                                                                                                                                                                                                                                   | contrast, and depth                                                                                                                                                                                                                                                                                                                                                                                        |  |
| Composition                                         | Zintra Acoustic Panel - 100% Solution Dyed (                                                                                                                                                                                                                                                                                                                    | Colour Through) Polyester                                                                                                                                                                                                                                                                                                                                                                                  |  |
|                                                     | 12mm (1/2") - Density 2.4 kg /m² 0.5 lb/ft²                                                                                                                                                                                                                                                                                                                     |                                                                                                                                                                                                                                                                                                                                                                                                            |  |
|                                                     | 24mm (1" ) - Density 3.6 kg /m² 0.75 lb/ft²                                                                                                                                                                                                                                                                                                                     |                                                                                                                                                                                                                                                                                                                                                                                                            |  |
| Sustainability                                      | Zintra is made from 100% recyclable material                                                                                                                                                                                                                                                                                                                    | s.                                                                                                                                                                                                                                                                                                                                                                                                         |  |
|                                                     | • 60% post-consumer recycled content from                                                                                                                                                                                                                                                                                                                       | PET bottles.                                                                                                                                                                                                                                                                                                                                                                                               |  |
|                                                     | • 35% pre-consumer recycled content from P                                                                                                                                                                                                                                                                                                                      | ET chips                                                                                                                                                                                                                                                                                                                                                                                                   |  |
|                                                     | • 5% polylactic acid (PLA)                                                                                                                                                                                                                                                                                                                                      |                                                                                                                                                                                                                                                                                                                                                                                                            |  |