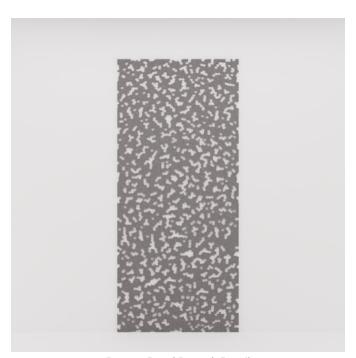

**Acoustics** » Acoustic Panels

Brand: **Zintra** 

Collections: Pattern Panel

Applications: Ceilings, Walls

**Acoustics** » Acoustic Panels

Pattern Panel Deepak Detail

**Acoustics** » Acoustic Panels

Discover the 51 classic and contemporary designs available in Zintra Pattern Panels. Effortlessly elevate your space with style, texture, and superior sound absorption with Pattern Panel Deepak

| ✓ Acoustic     | ✓ Bleach Cleanable                                                                                                                                                                                                                                                                                                                                              | ✓ Easy Clean                                                                                                                                                                                                                                                           |  |
|----------------|-----------------------------------------------------------------------------------------------------------------------------------------------------------------------------------------------------------------------------------------------------------------------------------------------------------------------------------------------------------------|------------------------------------------------------------------------------------------------------------------------------------------------------------------------------------------------------------------------------------------------------------------------|--|
| ✓ Easy Install |                                                                                                                                                                                                                                                                                                                                                                 |                                                                                                                                                                                                                                                                        |  |
| Description    | Zintra Patterns offers a broad range of classic or contemporary panel designs that can be used on their own, or in conjunction with Zintra backing, to create beautiful, acoustic screens and wall coverings.                                                                                                                                                   |                                                                                                                                                                                                                                                                        |  |
|                | With virtually unlimited design options, each pattern can be intricately cut of out Zintra and paired with a matching or contrasting solid Zintra backing panel to achieve a unique aesthetic for walls or ceilings. Experience enhanced noise absorption and easy installation, while enjoying a broad range of neutral and vibrant Colours to suit any space. |                                                                                                                                                                                                                                                                        |  |
|                | Deepak, features an asymmetrical pattern                                                                                                                                                                                                                                                                                                                        |                                                                                                                                                                                                                                                                        |  |
|                | Choose from 51 designs.                                                                                                                                                                                                                                                                                                                                         |                                                                                                                                                                                                                                                                        |  |
|                | Devraj   Elephanta   Fishbone   Foliag<br>Hex   Indus   Jacks   Kali   Kerala   Kr<br>Marquise   Monsoon   Nadu   Noktala                                                                                                                                                                                                                                       | arata   Bhushan   Circuit   Cirque   Deepak  <br>ge   Gadiva   Garden Art   Ginkgo   Haimati  <br>ishnan   Links   Lost   Malini   Mandava  <br>ar   Origami   Padmesh   Perdita   Pivot   Pixel  <br>an   Sanskrit   Setro   Shard   Siptical   Stone<br>dic   Wamika |  |
|                | Not suitable as a freestanding product.                                                                                                                                                                                                                                                                                                                         |                                                                                                                                                                                                                                                                        |  |
|                | Elevate your environment with style, a harmonious ambiance with superio                                                                                                                                                                                                                                                                                         | texture, contrast, and depth, all while creating or sound absorption.                                                                                                                                                                                                  |  |
| Composition    | Zintra Acoustic Panel - 100% Solutio                                                                                                                                                                                                                                                                                                                            | n Dyed (Colour Through) Polyester                                                                                                                                                                                                                                      |  |
|                | 12mm (1/2") - Density 2.4 kg /m² 0.5 lb/ft²                                                                                                                                                                                                                                                                                                                     |                                                                                                                                                                                                                                                                        |  |
|                | 24mm (1" ) - Density 3.6 kg /m² 0.75 lb/ft²                                                                                                                                                                                                                                                                                                                     |                                                                                                                                                                                                                                                                        |  |
| Sustainability | Zintra is made from 100% recyclable materials.                                                                                                                                                                                                                                                                                                                  |                                                                                                                                                                                                                                                                        |  |
|                | • 60% post-consumer recycled content from PET bottles.                                                                                                                                                                                                                                                                                                          |                                                                                                                                                                                                                                                                        |  |
|                | • 35% pre-consumer recycled content from PET chips                                                                                                                                                                                                                                                                                                              |                                                                                                                                                                                                                                                                        |  |
|                | • 5% polylactic acid (PLA)                                                                                                                                                                                                                                                                                                                                      |                                                                                                                                                                                                                                                                        |  |