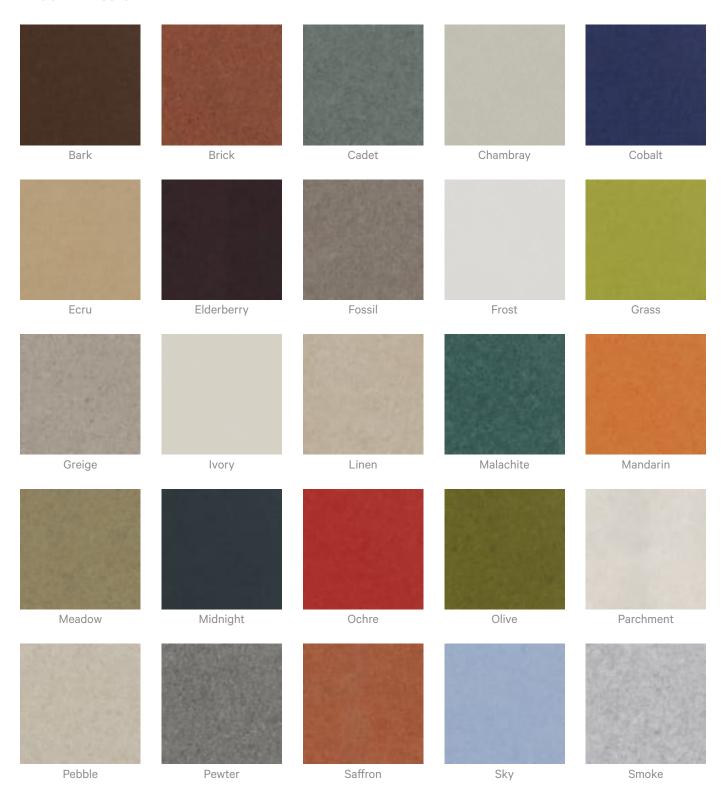

intra Acoustic Solutions range is customisable to your project. Please get in touch with your local contact for details.                                      |  |



Acoustics » Acoustic Panels

#### Additional Comments Patterns Only NRC Rating

- Directly Mounted: 0.45
- With 2" (50mm) Air Gap: 0.85
- With 6" (152mm) Air Gap: 0.90
- With 12" (305mm) Air Gap: 0.95

#### **Patterns on Backer NRC Rating**

- Directly Mounted: 0.75
- With 2" (50mm) Air Gap: 0.95
- With 6" (152mm) Air Gap: 1.0
- With 12" (305mm) Air Gap: 1.0

### How to Specify

- 1. Select Pattern design
- 2. Select Pattern only or Pattern on Backer.
- 3. Select Zintra Colour.

If selecting backer please state which colour is the pattern layer and which is the backer.

### Colour & Finish Options

#### Zintra 12mm Solid PET







**Acoustics** » Acoustic Panels



Slate









Twilight