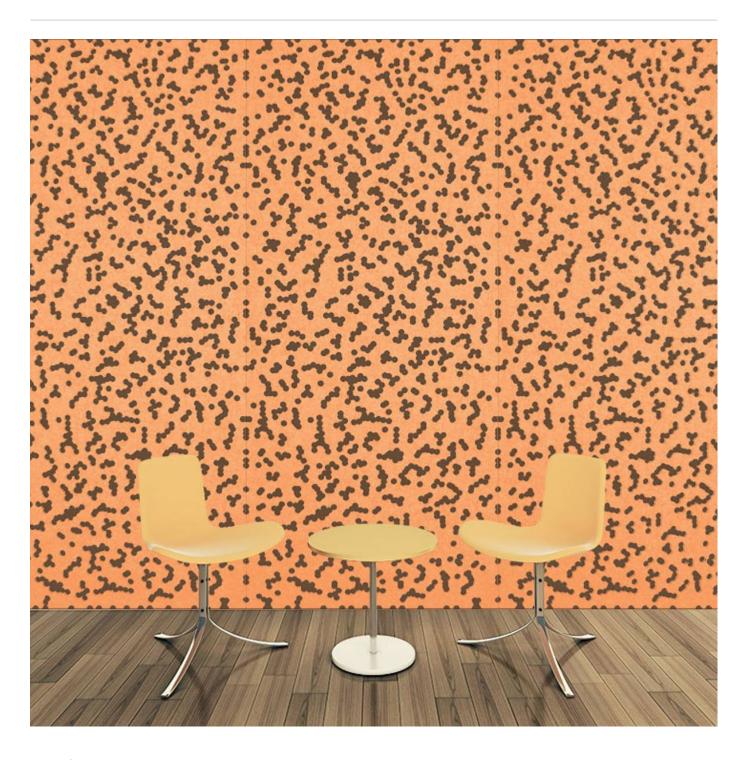

**Acoustics** » Acoustic Panels

Brand: **Zintra** 

Collections: Pattern Panel

Applications: Ceilings, Walls

**Acoustics** » Acoustic Panels

Pattern Panel Deepak Detail

**Acoustics** » Acoustic Panels

Discover the 51 classic and contemporary designs available in Zintra Pattern Panels. Effortlessly elevate your space with style, texture, and superior sound absorption with Pattern Panel Deepak

| ✓ Acoustic     | ✓ Bleach Cleanable                                                                                                                                                                                                                                                                                                                                              | ✓ Easy Clean                                                                                                                                                                                                                                                           |  |
|----------------|-----------------------------------------------------------------------------------------------------------------------------------------------------------------------------------------------------------------------------------------------------------------------------------------------------------------------------------------------------------------|------------------------------------------------------------------------------------------------------------------------------------------------------------------------------------------------------------------------------------------------------------------------|--|
| ✓ Easy Install |                                                                                                                                                                                                                                                                                                                                                                 |                                                                                                                                                                                                                                                                        |  |
| Description    | Zintra Patterns offers a broad range of classic or contemporary panel designs that can be used on their own, or in conjunction with Zintra backing, to create beautiful, acoustic screens and wall coverings.                                                                                                                                                   |                                                                                                                                                                                                                                                                        |  |
|                | With virtually unlimited design options, each pattern can be intricately cut of out Zintra and paired with a matching or contrasting solid Zintra backing panel to achieve a unique aesthetic for walls or ceilings. Experience enhanced noise absorption and easy installation, while enjoying a broad range of neutral and vibrant Colours to suit any space. |                                                                                                                                                                                                                                                                        |  |
|                | Deepak, features an asymmetrical pattern                                                                                                                                                                                                                                                                                                                        |                                                                                                                                                                                                                                                                        |  |
|                | Choose from 51 designs.                                                                                                                                                                                                                                                                                                                                         |                                                                                                                                                                                                                                                                        |  |
|                | Devraj   Elephanta   Fishbone   Foliag<br>Hex   Indus   Jacks   Kali   Kerala   Kr<br>Marquise   Monsoon   Nadu   Noktala                                                                                                                                                                                                                                       | arata   Bhushan   Circuit   Cirque   Deepak  <br>ge   Gadiva   Garden Art   Ginkgo   Haimati  <br>ishnan   Links   Lost   Malini   Mandava  <br>ar   Origami   Padmesh   Perdita   Pivot   Pixel  <br>an   Sanskrit   Setro   Shard   Siptical   Stone<br>dic   Wamika |  |
|                | Not suitable as a freestanding product.                                                                                                                                                                                                                                                                                                                         |                                                                                                                                                                                                                                                                        |  |
|                | Elevate your environment with style, a harmonious ambiance with superio                                                                                                                                                                                                                                                                                         | texture, contrast, and depth, all while creating or sound absorption.                                                                                                                                                                                                  |  |
| Composition    | Zintra Acoustic Panel - 100% Solutio                                                                                                                                                                                                                                                                                                                            | n Dyed (Colour Through) Polyester                                                                                                                                                                                                                                      |  |
|                | 12mm (1/2") - Density 2.4 kg /m² 0.5 lb/ft²                                                                                                                                                                                                                                                                                                                     |                                                                                                                                                                                                                                                                        |  |
|                | 24mm (1" ) - Density 3.6 kg /m² 0.75 lb/ft²                                                                                                                                                                                                                                                                                                                     |                                                                                                                                                                                                                                                                        |  |
| Sustainability | Zintra is made from 100% recyclable materials.                                                                                                                                                                                                                                                                                                                  |                                                                                                                                                                                                                                                                        |  |
|                | • 60% post-consumer recycled content from PET bottles.                                                                                                                                                                                                                                                                                                          |                                                                                                                                                                                                                                                                        |  |
|                | • 35% pre-consumer recycled content from PET chips                                                                                                                                                                                                                                                                                                              |                                                                                                                                                                                                                                                                        |  |
|                | • 5% polylactic acid (PLA)                                                                                                                                                                                                                                                                                                                                      |                                                                                                                                                                                                                                                                        |  |