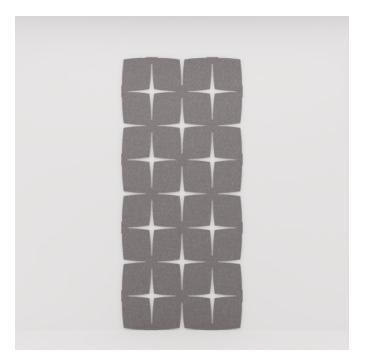

| <ul><li>✓ Acoustic</li><li>✓ Easy Install</li></ul>                                                                        | ✓ Bleach Cleanable                                                                                                                                                                                                                                                                                                                                              | ✓ Easy Clean                                                                                                                                                                                                                                                           |
|----------------------------------------------------------------------------------------------------------------------------|-----------------------------------------------------------------------------------------------------------------------------------------------------------------------------------------------------------------------------------------------------------------------------------------------------------------------------------------------------------------|------------------------------------------------------------------------------------------------------------------------------------------------------------------------------------------------------------------------------------------------------------------------|
| Description                                                                                                                | Zintra Patterns offers a broad range of classic or contemporary panel designs that can be used on their own, or in conjunction with Zintra backing, to create beautiful, acoustic screens and wall coverings.                                                                                                                                                   |                                                                                                                                                                                                                                                                        |
|                                                                                                                            | With virtually unlimited design options, each pattern can be intricately cut of out Zintra and paired with a matching or contrasting solid Zintra backing panel to achieve a unique aesthetic for walls or ceilings. Experience enhanced noise absorption and easy installation, while enjoying a broad range of neutral and vibrant Colours to suit any space. |                                                                                                                                                                                                                                                                        |
|                                                                                                                            | <b>Devraj</b> , a four-point star pattern                                                                                                                                                                                                                                                                                                                       |                                                                                                                                                                                                                                                                        |
|                                                                                                                            | Choose from 51 designs.                                                                                                                                                                                                                                                                                                                                         |                                                                                                                                                                                                                                                                        |
| Devraj   Elephanta   Fishbone   Foliag<br>Hex   Indus   Jacks   Kali   Kerala   Kri<br>Marquise   Monsoon   Nadu   Noktala |                                                                                                                                                                                                                                                                                                                                                                 | arata   Bhushan   Circuit   Cirque   Deepak  <br>ge   Gadiva   Garden Art   Ginkgo   Haimati  <br>ishnan   Links   Lost   Malini   Mandava  <br>ar   Origami   Padmesh   Perdita   Pivot   Pixel  <br>an   Sanskrit   Setro   Shard   Siptical   Stone<br>dic   Wamika |
|                                                                                                                            | Not suitable as a freestanding product.                                                                                                                                                                                                                                                                                                                         |                                                                                                                                                                                                                                                                        |
|                                                                                                                            | Elevate your environment with style, a harmonious ambiance with superio                                                                                                                                                                                                                                                                                         | texture, contrast, and depth, all while creating or sound absorption.                                                                                                                                                                                                  |
| Composition                                                                                                                | Zintra Acoustic Panel - 100% Solutio                                                                                                                                                                                                                                                                                                                            | n Dyed (Colour Through) Polyester                                                                                                                                                                                                                                      |
|                                                                                                                            | 12mm (1/2") - Density 2.4 kg /m² 0.5 lb/ft²                                                                                                                                                                                                                                                                                                                     |                                                                                                                                                                                                                                                                        |
|                                                                                                                            | 24mm (1" ) - Density 3.6 kg /m² 0.75 lb/ft²                                                                                                                                                                                                                                                                                                                     |                                                                                                                                                                                                                                                                        |
| Sustainability                                                                                                             | Zintra is made from 100% recyclable materials.                                                                                                                                                                                                                                                                                                                  |                                                                                                                                                                                                                                                                        |
|                                                                                                                            | • 60% post-consumer recycled content from PET bottles.                                                                                                                                                                                                                                                                                                          |                                                                                                                                                                                                                                                                        |
|                                                                                                                            | • 35% pre-consumer recycled content from PET chips                                                                                                                                                                                                                                                                                                              |                                                                                                                                                                                                                                                                        |
|                                                                                                                            | • 5% polylactic acid (PLA)                                                                                                                                                                                                                                                                                                                                      |                                                                                                                                                                                                                                                                        |