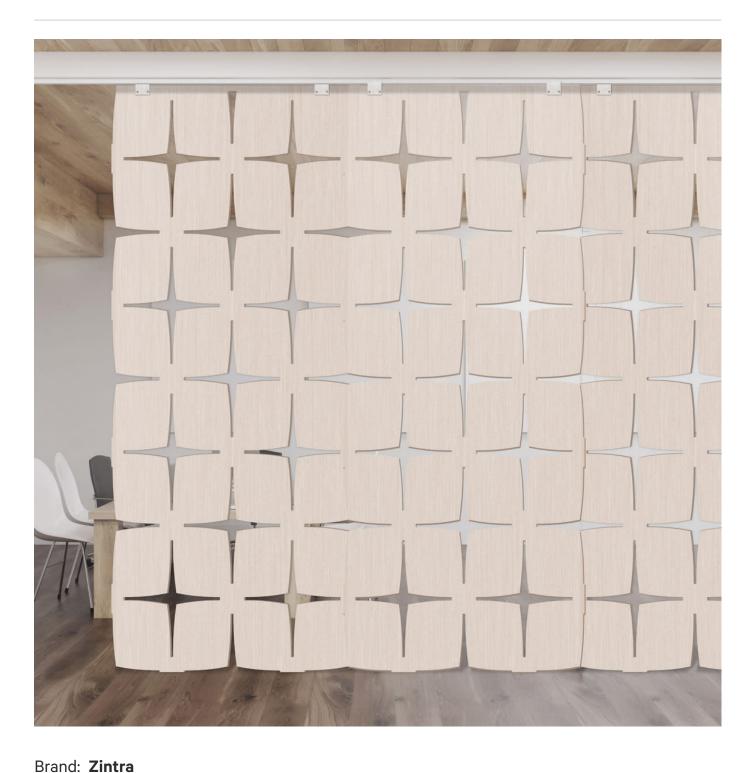

**Acoustics** » Acoustic Panels

Collections: Pattern Panel

Applications: Ceilings, Walls

**Acoustics** » Acoustic Panels

**Acoustics** » Acoustic Panels

Discover the 51 classic and contemporary designs available in Zintra Pattern Panels. Effortlessly elevate your space with style, texture, and superior sound absorption with Pattern Panel Devraj.

| <ul><li>✓ Acoustic</li><li>✓ Easy Install</li></ul>                                                                        | ✓ Bleach Cleanable                                                                                                                                                                                                                                                                                                                                              | ✓ Easy Clean                                                                                                                                                                                                                                                           |
|----------------------------------------------------------------------------------------------------------------------------|-----------------------------------------------------------------------------------------------------------------------------------------------------------------------------------------------------------------------------------------------------------------------------------------------------------------------------------------------------------------|------------------------------------------------------------------------------------------------------------------------------------------------------------------------------------------------------------------------------------------------------------------------|
| Description                                                                                                                | Zintra Patterns offers a broad range of classic or contemporary panel designs that can be used on their own, or in conjunction with Zintra backing, to create beautiful, acoustic screens and wall coverings.                                                                                                                                                   |                                                                                                                                                                                                                                                                        |
|                                                                                                                            | With virtually unlimited design options, each pattern can be intricately cut of out Zintra and paired with a matching or contrasting solid Zintra backing panel to achieve a unique aesthetic for walls or ceilings. Experience enhanced noise absorption and easy installation, while enjoying a broad range of neutral and vibrant Colours to suit any space. |                                                                                                                                                                                                                                                                        |
|                                                                                                                            | <b>Devraj</b> , a four-point star pattern                                                                                                                                                                                                                                                                                                                       |                                                                                                                                                                                                                                                                        |
|                                                                                                                            | Choose from 51 designs.                                                                                                                                                                                                                                                                                                                                         |                                                                                                                                                                                                                                                                        |
| Devraj   Elephanta   Fishbone   Foliag<br>Hex   Indus   Jacks   Kali   Kerala   Kri<br>Marquise   Monsoon   Nadu   Noktala |                                                                                                                                                                                                                                                                                                                                                                 | arata   Bhushan   Circuit   Cirque   Deepak  <br>ge   Gadiva   Garden Art   Ginkgo   Haimati  <br>ishnan   Links   Lost   Malini   Mandava  <br>ar   Origami   Padmesh   Perdita   Pivot   Pixel  <br>an   Sanskrit   Setro   Shard   Siptical   Stone<br>dic   Wamika |
|                                                                                                                            | Not suitable as a freestanding product.                                                                                                                                                                                                                                                                                                                         |                                                                                                                                                                                                                                                                        |
|                                                                                                                            | Elevate your environment with style, a harmonious ambiance with superio                                                                                                                                                                                                                                                                                         | texture, contrast, and depth, all while creating or sound absorption.                                                                                                                                                                                                  |
| Composition                                                                                                                | Zintra Acoustic Panel - 100% Solutio                                                                                                                                                                                                                                                                                                                            | n Dyed (Colour Through) Polyester                                                                                                                                                                                                                                      |
|                                                                                                                            | 12mm (1/2") - Density 2.4 kg /m² 0.5 lb/ft²                                                                                                                                                                                                                                                                                                                     |                                                                                                                                                                                                                                                                        |
|                                                                                                                            | 24mm (1" ) - Density 3.6 kg /m² 0.75 lb/ft²                                                                                                                                                                                                                                                                                                                     |                                                                                                                                                                                                                                                                        |
| Sustainability                                                                                                             | Zintra is made from 100% recyclable materials.                                                                                                                                                                                                                                                                                                                  |                                                                                                                                                                                                                                                                        |
|                                                                                                                            | • 60% post-consumer recycled content from PET bottles.                                                                                                                                                                                                                                                                                                          |                                                                                                                                                                                                                                                                        |
|                                                                                                                            | • 35% pre-consumer recycled content from PET chips                                                                                                                                                                                                                                                                                                              |                                                                                                                                                                                                                                                                        |
|                                                                                                                            | • 5% polylactic acid (PLA)                                                                                                                                                                                                                                                                                                                                      |                                                                                                                                                                                                                                                                        |