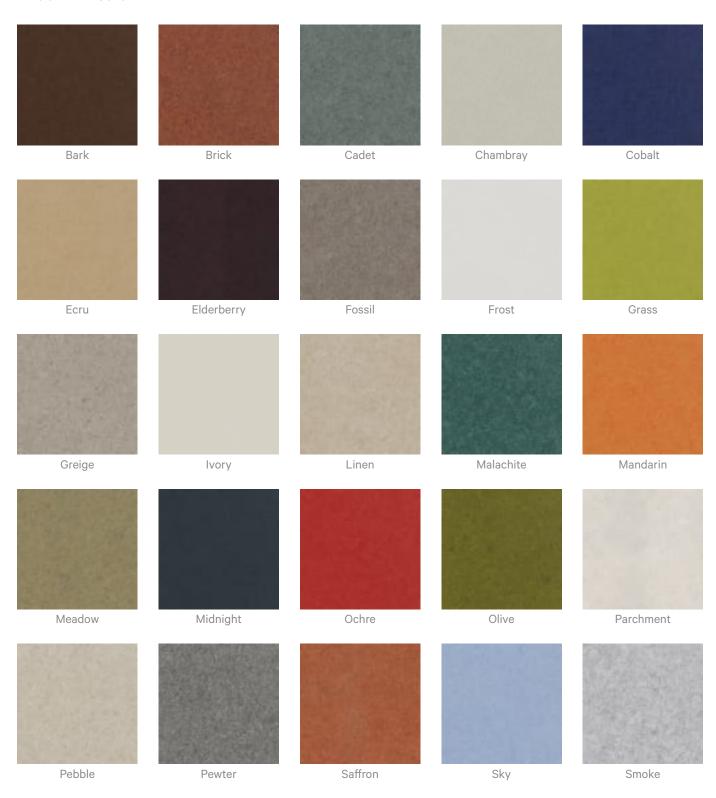

intra Acoustic Solutions range is customisable to your project. Please get in touch with your local contact for details.                                      |  |



Acoustics » Acoustic Panels

#### Additional Comments Patterns Only NRC Rating

- Directly Mounted: 0.45
- With 2" (50mm) Air Gap: 0.85
- With 6" (152mm) Air Gap: 0.90
- With 12" (305mm) Air Gap: 0.95

#### **Patterns on Backer NRC Rating**

- Directly Mounted: 0.75
- With 2" (50mm) Air Gap: 0.95
- With 6" (152mm) Air Gap: 1.0
- With 12" (305mm) Air Gap: 1.0

### How to Specify

- 1. Select Pattern design
- 2. Select Pattern only or Pattern on Backer.
- 3. Select Zintra Colour.

If selecting backer please state which colour is the pattern layer and which is the backer.

### Colour & Finish Options

#### Zintra 12mm Solid PET







**Acoustics** » Acoustic Panels











Twilight