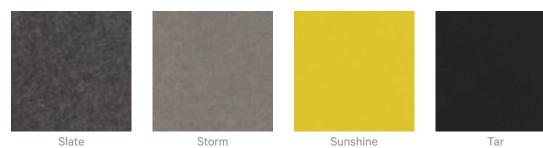

able to your project. Please get in touch with your local contact for details.                                      |  |

4 of 7



Acoustics » Acoustic Panels

### Additional Comments Patterns Only NRC Rating

- Directly Mounted: 0.45
- With 2" (50mm) Air Gap: 0.85
- With 6" (152mm) Air Gap: 0.90
- With 12" (305mm) Air Gap: 0.95

### **Patterns on Backer NRC Rating**

- Directly Mounted: 0.75
- With 2" (50mm) Air Gap: 0.95
- With 6" (152mm) Air Gap: 1.0
- With 12" (305mm) Air Gap: 1.0

## How to Specify

- 1. Select Pattern design
- 2. Select Pattern only or Pattern on Backer.
- 3. Select Zintra Colour.

If selecting backer please state which colour is the pattern layer and which is the backer.

## Colour & Finish Options

### Zintra 12mm Solid PET







**Acoustics** » Acoustic Panels