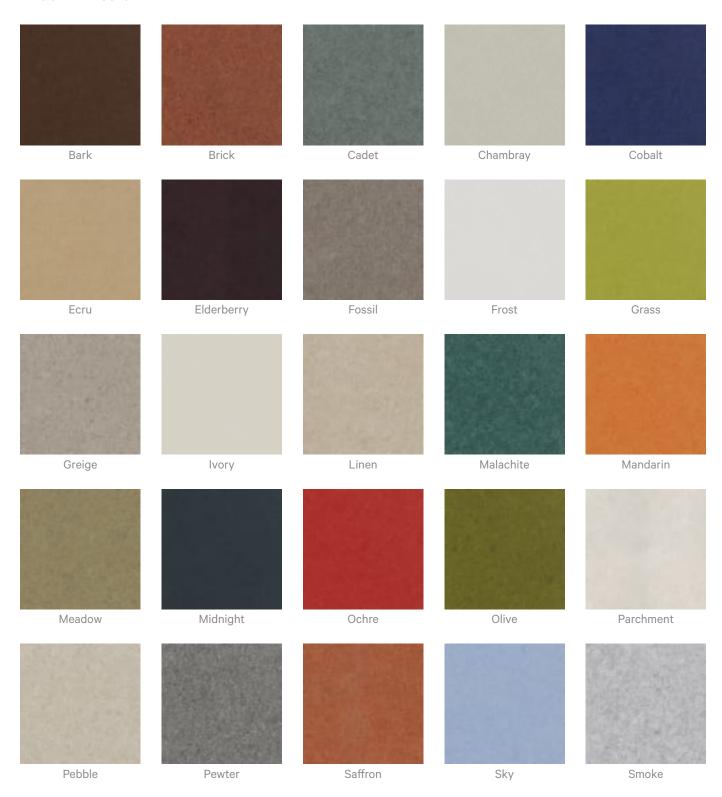

ra Acoustic Solutions range is customisable to your project. Please get in touch with your local contact for details.                                      |  |

4 of 7



Acoustics » Acoustic Panels

### Additional Comments Patterns Only NRC Rating

- Directly Mounted: 0.45
- With 2" (50mm) Air Gap: 0.85
- With 6" (152mm) Air Gap: 0.90
- With 12" (305mm) Air Gap: 0.95

### **Patterns on Backer NRC Rating**

- Directly Mounted: 0.75
- With 2" (50mm) Air Gap: 0.95
- With 6" (152mm) Air Gap: 1.0
- With 12" (305mm) Air Gap: 1.0

## How to Specify

- 1. Select Pattern design
- 2. Select Pattern only or Pattern on Backer.
- 3. Select Zintra Colour.

If selecting backer please state which colour is the pattern layer and which is the backer.

## Colour & Finish Options

### Zintra 12mm Solid PET







**Acoustics** » Acoustic Panels