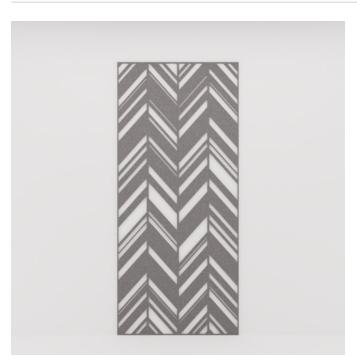

**Acoustics** » Acoustic Panels

Brand: **Zintra** 

Collections: Pattern Panel

Applications: Ceilings, Walls

**Acoustics** » Acoustic Panels

Pattern Panel Fishbone Detail

**Acoustics** » Acoustic Panels

Discover the 51 classic and contemporary designs available in Zintra Pattern Panels. Effortlessly elevate your space with style, texture, and superior sound absorption with Pattern Panel Fishbone.

| <ul><li>✓ Acoustic</li><li>✓ Easy Install</li></ul> | ✓ Bleach Cleanable                                                                                                                                                                                                                                                                                                                                              | ✓ Easy Clean                                                                                                                                                                                                                                                             |
|-----------------------------------------------------|-----------------------------------------------------------------------------------------------------------------------------------------------------------------------------------------------------------------------------------------------------------------------------------------------------------------------------------------------------------------|--------------------------------------------------------------------------------------------------------------------------------------------------------------------------------------------------------------------------------------------------------------------------|
| Description                                         | Zintra Patterns offers a broad range of classic or contemporary panel designs that can be used on their own, or in conjunction with Zintra backing, to create beautiful, acoustic screens and wall coverings.                                                                                                                                                   |                                                                                                                                                                                                                                                                          |
|                                                     | With virtually unlimited design options, each pattern can be intricately cut of out Zintra and paired with a matching or contrasting solid Zintra backing panel to achieve a unique aesthetic for walls or ceilings. Experience enhanced noise absorption and easy installation, while enjoying a broad range of neutral and vibrant Colours to suit any space. |                                                                                                                                                                                                                                                                          |
|                                                     | <b>Fishbone,</b> a chevron pattern with a fishbone look                                                                                                                                                                                                                                                                                                         |                                                                                                                                                                                                                                                                          |
|                                                     | Choose from 51 designs.                                                                                                                                                                                                                                                                                                                                         |                                                                                                                                                                                                                                                                          |
|                                                     | Devraj   Elephanta   Fishbone   Folia<br>Hex   Indus   Jacks   Kali   Kerala   Kr<br>Marquise   Monsoon   Nadu   Noktal                                                                                                                                                                                                                                         | narata   Bhushan   Circuit   Cirque   Deepak  <br>ge   Gadiva   Garden Art   Ginkgo   Haimati  <br>rishnan   Links   Lost   Malini   Mandava  <br>ar   Origami   Padmesh   Perdita   Pivot   Pixel  <br>an   Sanskrit   Setro   Shard   Siptical   Stone<br>dic   Wamika |
|                                                     | Not suitable as a freestanding product.                                                                                                                                                                                                                                                                                                                         |                                                                                                                                                                                                                                                                          |
|                                                     | Elevate your environment with style a harmonious ambiance with superio                                                                                                                                                                                                                                                                                          | , texture, contrast, and depth, all while creating or sound absorption.                                                                                                                                                                                                  |
| Composition                                         | Zintra Acoustic Panel - 100% Solutio                                                                                                                                                                                                                                                                                                                            | on Dyed (Colour Through) Polyester                                                                                                                                                                                                                                       |
|                                                     | 12mm (1/2") - Density 2.4 kg /m² 0.5 lb/ft²                                                                                                                                                                                                                                                                                                                     |                                                                                                                                                                                                                                                                          |
|                                                     | 24mm (1" ) - Density 3.6 kg /m² 0.75 lb/ft²                                                                                                                                                                                                                                                                                                                     |                                                                                                                                                                                                                                                                          |
| Sustainability                                      | Zintra is made from 100% recyclable materials.                                                                                                                                                                                                                                                                                                                  |                                                                                                                                                                                                                                                                          |
|                                                     | • 60% post-consumer recycled content from PET bottles.                                                                                                                                                                                                                                                                                                          |                                                                                                                                                                                                                                                                          |
|                                                     | • 35% pre-consumer recycled content from PET chips                                                                                                                                                                                                                                                                                                              |                                                                                                                                                                                                                                                                          |
|                                                     | • 5% polylactic acid (PLA)                                                                                                                                                                                                                                                                                                                                      |                                                                                                                                                                                                                                                                          |