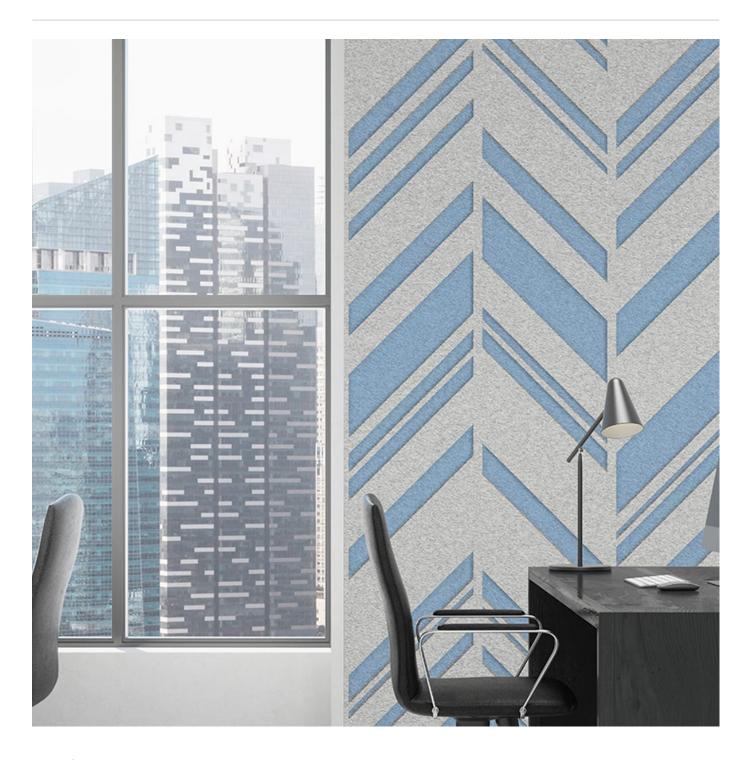

**Acoustics** » Acoustic Panels

Brand: **Zintra** 

Collections: Pattern Panel

Applications: Ceilings, Walls

**Acoustics** » Acoustic Panels

Pattern Panel Fishbone Detail

**Acoustics** » Acoustic Panels

Discover the 51 classic and contemporary designs available in Zintra Pattern Panels. Effortlessly elevate your space with style, texture, and superior sound absorption with Pattern Panel Fishbone.

| <ul><li>✓ Acoustic</li><li>✓ Easy Install</li></ul> | ✓ Bleach Cleanable                                                                                                                                                                                                                                                                                                                                              | ✓ Easy Clean                                                                                                                                                                                                                                                             |
|-----------------------------------------------------|-----------------------------------------------------------------------------------------------------------------------------------------------------------------------------------------------------------------------------------------------------------------------------------------------------------------------------------------------------------------|--------------------------------------------------------------------------------------------------------------------------------------------------------------------------------------------------------------------------------------------------------------------------|
| Description                                         | Zintra Patterns offers a broad range of classic or contemporary panel designs that can be used on their own, or in conjunction with Zintra backing, to create beautiful, acoustic screens and wall coverings.                                                                                                                                                   |                                                                                                                                                                                                                                                                          |
|                                                     | With virtually unlimited design options, each pattern can be intricately cut of out Zintra and paired with a matching or contrasting solid Zintra backing panel to achieve a unique aesthetic for walls or ceilings. Experience enhanced noise absorption and easy installation, while enjoying a broad range of neutral and vibrant Colours to suit any space. |                                                                                                                                                                                                                                                                          |
|                                                     | <b>Fishbone,</b> a chevron pattern with a fishbone look                                                                                                                                                                                                                                                                                                         |                                                                                                                                                                                                                                                                          |
|                                                     | Choose from 51 designs.                                                                                                                                                                                                                                                                                                                                         |                                                                                                                                                                                                                                                                          |
|                                                     | Devraj   Elephanta   Fishbone   Folia<br>Hex   Indus   Jacks   Kali   Kerala   Kr<br>Marquise   Monsoon   Nadu   Noktal                                                                                                                                                                                                                                         | narata   Bhushan   Circuit   Cirque   Deepak  <br>ge   Gadiva   Garden Art   Ginkgo   Haimati  <br>rishnan   Links   Lost   Malini   Mandava  <br>ar   Origami   Padmesh   Perdita   Pivot   Pixel  <br>an   Sanskrit   Setro   Shard   Siptical   Stone<br>dic   Wamika |
|                                                     | Not suitable as a freestanding product.                                                                                                                                                                                                                                                                                                                         |                                                                                                                                                                                                                                                                          |
|                                                     | Elevate your environment with style a harmonious ambiance with superio                                                                                                                                                                                                                                                                                          | , texture, contrast, and depth, all while creating or sound absorption.                                                                                                                                                                                                  |
| Composition                                         | Zintra Acoustic Panel - 100% Solutio                                                                                                                                                                                                                                                                                                                            | on Dyed (Colour Through) Polyester                                                                                                                                                                                                                                       |
|                                                     | 12mm (1/2") - Density 2.4 kg /m² 0.5 lb/ft²                                                                                                                                                                                                                                                                                                                     |                                                                                                                                                                                                                                                                          |
|                                                     | 24mm (1" ) - Density 3.6 kg /m² 0.75 lb/ft²                                                                                                                                                                                                                                                                                                                     |                                                                                                                                                                                                                                                                          |
| Sustainability                                      | Zintra is made from 100% recyclable materials.                                                                                                                                                                                                                                                                                                                  |                                                                                                                                                                                                                                                                          |
|                                                     | • 60% post-consumer recycled content from PET bottles.                                                                                                                                                                                                                                                                                                          |                                                                                                                                                                                                                                                                          |
|                                                     | • 35% pre-consumer recycled content from PET chips                                                                                                                                                                                                                                                                                                              |                                                                                                                                                                                                                                                                          |
|                                                     | • 5% polylactic acid (PLA)                                                                                                                                                                                                                                                                                                                                      |                                                                                                                                                                                                                                                                          |