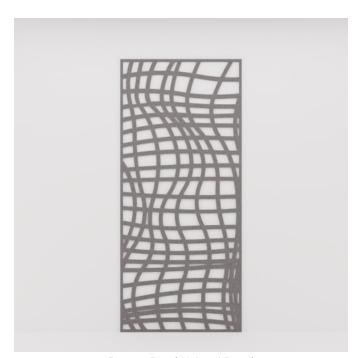

**Acoustics** » Acoustic Panels

Brand: Zintra

Collections: Pattern Panel

Applications: Ceilings, Walls

**Acoustics** » Acoustic Panels

Pattern Panel Haimati Detail

**Acoustics** » Acoustic Panels

Discover the 51 classic and contemporary designs available in Zintra Pattern Panels. Effortlessly elevate your space with style, texture, and superior sound absorption with Pattern Panel Haimati.

| ✓ Acoustic     | ✓ Bleach Cleanable                                                                                                                                                                                                                                                                                                                                              | ✓ Easy Clean                                                                                                                                                                                                                                                           |
|----------------|-----------------------------------------------------------------------------------------------------------------------------------------------------------------------------------------------------------------------------------------------------------------------------------------------------------------------------------------------------------------|------------------------------------------------------------------------------------------------------------------------------------------------------------------------------------------------------------------------------------------------------------------------|
| ✓ Easy Install |                                                                                                                                                                                                                                                                                                                                                                 |                                                                                                                                                                                                                                                                        |
| Description    | Zintra Patterns offers a broad range of classic or contemporary panel designs that can be used on their own, or in conjunction with Zintra backing, to create beautiful, acoustic screens and wall coverings.                                                                                                                                                   |                                                                                                                                                                                                                                                                        |
|                | With virtually unlimited design options, each pattern can be intricately cut of out Zintra and paired with a matching or contrasting solid Zintra backing panel to achieve a unique aesthetic for walls or ceilings. Experience enhanced noise absorption and easy installation, while enjoying a broad range of neutral and vibrant Colours to suit any space. |                                                                                                                                                                                                                                                                        |
|                | Haimati, a curved stripes pattern                                                                                                                                                                                                                                                                                                                               |                                                                                                                                                                                                                                                                        |
|                | Choose from 51 designs.                                                                                                                                                                                                                                                                                                                                         |                                                                                                                                                                                                                                                                        |
|                | Devraj   Elephanta   Fishbone   Foliag<br>Hex   Indus   Jacks   Kali   Kerala   Kr<br>Marquise   Monsoon   Nadu   Noktala                                                                                                                                                                                                                                       | arata   Bhushan   Circuit   Cirque   Deepak  <br>ge   Gadiva   Garden Art   Ginkgo   Haimati  <br>ishnan   Links   Lost   Malini   Mandava  <br>ar   Origami   Padmesh   Perdita   Pivot   Pixel  <br>an   Sanskrit   Setro   Shard   Siptical   Stone<br>dic   Wamika |
|                | Not suitable as a freestanding product.                                                                                                                                                                                                                                                                                                                         |                                                                                                                                                                                                                                                                        |
|                | Elevate your environment with style, a harmonious ambiance with superio                                                                                                                                                                                                                                                                                         | texture, contrast, and depth, all while creating or sound absorption.                                                                                                                                                                                                  |
| Composition    | Zintra Acoustic Panel - 100% Solutio                                                                                                                                                                                                                                                                                                                            | n Dyed (Colour Through) Polyester                                                                                                                                                                                                                                      |
|                | 12mm (1/2") - Density 2.4 kg /m² 0.5 lb/ft²                                                                                                                                                                                                                                                                                                                     |                                                                                                                                                                                                                                                                        |
|                | 24mm (1" ) - Density 3.6 kg /m² 0.75 lb/ft²                                                                                                                                                                                                                                                                                                                     |                                                                                                                                                                                                                                                                        |
| Sustainability | Zintra is made from 100% recyclable materials.                                                                                                                                                                                                                                                                                                                  |                                                                                                                                                                                                                                                                        |
|                | • 60% post-consumer recycled content from PET bottles.                                                                                                                                                                                                                                                                                                          |                                                                                                                                                                                                                                                                        |
|                | • 35% pre-consumer recycled content from PET chips                                                                                                                                                                                                                                                                                                              |                                                                                                                                                                                                                                                                        |
|                | • 5% polylactic acid (PLA)                                                                                                                                                                                                                                                                                                                                      |                                                                                                                                                                                                                                                                        |