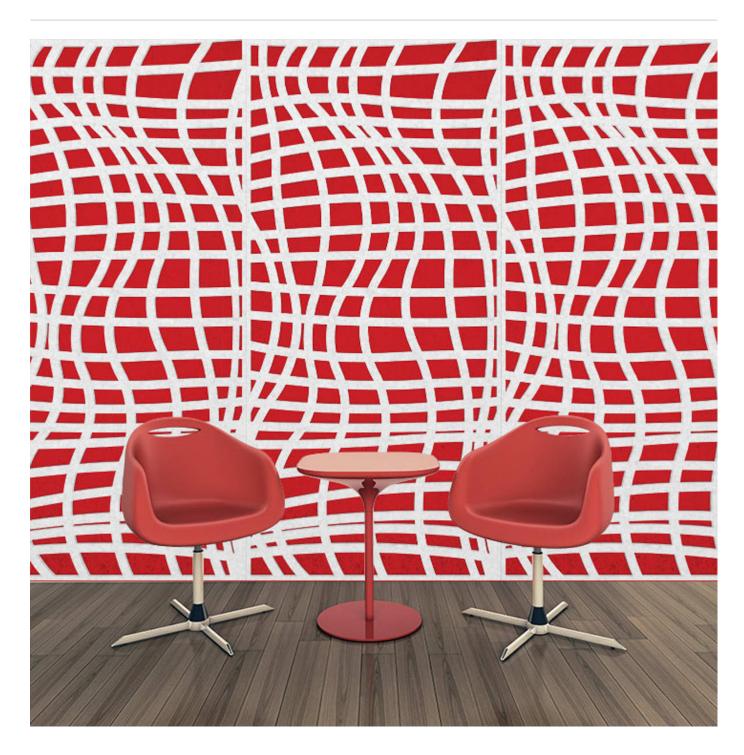

**Acoustics** » Acoustic Panels

Brand: Zintra

Collections: Pattern Panel

Applications: Ceilings, Walls

**Acoustics** » Acoustic Panels

Pattern Panel Haimati Detail

**Acoustics** » Acoustic Panels

Discover the 51 classic and contemporary designs available in Zintra Pattern Panels. Effortlessly elevate your space with style, texture, and superior sound absorption with Pattern Panel Haimati.

| ✓ Acoustic     | ✓ Bleach Cleanable                                                                                                                                                                                                                                                                                                                                              | ✓ Easy Clean                                                                                                                                                                                                                                                           |
|----------------|-----------------------------------------------------------------------------------------------------------------------------------------------------------------------------------------------------------------------------------------------------------------------------------------------------------------------------------------------------------------|------------------------------------------------------------------------------------------------------------------------------------------------------------------------------------------------------------------------------------------------------------------------|
| ✓ Easy Install |                                                                                                                                                                                                                                                                                                                                                                 |                                                                                                                                                                                                                                                                        |
| Description    | Zintra Patterns offers a broad range of classic or contemporary panel designs that can be used on their own, or in conjunction with Zintra backing, to create beautiful, acoustic screens and wall coverings.                                                                                                                                                   |                                                                                                                                                                                                                                                                        |
|                | With virtually unlimited design options, each pattern can be intricately cut of out Zintra and paired with a matching or contrasting solid Zintra backing panel to achieve a unique aesthetic for walls or ceilings. Experience enhanced noise absorption and easy installation, while enjoying a broad range of neutral and vibrant Colours to suit any space. |                                                                                                                                                                                                                                                                        |
|                | Haimati, a curved stripes pattern                                                                                                                                                                                                                                                                                                                               |                                                                                                                                                                                                                                                                        |
|                | Choose from 51 designs.                                                                                                                                                                                                                                                                                                                                         |                                                                                                                                                                                                                                                                        |
|                | Devraj   Elephanta   Fishbone   Foliag<br>Hex   Indus   Jacks   Kali   Kerala   Kr<br>Marquise   Monsoon   Nadu   Noktala                                                                                                                                                                                                                                       | arata   Bhushan   Circuit   Cirque   Deepak  <br>ge   Gadiva   Garden Art   Ginkgo   Haimati  <br>ishnan   Links   Lost   Malini   Mandava  <br>ar   Origami   Padmesh   Perdita   Pivot   Pixel  <br>an   Sanskrit   Setro   Shard   Siptical   Stone<br>dic   Wamika |
|                | Not suitable as a freestanding product.                                                                                                                                                                                                                                                                                                                         |                                                                                                                                                                                                                                                                        |
|                | Elevate your environment with style, a harmonious ambiance with superio                                                                                                                                                                                                                                                                                         | texture, contrast, and depth, all while creating or sound absorption.                                                                                                                                                                                                  |
| Composition    | Zintra Acoustic Panel - 100% Solutio                                                                                                                                                                                                                                                                                                                            | n Dyed (Colour Through) Polyester                                                                                                                                                                                                                                      |
|                | 12mm (1/2") - Density 2.4 kg /m² 0.5 lb/ft²                                                                                                                                                                                                                                                                                                                     |                                                                                                                                                                                                                                                                        |
|                | 24mm (1" ) - Density 3.6 kg /m² 0.75 lb/ft²                                                                                                                                                                                                                                                                                                                     |                                                                                                                                                                                                                                                                        |
| Sustainability | Zintra is made from 100% recyclable materials.                                                                                                                                                                                                                                                                                                                  |                                                                                                                                                                                                                                                                        |
|                | • 60% post-consumer recycled content from PET bottles.                                                                                                                                                                                                                                                                                                          |                                                                                                                                                                                                                                                                        |
|                | • 35% pre-consumer recycled content from PET chips                                                                                                                                                                                                                                                                                                              |                                                                                                                                                                                                                                                                        |
|                | • 5% polylactic acid (PLA)                                                                                                                                                                                                                                                                                                                                      |                                                                                                                                                                                                                                                                        |