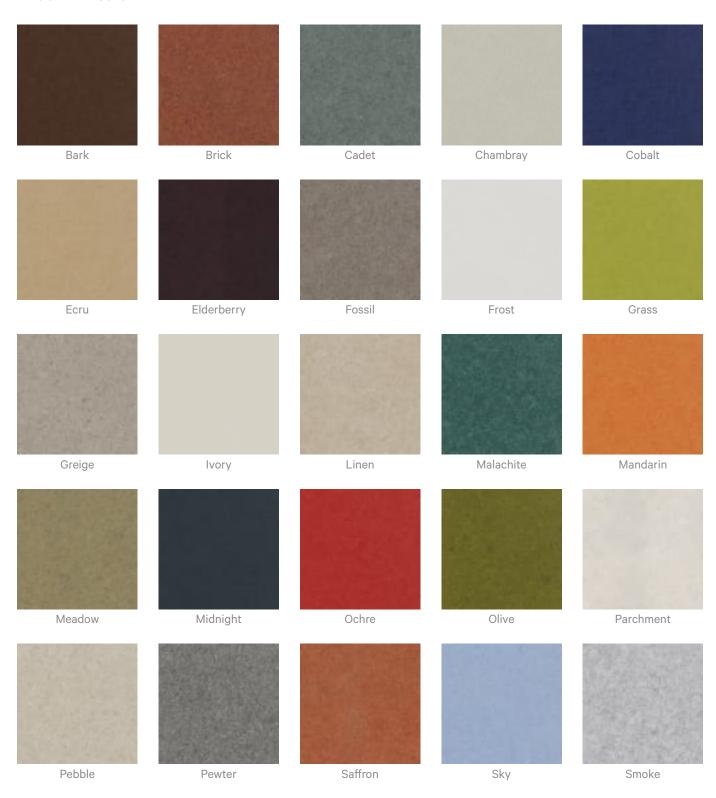

ustic Solutions range is customisable to your project. Please get in touch with your local contact for details.                                      |  |

4 of 7



Acoustics » Acoustic Panels

#### Additional Comments Patterns Only NRC Rating

- Directly Mounted: 0.45
- With 2" (50mm) Air Gap: 0.85
- With 6" (152mm) Air Gap: 0.90
- With 12" (305mm) Air Gap: 0.95

#### **Patterns on Backer NRC Rating**

- Directly Mounted: 0.75
- With 2" (50mm) Air Gap: 0.95
- With 6" (152mm) Air Gap: 1.0
- With 12" (305mm) Air Gap: 1.0

#### How to Specify

- 1. Select Pattern design
- 2. Select Pattern only or Pattern on Backer.
- 3. Select Zintra Colour.

If selecting backer please state which colour is the pattern layer and which is the backer.

### Colour & Finish Options

#### Zintra 12mm Solid PET







**Acoustics** » Acoustic Panels











Twilight