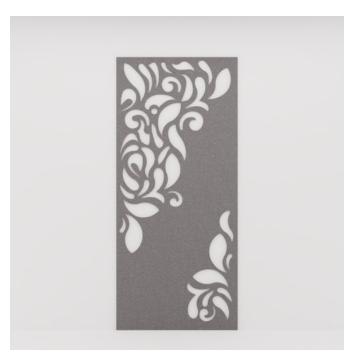

**Acoustics** » Acoustic Panels

Brand: Zintra

Collections: Pattern Panel

Applications: Ceilings, Walls

**Acoustics** » Acoustic Panels

Pattern Panel Kerala Detail

**Acoustics** » Acoustic Panels

Discover the 51 classic and contemporary designs available in Zintra Pattern Panels. Effortlessly elevate your space with style, texture, and superior sound absorption with Pattern Panel Kerala.

| <ul><li>✓ Acoustic</li><li>✓ Easy Install</li></ul> | ✓ Bleach Cleanable                                                                                                                                                                                                                                                                                                                                                                                                                                                                     | ✓ Easy Clean                                                             |  |
|-----------------------------------------------------|----------------------------------------------------------------------------------------------------------------------------------------------------------------------------------------------------------------------------------------------------------------------------------------------------------------------------------------------------------------------------------------------------------------------------------------------------------------------------------------|--------------------------------------------------------------------------|--|
| Description                                         | Zintra Patterns offers a broad range of classic or contemporary panel designs that can be used on their own, or in conjunction with Zintra backing, to create beautiful, acoustic screens and wall coverings.                                                                                                                                                                                                                                                                          |                                                                          |  |
|                                                     | With virtually unlimited design options, each pattern can be intricately cut of out Zintra and paired with a matching or contrasting solid Zintra backing panel to achieve a unique aesthetic for walls or ceilings. Experience enhanced noise absorption and easy installation, while enjoying a broad range of neutral and vibrant Colours to suit any space.                                                                                                                        |                                                                          |  |
|                                                     | <b>Kerala,</b> a stylized leaf pattern                                                                                                                                                                                                                                                                                                                                                                                                                                                 |                                                                          |  |
|                                                     | Choose from 51 designs.                                                                                                                                                                                                                                                                                                                                                                                                                                                                |                                                                          |  |
|                                                     | Abhaya   Asiatic   Astra   Bengal   Bharata   Bhushan   Circuit   Cirque   Deepak   Devraj   Elephanta   Fishbone   Foliage   Gadiva   Garden Art   Ginkgo   Haimati   Hex   Indus   Jacks   Kali   Kerala   Krishnan   Links   Lost   Malini   Mandava   Marquise   Monsoon   Nadu   Noktalar   Origami   Padmesh   Perdita   Pivot   Pixel   Prose   Punto   Raja   Sakra   Sankaran   Sanskrit   Setro   Shard   Siptical   Stone Age   Sutra   Telugu   Vanishing   Vedic   Wamika |                                                                          |  |
|                                                     | Not suitable as a freestanding product.                                                                                                                                                                                                                                                                                                                                                                                                                                                |                                                                          |  |
|                                                     | Elevate your environment with style a harmonious ambiance with superior                                                                                                                                                                                                                                                                                                                                                                                                                | e, texture, contrast, and depth, all while creating or sound absorption. |  |
| Composition                                         | Zintra Acoustic Panel - 100% Solutio                                                                                                                                                                                                                                                                                                                                                                                                                                                   | on Dyed (Colour Through) Polyester                                       |  |
|                                                     | 12mm (1/2") - Density 2.4 kg /m² 0.5 lb/ft²                                                                                                                                                                                                                                                                                                                                                                                                                                            |                                                                          |  |
|                                                     | 24mm (1" ) - Density 3.6 kg /m² 0.75 lb/ft²                                                                                                                                                                                                                                                                                                                                                                                                                                            |                                                                          |  |
| Sustainability                                      | Zintra is made from 100% recyclable materials.                                                                                                                                                                                                                                                                                                                                                                                                                                         |                                                                          |  |
|                                                     | • 60% post-consumer recycled content from PET bottles.                                                                                                                                                                                                                                                                                                                                                                                                                                 |                                                                          |  |
|                                                     | • 35% pre-consumer recycled content from PET chips                                                                                                                                                                                                                                                                                                                                                                                                                                     |                                                                          |  |
|                                                     | • 5% polylactic acid (PLA)                                                                                                                                                                                                                                                                                                                                                                                                                                                             |                                                                          |  |