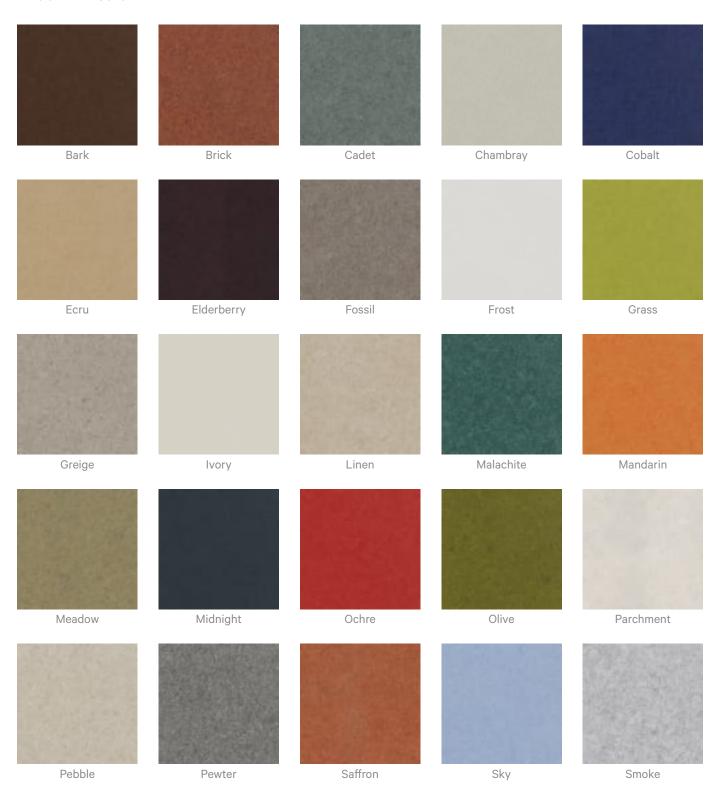

ange is customisable to your project. Please get in touch with your local contact for details.                                      |  |

4 of 7



Acoustics » Acoustic Panels

#### Additional Comments Patterns Only NRC Rating

- Directly Mounted: 0.45
- With 2" (50mm) Air Gap: 0.85
- With 6" (152mm) Air Gap: 0.90
- With 12" (305mm) Air Gap: 0.95

#### **Patterns on Backer NRC Rating**

- Directly Mounted: 0.75
- With 2" (50mm) Air Gap: 0.95
- With 6" (152mm) Air Gap: 1.0
- With 12" (305mm) Air Gap: 1.0

#### How to Specify

- 1. Select Pattern design
- 2. Select Pattern only or Pattern on Backer.
- 3. Select Zintra Colour.

If selecting backer please state which colour is the pattern layer and which is the backer.

baresque.com.au

### Colour & Finish Options

#### Zintra 12mm Solid PET







**Acoustics** » Acoustic Panels











Twilight