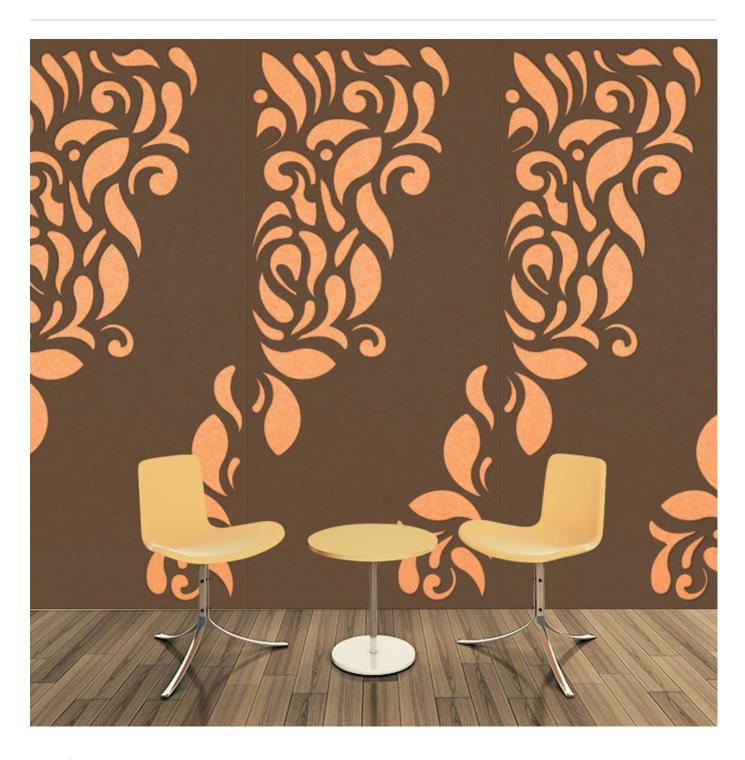

**Acoustics** » Acoustic Panels

Brand: Zintra

Collections: Pattern Panel

Applications: Ceilings, Walls

**Acoustics** » Acoustic Panels

Pattern Panel Kerala Detail

**Acoustics** » Acoustic Panels

Discover the 51 classic and contemporary designs available in Zintra Pattern Panels. Effortlessly elevate your space with style, texture, and superior sound absorption with Pattern Panel Kerala.

| <ul><li>✓ Acoustic</li><li>✓ Easy Install</li></ul> | ✓ Bleach Cleanable                                                                                                                                                                                                                                                                                                                                                                                                                                                                     | ✓ Easy Clean                                                             |  |
|-----------------------------------------------------|----------------------------------------------------------------------------------------------------------------------------------------------------------------------------------------------------------------------------------------------------------------------------------------------------------------------------------------------------------------------------------------------------------------------------------------------------------------------------------------|--------------------------------------------------------------------------|--|
| Description                                         | Zintra Patterns offers a broad range of classic or contemporary panel designs that can be used on their own, or in conjunction with Zintra backing, to create beautiful, acoustic screens and wall coverings.                                                                                                                                                                                                                                                                          |                                                                          |  |
|                                                     | With virtually unlimited design options, each pattern can be intricately cut of out Zintra and paired with a matching or contrasting solid Zintra backing panel to achieve a unique aesthetic for walls or ceilings. Experience enhanced noise absorption and easy installation, while enjoying a broad range of neutral and vibrant Colours to suit any space.                                                                                                                        |                                                                          |  |
|                                                     | <b>Kerala,</b> a stylized leaf pattern                                                                                                                                                                                                                                                                                                                                                                                                                                                 |                                                                          |  |
|                                                     | Choose from 51 designs.                                                                                                                                                                                                                                                                                                                                                                                                                                                                |                                                                          |  |
|                                                     | Abhaya   Asiatic   Astra   Bengal   Bharata   Bhushan   Circuit   Cirque   Deepak   Devraj   Elephanta   Fishbone   Foliage   Gadiva   Garden Art   Ginkgo   Haimati   Hex   Indus   Jacks   Kali   Kerala   Krishnan   Links   Lost   Malini   Mandava   Marquise   Monsoon   Nadu   Noktalar   Origami   Padmesh   Perdita   Pivot   Pixel   Prose   Punto   Raja   Sakra   Sankaran   Sanskrit   Setro   Shard   Siptical   Stone Age   Sutra   Telugu   Vanishing   Vedic   Wamika |                                                                          |  |
|                                                     | Not suitable as a freestanding product.                                                                                                                                                                                                                                                                                                                                                                                                                                                |                                                                          |  |
|                                                     | Elevate your environment with style a harmonious ambiance with superior                                                                                                                                                                                                                                                                                                                                                                                                                | e, texture, contrast, and depth, all while creating or sound absorption. |  |
| Composition                                         | Zintra Acoustic Panel - 100% Solutio                                                                                                                                                                                                                                                                                                                                                                                                                                                   | on Dyed (Colour Through) Polyester                                       |  |
|                                                     | 12mm (1/2") - Density 2.4 kg /m² 0.5 lb/ft²                                                                                                                                                                                                                                                                                                                                                                                                                                            |                                                                          |  |
|                                                     | 24mm (1" ) - Density 3.6 kg /m² 0.75 lb/ft²                                                                                                                                                                                                                                                                                                                                                                                                                                            |                                                                          |  |
| Sustainability                                      | Zintra is made from 100% recyclable materials.                                                                                                                                                                                                                                                                                                                                                                                                                                         |                                                                          |  |
|                                                     | • 60% post-consumer recycled content from PET bottles.                                                                                                                                                                                                                                                                                                                                                                                                                                 |                                                                          |  |
|                                                     | • 35% pre-consumer recycled content from PET chips                                                                                                                                                                                                                                                                                                                                                                                                                                     |                                                                          |  |
|                                                     | • 5% polylactic acid (PLA)                                                                                                                                                                                                                                                                                                                                                                                                                                                             |                                                                          |  |