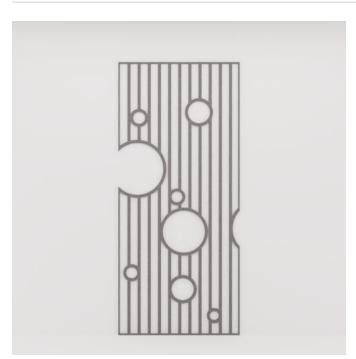

| ✓ Bleach Cleanable                                                                                                                                                                                                                                                                                                                                              | ✓ Easy Clean                                                                                                                                                                                                                                                                                                                                                                                                                                                                                                                                                                                                                                                                                                                                                                                                                                                                                                                                                                                                                                                                                                                                                                                                                                                                                                                                                                                                                                                                                                                                                                                                                                                                                                                                                                                                                                                                                                                                                                                                                                                                                                                   |
|-----------------------------------------------------------------------------------------------------------------------------------------------------------------------------------------------------------------------------------------------------------------------------------------------------------------------------------------------------------------|--------------------------------------------------------------------------------------------------------------------------------------------------------------------------------------------------------------------------------------------------------------------------------------------------------------------------------------------------------------------------------------------------------------------------------------------------------------------------------------------------------------------------------------------------------------------------------------------------------------------------------------------------------------------------------------------------------------------------------------------------------------------------------------------------------------------------------------------------------------------------------------------------------------------------------------------------------------------------------------------------------------------------------------------------------------------------------------------------------------------------------------------------------------------------------------------------------------------------------------------------------------------------------------------------------------------------------------------------------------------------------------------------------------------------------------------------------------------------------------------------------------------------------------------------------------------------------------------------------------------------------------------------------------------------------------------------------------------------------------------------------------------------------------------------------------------------------------------------------------------------------------------------------------------------------------------------------------------------------------------------------------------------------------------------------------------------------------------------------------------------------|
|                                                                                                                                                                                                                                                                                                                                                                 |                                                                                                                                                                                                                                                                                                                                                                                                                                                                                                                                                                                                                                                                                                                                                                                                                                                                                                                                                                                                                                                                                                                                                                                                                                                                                                                                                                                                                                                                                                                                                                                                                                                                                                                                                                                                                                                                                                                                                                                                                                                                                                                                |
| Zintra Patterns offers a broad range of classic or contemporary panel designs that can be used on their own, or in conjunction with Zintra backing, to create beautiful, acoustic screens and wall coverings.                                                                                                                                                   |                                                                                                                                                                                                                                                                                                                                                                                                                                                                                                                                                                                                                                                                                                                                                                                                                                                                                                                                                                                                                                                                                                                                                                                                                                                                                                                                                                                                                                                                                                                                                                                                                                                                                                                                                                                                                                                                                                                                                                                                                                                                                                                                |
| With virtually unlimited design options, each pattern can be intricately cut of out Zintra and paired with a matching or contrasting solid Zintra backing panel to achieve a unique aesthetic for walls or ceilings. Experience enhanced noise absorption and easy installation, while enjoying a broad range of neutral and vibrant Colours to suit any space. |                                                                                                                                                                                                                                                                                                                                                                                                                                                                                                                                                                                                                                                                                                                                                                                                                                                                                                                                                                                                                                                                                                                                                                                                                                                                                                                                                                                                                                                                                                                                                                                                                                                                                                                                                                                                                                                                                                                                                                                                                                                                                                                                |
| Krishnan, mixes stripes with circular forms                                                                                                                                                                                                                                                                                                                     |                                                                                                                                                                                                                                                                                                                                                                                                                                                                                                                                                                                                                                                                                                                                                                                                                                                                                                                                                                                                                                                                                                                                                                                                                                                                                                                                                                                                                                                                                                                                                                                                                                                                                                                                                                                                                                                                                                                                                                                                                                                                                                                                |
| Choose from 51 designs.                                                                                                                                                                                                                                                                                                                                         |                                                                                                                                                                                                                                                                                                                                                                                                                                                                                                                                                                                                                                                                                                                                                                                                                                                                                                                                                                                                                                                                                                                                                                                                                                                                                                                                                                                                                                                                                                                                                                                                                                                                                                                                                                                                                                                                                                                                                                                                                                                                                                                                |
| Abhaya   Asiatic   Astra   Bengal   Bharata   E<br>Devraj   Elephanta   Fishbone   Foliage   Gadi<br>Hex   Indus   Jacks   Kali   Kerala   Krishnan  <br>Marquise   Monsoon   Nadu   Noktalar   Origa<br>Prose   Punto   Raja   Sakra   Sankaran   Sans<br>Age   Sutra   Telugu   Vanishing   Vedic   War                                                       | iva   Garden Art   Ginkgo   Haimati  <br>Links   Lost   Malini   Mandava  <br>ami   Padmesh   Perdita   Pivot   Pixel  <br>skrit   Setro   Shard   Siptical   Stone                                                                                                                                                                                                                                                                                                                                                                                                                                                                                                                                                                                                                                                                                                                                                                                                                                                                                                                                                                                                                                                                                                                                                                                                                                                                                                                                                                                                                                                                                                                                                                                                                                                                                                                                                                                                                                                                                                                                                            |
| Not suitable as a freestanding product.                                                                                                                                                                                                                                                                                                                         |                                                                                                                                                                                                                                                                                                                                                                                                                                                                                                                                                                                                                                                                                                                                                                                                                                                                                                                                                                                                                                                                                                                                                                                                                                                                                                                                                                                                                                                                                                                                                                                                                                                                                                                                                                                                                                                                                                                                                                                                                                                                                                                                |
| Elevate your environment with style, texture a harmonious ambiance with superior sound                                                                                                                                                                                                                                                                          |                                                                                                                                                                                                                                                                                                                                                                                                                                                                                                                                                                                                                                                                                                                                                                                                                                                                                                                                                                                                                                                                                                                                                                                                                                                                                                                                                                                                                                                                                                                                                                                                                                                                                                                                                                                                                                                                                                                                                                                                                                                                                                                                |
| Zintra Acoustic Panel - 100% Solution Dyed                                                                                                                                                                                                                                                                                                                      | (Colour Through) Polyester                                                                                                                                                                                                                                                                                                                                                                                                                                                                                                                                                                                                                                                                                                                                                                                                                                                                                                                                                                                                                                                                                                                                                                                                                                                                                                                                                                                                                                                                                                                                                                                                                                                                                                                                                                                                                                                                                                                                                                                                                                                                                                     |
| 12mm (1/2") - Density 2.4 kg /m² 0.5 lb/ft²                                                                                                                                                                                                                                                                                                                     |                                                                                                                                                                                                                                                                                                                                                                                                                                                                                                                                                                                                                                                                                                                                                                                                                                                                                                                                                                                                                                                                                                                                                                                                                                                                                                                                                                                                                                                                                                                                                                                                                                                                                                                                                                                                                                                                                                                                                                                                                                                                                                                                |
| 24mm (1" ) - Density 3.6 kg /m² 0.75 lb/ft²                                                                                                                                                                                                                                                                                                                     |                                                                                                                                                                                                                                                                                                                                                                                                                                                                                                                                                                                                                                                                                                                                                                                                                                                                                                                                                                                                                                                                                                                                                                                                                                                                                                                                                                                                                                                                                                                                                                                                                                                                                                                                                                                                                                                                                                                                                                                                                                                                                                                                |
| Zintra is made from 100% recyclable materia                                                                                                                                                                                                                                                                                                                     | ıls.                                                                                                                                                                                                                                                                                                                                                                                                                                                                                                                                                                                                                                                                                                                                                                                                                                                                                                                                                                                                                                                                                                                                                                                                                                                                                                                                                                                                                                                                                                                                                                                                                                                                                                                                                                                                                                                                                                                                                                                                                                                                                                                           |
| • 60% post-consumer recycled content from                                                                                                                                                                                                                                                                                                                       | PET bottles.                                                                                                                                                                                                                                                                                                                                                                                                                                                                                                                                                                                                                                                                                                                                                                                                                                                                                                                                                                                                                                                                                                                                                                                                                                                                                                                                                                                                                                                                                                                                                                                                                                                                                                                                                                                                                                                                                                                                                                                                                                                                                                                   |
| • 35% pre-consumer recycled content from F                                                                                                                                                                                                                                                                                                                      | PET chips                                                                                                                                                                                                                                                                                                                                                                                                                                                                                                                                                                                                                                                                                                                                                                                                                                                                                                                                                                                                                                                                                                                                                                                                                                                                                                                                                                                                                                                                                                                                                                                                                                                                                                                                                                                                                                                                                                                                                                                                                                                                                                                      |
| • 5% polylactic acid (PLA)                                                                                                                                                                                                                                                                                                                                      |                                                                                                                                                                                                                                                                                                                                                                                                                                                                                                                                                                                                                                                                                                                                                                                                                                                                                                                                                                                                                                                                                                                                                                                                                                                                                                                                                                                                                                                                                                                                                                                                                                                                                                                                                                                                                                                                                                                                                                                                                                                                                                                                |
|                                                                                                                                                                                                                                                                                                                                                                 | Zintra Patterns offers a broad range of class can be used on their own, or in conjunction of acoustic screens and wall coverings.  With virtually unlimited design options, each Zintra and paired with a matching or contrast achieve a unique aesthetic for walls or ceiling absorption and easy installation, while enjoy vibrant Colours to suit any space.  Krishnan, mixes stripes with circular forms.  Choose from 51 designs.  Abhaya   Asiatic   Astra   Bengal   Bharata   Experimental   E |