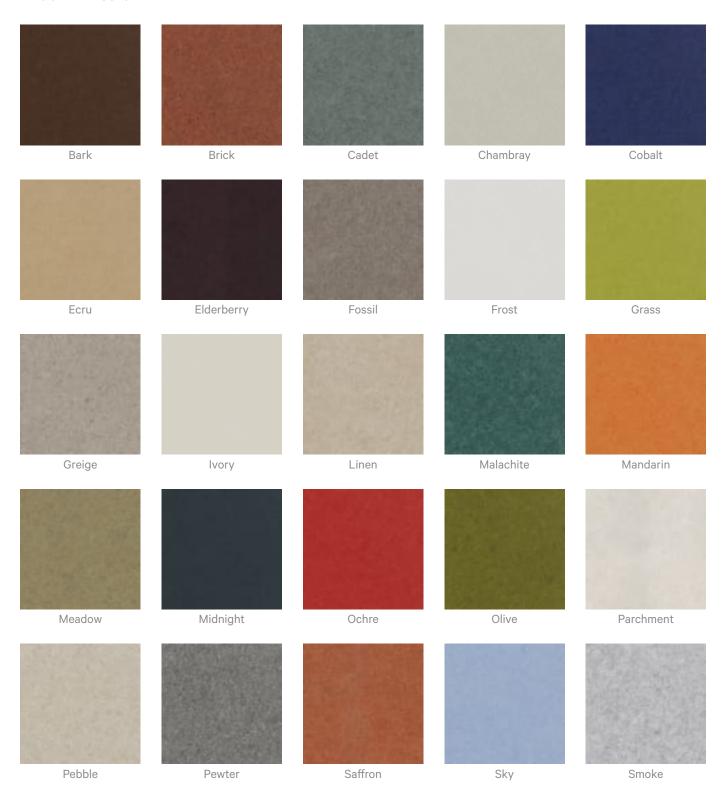

ntra Acoustic Solutions range is customisable to your project. Please get in touch with your local contact for details.                                      |  |



Acoustics » Acoustic Panels

#### Additional Comments Patterns Only NRC Rating

- Directly Mounted: 0.45
- With 2" (50mm) Air Gap: 0.85
- With 6" (152mm) Air Gap: 0.90
- With 12" (305mm) Air Gap: 0.95

#### **Patterns on Backer NRC Rating**

- Directly Mounted: 0.75
- With 2" (50mm) Air Gap: 0.95
- With 6" (152mm) Air Gap: 1.0
- With 12" (305mm) Air Gap: 1.0

#### How to Specify

- 1. Select Pattern design
- 2. Select Pattern only or Pattern on Backer.
- 3. Select Zintra Colour.

If selecting backer please state which colour is the pattern layer and which is the backer.

### Colour & Finish Options

#### Zintra 12mm Solid PET







**Acoustics** » Acoustic Panels











Twilight