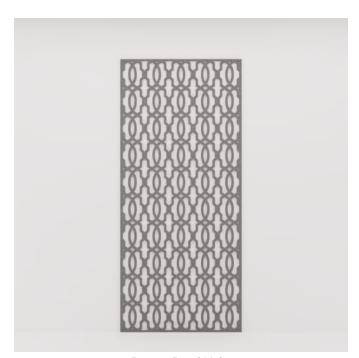

| <ul><li>✓ Acoustic</li><li>✓ Easy Install</li></ul> | ✓ Bleach Cleanable                                                                                                                                                                                                                                                                                                                                                                                                                                                                        | ✓ Easy Clean                                                             |
|-----------------------------------------------------|-------------------------------------------------------------------------------------------------------------------------------------------------------------------------------------------------------------------------------------------------------------------------------------------------------------------------------------------------------------------------------------------------------------------------------------------------------------------------------------------|--------------------------------------------------------------------------|
| Description                                         | Zintra Patterns offers a broad range of classic or contemporary panel designs that can be used on their own, or in conjunction with Zintra backing, to create beautiful, acoustic screens and wall coverings.                                                                                                                                                                                                                                                                             |                                                                          |
|                                                     | With virtually unlimited design options, each pattern can be intricately cut of out Zintra and paired with a matching or contrasting solid Zintra backing panel to achieve a unique aesthetic for walls or ceilings. Experience enhanced noise absorption and easy installation, while enjoying a broad range of neutral and vibrant Colours to suit any space.                                                                                                                           |                                                                          |
|                                                     | <b>Links,</b> is inspired by art deco                                                                                                                                                                                                                                                                                                                                                                                                                                                     |                                                                          |
|                                                     | Choose from 51 designs.                                                                                                                                                                                                                                                                                                                                                                                                                                                                   |                                                                          |
|                                                     | Abhaya   Asiatic   Astra   Bengal   Bharata   Bhushan   Circuit   Cirque   Deepak<br>Devraj   Elephanta   Fishbone   Foliage   Gadiva   Garden Art   Ginkgo   Haimat<br>Hex   Indus   Jacks   Kali   Kerala   Krishnan   Links   Lost   Malini   Mandava  <br>Marquise   Monsoon   Nadu   Noktalar   Origami   Padmesh   Perdita   Pivot   P<br>Prose   Punto   Raja   Sakra   Sankaran   Sanskrit   Setro   Shard   Siptical   Stor<br>Age   Sutra   Telugu   Vanishing   Vedic   Wamika |                                                                          |
|                                                     | Not suitable as a freestanding product.                                                                                                                                                                                                                                                                                                                                                                                                                                                   |                                                                          |
|                                                     | Elevate your environment with style<br>a harmonious ambiance with superi                                                                                                                                                                                                                                                                                                                                                                                                                  | e, texture, contrast, and depth, all while creating or sound absorption. |
| Composition                                         | Zintra Acoustic Panel - 100% Solutio                                                                                                                                                                                                                                                                                                                                                                                                                                                      | on Dyed (Colour Through) Polyester                                       |
|                                                     | 12mm (1/2") - Density 2.4 kg /m² 0.5 lb/ft²                                                                                                                                                                                                                                                                                                                                                                                                                                               |                                                                          |
|                                                     | 24mm (1" ) - Density 3.6 kg /m² 0.75 lb/ft²                                                                                                                                                                                                                                                                                                                                                                                                                                               |                                                                          |
| Sustainability                                      | Zintra is made from 100% recyclable materials.                                                                                                                                                                                                                                                                                                                                                                                                                                            |                                                                          |
|                                                     | • 60% post-consumer recycled content from PET bottles.                                                                                                                                                                                                                                                                                                                                                                                                                                    |                                                                          |
|                                                     | • 35% pre-consumer recycled content from PET chips                                                                                                                                                                                                                                                                                                                                                                                                                                        |                                                                          |
|                                                     | • 5% polylactic acid (PLA)                                                                                                                                                                                                                                                                                                                                                                                                                                                                |                                                                          |