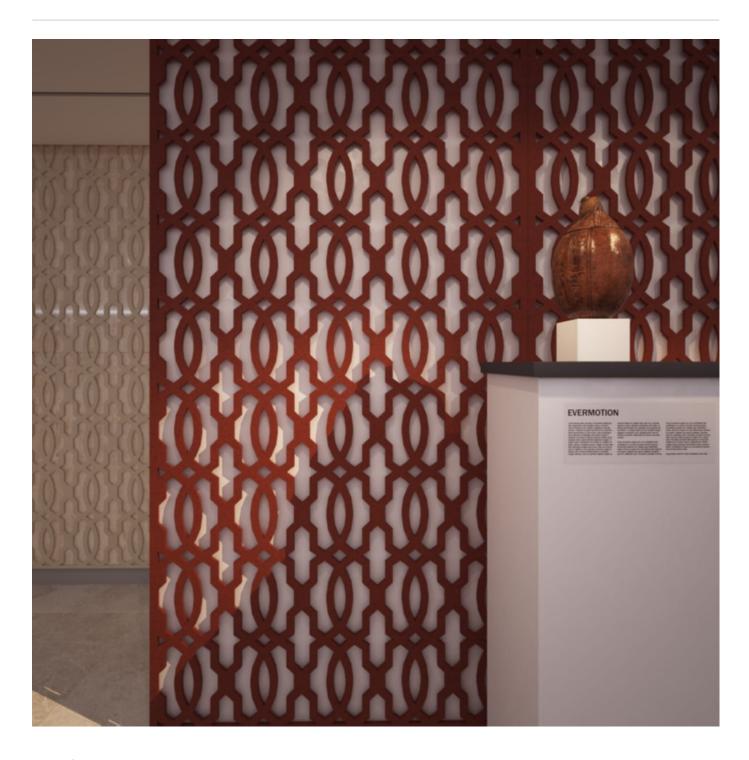

**Acoustics** » Acoustic Panels

Brand: **Zintra** 

Collections: Pattern Panel

Applications: Ceilings, Walls

**Acoustics** » Acoustic Panels

Pattern Panel Links

**Acoustics** » Acoustic Panels

Discover the 51 classic and contemporary designs available in Zintra Pattern Panels. Effortlessly elevate your space with style, texture, and superior sound absorption with Pattern Panel Links.

| <ul><li>✓ Acoustic</li><li>✓ Easy Install</li></ul> | ✓ Bleach Cleanable                                                                                                                                                                                                                                                                                                                                                                                                                                                                        | ✓ Easy Clean                                                             |
|-----------------------------------------------------|-------------------------------------------------------------------------------------------------------------------------------------------------------------------------------------------------------------------------------------------------------------------------------------------------------------------------------------------------------------------------------------------------------------------------------------------------------------------------------------------|--------------------------------------------------------------------------|
| Description                                         | Zintra Patterns offers a broad range of classic or contemporary panel designs that can be used on their own, or in conjunction with Zintra backing, to create beautiful, acoustic screens and wall coverings.                                                                                                                                                                                                                                                                             |                                                                          |
|                                                     | With virtually unlimited design options, each pattern can be intricately cut of out Zintra and paired with a matching or contrasting solid Zintra backing panel to achieve a unique aesthetic for walls or ceilings. Experience enhanced noise absorption and easy installation, while enjoying a broad range of neutral and vibrant Colours to suit any space.                                                                                                                           |                                                                          |
|                                                     | <b>Links,</b> is inspired by art deco                                                                                                                                                                                                                                                                                                                                                                                                                                                     |                                                                          |
|                                                     | Choose from 51 designs.                                                                                                                                                                                                                                                                                                                                                                                                                                                                   |                                                                          |
|                                                     | Abhaya   Asiatic   Astra   Bengal   Bharata   Bhushan   Circuit   Cirque   Deepak<br>Devraj   Elephanta   Fishbone   Foliage   Gadiva   Garden Art   Ginkgo   Haimat<br>Hex   Indus   Jacks   Kali   Kerala   Krishnan   Links   Lost   Malini   Mandava  <br>Marquise   Monsoon   Nadu   Noktalar   Origami   Padmesh   Perdita   Pivot   P<br>Prose   Punto   Raja   Sakra   Sankaran   Sanskrit   Setro   Shard   Siptical   Stor<br>Age   Sutra   Telugu   Vanishing   Vedic   Wamika |                                                                          |
|                                                     | Not suitable as a freestanding product.                                                                                                                                                                                                                                                                                                                                                                                                                                                   |                                                                          |
|                                                     | Elevate your environment with style<br>a harmonious ambiance with superi                                                                                                                                                                                                                                                                                                                                                                                                                  | e, texture, contrast, and depth, all while creating or sound absorption. |
| Composition                                         | Zintra Acoustic Panel - 100% Solutio                                                                                                                                                                                                                                                                                                                                                                                                                                                      | on Dyed (Colour Through) Polyester                                       |
|                                                     | 12mm (1/2") - Density 2.4 kg /m² 0.5 lb/ft²                                                                                                                                                                                                                                                                                                                                                                                                                                               |                                                                          |
|                                                     | 24mm (1" ) - Density 3.6 kg /m² 0.75 lb/ft²                                                                                                                                                                                                                                                                                                                                                                                                                                               |                                                                          |
| Sustainability                                      | Zintra is made from 100% recyclable materials.                                                                                                                                                                                                                                                                                                                                                                                                                                            |                                                                          |
|                                                     | • 60% post-consumer recycled content from PET bottles.                                                                                                                                                                                                                                                                                                                                                                                                                                    |                                                                          |
|                                                     | • 35% pre-consumer recycled content from PET chips                                                                                                                                                                                                                                                                                                                                                                                                                                        |                                                                          |
|                                                     | • 5% polylactic acid (PLA)                                                                                                                                                                                                                                                                                                                                                                                                                                                                |                                                                          |