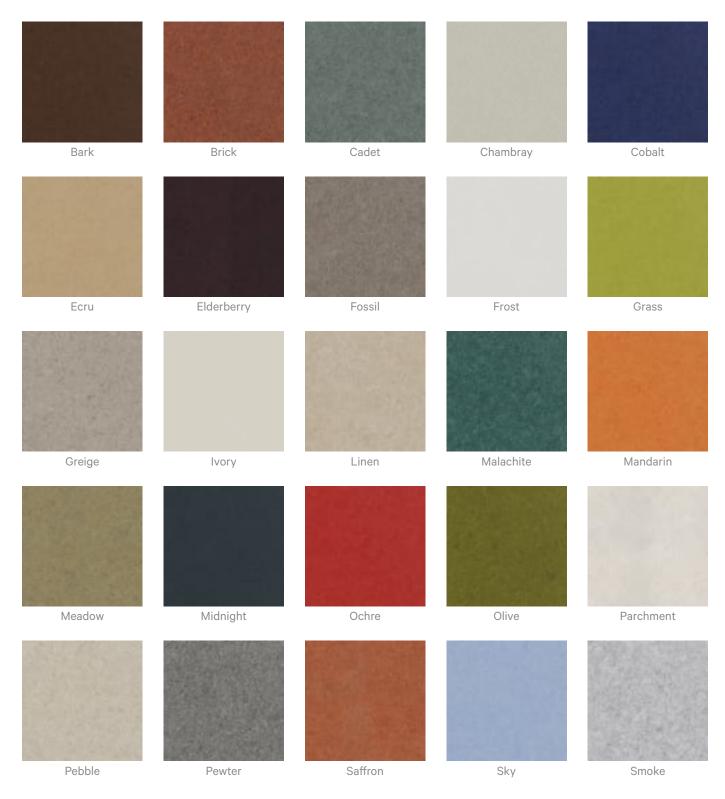

### Colour & Finish Options

#### Zintra 12mm Solid PET

Acoustics » Acoustic Panels