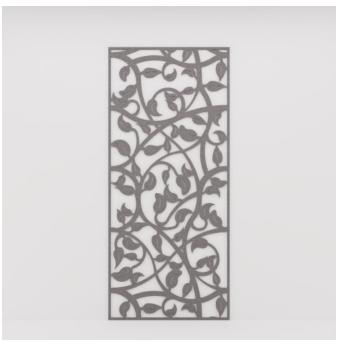

Acoustics » Acoustic Panels

Brand: Zintra Collections: Pattern Panel Applications: Ceilings, Walls

1300 306 399 info@baresque.com.au baresque.com.au

Acoustics » Acoustic Panels

Pattern Panel Malini Detail

1300 306 399 info@baresque.com.au baresque.com.au

Acoustics » Acoustic Panels

Discover the 51 classic and contemporary designs available in Zintra Pattern Panels. Effortlessly elevate your space with style, texture, and superior sound absorption with Pattern Panel Malini.

| <ul><li>✓ Acoustic</li><li>✓ Easy Install</li></ul> | ✓ Bleach Cleanable                                                                                                                                                                                                                                                                                                                                                                                                                                                                                    | ✓ Easy Clean                                                            |
|-----------------------------------------------------|-------------------------------------------------------------------------------------------------------------------------------------------------------------------------------------------------------------------------------------------------------------------------------------------------------------------------------------------------------------------------------------------------------------------------------------------------------------------------------------------------------|-------------------------------------------------------------------------|
| Description                                         | Zintra Patterns offers a broad range of classic or contemporary panel designs that can be used on their own, or in conjunction with Zintra backing, to create beautiful, acoustic screens and wall coverings.                                                                                                                                                                                                                                                                                         |                                                                         |
|                                                     | With virtually unlimited design options, each pattern can be intricately cut of out<br>Zintra and paired with a matching or contrasting solid Zintra backing panel to<br>achieve a unique aesthetic for walls or ceilings. Experience enhanced noise<br>absorption and easy installation, while enjoying a broad range of neutral and<br>vibrant Colours to suit any space.                                                                                                                           |                                                                         |
|                                                     | Malini, is an art nouveau pattern                                                                                                                                                                                                                                                                                                                                                                                                                                                                     |                                                                         |
|                                                     | Choose from 51 designs.                                                                                                                                                                                                                                                                                                                                                                                                                                                                               |                                                                         |
|                                                     | Abhaya   Asiatic   Astra   Bengal   Bharata   Bhushan   Circuit   Cirque   Deepak  <br>Devraj   Elephanta   Fishbone   Foliage   Gadiva   Garden Art   Ginkgo   Haimati  <br>Hex   Indus   Jacks   Kali   Kerala   Krishnan   Links   Lost   Malini   Mandava  <br>Marquise   Monsoon   Nadu   Noktalar   Origami   Padmesh   Perdita   Pivot   Pixel  <br>Prose   Punto   Raja   Sakra   Sankaran   Sanskrit   Setro   Shard   Siptical   Stone<br>Age   Sutra   Telugu   Vanishing   Vedic   Wamika |                                                                         |
|                                                     | Not suitable as a freestanding product.                                                                                                                                                                                                                                                                                                                                                                                                                                                               |                                                                         |
|                                                     | Elevate your environment with style,<br>a harmonious ambiance with superio                                                                                                                                                                                                                                                                                                                                                                                                                            | texture, contrast, and depth, all while creating<br>r sound absorption. |
| Composition                                         | Zintra Acoustic Panel - 100% Solutio                                                                                                                                                                                                                                                                                                                                                                                                                                                                  | n Dyed (Colour Through) Polyester                                       |
|                                                     | 12mm (1/2") - Density 2.4 kg /m² 0.5 lb/ft²                                                                                                                                                                                                                                                                                                                                                                                                                                                           |                                                                         |
|                                                     | 24mm (1" ) - Density 3.6 kg /m² 0.75                                                                                                                                                                                                                                                                                                                                                                                                                                                                  | lb/ft²                                                                  |
| Sustainability                                      | Zintra is made from 100% recyclable materials.                                                                                                                                                                                                                                                                                                                                                                                                                                                        |                                                                         |
|                                                     | <ul> <li>60% post-consumer recycled content from PET bottles.</li> </ul>                                                                                                                                                                                                                                                                                                                                                                                                                              |                                                                         |
|                                                     | <ul> <li>35% pre-consumer recycled content from PET chips</li> </ul>                                                                                                                                                                                                                                                                                                                                                                                                                                  |                                                                         |
|                                                     | • 5% polylactic acid (PLA)                                                                                                                                                                                                                                                                                                                                                                                                                                                                            |                                                                         |