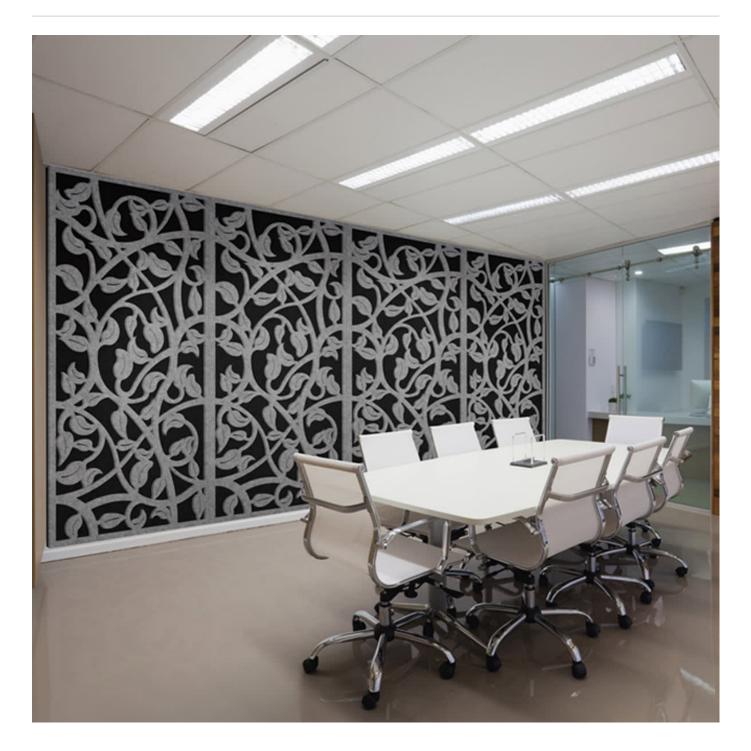

Acoustics » Acoustic Panels

Brand: Zintra Collections: Pattern Panel Applications: Ceilings, Walls

1300 306 399 info@baresque.com.au baresque.com.au

Acoustics » Acoustic Panels

Pattern Panel Malini Detail

1300 306 399 info@baresque.com.au baresque.com.au

Acoustics » Acoustic Panels

Discover the 51 classic and contemporary designs available in Zintra Pattern Panels. Effortlessly elevate your space with style, texture, and superior sound absorption with Pattern Panel Malini.

| <ul><li>✓ Acoustic</li><li>✓ Easy Install</li></ul> | ✓ Bleach Cleanable                                                                                                                                                                                                                                                                                                                                                                                                                                                                                    | ✓ Easy Clean                                                            |
|-----------------------------------------------------|-------------------------------------------------------------------------------------------------------------------------------------------------------------------------------------------------------------------------------------------------------------------------------------------------------------------------------------------------------------------------------------------------------------------------------------------------------------------------------------------------------|-------------------------------------------------------------------------|
| Description                                         | Zintra Patterns offers a broad range of classic or contemporary panel designs that can be used on their own, or in conjunction with Zintra backing, to create beautiful, acoustic screens and wall coverings.                                                                                                                                                                                                                                                                                         |                                                                         |
|                                                     | With virtually unlimited design options, each pattern can be intricately cut of out<br>Zintra and paired with a matching or contrasting solid Zintra backing panel to<br>achieve a unique aesthetic for walls or ceilings. Experience enhanced noise<br>absorption and easy installation, while enjoying a broad range of neutral and<br>vibrant Colours to suit any space.                                                                                                                           |                                                                         |
|                                                     | Malini, is an art nouveau pattern                                                                                                                                                                                                                                                                                                                                                                                                                                                                     |                                                                         |
|                                                     | Choose from 51 designs.                                                                                                                                                                                                                                                                                                                                                                                                                                                                               |                                                                         |
|                                                     | Abhaya   Asiatic   Astra   Bengal   Bharata   Bhushan   Circuit   Cirque   Deepak  <br>Devraj   Elephanta   Fishbone   Foliage   Gadiva   Garden Art   Ginkgo   Haimati  <br>Hex   Indus   Jacks   Kali   Kerala   Krishnan   Links   Lost   Malini   Mandava  <br>Marquise   Monsoon   Nadu   Noktalar   Origami   Padmesh   Perdita   Pivot   Pixel  <br>Prose   Punto   Raja   Sakra   Sankaran   Sanskrit   Setro   Shard   Siptical   Stone<br>Age   Sutra   Telugu   Vanishing   Vedic   Wamika |                                                                         |
|                                                     | Not suitable as a freestanding product.                                                                                                                                                                                                                                                                                                                                                                                                                                                               |                                                                         |
|                                                     | Elevate your environment with style,<br>a harmonious ambiance with superio                                                                                                                                                                                                                                                                                                                                                                                                                            | texture, contrast, and depth, all while creating<br>r sound absorption. |
| Composition                                         | Zintra Acoustic Panel - 100% Solutio                                                                                                                                                                                                                                                                                                                                                                                                                                                                  | n Dyed (Colour Through) Polyester                                       |
|                                                     | 12mm (1/2") - Density 2.4 kg /m² 0.5 lb/ft²                                                                                                                                                                                                                                                                                                                                                                                                                                                           |                                                                         |
|                                                     | 24mm (1" ) - Density 3.6 kg /m² 0.75                                                                                                                                                                                                                                                                                                                                                                                                                                                                  | lb/ft²                                                                  |
| Sustainability                                      | Zintra is made from 100% recyclable materials.                                                                                                                                                                                                                                                                                                                                                                                                                                                        |                                                                         |
|                                                     | <ul> <li>60% post-consumer recycled content from PET bottles.</li> </ul>                                                                                                                                                                                                                                                                                                                                                                                                                              |                                                                         |
|                                                     | <ul> <li>35% pre-consumer recycled content from PET chips</li> </ul>                                                                                                                                                                                                                                                                                                                                                                                                                                  |                                                                         |
|                                                     | • 5% polylactic acid (PLA)                                                                                                                                                                                                                                                                                                                                                                                                                                                                            |                                                                         |