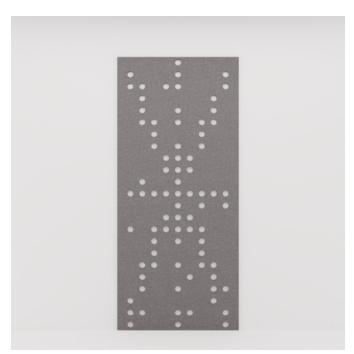

**Acoustics** » Acoustic Panels

Brand: Zintra

Collections: Pattern Panel

Applications: Ceilings, Walls

**Acoustics** » Acoustic Panels

Pattern Panel Noktalar Detail

**Acoustics** » Acoustic Panels

Discover the 51 classic and contemporary designs available in Zintra Pattern Panels. Effortlessly elevate your space with style, texture, and superior sound absorption with Pattern Panel Noktalar.

| ✓ Bleach Cleanable                                                                                                                                                                                                                                                                                             | ✓ Easy Clean                                                                                                                                                                                                                                                                                                                                                                                                                                                                                                                                                                                                                                                                                                                                                                                                                                                                                                                                                                                                                                                                                                                                                                                                                                                                                                                                                                                                                                                                                                                                                                                                                                                                                                                                                                                                                                                                                                                                                                                                                                                                                                                   |
|----------------------------------------------------------------------------------------------------------------------------------------------------------------------------------------------------------------------------------------------------------------------------------------------------------------|--------------------------------------------------------------------------------------------------------------------------------------------------------------------------------------------------------------------------------------------------------------------------------------------------------------------------------------------------------------------------------------------------------------------------------------------------------------------------------------------------------------------------------------------------------------------------------------------------------------------------------------------------------------------------------------------------------------------------------------------------------------------------------------------------------------------------------------------------------------------------------------------------------------------------------------------------------------------------------------------------------------------------------------------------------------------------------------------------------------------------------------------------------------------------------------------------------------------------------------------------------------------------------------------------------------------------------------------------------------------------------------------------------------------------------------------------------------------------------------------------------------------------------------------------------------------------------------------------------------------------------------------------------------------------------------------------------------------------------------------------------------------------------------------------------------------------------------------------------------------------------------------------------------------------------------------------------------------------------------------------------------------------------------------------------------------------------------------------------------------------------|
|                                                                                                                                                                                                                                                                                                                |                                                                                                                                                                                                                                                                                                                                                                                                                                                                                                                                                                                                                                                                                                                                                                                                                                                                                                                                                                                                                                                                                                                                                                                                                                                                                                                                                                                                                                                                                                                                                                                                                                                                                                                                                                                                                                                                                                                                                                                                                                                                                                                                |
| Zintra Patterns offers a broad range of classic<br>can be used on their own, or in conjunction w<br>acoustic screens and wall coverings.                                                                                                                                                                       |                                                                                                                                                                                                                                                                                                                                                                                                                                                                                                                                                                                                                                                                                                                                                                                                                                                                                                                                                                                                                                                                                                                                                                                                                                                                                                                                                                                                                                                                                                                                                                                                                                                                                                                                                                                                                                                                                                                                                                                                                                                                                                                                |
| With virtually unlimited design options, each Zintra and paired with a matching or contrast achieve a unique aesthetic for walls or ceiling absorption and easy installation, while enjoyin vibrant Colours to suit any space.                                                                                 | ing solid Zintra backing panel to s. Experience enhanced noise                                                                                                                                                                                                                                                                                                                                                                                                                                                                                                                                                                                                                                                                                                                                                                                                                                                                                                                                                                                                                                                                                                                                                                                                                                                                                                                                                                                                                                                                                                                                                                                                                                                                                                                                                                                                                                                                                                                                                                                                                                                                 |
| <b>Noktalar,</b> an asymmetrical design                                                                                                                                                                                                                                                                        |                                                                                                                                                                                                                                                                                                                                                                                                                                                                                                                                                                                                                                                                                                                                                                                                                                                                                                                                                                                                                                                                                                                                                                                                                                                                                                                                                                                                                                                                                                                                                                                                                                                                                                                                                                                                                                                                                                                                                                                                                                                                                                                                |
| Choose from 51 designs.                                                                                                                                                                                                                                                                                        |                                                                                                                                                                                                                                                                                                                                                                                                                                                                                                                                                                                                                                                                                                                                                                                                                                                                                                                                                                                                                                                                                                                                                                                                                                                                                                                                                                                                                                                                                                                                                                                                                                                                                                                                                                                                                                                                                                                                                                                                                                                                                                                                |
| Abhaya   Asiatic   Astra   Bengal   Bharata   Bh<br>Devraj   Elephanta   Fishbone   Foliage   Gadiv<br>Hex   Indus   Jacks   Kali   Kerala   Krishnan   I<br>Marquise   Monsoon   Nadu   Noktalar   Origa<br>Prose   Punto   Raja   Sakra   Sankaran   Sansk<br>Age   Sutra   Telugu   Vanishing   Vedic   Wam | va   Garden Art   Ginkgo   Haimati  <br>Links   Lost   Malini   Mandava  <br>mi   Padmesh   Perdita   Pivot   Pixel  <br>krit   Setro   Shard   Siptical   Stone                                                                                                                                                                                                                                                                                                                                                                                                                                                                                                                                                                                                                                                                                                                                                                                                                                                                                                                                                                                                                                                                                                                                                                                                                                                                                                                                                                                                                                                                                                                                                                                                                                                                                                                                                                                                                                                                                                                                                               |
| Not suitable as a freestanding product.                                                                                                                                                                                                                                                                        |                                                                                                                                                                                                                                                                                                                                                                                                                                                                                                                                                                                                                                                                                                                                                                                                                                                                                                                                                                                                                                                                                                                                                                                                                                                                                                                                                                                                                                                                                                                                                                                                                                                                                                                                                                                                                                                                                                                                                                                                                                                                                                                                |
| Elevate your environment with style, texture, a harmonious ambiance with superior sound                                                                                                                                                                                                                        |                                                                                                                                                                                                                                                                                                                                                                                                                                                                                                                                                                                                                                                                                                                                                                                                                                                                                                                                                                                                                                                                                                                                                                                                                                                                                                                                                                                                                                                                                                                                                                                                                                                                                                                                                                                                                                                                                                                                                                                                                                                                                                                                |
| Zintra Acoustic Panel - 100% Solution Dyed (                                                                                                                                                                                                                                                                   | Colour Through) Polyester                                                                                                                                                                                                                                                                                                                                                                                                                                                                                                                                                                                                                                                                                                                                                                                                                                                                                                                                                                                                                                                                                                                                                                                                                                                                                                                                                                                                                                                                                                                                                                                                                                                                                                                                                                                                                                                                                                                                                                                                                                                                                                      |
| 12mm (1/2") - Density 2.4 kg /m² 0.5 lb/ft²                                                                                                                                                                                                                                                                    |                                                                                                                                                                                                                                                                                                                                                                                                                                                                                                                                                                                                                                                                                                                                                                                                                                                                                                                                                                                                                                                                                                                                                                                                                                                                                                                                                                                                                                                                                                                                                                                                                                                                                                                                                                                                                                                                                                                                                                                                                                                                                                                                |
| 24mm (1" ) - Density 3.6 kg /m² 0.75 lb/ft²                                                                                                                                                                                                                                                                    |                                                                                                                                                                                                                                                                                                                                                                                                                                                                                                                                                                                                                                                                                                                                                                                                                                                                                                                                                                                                                                                                                                                                                                                                                                                                                                                                                                                                                                                                                                                                                                                                                                                                                                                                                                                                                                                                                                                                                                                                                                                                                                                                |
| Zintra is made from 100% recyclable material                                                                                                                                                                                                                                                                   | S.                                                                                                                                                                                                                                                                                                                                                                                                                                                                                                                                                                                                                                                                                                                                                                                                                                                                                                                                                                                                                                                                                                                                                                                                                                                                                                                                                                                                                                                                                                                                                                                                                                                                                                                                                                                                                                                                                                                                                                                                                                                                                                                             |
| • 60% post-consumer recycled content from                                                                                                                                                                                                                                                                      | PET bottles.                                                                                                                                                                                                                                                                                                                                                                                                                                                                                                                                                                                                                                                                                                                                                                                                                                                                                                                                                                                                                                                                                                                                                                                                                                                                                                                                                                                                                                                                                                                                                                                                                                                                                                                                                                                                                                                                                                                                                                                                                                                                                                                   |
| • 35% pre-consumer recycled content from P                                                                                                                                                                                                                                                                     | ET chips                                                                                                                                                                                                                                                                                                                                                                                                                                                                                                                                                                                                                                                                                                                                                                                                                                                                                                                                                                                                                                                                                                                                                                                                                                                                                                                                                                                                                                                                                                                                                                                                                                                                                                                                                                                                                                                                                                                                                                                                                                                                                                                       |
| • 5% polylactic acid (PLA)                                                                                                                                                                                                                                                                                     |                                                                                                                                                                                                                                                                                                                                                                                                                                                                                                                                                                                                                                                                                                                                                                                                                                                                                                                                                                                                                                                                                                                                                                                                                                                                                                                                                                                                                                                                                                                                                                                                                                                                                                                                                                                                                                                                                                                                                                                                                                                                                                                                |
|                                                                                                                                                                                                                                                                                                                | Zintra Patterns offers a broad range of classic can be used on their own, or in conjunction wacoustic screens and wall coverings.  With virtually unlimited design options, each Zintra and paired with a matching or contrast achieve a unique aesthetic for walls or ceiling absorption and easy installation, while enjoying vibrant Colours to suit any space.  Noktalar, an asymmetrical design  Choose from 51 designs.  Abhaya   Asiatic   Astra   Bengal   Bharata   Blancy   Bengal   Bharata   B |