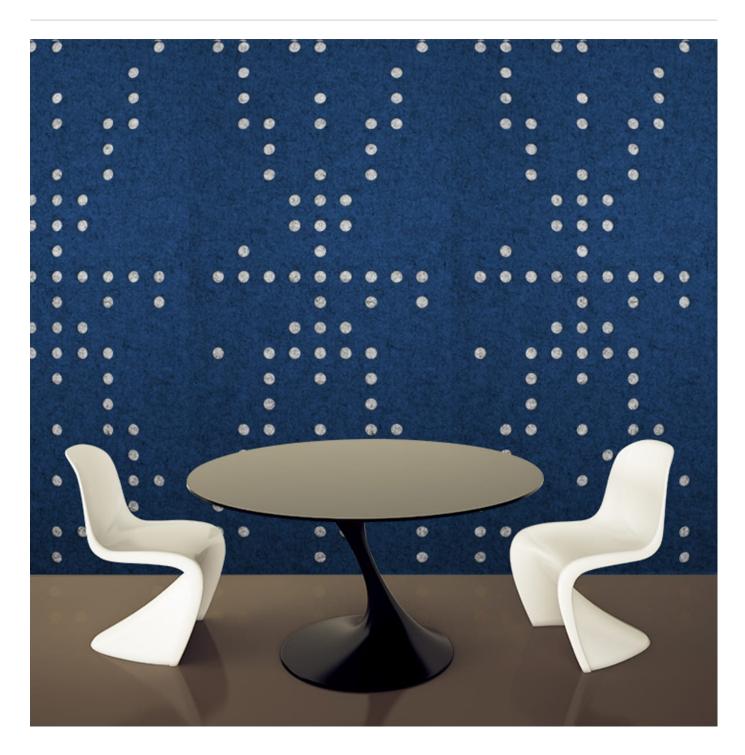

**Acoustics** » Acoustic Panels

Brand: Zintra

Collections: Pattern Panel

Applications: Ceilings, Walls

**Acoustics** » Acoustic Panels

Pattern Panel Noktalar Detail

**Acoustics** » Acoustic Panels

Discover the 51 classic and contemporary designs available in Zintra Pattern Panels. Effortlessly elevate your space with style, texture, and superior sound absorption with Pattern Panel Noktalar.

| ✓ Bleach Cleanable                                                                                                                                                                                                                                                                                             | ✓ Easy Clean                                                                                                                                                                                                                                                                                                                                                                                                                                                                                                                                                                                                                                                                                                                                                                                                                                                                                                                                                                                                                                                                                                                                                                                                                                                                                                                                                                                                                                                                                                                                                                                                                                                                                                                                                                                                                                                                                                                                                                                                                                                                                                                   |
|----------------------------------------------------------------------------------------------------------------------------------------------------------------------------------------------------------------------------------------------------------------------------------------------------------------|--------------------------------------------------------------------------------------------------------------------------------------------------------------------------------------------------------------------------------------------------------------------------------------------------------------------------------------------------------------------------------------------------------------------------------------------------------------------------------------------------------------------------------------------------------------------------------------------------------------------------------------------------------------------------------------------------------------------------------------------------------------------------------------------------------------------------------------------------------------------------------------------------------------------------------------------------------------------------------------------------------------------------------------------------------------------------------------------------------------------------------------------------------------------------------------------------------------------------------------------------------------------------------------------------------------------------------------------------------------------------------------------------------------------------------------------------------------------------------------------------------------------------------------------------------------------------------------------------------------------------------------------------------------------------------------------------------------------------------------------------------------------------------------------------------------------------------------------------------------------------------------------------------------------------------------------------------------------------------------------------------------------------------------------------------------------------------------------------------------------------------|
|                                                                                                                                                                                                                                                                                                                |                                                                                                                                                                                                                                                                                                                                                                                                                                                                                                                                                                                                                                                                                                                                                                                                                                                                                                                                                                                                                                                                                                                                                                                                                                                                                                                                                                                                                                                                                                                                                                                                                                                                                                                                                                                                                                                                                                                                                                                                                                                                                                                                |
| Zintra Patterns offers a broad range of classic<br>can be used on their own, or in conjunction w<br>acoustic screens and wall coverings.                                                                                                                                                                       |                                                                                                                                                                                                                                                                                                                                                                                                                                                                                                                                                                                                                                                                                                                                                                                                                                                                                                                                                                                                                                                                                                                                                                                                                                                                                                                                                                                                                                                                                                                                                                                                                                                                                                                                                                                                                                                                                                                                                                                                                                                                                                                                |
| With virtually unlimited design options, each Zintra and paired with a matching or contrast achieve a unique aesthetic for walls or ceiling absorption and easy installation, while enjoyin vibrant Colours to suit any space.                                                                                 | ing solid Zintra backing panel to s. Experience enhanced noise                                                                                                                                                                                                                                                                                                                                                                                                                                                                                                                                                                                                                                                                                                                                                                                                                                                                                                                                                                                                                                                                                                                                                                                                                                                                                                                                                                                                                                                                                                                                                                                                                                                                                                                                                                                                                                                                                                                                                                                                                                                                 |
| <b>Noktalar,</b> an asymmetrical design                                                                                                                                                                                                                                                                        |                                                                                                                                                                                                                                                                                                                                                                                                                                                                                                                                                                                                                                                                                                                                                                                                                                                                                                                                                                                                                                                                                                                                                                                                                                                                                                                                                                                                                                                                                                                                                                                                                                                                                                                                                                                                                                                                                                                                                                                                                                                                                                                                |
| Choose from 51 designs.                                                                                                                                                                                                                                                                                        |                                                                                                                                                                                                                                                                                                                                                                                                                                                                                                                                                                                                                                                                                                                                                                                                                                                                                                                                                                                                                                                                                                                                                                                                                                                                                                                                                                                                                                                                                                                                                                                                                                                                                                                                                                                                                                                                                                                                                                                                                                                                                                                                |
| Abhaya   Asiatic   Astra   Bengal   Bharata   Bh<br>Devraj   Elephanta   Fishbone   Foliage   Gadiv<br>Hex   Indus   Jacks   Kali   Kerala   Krishnan   I<br>Marquise   Monsoon   Nadu   Noktalar   Origa<br>Prose   Punto   Raja   Sakra   Sankaran   Sansk<br>Age   Sutra   Telugu   Vanishing   Vedic   Wam | va   Garden Art   Ginkgo   Haimati  <br>Links   Lost   Malini   Mandava  <br>mi   Padmesh   Perdita   Pivot   Pixel  <br>krit   Setro   Shard   Siptical   Stone                                                                                                                                                                                                                                                                                                                                                                                                                                                                                                                                                                                                                                                                                                                                                                                                                                                                                                                                                                                                                                                                                                                                                                                                                                                                                                                                                                                                                                                                                                                                                                                                                                                                                                                                                                                                                                                                                                                                                               |
| Not suitable as a freestanding product.                                                                                                                                                                                                                                                                        |                                                                                                                                                                                                                                                                                                                                                                                                                                                                                                                                                                                                                                                                                                                                                                                                                                                                                                                                                                                                                                                                                                                                                                                                                                                                                                                                                                                                                                                                                                                                                                                                                                                                                                                                                                                                                                                                                                                                                                                                                                                                                                                                |
| Elevate your environment with style, texture, a harmonious ambiance with superior sound                                                                                                                                                                                                                        |                                                                                                                                                                                                                                                                                                                                                                                                                                                                                                                                                                                                                                                                                                                                                                                                                                                                                                                                                                                                                                                                                                                                                                                                                                                                                                                                                                                                                                                                                                                                                                                                                                                                                                                                                                                                                                                                                                                                                                                                                                                                                                                                |
| Zintra Acoustic Panel - 100% Solution Dyed (                                                                                                                                                                                                                                                                   | Colour Through) Polyester                                                                                                                                                                                                                                                                                                                                                                                                                                                                                                                                                                                                                                                                                                                                                                                                                                                                                                                                                                                                                                                                                                                                                                                                                                                                                                                                                                                                                                                                                                                                                                                                                                                                                                                                                                                                                                                                                                                                                                                                                                                                                                      |
| 12mm (1/2") - Density 2.4 kg /m² 0.5 lb/ft²                                                                                                                                                                                                                                                                    |                                                                                                                                                                                                                                                                                                                                                                                                                                                                                                                                                                                                                                                                                                                                                                                                                                                                                                                                                                                                                                                                                                                                                                                                                                                                                                                                                                                                                                                                                                                                                                                                                                                                                                                                                                                                                                                                                                                                                                                                                                                                                                                                |
| 24mm (1" ) - Density 3.6 kg /m² 0.75 lb/ft²                                                                                                                                                                                                                                                                    |                                                                                                                                                                                                                                                                                                                                                                                                                                                                                                                                                                                                                                                                                                                                                                                                                                                                                                                                                                                                                                                                                                                                                                                                                                                                                                                                                                                                                                                                                                                                                                                                                                                                                                                                                                                                                                                                                                                                                                                                                                                                                                                                |
| Zintra is made from 100% recyclable material                                                                                                                                                                                                                                                                   | S.                                                                                                                                                                                                                                                                                                                                                                                                                                                                                                                                                                                                                                                                                                                                                                                                                                                                                                                                                                                                                                                                                                                                                                                                                                                                                                                                                                                                                                                                                                                                                                                                                                                                                                                                                                                                                                                                                                                                                                                                                                                                                                                             |
| • 60% post-consumer recycled content from                                                                                                                                                                                                                                                                      | PET bottles.                                                                                                                                                                                                                                                                                                                                                                                                                                                                                                                                                                                                                                                                                                                                                                                                                                                                                                                                                                                                                                                                                                                                                                                                                                                                                                                                                                                                                                                                                                                                                                                                                                                                                                                                                                                                                                                                                                                                                                                                                                                                                                                   |
| • 35% pre-consumer recycled content from P                                                                                                                                                                                                                                                                     | ET chips                                                                                                                                                                                                                                                                                                                                                                                                                                                                                                                                                                                                                                                                                                                                                                                                                                                                                                                                                                                                                                                                                                                                                                                                                                                                                                                                                                                                                                                                                                                                                                                                                                                                                                                                                                                                                                                                                                                                                                                                                                                                                                                       |
| • 5% polylactic acid (PLA)                                                                                                                                                                                                                                                                                     |                                                                                                                                                                                                                                                                                                                                                                                                                                                                                                                                                                                                                                                                                                                                                                                                                                                                                                                                                                                                                                                                                                                                                                                                                                                                                                                                                                                                                                                                                                                                                                                                                                                                                                                                                                                                                                                                                                                                                                                                                                                                                                                                |
|                                                                                                                                                                                                                                                                                                                | Zintra Patterns offers a broad range of classic can be used on their own, or in conjunction wacoustic screens and wall coverings.  With virtually unlimited design options, each Zintra and paired with a matching or contrast achieve a unique aesthetic for walls or ceiling absorption and easy installation, while enjoying vibrant Colours to suit any space.  Noktalar, an asymmetrical design  Choose from 51 designs.  Abhaya   Asiatic   Astra   Bengal   Bharata   Blancy   Bengal   Bharata   B |