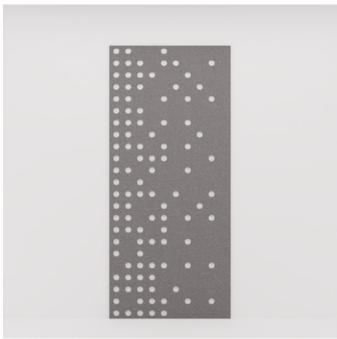

**Acoustics** » Acoustic Panels

Brand: **Zintra** 

Collections: Pattern Panel

Applications: Ceilings, Walls

**Acoustics** » Acoustic Panels

Pattern Panel Punto

Pattern Panel Punto Hospitality

Pattern Panel Punto Detail

| <ul><li>✓ Acoustic</li><li>✓ Easy Install</li></ul> | ✓ Bleach Cleanable                                                                                                                                                                                                                                                                                                                                              | ✓ Easy Clean                                                                                                                                                                                                                                                                                                                                                                                                                                                                           |  |
|-----------------------------------------------------|-----------------------------------------------------------------------------------------------------------------------------------------------------------------------------------------------------------------------------------------------------------------------------------------------------------------------------------------------------------------|----------------------------------------------------------------------------------------------------------------------------------------------------------------------------------------------------------------------------------------------------------------------------------------------------------------------------------------------------------------------------------------------------------------------------------------------------------------------------------------|--|
| Description                                         | Zintra Patterns offers a broad range of classic or contemporary panel designs that can be used on their own, or in conjunction with Zintra backing, to create beautiful, acoustic screens and wall coverings.                                                                                                                                                   |                                                                                                                                                                                                                                                                                                                                                                                                                                                                                        |  |
|                                                     | With virtually unlimited design options, each pattern can be intricately cut of out Zintra and paired with a matching or contrasting solid Zintra backing panel to achieve a unique aesthetic for walls or ceilings. Experience enhanced noise absorption and easy installation, while enjoying a broad range of neutral and vibrant Colours to suit any space. |                                                                                                                                                                                                                                                                                                                                                                                                                                                                                        |  |
|                                                     | Punto, a circular perforated design                                                                                                                                                                                                                                                                                                                             |                                                                                                                                                                                                                                                                                                                                                                                                                                                                                        |  |
|                                                     | Choose from 51 designs.                                                                                                                                                                                                                                                                                                                                         |                                                                                                                                                                                                                                                                                                                                                                                                                                                                                        |  |
|                                                     | Devraj   Elephanta   Fishbone   Folia<br>Hex   Indus   Jacks   Kali   Kerala   Ki<br>Marquise   Monsoon   Nadu   Noktal<br>Prose   Punto   Raja   Sakra   Sankar                                                                                                                                                                                                | Abhaya   Asiatic   Astra   Bengal   Bharata   Bhushan   Circuit   Cirque   Deepak   Devraj   Elephanta   Fishbone   Foliage   Gadiva   Garden Art   Ginkgo   Haimati   Hex   Indus   Jacks   Kali   Kerala   Krishnan   Links   Lost   Malini   Mandava   Marquise   Monsoon   Nadu   Noktalar   Origami   Padmesh   Perdita   Pivot   Pixel   Prose   Punto   Raja   Sakra   Sankaran   Sanskrit   Setro   Shard   Siptical   Stone Age   Sutra   Telugu   Vanishing   Vedic   Wamika |  |
|                                                     | Not suitable as a freestanding product.                                                                                                                                                                                                                                                                                                                         |                                                                                                                                                                                                                                                                                                                                                                                                                                                                                        |  |
|                                                     | Elevate your environment with style a harmonious ambiance with superio                                                                                                                                                                                                                                                                                          | , texture, contrast, and depth, all while creating or sound absorption.                                                                                                                                                                                                                                                                                                                                                                                                                |  |
| Composition                                         | Zintra Acoustic Panel - 100% Solutio                                                                                                                                                                                                                                                                                                                            | on Dyed (Colour Through) Polyester                                                                                                                                                                                                                                                                                                                                                                                                                                                     |  |
|                                                     | 12mm (1/2") - Density 2.4 kg /m² 0.5 lb/ft²                                                                                                                                                                                                                                                                                                                     |                                                                                                                                                                                                                                                                                                                                                                                                                                                                                        |  |
|                                                     | 24mm (1" ) - Density 3.6 kg /m² 0.75 lb/ft²                                                                                                                                                                                                                                                                                                                     |                                                                                                                                                                                                                                                                                                                                                                                                                                                                                        |  |
| Sustainability                                      | Zintra is made from 100% recyclable materials.                                                                                                                                                                                                                                                                                                                  |                                                                                                                                                                                                                                                                                                                                                                                                                                                                                        |  |
|                                                     | • 60% post-consumer recycled content from PET bottles.                                                                                                                                                                                                                                                                                                          |                                                                                                                                                                                                                                                                                                                                                                                                                                                                                        |  |
|                                                     | • 35% pre-consumer recycled content from PET chips                                                                                                                                                                                                                                                                                                              |                                                                                                                                                                                                                                                                                                                                                                                                                                                                                        |  |
|                                                     | • 5% polylactic acid (PLA)                                                                                                                                                                                                                                                                                                                                      |                                                                                                                                                                                                                                                                                                                                                                                                                                                                                        |  |