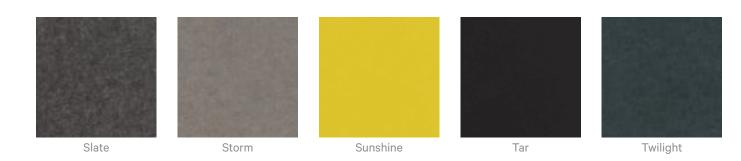

### Colour & Finish Options

#### Zintra 12mm Solid PET

**Acoustics** » Acoustic Panels