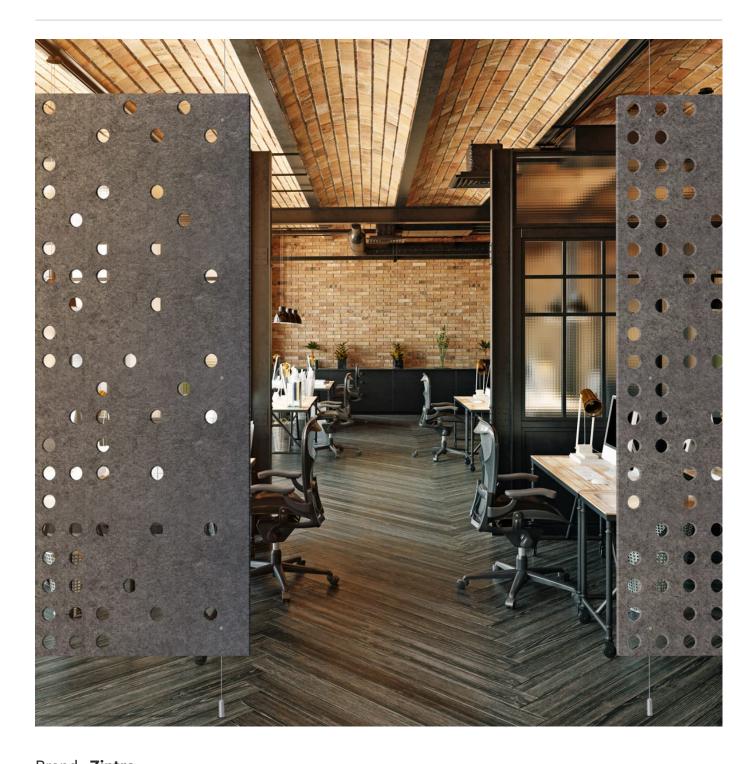

**Acoustics** » Acoustic Panels

Brand: **Zintra** 

Collections: Pattern Panel

Applications: Ceilings, Walls

**Acoustics** » Acoustic Panels

Pattern Panel Punto

Pattern Panel Punto Hospitality

Pattern Panel Punto Detail

**Acoustics** » Acoustic Panels

Discover the 51 classic and contemporary designs available in Zintra Pattern Panels. Effortlessly elevate your space with style, texture, and superior sound absorption with Pattern Panel Punto.

| <ul><li>✓ Acoustic</li><li>✓ Easy Install</li></ul> | ✓ Bleach Cleanable                                                                                                                                                                                                                                                                                                                                              | ✓ Easy Clean                                                                                                                                                                                                                                                                                                                                                                                                                                                                           |  |
|-----------------------------------------------------|-----------------------------------------------------------------------------------------------------------------------------------------------------------------------------------------------------------------------------------------------------------------------------------------------------------------------------------------------------------------|----------------------------------------------------------------------------------------------------------------------------------------------------------------------------------------------------------------------------------------------------------------------------------------------------------------------------------------------------------------------------------------------------------------------------------------------------------------------------------------|--|
| Description                                         | Zintra Patterns offers a broad range of classic or contemporary panel designs that can be used on their own, or in conjunction with Zintra backing, to create beautiful, acoustic screens and wall coverings.                                                                                                                                                   |                                                                                                                                                                                                                                                                                                                                                                                                                                                                                        |  |
|                                                     | With virtually unlimited design options, each pattern can be intricately cut of out Zintra and paired with a matching or contrasting solid Zintra backing panel to achieve a unique aesthetic for walls or ceilings. Experience enhanced noise absorption and easy installation, while enjoying a broad range of neutral and vibrant Colours to suit any space. |                                                                                                                                                                                                                                                                                                                                                                                                                                                                                        |  |
|                                                     | Punto, a circular perforated design                                                                                                                                                                                                                                                                                                                             |                                                                                                                                                                                                                                                                                                                                                                                                                                                                                        |  |
|                                                     | Choose from 51 designs.                                                                                                                                                                                                                                                                                                                                         |                                                                                                                                                                                                                                                                                                                                                                                                                                                                                        |  |
|                                                     | Devraj   Elephanta   Fishbone   Folia<br>Hex   Indus   Jacks   Kali   Kerala   Ki<br>Marquise   Monsoon   Nadu   Noktal<br>Prose   Punto   Raja   Sakra   Sankar                                                                                                                                                                                                | Abhaya   Asiatic   Astra   Bengal   Bharata   Bhushan   Circuit   Cirque   Deepak   Devraj   Elephanta   Fishbone   Foliage   Gadiva   Garden Art   Ginkgo   Haimati   Hex   Indus   Jacks   Kali   Kerala   Krishnan   Links   Lost   Malini   Mandava   Marquise   Monsoon   Nadu   Noktalar   Origami   Padmesh   Perdita   Pivot   Pixel   Prose   Punto   Raja   Sakra   Sankaran   Sanskrit   Setro   Shard   Siptical   Stone Age   Sutra   Telugu   Vanishing   Vedic   Wamika |  |
|                                                     | Not suitable as a freestanding product.                                                                                                                                                                                                                                                                                                                         |                                                                                                                                                                                                                                                                                                                                                                                                                                                                                        |  |
|                                                     | Elevate your environment with style a harmonious ambiance with superio                                                                                                                                                                                                                                                                                          | , texture, contrast, and depth, all while creating or sound absorption.                                                                                                                                                                                                                                                                                                                                                                                                                |  |
| Composition                                         | Zintra Acoustic Panel - 100% Solutio                                                                                                                                                                                                                                                                                                                            | on Dyed (Colour Through) Polyester                                                                                                                                                                                                                                                                                                                                                                                                                                                     |  |
|                                                     | 12mm (1/2") - Density 2.4 kg /m² 0.5 lb/ft²                                                                                                                                                                                                                                                                                                                     |                                                                                                                                                                                                                                                                                                                                                                                                                                                                                        |  |
|                                                     | 24mm (1" ) - Density 3.6 kg /m² 0.75 lb/ft²                                                                                                                                                                                                                                                                                                                     |                                                                                                                                                                                                                                                                                                                                                                                                                                                                                        |  |
| Sustainability                                      | Zintra is made from 100% recyclable materials.                                                                                                                                                                                                                                                                                                                  |                                                                                                                                                                                                                                                                                                                                                                                                                                                                                        |  |
|                                                     | • 60% post-consumer recycled content from PET bottles.                                                                                                                                                                                                                                                                                                          |                                                                                                                                                                                                                                                                                                                                                                                                                                                                                        |  |
|                                                     | • 35% pre-consumer recycled content from PET chips                                                                                                                                                                                                                                                                                                              |                                                                                                                                                                                                                                                                                                                                                                                                                                                                                        |  |
|                                                     | • 5% polylactic acid (PLA)                                                                                                                                                                                                                                                                                                                                      |                                                                                                                                                                                                                                                                                                                                                                                                                                                                                        |  |